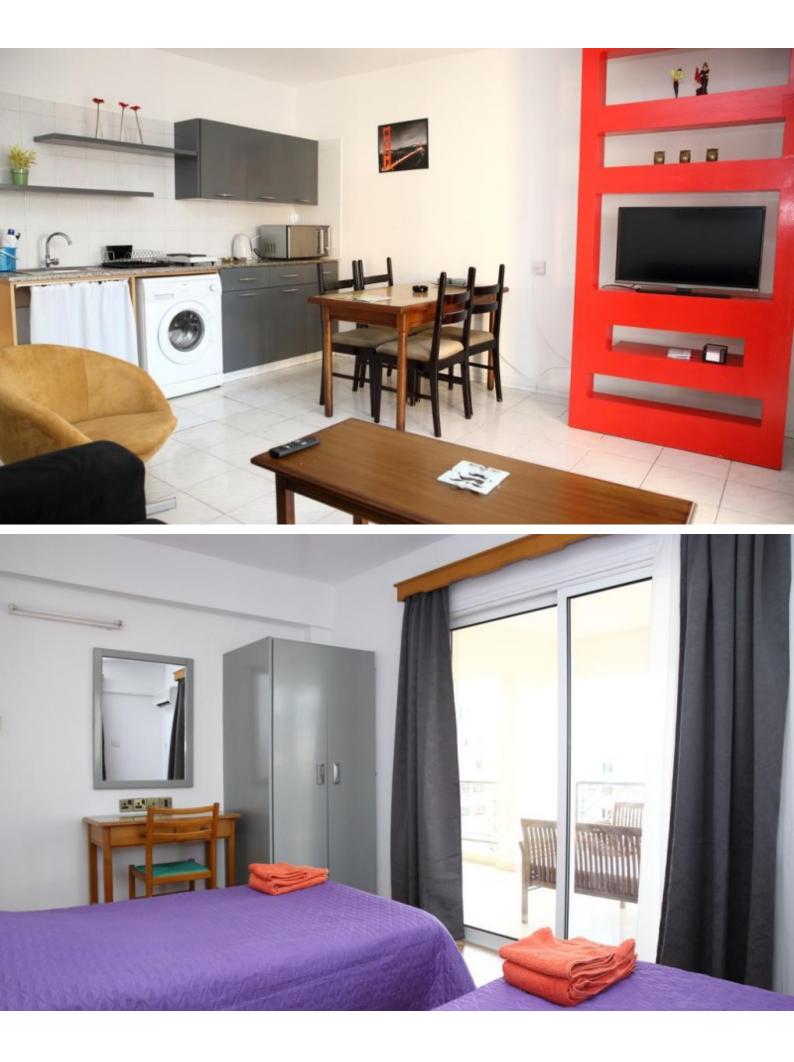

#### **Indoor Features**

- Air Conditioning
- CCTV system
- Central Heating
- Electrical Appliances
- Fitted Kitchen
- Guest Toilet
- Male and Female W/C
- Master Bed
- Open-plan
- Security System
- Utility Room
- Water Heater
- EPC Energy Class: Pending

#### Description

Consists of

4 x 2 bedroom apartments and

8 x 1 bedroom

12 apartments in total. On the ground floor, there is a nicely designed cafeteria. Parking provided for all.

Location: Larnaca port area