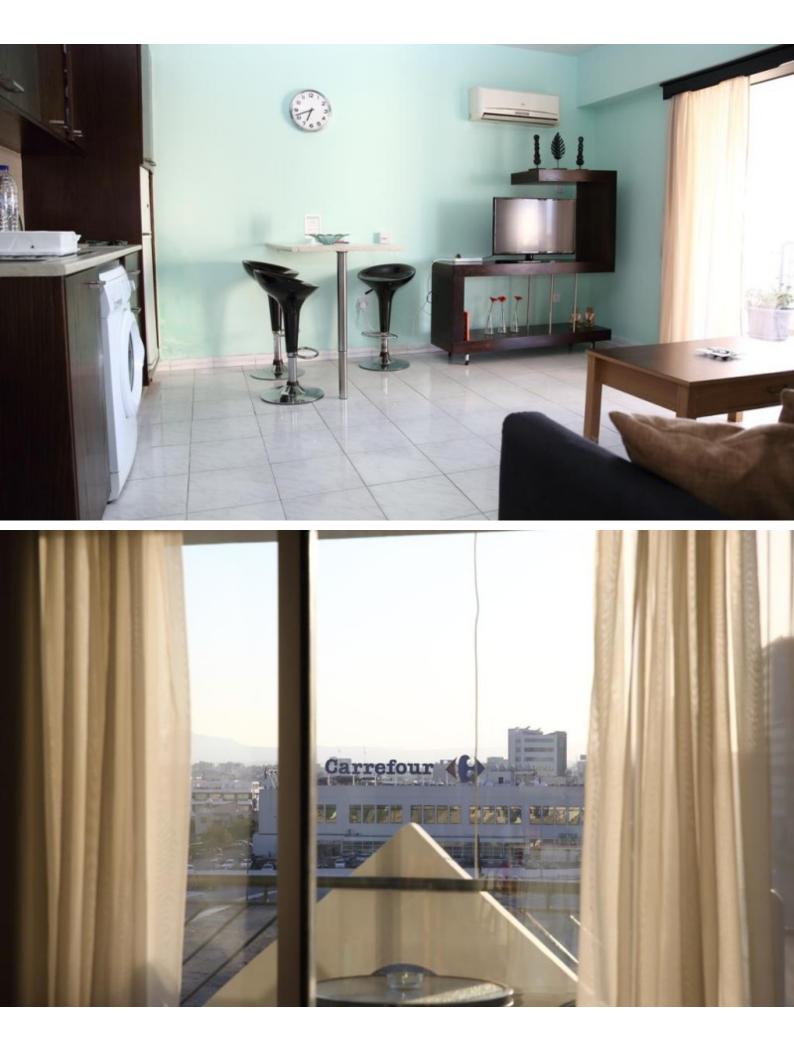

#### **Indoor Features**

- Air Conditioning
- CCTV system
- Central Heating
- Electrical Appliances
- Fitted Kitchen
- Guest Toilet
- Male and Female W/C
- Master Bed
- Open-plan
- Security System
- Utility Room
- Water Heater
- EPC Energy Class: Pending

#### Description

Consists of

4 x 2 bedroom apartments and

8 x 1 bedroom

12 apartments in total. On the ground floor, there is a nicely designed cafeteria. Parking provided for all.

Location: Larnaca port area