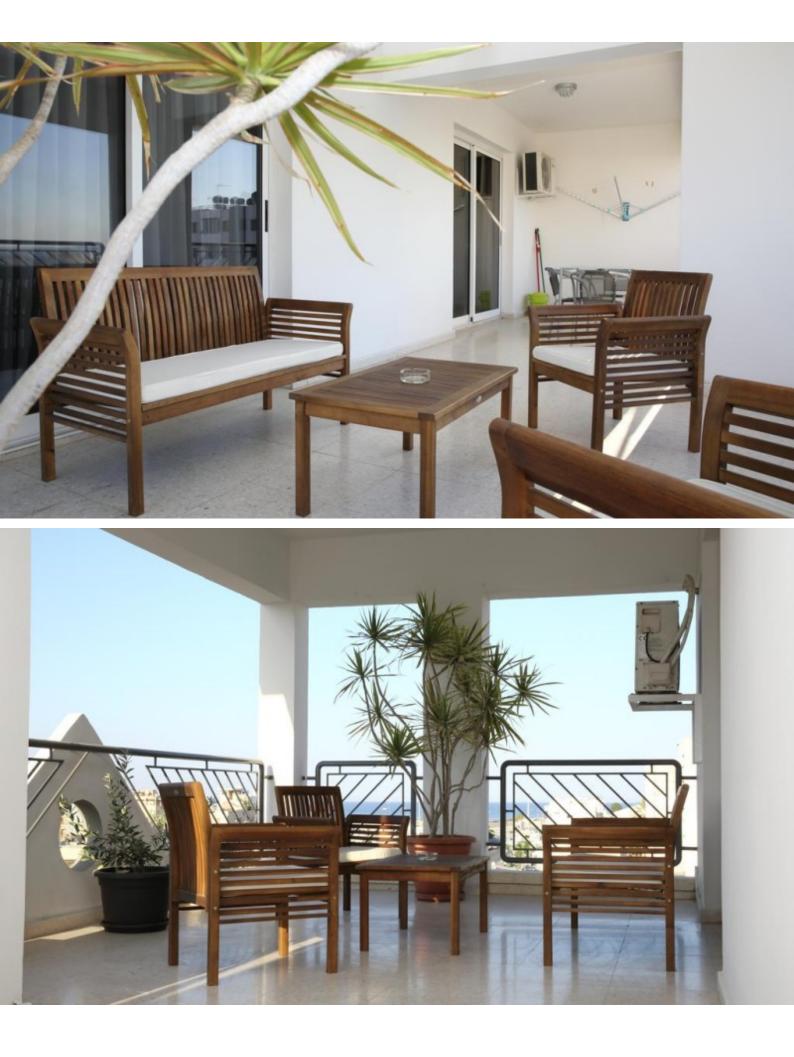

16 Beds
- 1,100 m<sup>2</sup> Covered Area
- 540 m<sup>2</sup> Land Size
- Title Deed: Available

#### ID: 10266



#### **Indoor Features**

- Air Conditioning
- CCTV system
- Central Heating
- Electrical Appliances
- Fitted Kitchen
- Guest Toilet
- Male and Female W/C
- Master Bed
- Open-plan
- Security System
- Utility Room
- Water Heater
- EPC Energy Class: Pending

#### Description

Consists of

4 x 2 bedroom apartments and

8 x 1 bedroom

12 apartments in total. On the ground floor, there is a nicely designed cafeteria. Parking provided for all.

Location: Larnaca port area

Building type: Residential

Land area: 540 m<sup>2</sup>

Build area: 1,100 m<sup>2</sup>

Status: Renovated

Yearly income: 5+%

Price: € 2,450,000

## **Outdoor Features**

- Barbecue area
- Solar System