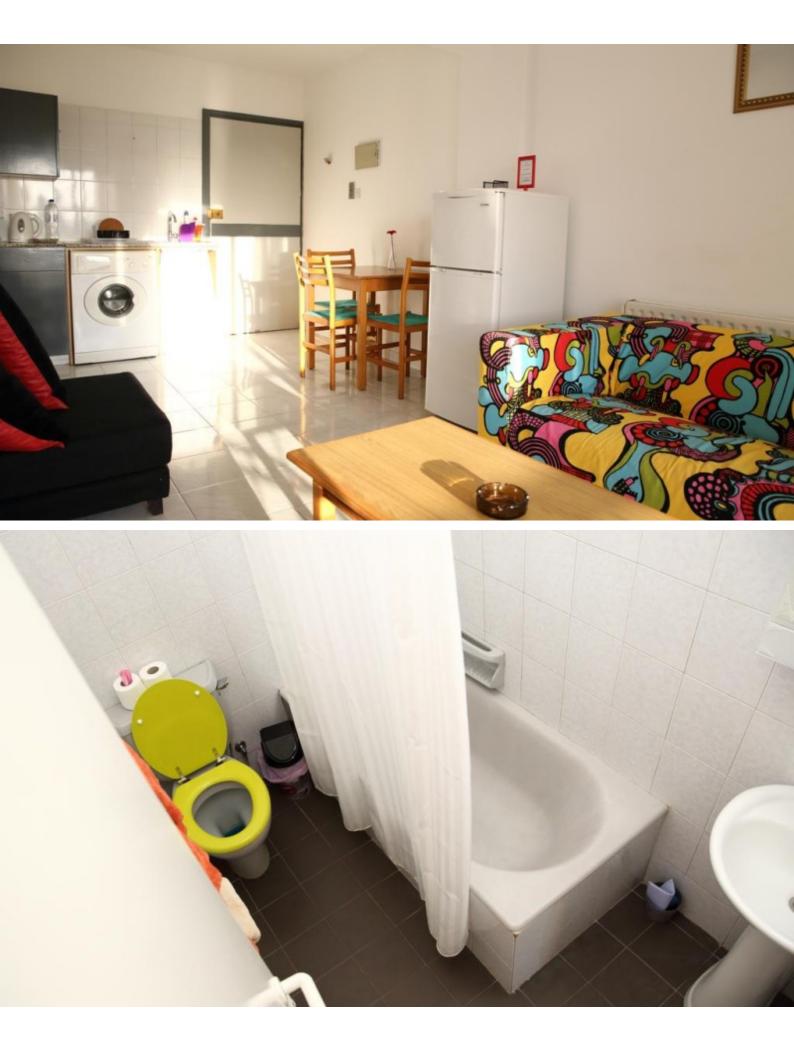

#### **Indoor Features**

- Air Conditioning
- CCTV system
- Central Heating
- Electrical Appliances
- Fitted Kitchen
- Guest Toilet
- Male and Female W/C
- Master Bed
- Open-plan
- Security System
- Utility Room
- Water Heater
- EPC Energy Class: Pending

#### Description

Consists of

4 x 2 bedroom apartments and

8 x 1 bedroom

12 apartments in total. On the ground floor, there is a nicely designed cafeteria. Parking provided for all.

Location: Larnaca port area