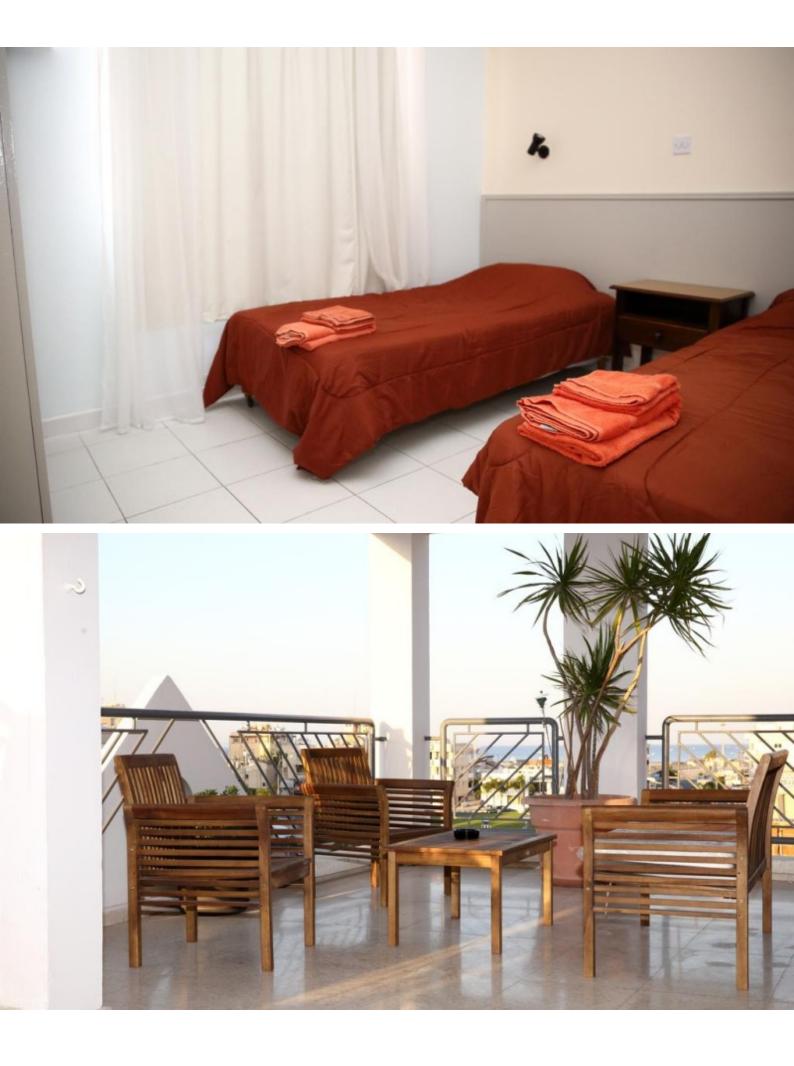

#### Description

Consists of

4 x 2 bedroom apartments and

8 x 1 bedroom

12 apartments in total. On the ground floor, there is a nicely designed cafeteria. Parking provided for all.

Location: Larnaca port area

Building type: Residential

Land area: 540 m<sup>2</sup>

Build area: 1,100 m<sup>2</sup>

Status: Renovated

Yearly income: 5+%

Price: € 2,450,000

## **Outdoor Features**

- Barbecue area
- Solar System