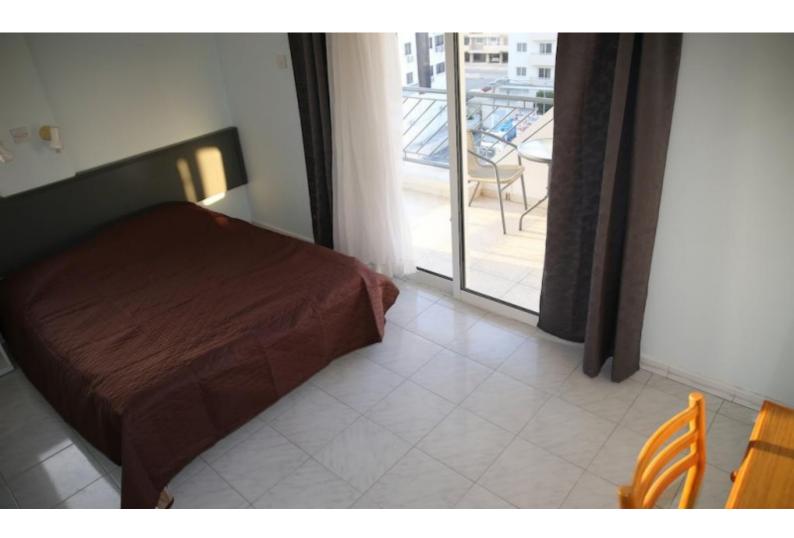

#### Key Facts

- 16 Beds
- 1,100 m<sup>2</sup> Covered Area
- 540 m<sup>2</sup> Land Size
- Title Deed: Available

#### **Indoor Features**

- Air Conditioning
- CCTV system
- Central Heating
- Electrical Appliances
- Fitted Kitchen
- Guest Toilet
- Male and Female W/C
- Master Bed
- Open-plan
- Security System
- Utility Room
- Water Heater
- EPC Energy Class: Pending

#### Description

Consists of

4 x 2 bedroom apartments and

8 x 1 bedroom

12 apartments in total. On the ground floor, there is a nicely designed cafeteria. Parking provided for all.

Location: Larnaca port area