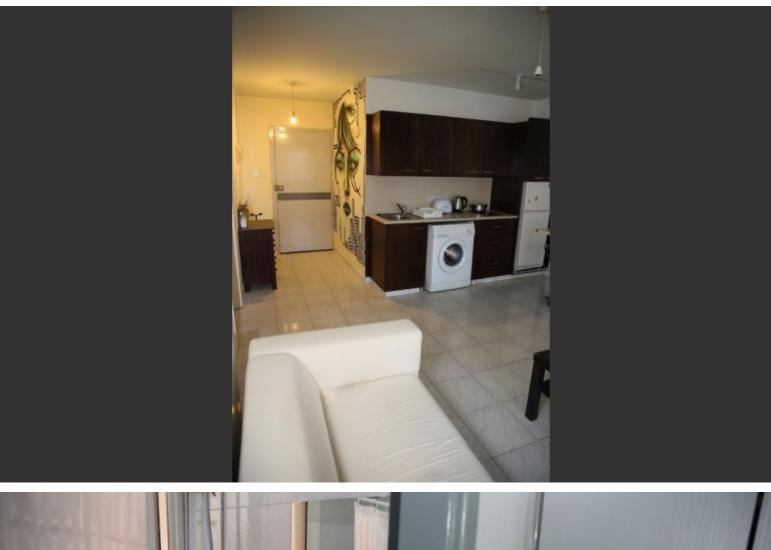

#### **Indoor Features**

- Air Conditioning
- CCTV system
- Central Heating
- Electrical Appliances
- Fitted Kitchen
- Guest Toilet
- Male and Female W/C
- Master Bed
- Open-plan
- Security System
- Utility Room
- Water Heater
- EPC Energy Class: Pending

#### Description

Consists of

4 x 2 bedroom apartments and

8 x 1 bedroom

12 apartments in total. On the ground floor, there is a nicely designed cafeteria. Parking provided for all.

Location: Larnaca port area