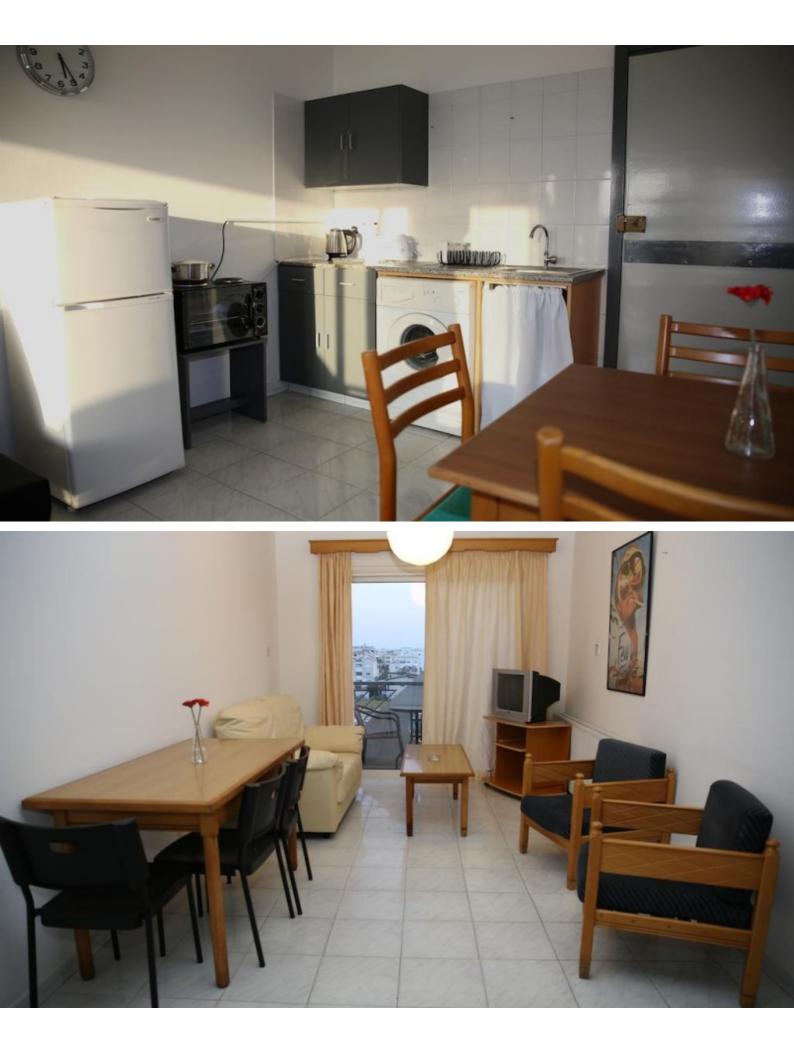

#### **Indoor Features**

- Air Conditioning
- CCTV system
- Central Heating
- Electrical Appliances
- Fitted Kitchen
- Guest Toilet
- Male and Female W/C
- Master Bed
- Open-plan
- Security System
- Utility Room
- Water Heater
- EPC Energy Class: Pending

#### Description

Consists of

4 x 2 bedroom apartments and

8 x 1 bedroom

12 apartments in total. On the ground floor, there is a nicely designed cafeteria. Parking provided for all.

Location: Larnaca port area