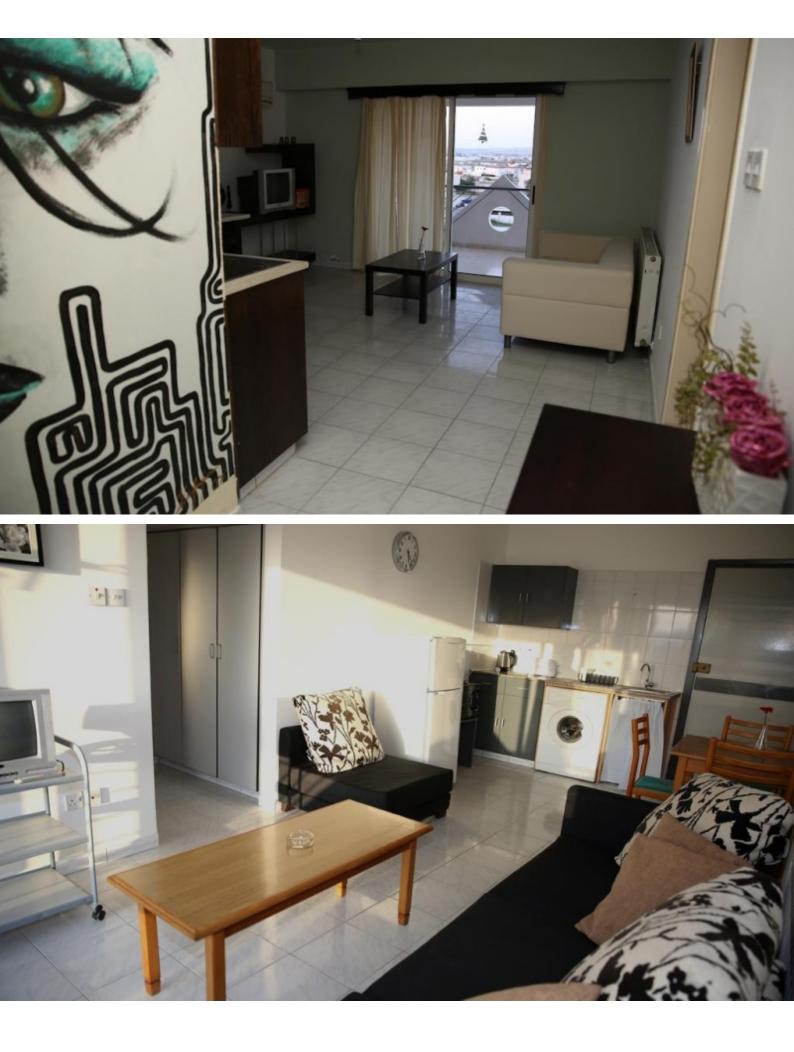

#### **Indoor Features**

- Air Conditioning
- CCTV system
- Central Heating
- Electrical Appliances
- Fitted Kitchen
- Guest Toilet
- Male and Female W/C
- Master Bed
- Open-plan
- Security System
- Utility Room
- Water Heater
- EPC Energy Class: Pending

#### Description

Consists of

4 x 2 bedroom apartments and

8 x 1 bedroom

12 apartments in total. On the ground floor, there is a nicely designed cafeteria. Parking provided for all.

Location: Larnaca port area