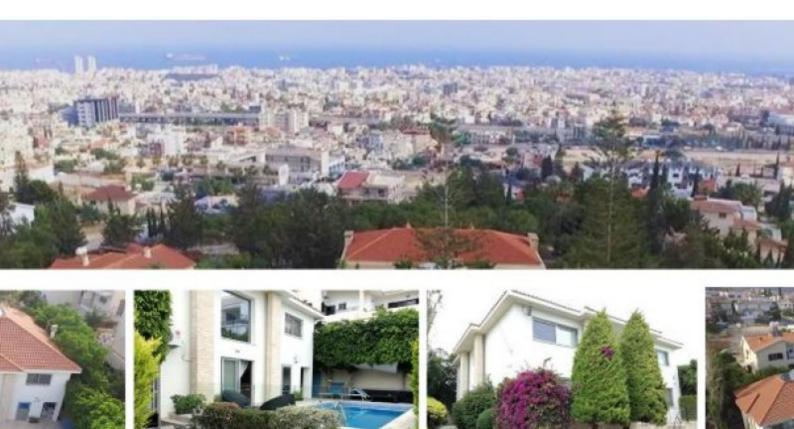

# **5 Bedroom Detached House For Sale**

#### €1,500,000

Panthea, Limassol

## Description

We are Proud to propose this superb Villa at Panthea!

\*\*Price has been reduced for a quick sale\*\* \*\*Full Title Deeds Available & NO VAT\*\* Contact us for full information and for a private viewing!