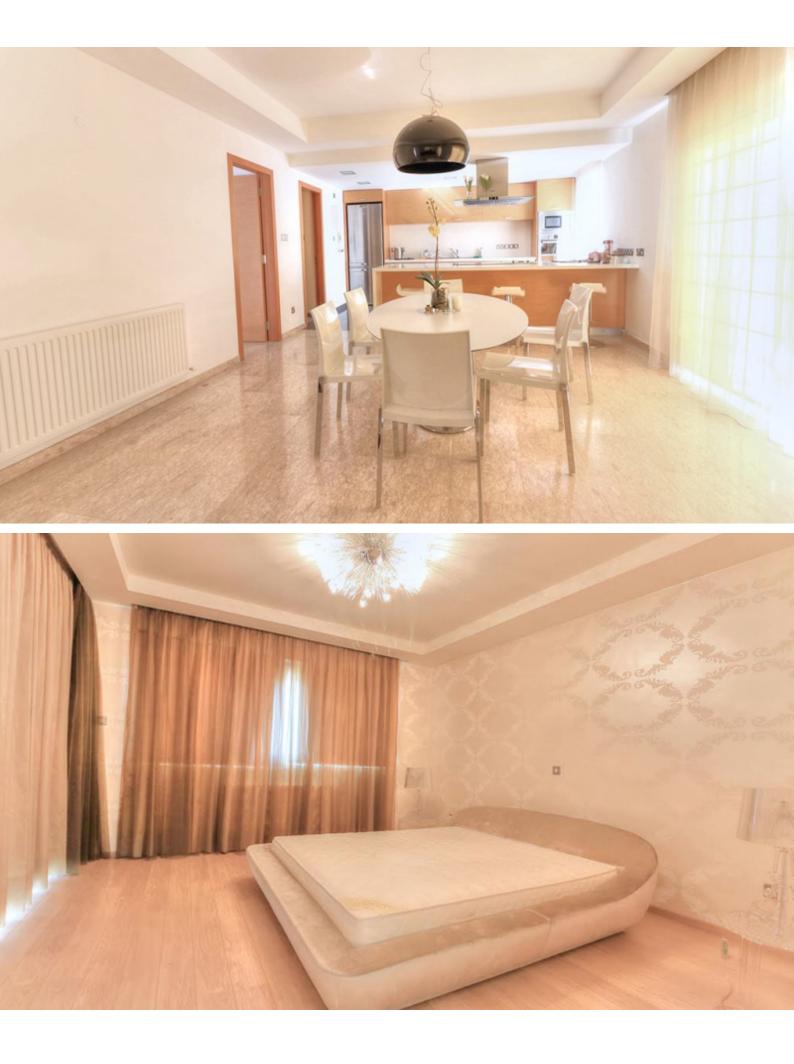

## **Key Facts**

- 5 Beds
- 4 Baths
- 320 m<sup>2</sup> Covered Area
- 550 m<sup>2</sup> Land Size
- Title Deed: Available

#### **Indoor Features**

- Air Conditioning
- Basement
- CCTV system
- Central Heating
- Covered Parking
- Electrical Appliances
- Fitted Kitchen
- Guest Toilet
- Master Bed
- Security System
- Utility Room
- Water Heater
- EPC Energy Class: Pending

## Description

We are Proud to propose this superb Villa at Panthea!

\*\*Price has been reduced for a quick sale\*\* \*\*Full Title Deeds Available & NO VAT\*\* Contact us for full information and for a private viewing!