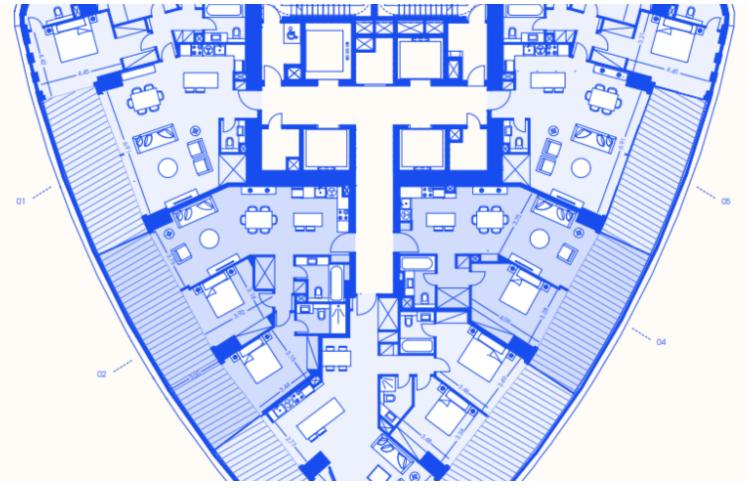

### **Key Facts**

- 3 Beds
- 3 Baths
- 135 m<sup>2</sup> Covered Area
- 25 m² Covered Verandas
- New Build
- Under construction
- Title Deed: Available

ID: 11653

10th Floor!

3 Bedrooms

3 Bathrooms

135m2 of Net Indoor area

25m2 of Covered Verandas

**Underground Parking** 

A/C

**Underfloor Heating** 