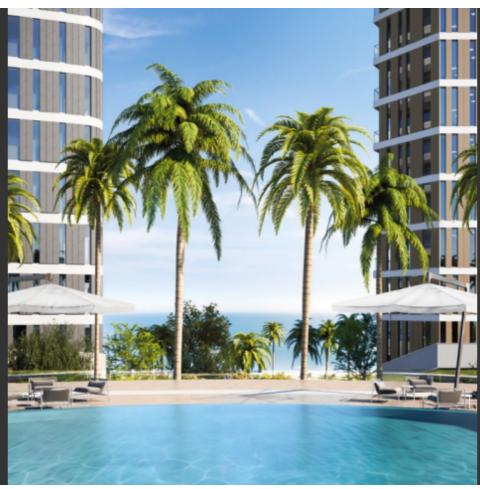

#### **Outdoor Features**

- Barbecue area
- Communal pool
- Photovoltaic System
- Solar System

Communal Areas

Communal Pool

Indoor Pool

Pool Bar

Gym

Spa/Sauna

Children's Playground

Plaza with Shops and Restaurants