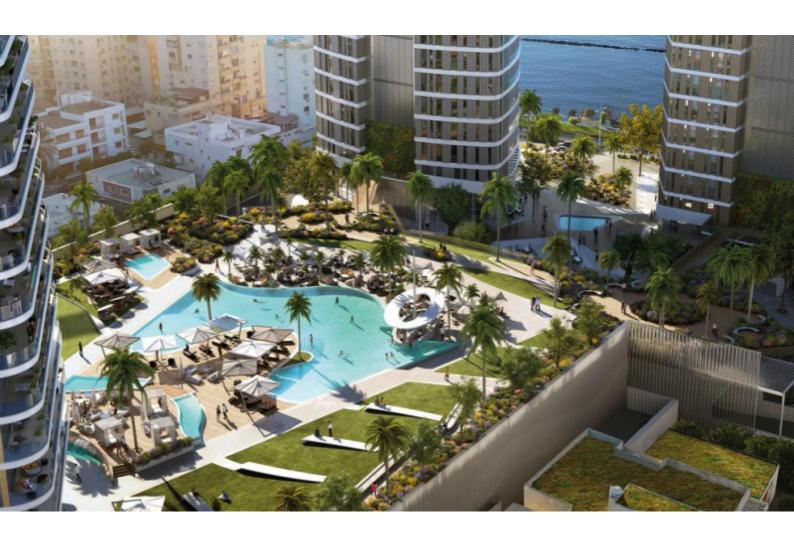

#### **Outdoor Features**

- Barbecue area
- Communal pool
- Photovoltaic System
- Solar System

Communal Areas

Communal Pool

Indoor Pool

Pool Bar

Gym

Spa/Sauna

Children's Playground

Plaza with Shops and Restaurants