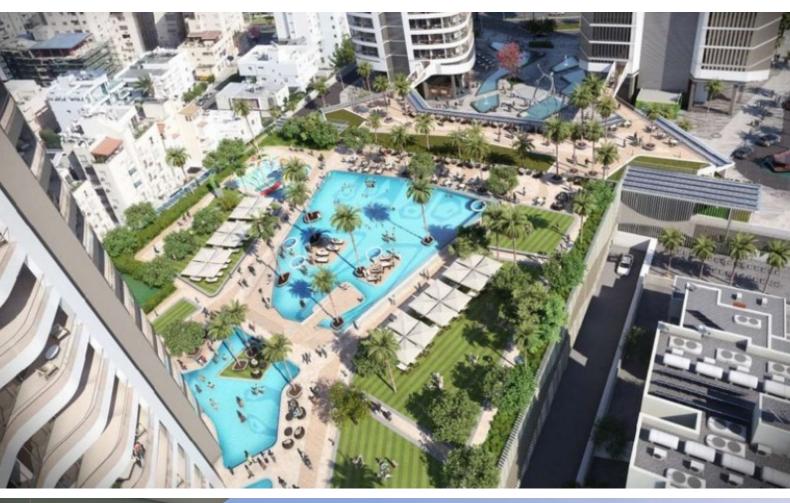

Communal Areas

Communal Pool

Indoor Pool

Pool Bar

Gym

Spa/Sauna

Children's Playground

Plaza with Shops and Restaurants