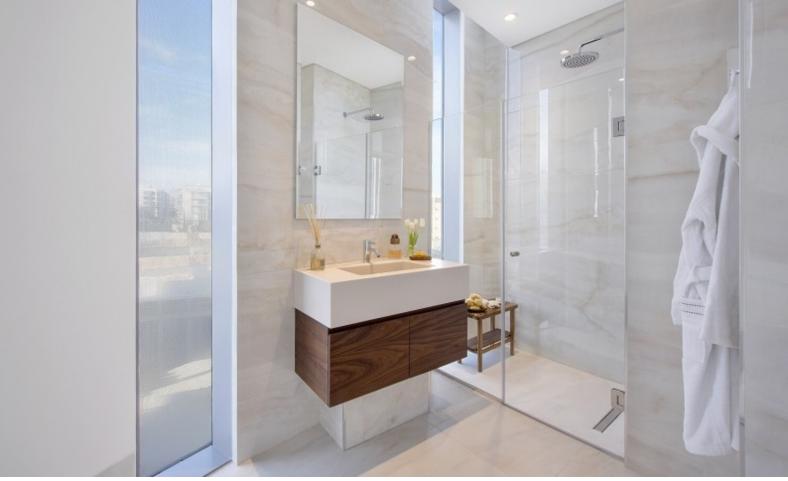

#### **Indoor Features**

- Air Conditioning
- CCTV system
- Covered Parking
- Fire alarm system
- Fitted Kitchen
- Guest Toilet
- Internal Pool
- Master Bed
- Open-plan
- Pressurised Water System
- Reception
- Security System
- Under Floor Heating
- Underground Parking
- Utility Room
- Ventilation System
- Video entrance system
- Water Heater
- EPC Energy Class: Pending

10th Floor!

3 Bedrooms

3 Bathrooms

135m2 of Net Indoor area

25m2 of Covered Verandas

**Underground Parking** 

A/C

**Underfloor Heating** 