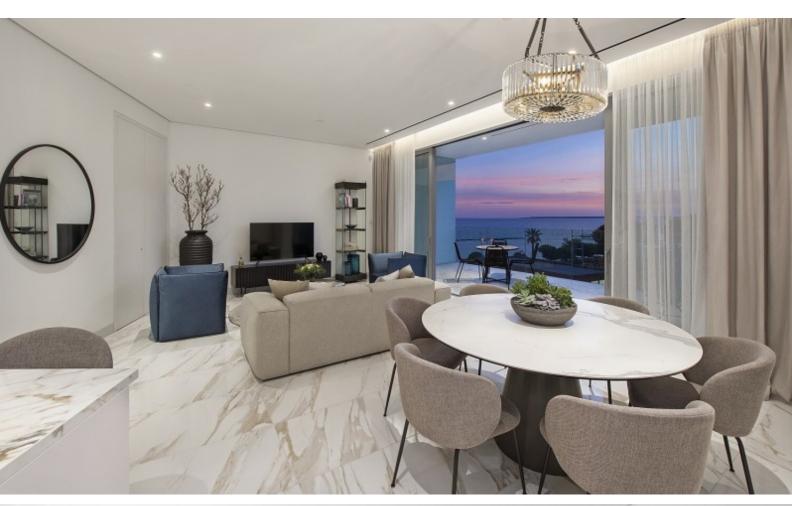

### **Description**

Super Luxury 3 Bedroom Apartment For Sale in Neapoli, Limassol! Located in one of the most prestigious, high-rise buildings on the seafront road! With spectacular views of the sea!

State-of-the-art living!

10th Floor!

3 Bedrooms

3 Bathrooms

135m2 of Net Indoor area

25m2 of Covered Verandas

**Underground Parking** 

A/C

**Underfloor Heating** 