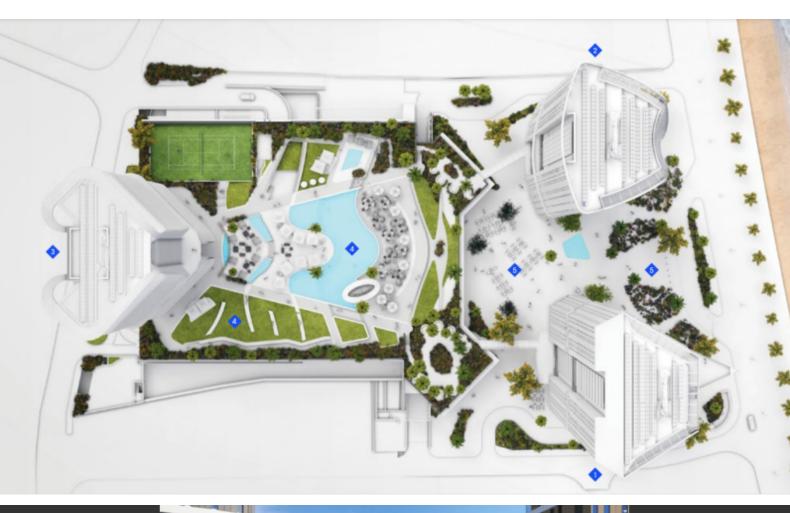

Communal Areas

Communal Pool

Indoor Pool

Pool Bar

Gym

Spa/Sauna

Children's Playground

Plaza with Shops and Restaurants