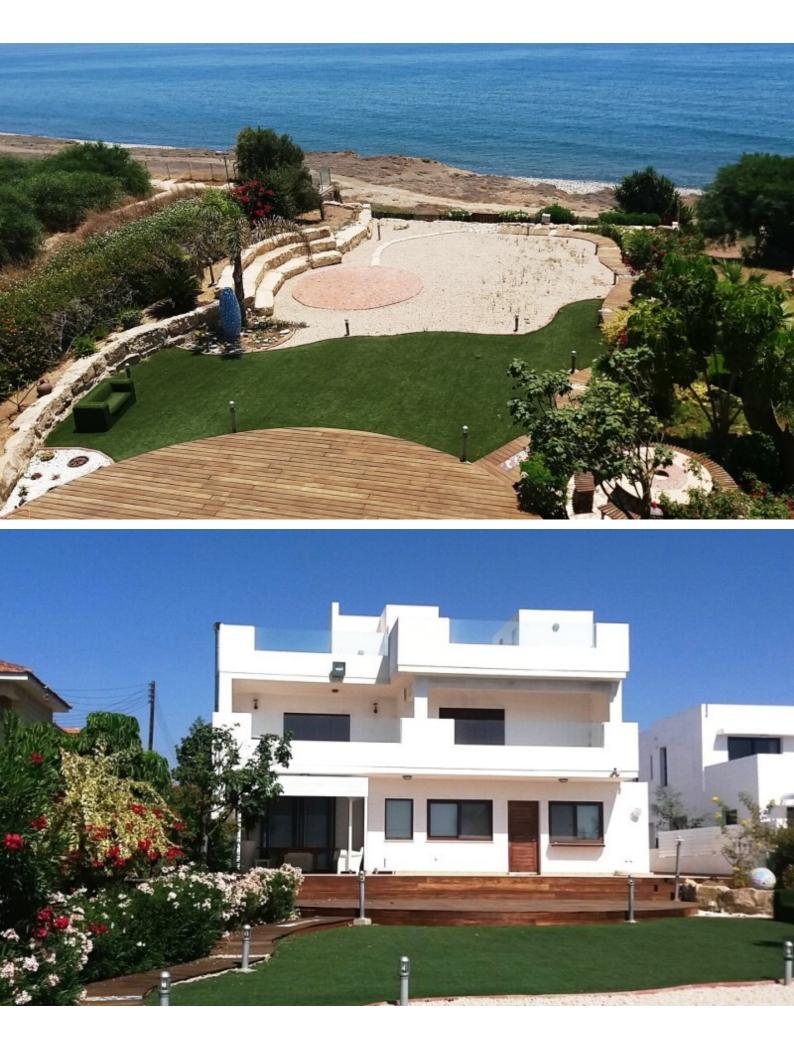

## Description

Beachfront 4 Bedroom Luxury Villa For Sale in Zygi, Larnaca with Title Deeds! Located in one of the most peaceful and picturesque coastal areas of Larnaca! Just a few minute's drive from the community center and a variety of amenities In addition, it enjoys excellent access to the Limassol - Larnaca Highway! Indoor heated swimming pool with safety cover! Roof Garden! Unobstructed sea views forever! 4 Bedrooms (1 Basement Maids Room) 5 Bathrooms 600m2 of Covered area 1,327m2 of Plot size Covered parking for up to 4 cars VRV A/C Underfloor Heating

- Barbecue area
- Heated Swimming Pool

**Outdoor Features** 

- Landscape Garden
- Outdoor Shower
- Private pool
- Roof Garden
- Solar System
- Uncovered Parking

**Central Heating** Fireplace Elevator Smart Home System CCTV Alarm System Video Entrance System **Central Music System** Home Cinema Jacuzzi Sauna **Entertainment Room** Office/Playroom Cava Storerooms Indoor swimming pool room with glass roof Mosaics on some walls and floors Kitchenette Landscaped Gardens Artificial Grass area Decking Mature Trees Outdoor firepit **BBQ** Area Direct access to the sea! **Excellent** Condition Solid Structure This first-class luxury home is a captivating investment opportunity! It is excellent for a large family for permanent living or as a holiday home!