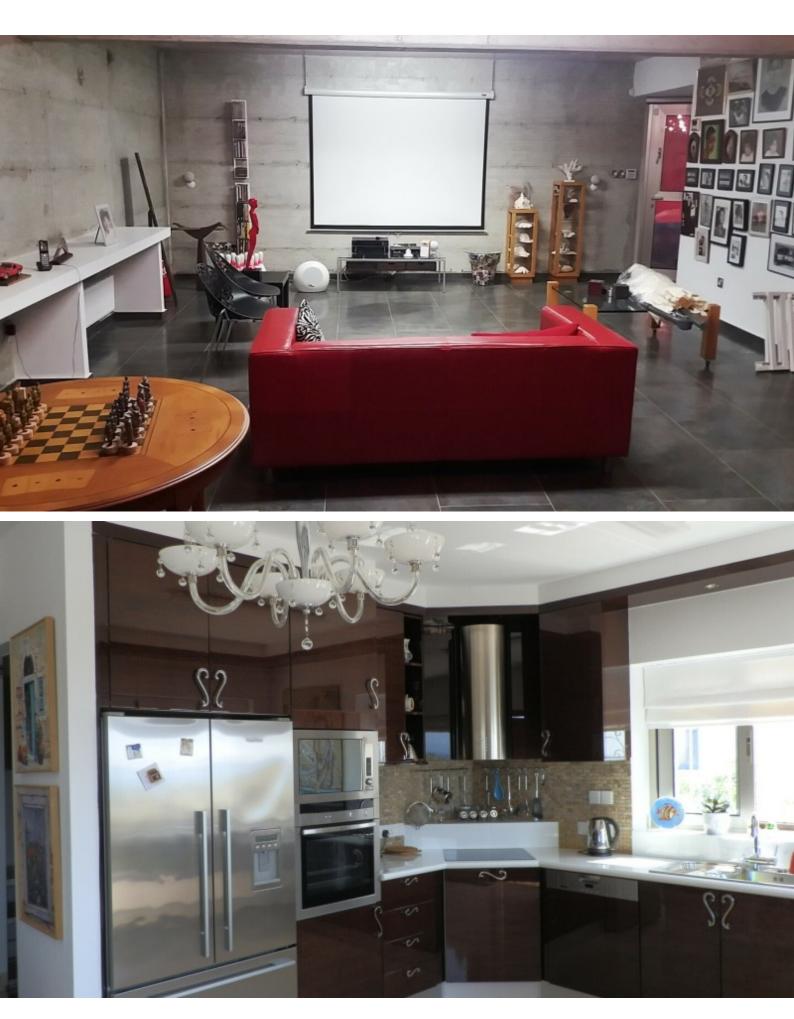

#### **Indoor Features**

- Air Conditioning
- CCTV system
- Central Heating
- Covered Parking
- Elevator
- Fireplace
- Fitted Kitchen
- Guest Toilet
- Internal Pool
- Jacuzzi
- Master Bed
- Playroom
- Pressurised Water System
- Security System
- Under Floor Heating
- Underground Parking
- Utility Room
- Video entrance system
- Water Heater
- EPC Energy Class: Pending

- Barbecue area
- Heated Swimming Pool

**Outdoor Features** 

- Landscape Garden
- Outdoor Shower
- Private pool
- Roof Garden
- Solar System
- Uncovered Parking

**Central Heating** Fireplace Elevator Smart Home System CCTV Alarm System Video Entrance System **Central Music System** Home Cinema Jacuzzi Sauna **Entertainment Room** Office/Playroom Cava Storerooms Indoor swimming pool room with glass roof Mosaics on some walls and floors Kitchenette Landscaped Gardens Artificial Grass area Decking Mature Trees Outdoor firepit **BBQ** Area Direct access to the sea! **Excellent** Condition Solid Structure This first-class luxury home is a captivating investment opportunity! It is excellent for a large family for permanent living or as a holiday home!