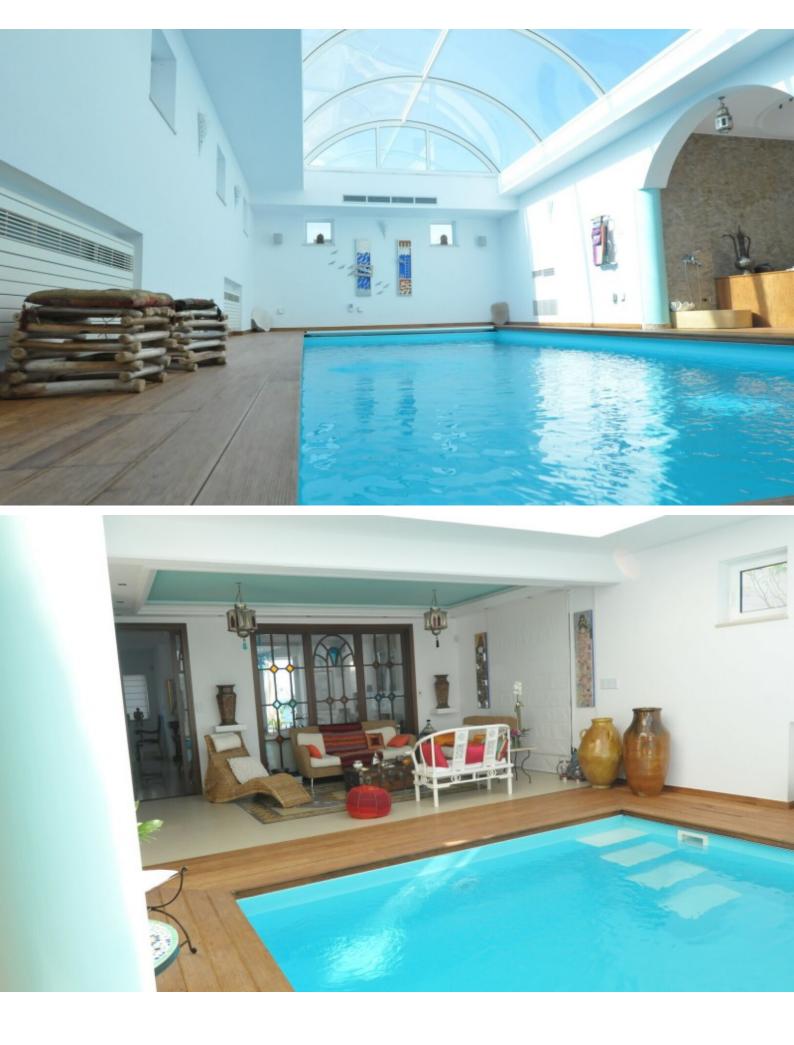

## Description

Beachfront 4 Bedroom Luxury Villa For Sale in Zygi, Larnaca with Title Deeds! Located in one of the most peaceful and picturesque coastal areas of Larnaca! Just a few minute's drive from the community center and a variety of amenities In addition, it enjoys excellent access to the Limassol - Larnaca Highway! Indoor heated swimming pool with safety cover! Roof Garden! Unobstructed sea views forever! 4 Bedrooms (1 Basement Maids Room) 5 Bathrooms 600m2 of Covered area 1,327m2 of Plot size Covered parking for up to 4 cars VRV A/C Underfloor Heating

- Barbecue area
- Heated Swimming Pool

**Outdoor Features** 

- Landscape Garden
- Outdoor Shower
- Private pool
- Roof Garden
- Solar System
- Uncovered Parking

**Central Heating** Fireplace Elevator Smart Home System CCTV Alarm System Video Entrance System **Central Music System** Home Cinema Jacuzzi Sauna **Entertainment Room** Office/Playroom Cava Storerooms Indoor swimming pool room with glass roof Mosaics on some walls and floors Kitchenette Landscaped Gardens Artificial Grass area Decking Mature Trees Outdoor firepit **BBQ** Area Direct access to the sea! **Excellent** Condition Solid Structure This first-class luxury home is a captivating investment opportunity! It is excellent for a large family for permanent living or as a holiday home!