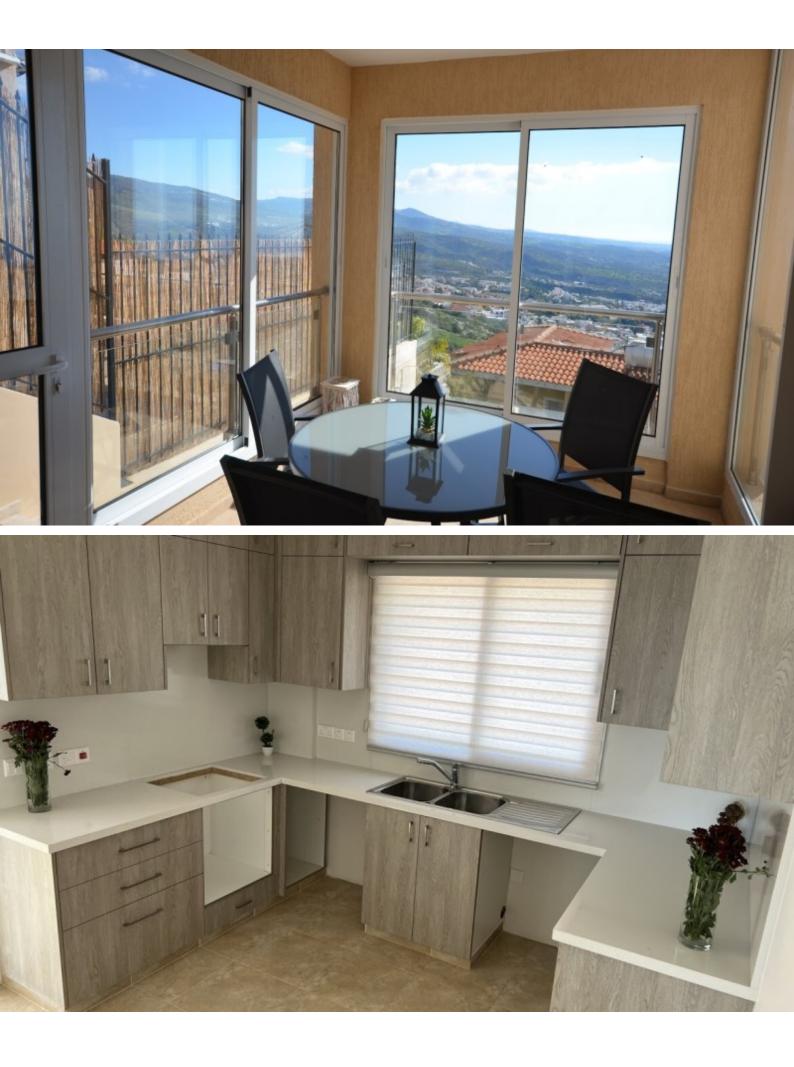

### Description

Remarkable 6 Bedroom Detached Villa For Sale in Peyia, Paphos with Panoramic Sea Views!

Located on the hills of the highly desirable area of Peyia in a private and peaceful culde-sac!

Just a short drive to the lively tourist area and sandy beaches of Coral Bay In addition, Peyia is home to a wide variety of amenities

Swimming Pool

Unobstructed panoramic sea views!

6 Bedrooms (2 Basement)

4 Bathrooms

3 En-suites + 1 Family Bathroom + 2 Guest W/C's

220m2 of Net Indoor area

12m2 of Covered Verandas

5m2 of Uncovered Verandas

297m2 of Plot size

Covered Parking

Basement Apartment

Secondary Kitchen

2 x Living Areas

Office/Playroom

# **Outdoor Features**

- Barbecue area
- Landscape Garden
- Private pool
- Solar System
- Uncovered Parking

Storeroom Fully Furnished A/C Fireplace Pressurized Water System Granite Kitchen Double Glazing BBQ Area Outdoor seating area Landscaped Garden This outstanding home is a compelling investment opportunity! It has superb potential to generate a high ROI! It is excellent for permanent living or as a holiday home for a large family