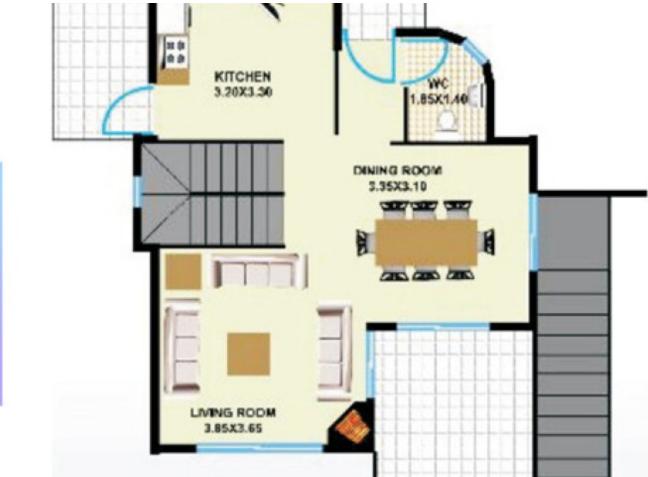

## **Key Facts**

- 6 Beds
- 4 Baths
- 220 m<sup>2</sup> Covered Area
- 297 m<sup>2</sup> Land Size
- 12 m<sup>2</sup> Covered Verandas
- Uncovered verandas: 5m<sup>2</sup>
- New Build
- Title Deed: Available
- Living rooms: 2
- Kitchens: 2

Swimming Pool

Unobstructed panoramic sea views!

6 Bedrooms (2 Basement)

4 Bathrooms

3 En-suites + 1 Family Bathroom + 2 Guest W/C's

220m2 of Net Indoor area

12m2 of Covered Verandas

5m2 of Uncovered Verandas

297m2 of Plot size

Covered Parking

Basement Apartment

Secondary Kitchen

2 x Living Areas

Office/Playroom