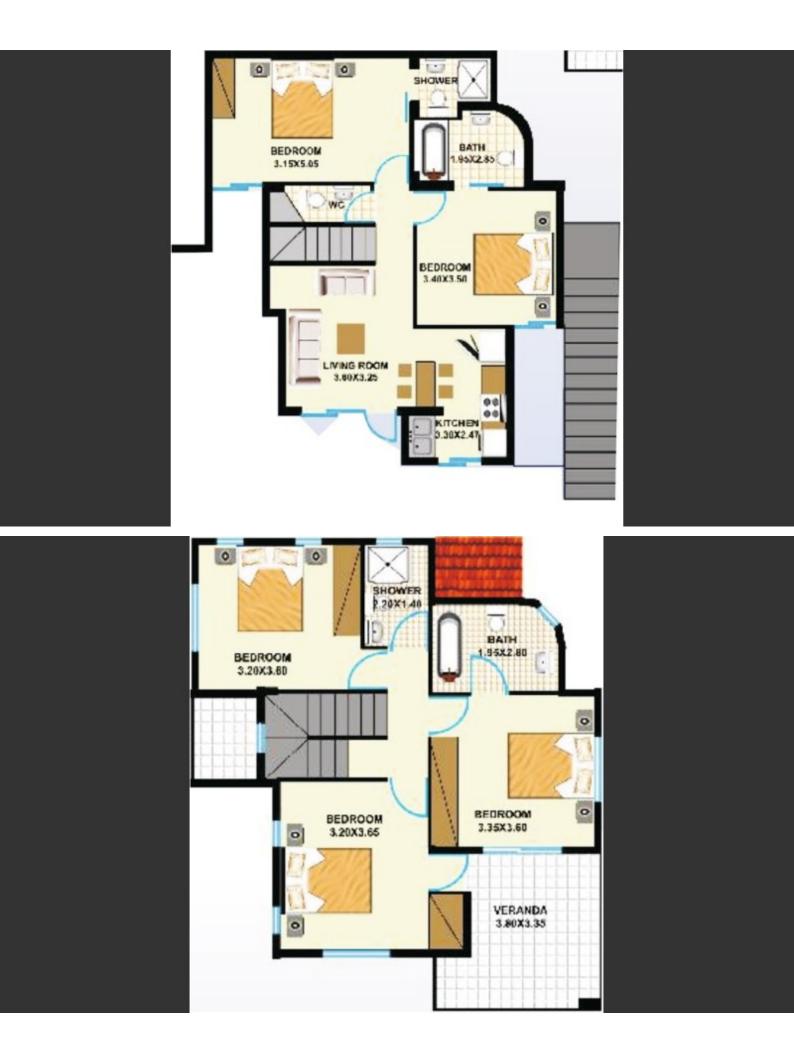

## **Key Facts**

- 6 Beds
- 4 Baths
- 220 m<sup>2</sup> Covered Area
- 297 m<sup>2</sup> Land Size
- 12 m<sup>2</sup> Covered Verandas
- Uncovered verandas: 5m<sup>2</sup>
- New Build
- Title Deed: Available
- Living rooms: 2
- Kitchens: 2

Swimming Pool

Unobstructed panoramic sea views!

6 Bedrooms (2 Basement)

4 Bathrooms

3 En-suites + 1 Family Bathroom + 2 Guest W/C's

220m2 of Net Indoor area

12m2 of Covered Verandas

5m2 of Uncovered Verandas

297m2 of Plot size

Covered Parking

Basement Apartment

Secondary Kitchen

2 x Living Areas

Office/Playroom