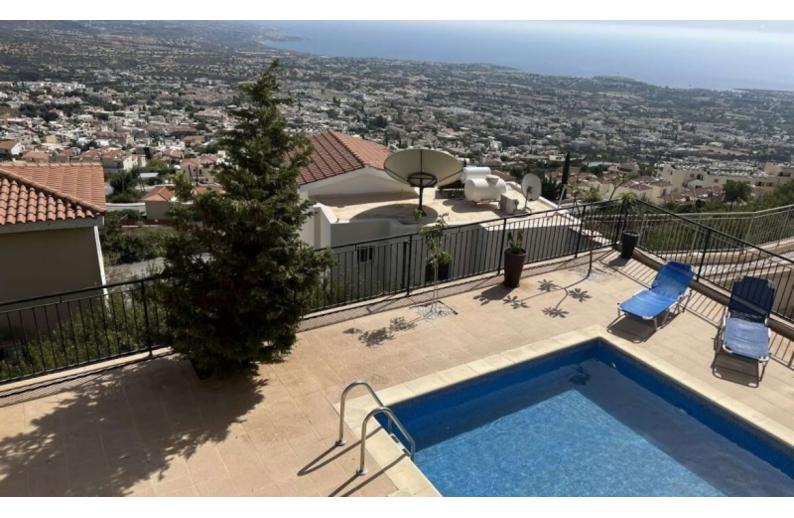

### Description

Remarkable 6 Bedroom Detached Villa For Sale in Peyia, Paphos with Panoramic Sea Views!

Located on the hills of the highly desirable area of Peyia in a private and peaceful culde-sac!

Just a short drive to the lively tourist area and sandy beaches of Coral Bay In addition, Peyia is home to a wide variety of amenities

Swimming Pool

Unobstructed panoramic sea views!

6 Bedrooms (2 Basement)

4 Bathrooms

3 En-suites + 1 Family Bathroom + 2 Guest W/C's

220m2 of Net Indoor area

12m2 of Covered Verandas

5m2 of Uncovered Verandas

297m2 of Plot size

Covered Parking

Basement Apartment

Secondary Kitchen

2 x Living Areas

Office/Playroom