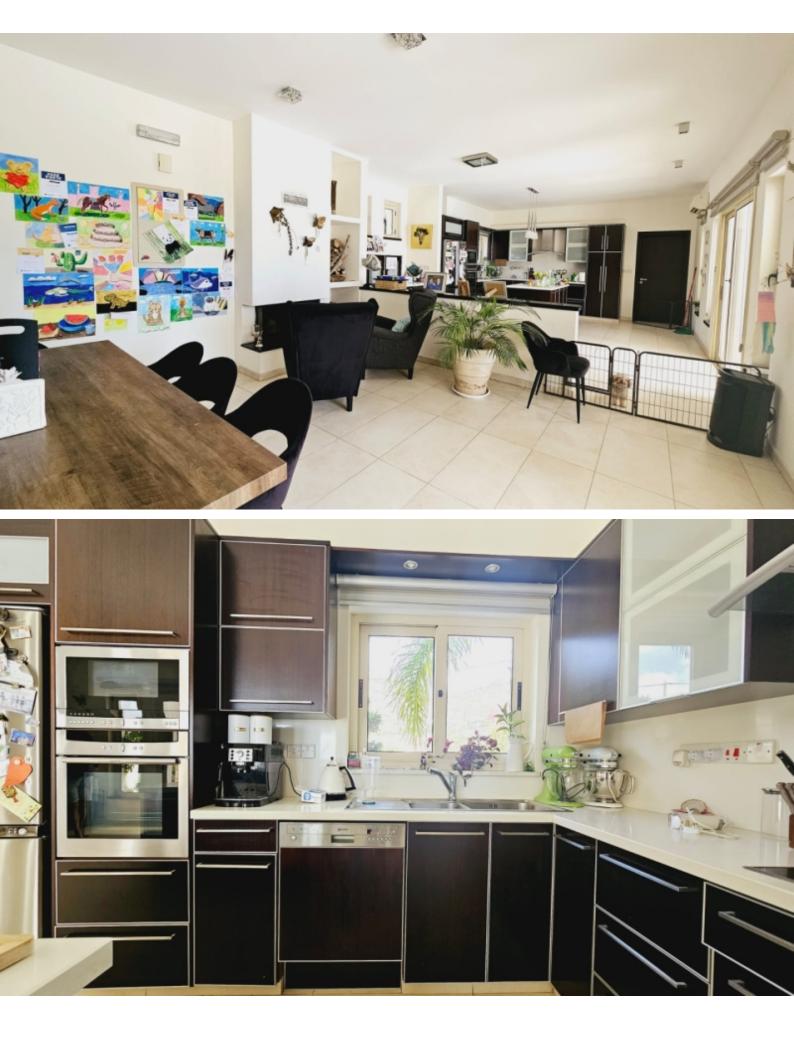

## **Indoor Features**

- Air Conditioning
- CCTV system
- Covered Parking
- Electrical Appliances
- Fireplace
- Fitted Kitchen
- Guest Toilet
- Master Bed
- Open-plan
- Pet Friendly
- Playroom
- Security System
- Under Floor Heating
- Utility Room
- Water Heater
- EPC Energy Class: Pending

## Description

Exquisite 4 Bedroom Luxury Detached Villa For Sale in Peyia, Paphos with Building Permits

Located in a prestigious and sought-after environment

The peaceful and attractive neighborhood consists of some of the most luxurious villas In addition, Peyia is home to a plethora of amenities and tourist attractions Large swimming pool with Roman steps!

Covered Parking

Uncovered parking on the spacious driveway

Storeroom

Office

- Barbecue area
- Landscape Garden

**Outdoor Features** 

- Private pool
- Solar System
- Uncovered Parking

A/C Fireplace **Underfloor Heating** Shutters CCTV/Security System Fitted kitchen with island Spacious L-shaped open-plan layout **Fitted Wardrobes Built-in BBQ Area** Landscaped Garden Mature Trees Fully enclosed and private property Year of Build: 2010 Immaculate Condition This quality home is a compelling investment opportunity It is excellent for permanent living or as a holiday home for a large family