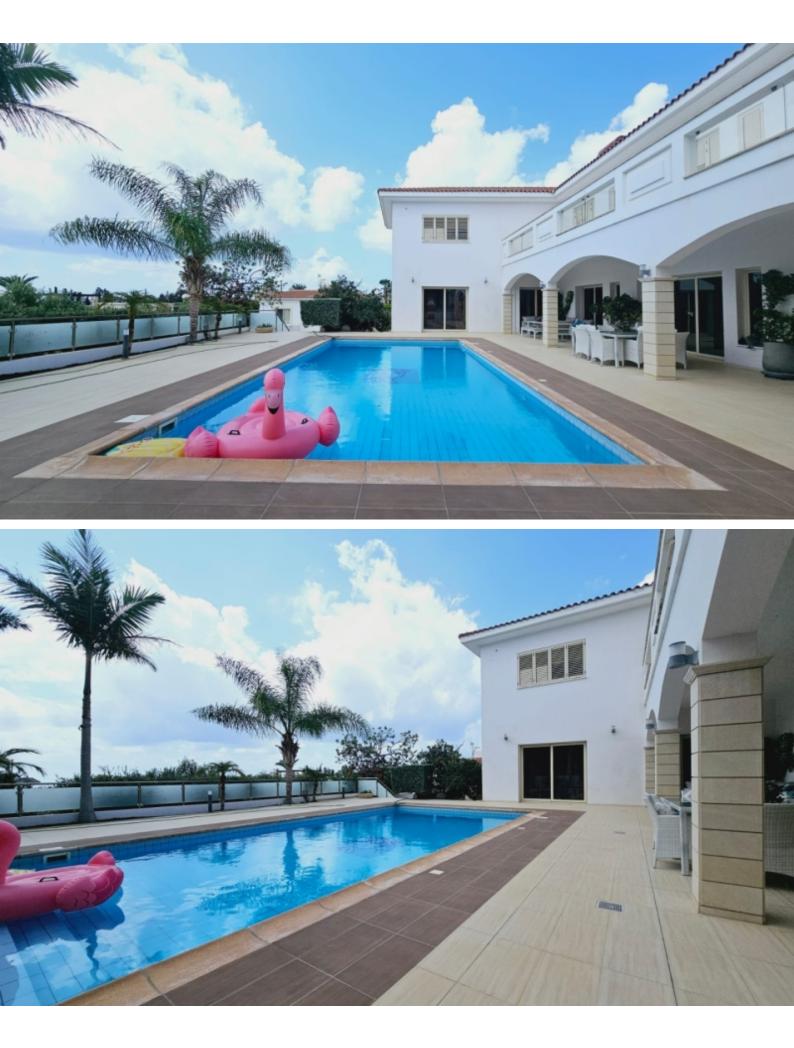

## Description

Exquisite 4 Bedroom Luxury Detached Villa For Sale in Peyia, Paphos with Building Permits

Located in a prestigious and sought-after environment

The peaceful and attractive neighborhood consists of some of the most luxurious villas In addition, Peyia is home to a plethora of amenities and tourist attractions Large swimming pool with Roman steps!

Sea View!

4 Bedrooms

4 Bathrooms

2 En-suites + 2 Family Bathrooms + 1 Guest W/C

287m2 of Net Indoor area

84m2 of Covered Veranda

212m2 of Uncovered Veranda

3,679m2 of Land area

Covered Parking

Uncovered parking on the spacious driveway

Storeroom

Office

- Barbecue area
- Landscape Garden

**Outdoor Features** 

- Private pool
- Solar System
- Uncovered Parking

A/C Fireplace **Underfloor Heating** Shutters CCTV/Security System Fitted kitchen with island Spacious L-shaped open-plan layout **Fitted Wardrobes Built-in BBQ Area** Landscaped Garden Mature Trees Fully enclosed and private property Year of Build: 2010 Immaculate Condition This quality home is a compelling investment opportunity It is excellent for permanent living or as a holiday home for a large family