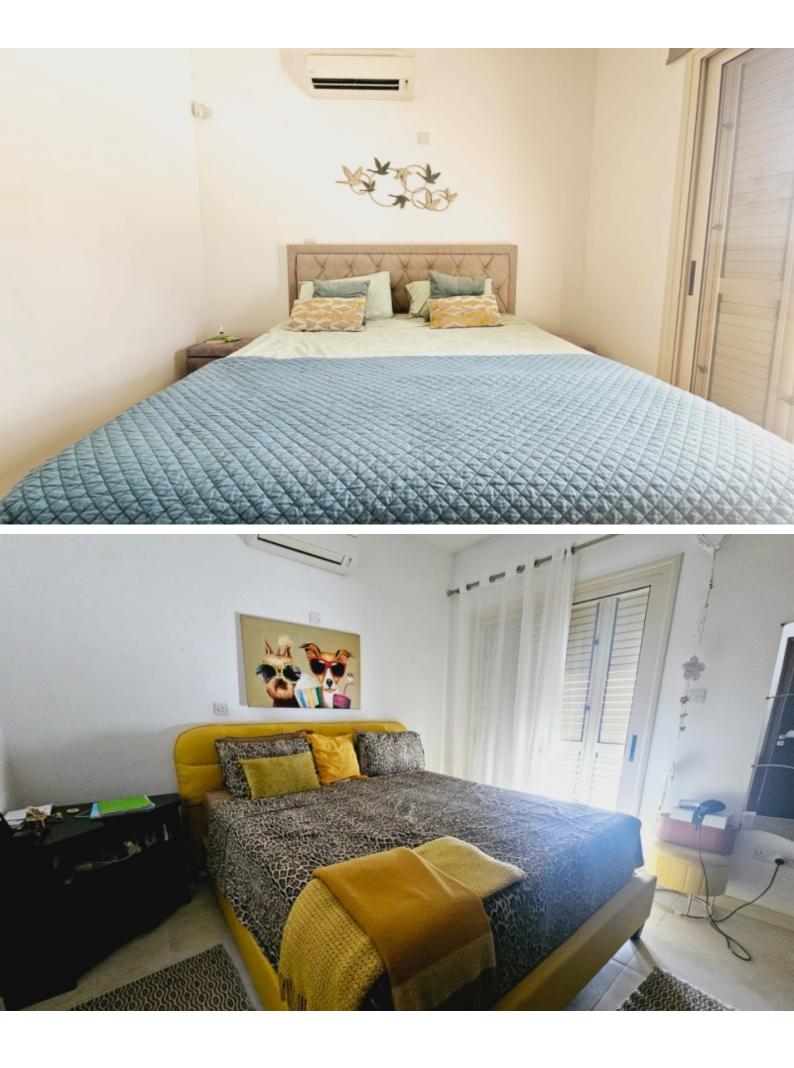

## **Indoor Features**

- Air Conditioning
- CCTV system
- Covered Parking
- Electrical Appliances
- Fireplace
- Fitted Kitchen
- Guest Toilet
- Master Bed
- Open-plan
- Pet Friendly
- Playroom
- Security System
- Under Floor Heating
- Utility Room
- Water Heater
- EPC Energy Class: Pending

Sea View!

4 Bedrooms

4 Bathrooms

2 En-suites + 2 Family Bathrooms + 1 Guest W/C

287m2 of Net Indoor area

84m2 of Covered Veranda

212m2 of Uncovered Veranda

3,679m2 of Land area