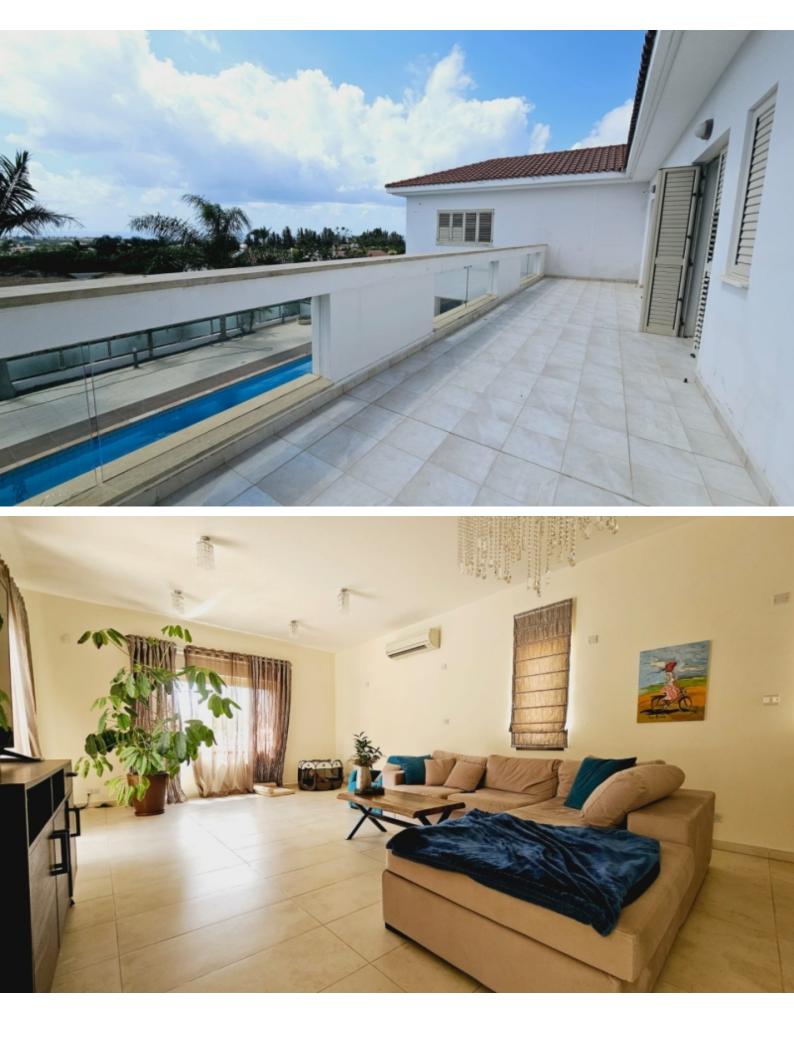

Sea View!

4 Bedrooms

4 Bathrooms

2 En-suites + 2 Family Bathrooms + 1 Guest W/C

287m2 of Net Indoor area

84m2 of Covered Veranda

212m2 of Uncovered Veranda

3,679m2 of Land area

Covered Parking

Uncovered parking on the spacious driveway

Storeroom

Office

- Barbecue area
- Landscape Garden

**Outdoor Features** 

- Private pool
- Solar System
- Uncovered Parking

A/C Fireplace **Underfloor Heating** Shutters CCTV/Security System Fitted kitchen with island Spacious L-shaped open-plan layout **Fitted Wardrobes Built-in BBQ Area** Landscaped Garden Mature Trees Fully enclosed and private property Year of Build: 2010 Immaculate Condition This quality home is a compelling investment opportunity It is excellent for permanent living or as a holiday home for a large family