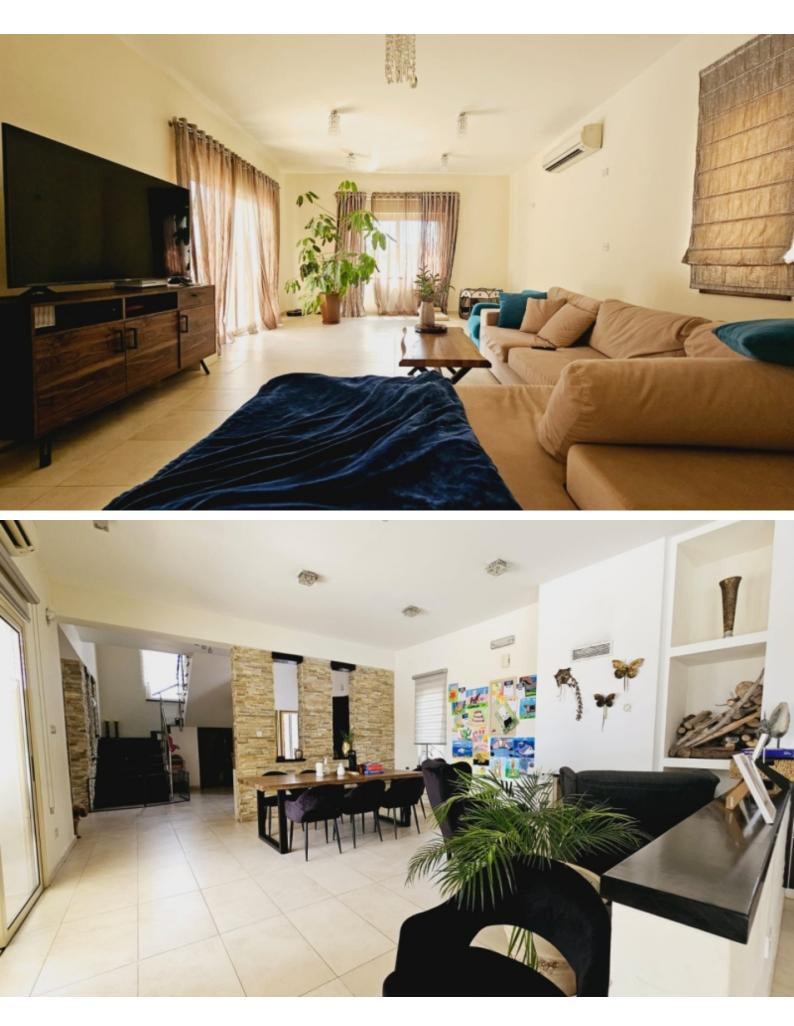

Covered Parking

Uncovered parking on the spacious driveway

Storeroom

Office

- Barbecue area
- Landscape Garden

**Outdoor Features** 

- Private pool
- Solar System
- Uncovered Parking

A/C Fireplace **Underfloor Heating** Shutters CCTV/Security System Fitted kitchen with island Spacious L-shaped open-plan layout **Fitted Wardrobes Built-in BBQ Area** Landscaped Garden Mature Trees Fully enclosed and private property Year of Build: 2010 Immaculate Condition This quality home is a compelling investment opportunity It is excellent for permanent living or as a holiday home for a large family