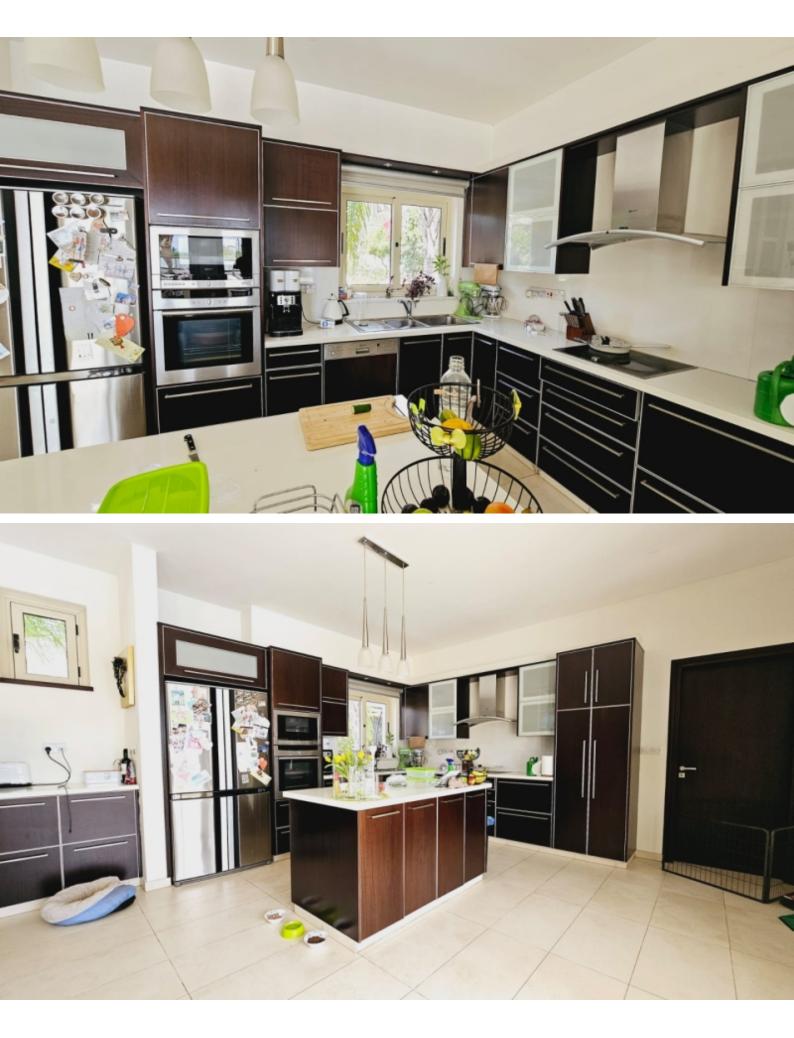

## **Indoor Features**

- Air Conditioning
- CCTV system
- Covered Parking
- Electrical Appliances
- Fireplace
- Fitted Kitchen
- Guest Toilet
- Master Bed
- Open-plan
- Pet Friendly
- Playroom
- Security System
- Under Floor Heating
- Utility Room
- Water Heater
- EPC Energy Class: Pending

Covered Parking

Uncovered parking on the spacious driveway

Storeroom

Office

- Barbecue area
- Landscape Garden

**Outdoor Features** 

- Private pool
- Solar System
- Uncovered Parking

A/C Fireplace **Underfloor Heating** Shutters CCTV/Security System Fitted kitchen with island Spacious L-shaped open-plan layout **Fitted Wardrobes Built-in BBQ Area** Landscaped Garden Mature Trees Fully enclosed and private property Year of Build: 2010 Immaculate Condition This quality home is a compelling investment opportunity It is excellent for permanent living or as a holiday home for a large family