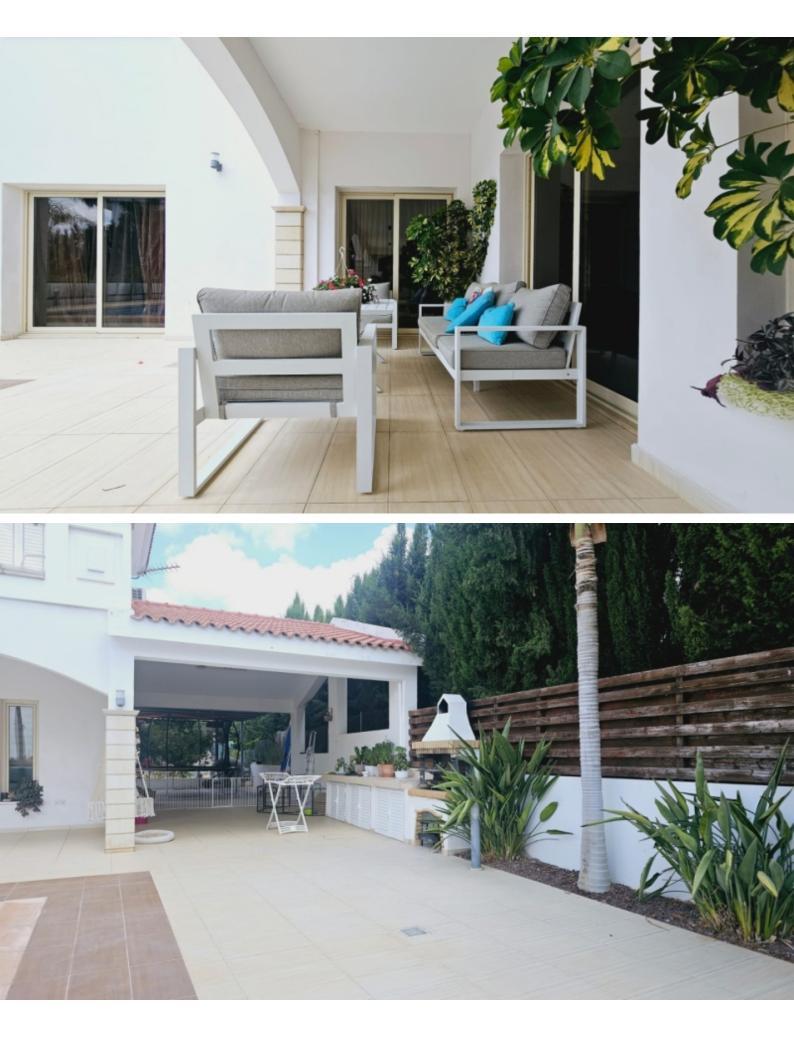

Covered Parking

Uncovered parking on the spacious driveway

Storeroom

Office

- Barbecue area
- Landscape Garden

**Outdoor Features** 

- Private pool
- Solar System
- Uncovered Parking

A/C Fireplace **Underfloor Heating** Shutters CCTV/Security System Fitted kitchen with island Spacious L-shaped open-plan layout **Fitted Wardrobes Built-in BBQ Area** Landscaped Garden Mature Trees Fully enclosed and private property Year of Build: 2010 Immaculate Condition This quality home is a compelling investment opportunity It is excellent for permanent living or as a holiday home for a large family