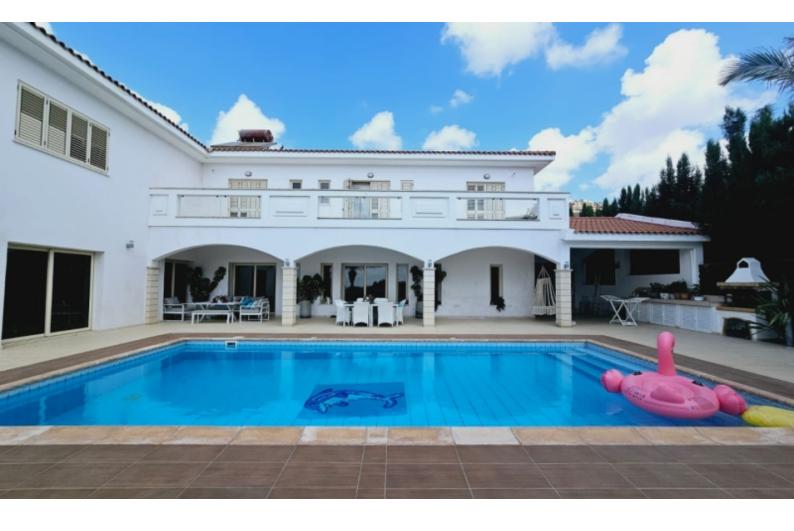

## Description

Exquisite 4 Bedroom Luxury Detached Villa For Sale in Peyia, Paphos with Building Permits

Located in a prestigious and sought-after environment

The peaceful and attractive neighborhood consists of some of the most luxurious villas In addition, Peyia is home to a plethora of amenities and tourist attractions Large swimming pool with Roman steps!

Sea View!

4 Bedrooms

4 Bathrooms

2 En-suites + 2 Family Bathrooms + 1 Guest W/C

287m2 of Net Indoor area

84m2 of Covered Veranda

212m2 of Uncovered Veranda

3,679m2 of Land area

Covered Parking

Uncovered parking on the spacious driveway

Storeroom

Office

- Barbecue area
- Landscape Garden

**Outdoor Features** 

- Private pool
- Solar System
- Uncovered Parking

A/C Fireplace **Underfloor Heating** Shutters CCTV/Security System Fitted kitchen with island Spacious L-shaped open-plan layout **Fitted Wardrobes Built-in BBQ Area** Landscaped Garden Mature Trees Fully enclosed and private property Year of Build: 2010 Immaculate Condition This quality home is a compelling investment opportunity It is excellent for permanent living or as a holiday home for a large family