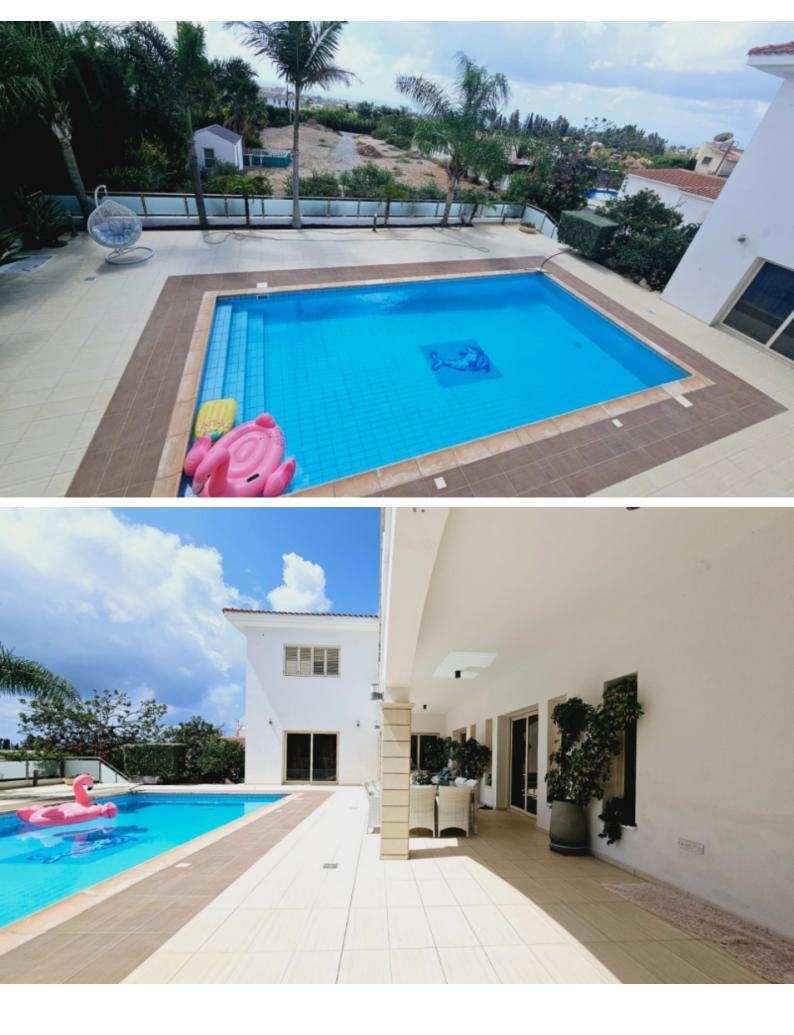

## Description

Exquisite 4 Bedroom Luxury Detached Villa For Sale in Peyia, Paphos with Building Permits

Located in a prestigious and sought-after environment

The peaceful and attractive neighborhood consists of some of the most luxurious villas In addition, Peyia is home to a plethora of amenities and tourist attractions Large swimming pool with Roman steps!

Sea View!

4 Bedrooms

4 Bathrooms

2 En-suites + 2 Family Bathrooms + 1 Guest W/C

287m2 of Net Indoor area

84m2 of Covered Veranda

212m2 of Uncovered Veranda

3,679m2 of Land area

Covered Parking

Uncovered parking on the spacious driveway

Storeroom

Office

- Barbecue area
- Landscape Garden

**Outdoor Features** 

- Private pool
- Solar System
- Uncovered Parking

A/C Fireplace **Underfloor Heating** Shutters CCTV/Security System Fitted kitchen with island Spacious L-shaped open-plan layout **Fitted Wardrobes Built-in BBQ Area** Landscaped Garden Mature Trees Fully enclosed and private property Year of Build: 2010 Immaculate Condition This quality home is a compelling investment opportunity It is excellent for permanent living or as a holiday home for a large family