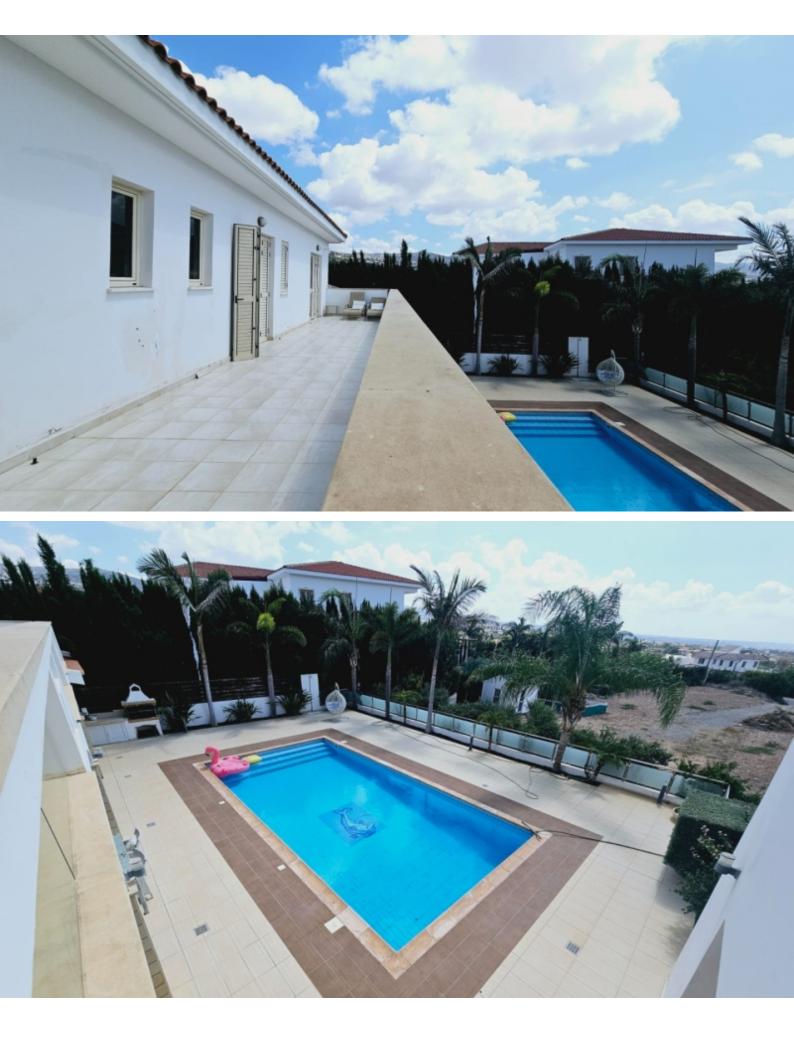

## Description

Exquisite 4 Bedroom Luxury Detached Villa For Sale in Peyia, Paphos with Building Permits

Located in a prestigious and sought-after environment

The peaceful and attractive neighborhood consists of some of the most luxurious villas In addition, Peyia is home to a plethora of amenities and tourist attractions Large swimming pool with Roman steps!

Sea View!

4 Bedrooms

4 Bathrooms

2 En-suites + 2 Family Bathrooms + 1 Guest W/C

287m2 of Net Indoor area

84m2 of Covered Veranda

212m2 of Uncovered Veranda

3,679m2 of Land area

Covered Parking

Uncovered parking on the spacious driveway

Storeroom

Office

- Barbecue area
- Landscape Garden

**Outdoor Features** 

- Private pool
- Solar System
- Uncovered Parking

A/C Fireplace **Underfloor Heating** Shutters CCTV/Security System Fitted kitchen with island Spacious L-shaped open-plan layout **Fitted Wardrobes Built-in BBQ Area** Landscaped Garden Mature Trees Fully enclosed and private property Year of Build: 2010 Immaculate Condition This quality home is a compelling investment opportunity It is excellent for permanent living or as a holiday home for a large family