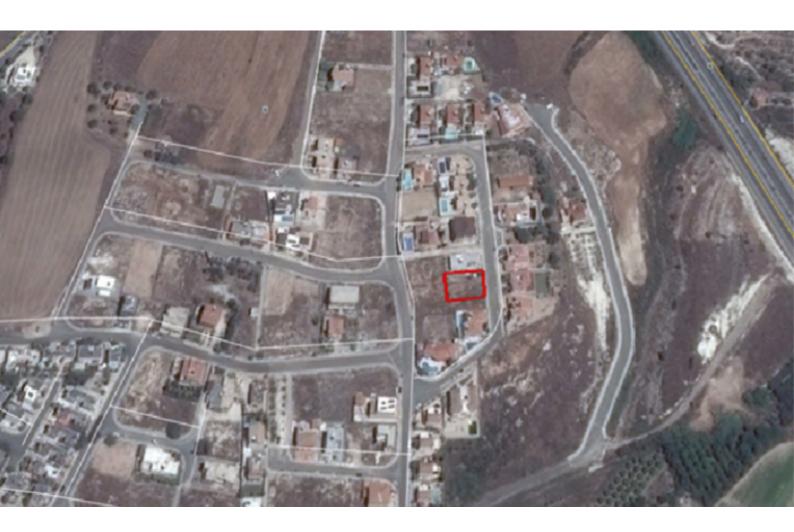

## Description

The immediate vicinity is characterised by the division of building sites and residential development of good standard appealing to upper middle class residents.

Is a building site with rectangular shape and flat surface. It has eastern orientation with a frontage of approximately 17 metres and depth of 26 metres.

The property under study falls under the Residential Planning Zone H3, with maximum permitted density 0.60:1, coverage 0.35:1 in 2 storeys and predominant use residential.

The property is covered by all the related services.