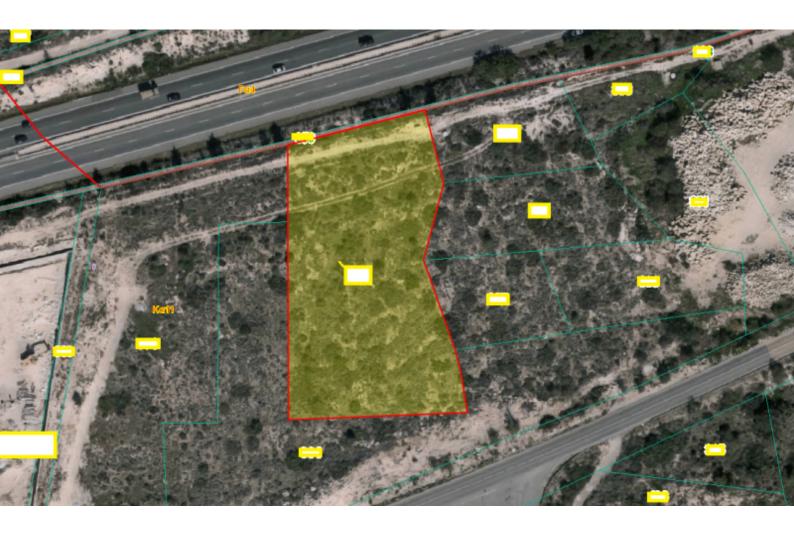

# **Residential Land 4,906 SQM For Sale**

## **Key Facts**

- Residential Land
- 4,906 m<sup>2</sup> Land Size
- 20% Building Density
- Site Coverage: 15%
- Floors: 2
- Height: 10m
- Title Deed: Available

## Description

Situated in Pyrgos Limassol region, Frantzika area, 15 minutes' drive north east of Limassol town centre, just off/by the highway connecting Limassol to all towns and only few minutes from the sea front road. Road, water, electricity are in place. Excellent Investment Opportunity !!