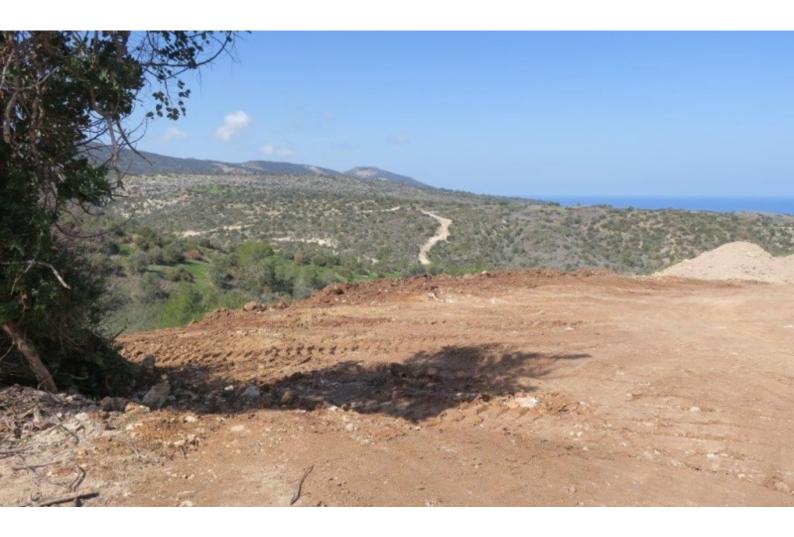

# Description

Large Residential Land Parcel For Sale in Neo Chorio, Paphos with Sea Views! Located in a peaceful and attractive village in the North of Paphos It enjoys easy access to the sea front and Latsi Harbor Spectacular sea views! 10,368m2 of Land area 60% of Building Density 35% of Site Coverage Up to 2 floors and a height of 7m In the process of obtaining road access All development infrastructures are in place This land is suitable for residential development Contact us for full information and for a private viewing!