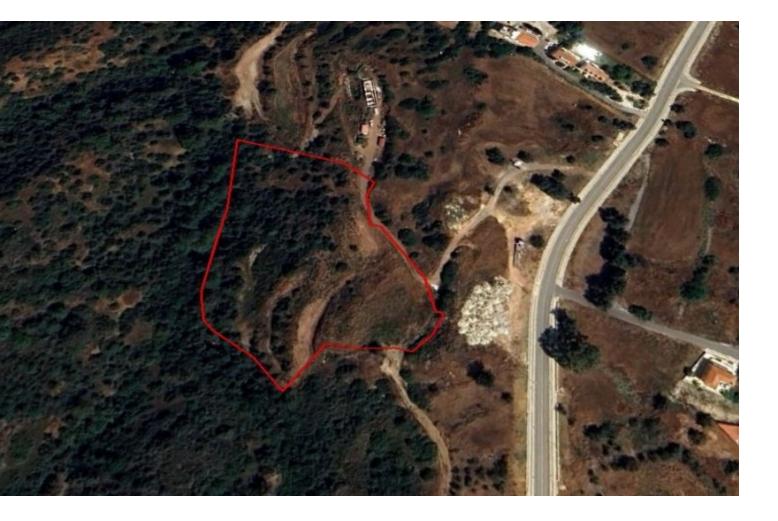

# Description

Large Residential Land Parcel For Sale in Neo Chorio, Paphos with Sea Views! Located in a peaceful and attractive village in the North of Paphos It enjoys easy access to the sea front and Latsi Harbor Spectacular sea views! 10,368m2 of Land area 60% of Building Density 35% of Site Coverage Up to 2 floors and a height of 7m In the process of obtaining road access All development infrastructures are in place This land is suitable for residential development Contact us for full information and for a private viewing!