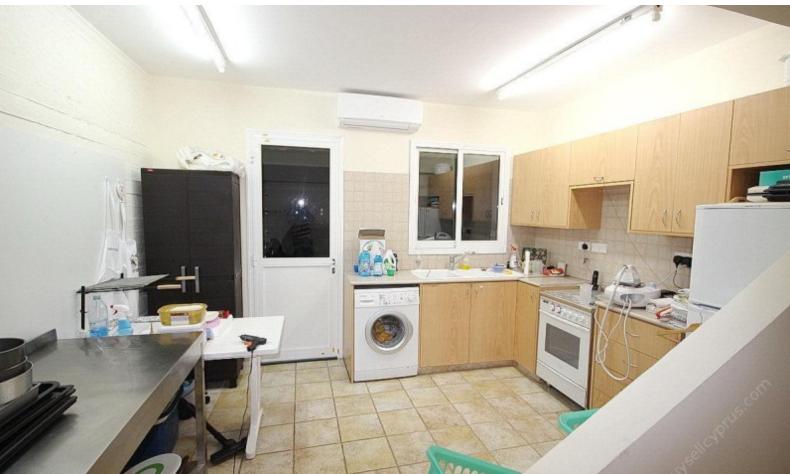

Fly Screens

Separate kitchen with breakfast island

Secondary living area or office space

Entrance hall with open staircase

High-quality finishes

Walk-in wardrobe for the master bedroom

BBQ Area with outdoor sink