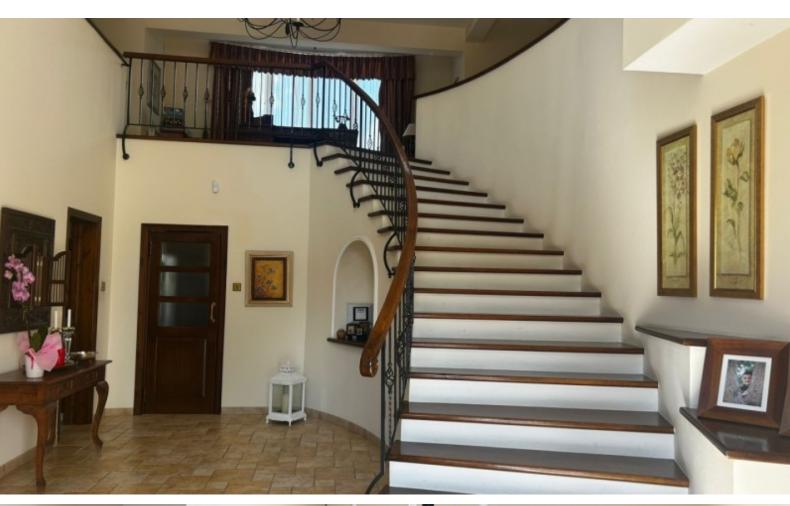

Fly Screens

Separate kitchen with breakfast island

Secondary living area or office space

Entrance hall with open staircase

High-quality finishes

Walk-in wardrobe for the master bedroom

BBQ Area with outdoor sink