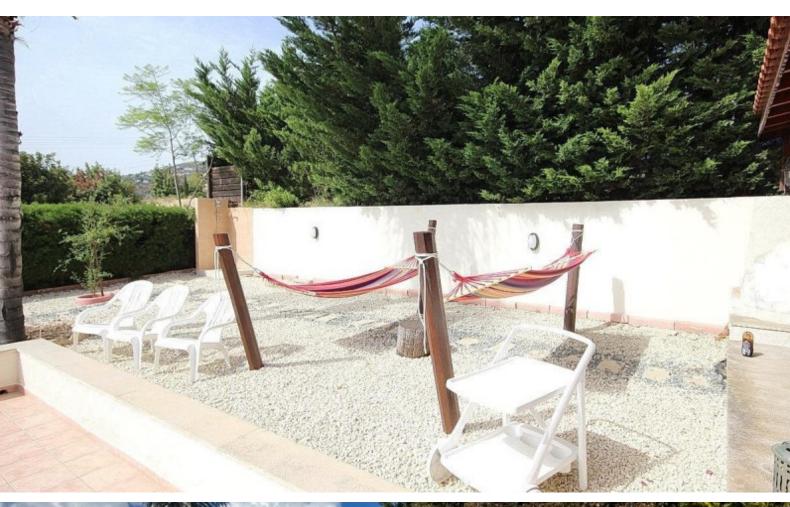

#### **Outdoor Features**

- Barbecue area
- Double Garage
- Landscape Garden
- Outdoor Shower
- Private pool
- Rear Garden
- Solar System
- Uncovered Parking

Landscaped Garden

Outdoor shower room

Year of Build: 1998

Exceptionally well maintained throughout the home

This remarkable home is suitable for a family for permanent living

Contact us for full information and a private viewing!