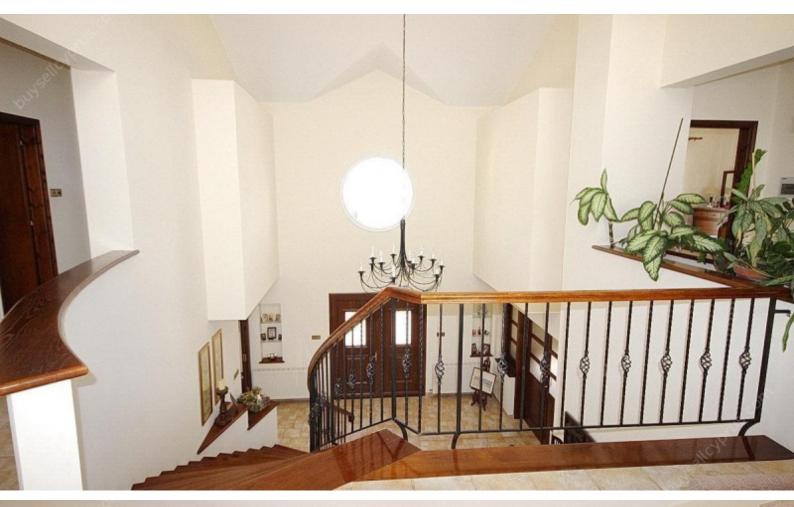

Fly Screens

Separate kitchen with breakfast island

Secondary living area or office space

Entrance hall with open staircase

High-quality finishes

Walk-in wardrobe for the master bedroom

BBQ Area with outdoor sink