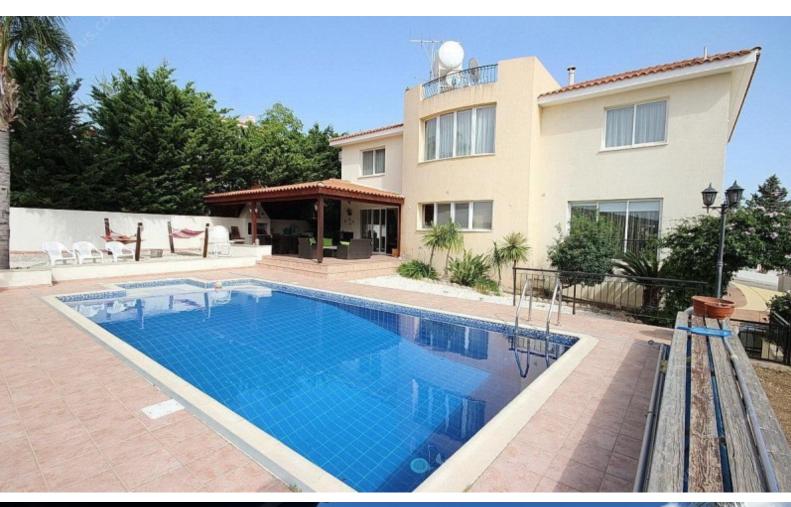

#### **Outdoor Features**

- Barbecue area
- Double Garage
- Landscape Garden
- Outdoor Shower
- Private pool
- Rear Garden
- Solar System
- Uncovered Parking

## **Description**

Exquisite 3 Bedroom Luxury Detached Villa + Studio For Sale in Tala, Paphos with Building Permit

Nestled within one of the most sought-after, prestigious and peaceful areas Tala is home to many amenities and the traditional village square In addition, it provides easy access to the seafront and the city center! Swimming pool with Roman steps!

Landscaped Garden

Outdoor shower room

Year of Build: 1998

Exceptionally well maintained throughout the home

This remarkable home is suitable for a family for permanent living

Contact us for full information and a private viewing!