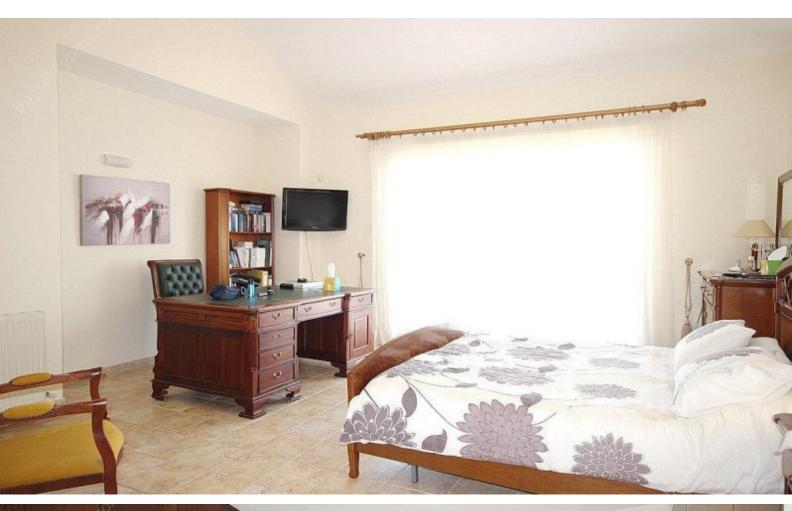

Cul-de-sac

Sea View

3 Bedrooms + 1 Separate Studio/Maids Quarters

2 Bathrooms

1 Ensuite + 1 Family Bathroom + 1 Guest W/C

308m2 of Net Indoor area

18m2 of Covered Veranda

943m2 of Plot area

Fly Screens

Separate kitchen with breakfast island

Secondary living area or office space

Entrance hall with open staircase

High-quality finishes

Walk-in wardrobe for the master bedroom

BBQ Area with outdoor sink