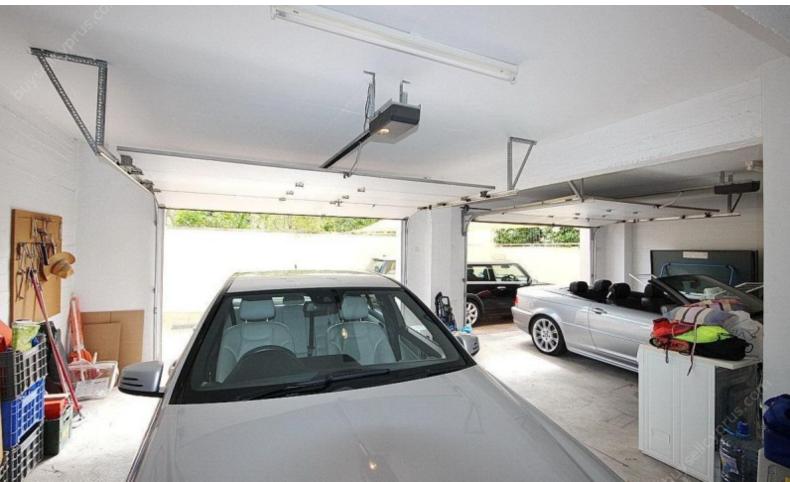

#### **Outdoor Features**

- Barbecue area
- Double Garage
- Landscape Garden
- Outdoor Shower
- Private pool
- Rear Garden
- Solar System
- Uncovered Parking

Double Garage with electric doors

Additional uncovered parking on the driveway

Storeroom

**Optional Furniture** 

A/C

**Central Heating** 

**Fireplace** 

Security System