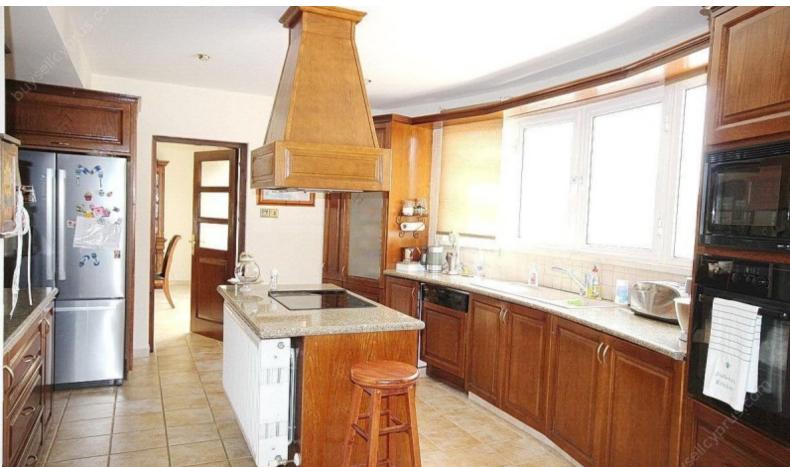

Fly Screens

Separate kitchen with breakfast island

Secondary living area or office space

Entrance hall with open staircase

High-quality finishes

Walk-in wardrobe for the master bedroom

BBQ Area with outdoor sink