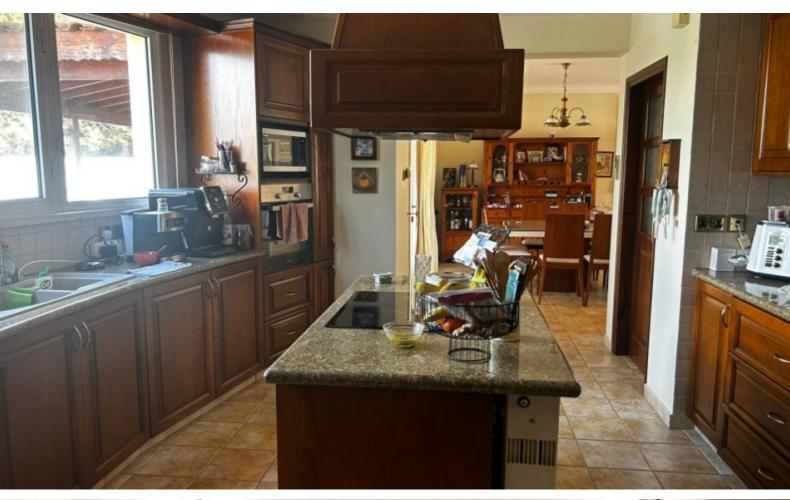

Fly Screens

Separate kitchen with breakfast island

Secondary living area or office space

Entrance hall with open staircase

High-quality finishes

Walk-in wardrobe for the master bedroom

BBQ Area with outdoor sink