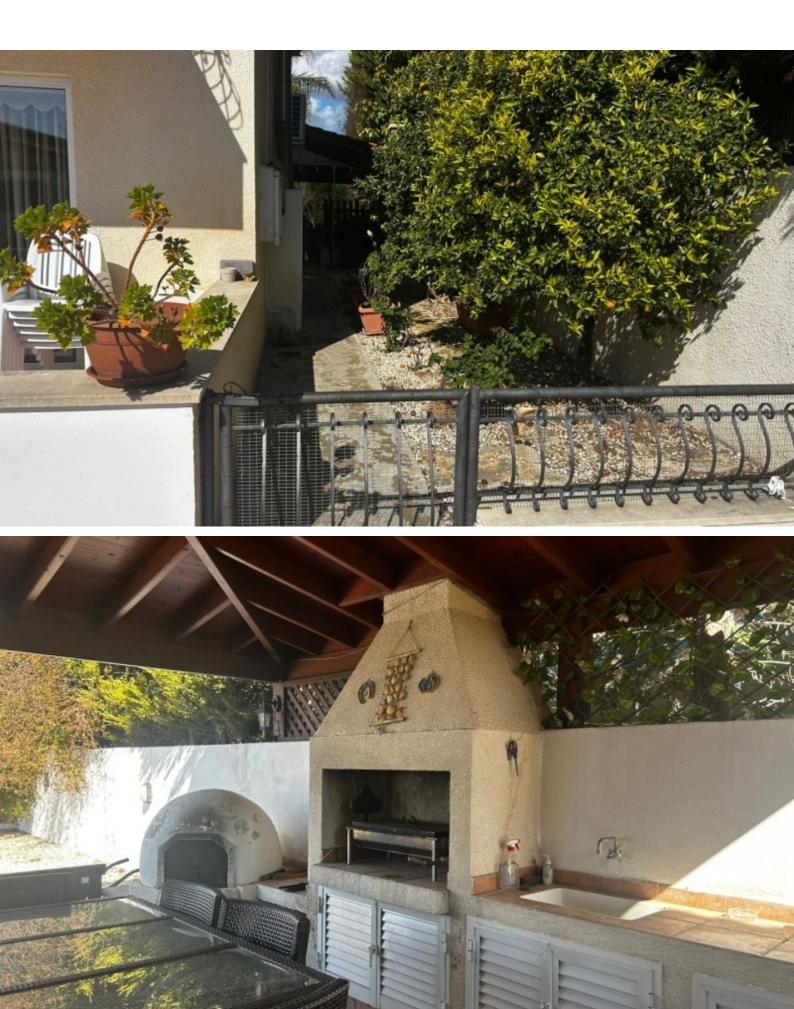

#### **Outdoor Features**

- Barbecue area
- Double Garage
- Landscape Garden
- Outdoor Shower
- Private pool
- Rear Garden
- Solar System
- Uncovered Parking

Fly Screens

Separate kitchen with breakfast island

Secondary living area or office space

Entrance hall with open staircase

High-quality finishes

Walk-in wardrobe for the master bedroom

BBQ Area with outdoor sink