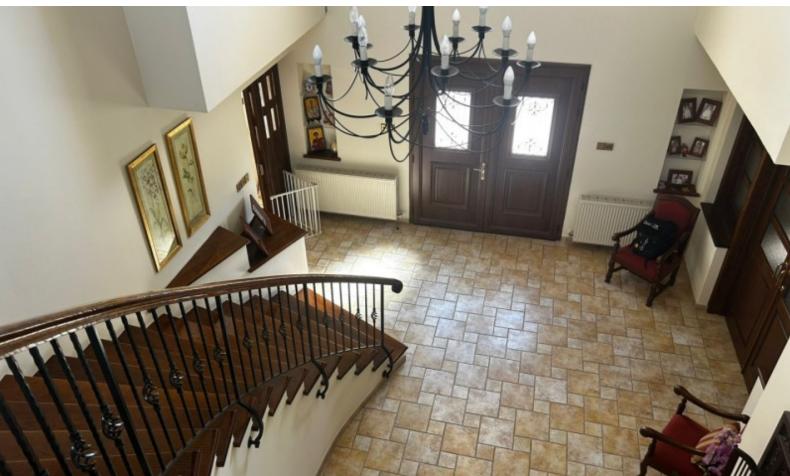

Fly Screens

Separate kitchen with breakfast island

Secondary living area or office space

Entrance hall with open staircase

High-quality finishes

Walk-in wardrobe for the master bedroom

BBQ Area with outdoor sink