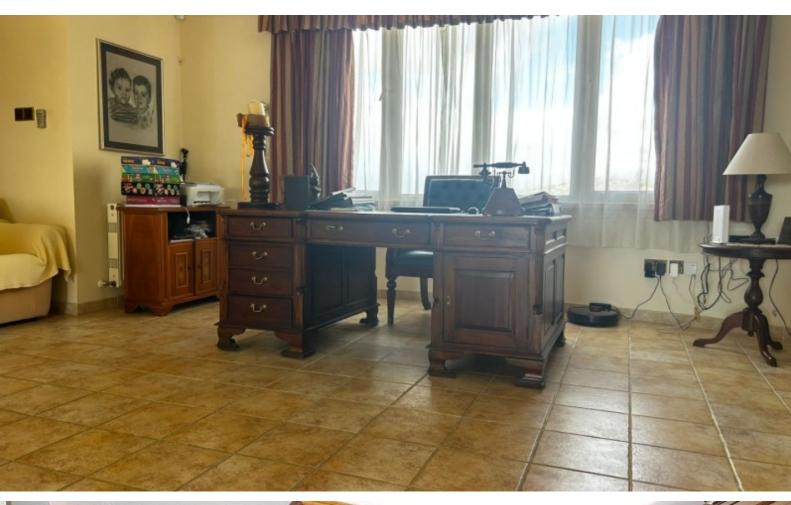

Fly Screens

Separate kitchen with breakfast island

Secondary living area or office space

Entrance hall with open staircase

High-quality finishes

Walk-in wardrobe for the master bedroom

BBQ Area with outdoor sink