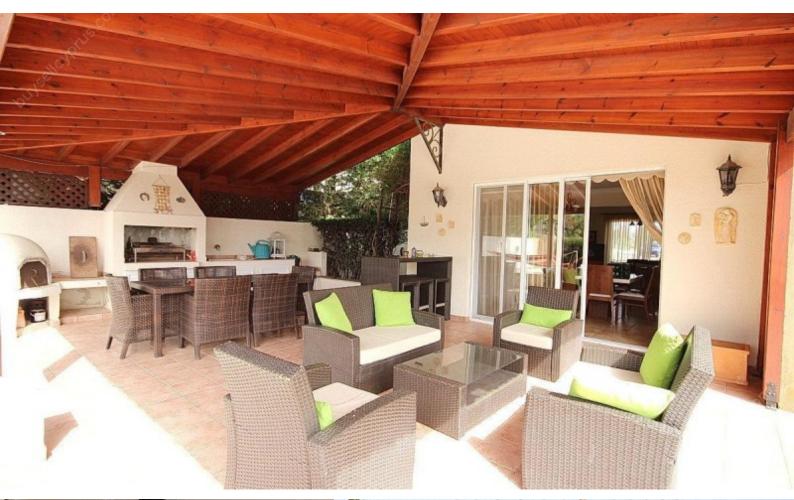

#### **Outdoor Features**

- Barbecue area
- Double Garage
- Landscape Garden
- Outdoor Shower
- Private pool
- Rear Garden
- Solar System
- Uncovered Parking

Fly Screens

Separate kitchen with breakfast island

Secondary living area or office space

Entrance hall with open staircase

High-quality finishes

Walk-in wardrobe for the master bedroom

BBQ Area with outdoor sink