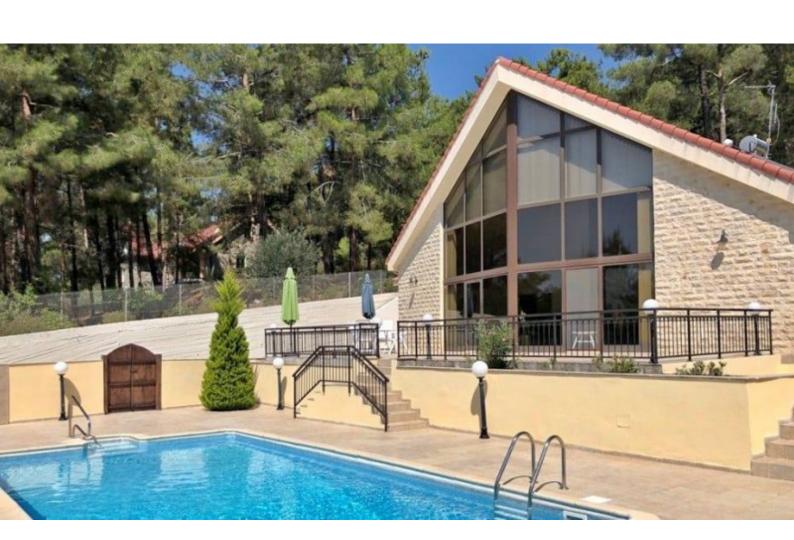

### **Outdoor Features**

- Barbecue area
- Landscape Garden
- Private pool
- Solar System

### **Description**

The house is situated in a quiet area on the outskirts of Pano Platres and is build on an elevated area offering unobstructed panoramic mountain views.

The house is build on a plot of 1624 m2. It has a gated entrance to a private road leading to the elevated part on which the house is situated. It is build on two levels, the ground floor consists of an open lounge/dining area, separate kitchen, master bedroom with en suite facilities, family bathroom, two double bedrooms and a guest toilet.

On the upper level there is a spacious landing/sitting area and two rooms one of which can be used as an office and the other as store room. The lounge/dining area has access to a a very large veranda overlooking at a lower level patio on which there is a 9m x 4m swimming pool.

#### OTHER FEATURES:

Under floor heating - Solar heating - Store room - Covered parking for 3 cars - Uncovered parking for 3 cars - Fly Screens - Pool Shower - Fitted wardrobes - Mature orchard with fruit trees.