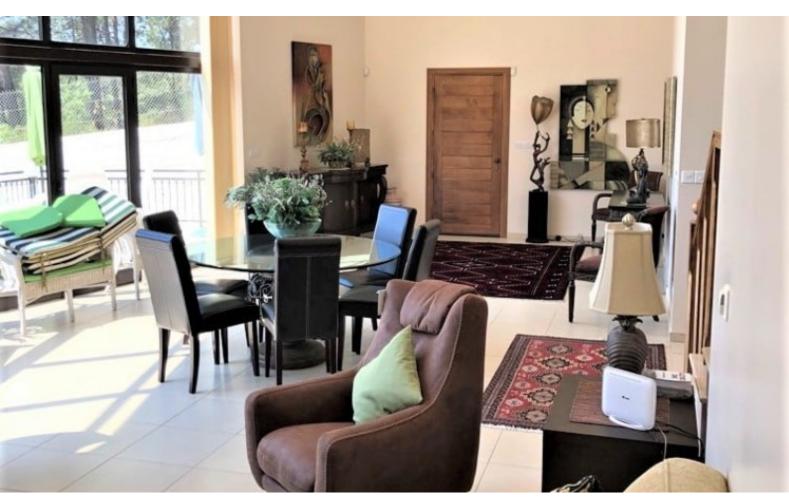

### **Description**

The house is situated in a quiet area on the outskirts of Pano Platres and is build on an elevated area offering unobstructed panoramic mountain views.

The house is build on a plot of 1624 m2. It has a gated entrance to a private road leading to the elevated part on which the house is situated. It is build on two levels, the ground floor consists of an open lounge/dining area, separate kitchen, master bedroom with en suite facilities, family bathroom, two double bedrooms and a guest toilet.

On the upper level there is a spacious landing/sitting area and two rooms one of which can be used as an office and the other as store room. The lounge/dining area has access to a a very large veranda overlooking at a lower level patio on which there is a 9m x 4m swimming pool.