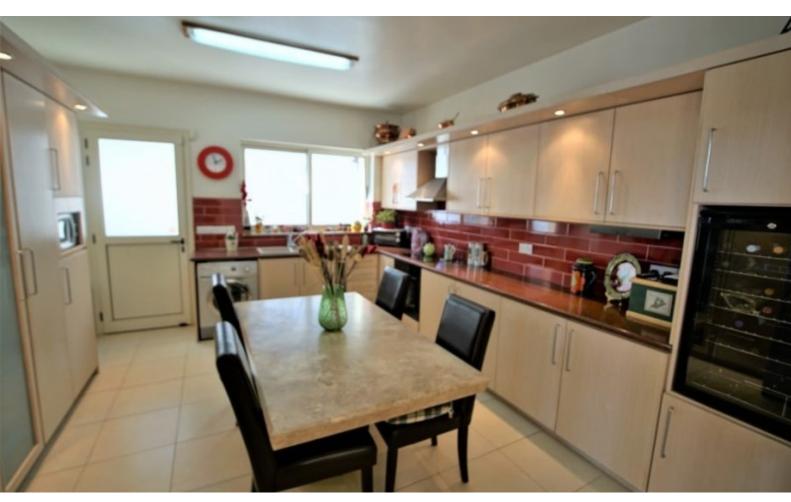

#### **Indoor Features**

- Air Conditioning
- Central Heating
- Covered Parking
- Fitted Kitchen
- Guest Toilet
- Master Bed
- Under Floor Heating
- Water Heater
- EPC Energy Class: Pending

### **Description**

The house is situated in a quiet area on the outskirts of Pano Platres and is build on an elevated area offering unobstructed panoramic mountain views.

The house is build on a plot of 1624 m2. It has a gated entrance to a private road leading to the elevated part on which the house is situated. It is build on two levels, the ground floor consists of an open lounge/dining area, separate kitchen, master bedroom with en suite facilities, family bathroom, two double bedrooms and a guest toilet.