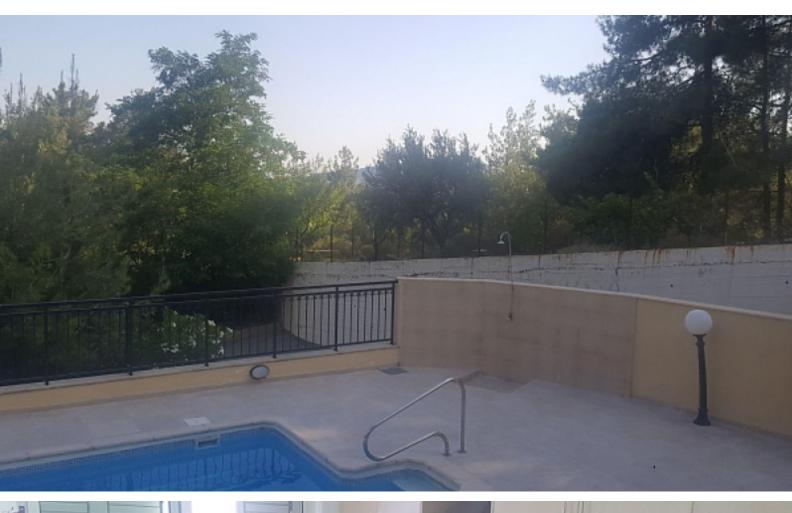

### **Outdoor Features**

- Barbecue area
- Landscape Garden
- Private pool
- Solar System

On the upper level there is a spacious landing/sitting area and two rooms one of which can be used as an office and the other as store room. The lounge/dining area has access to a a very large veranda overlooking at a lower level patio on which there is a 9m x 4m swimming pool.