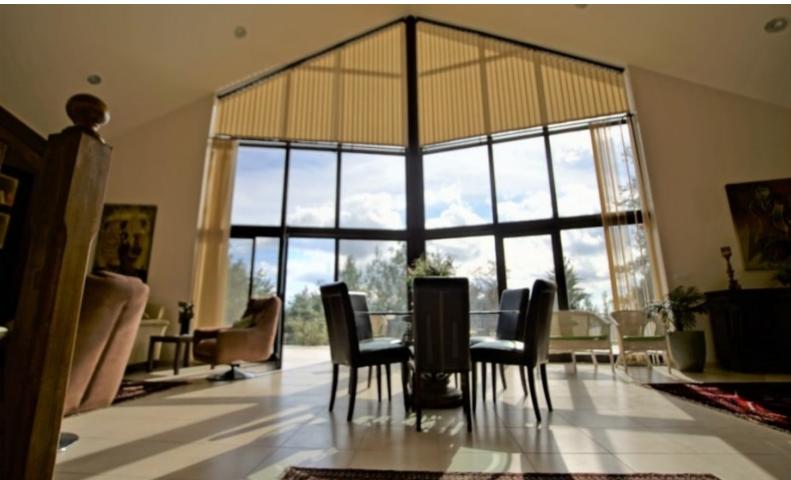

### **Description**

The house is situated in a quiet area on the outskirts of Pano Platres and is build on an elevated area offering unobstructed panoramic mountain views.

The house is build on a plot of 1624 m2. It has a gated entrance to a private road leading to the elevated part on which the house is situated. It is build on two levels, the ground floor consists of an open lounge/dining area, separate kitchen, master bedroom with en suite facilities, family bathroom, two double bedrooms and a guest toilet.

On the upper level there is a spacious landing/sitting area and two rooms one of which can be used as an office and the other as store room. The lounge/dining area has access to a a very large veranda overlooking at a lower level patio on which there is a 9m x 4m swimming pool.