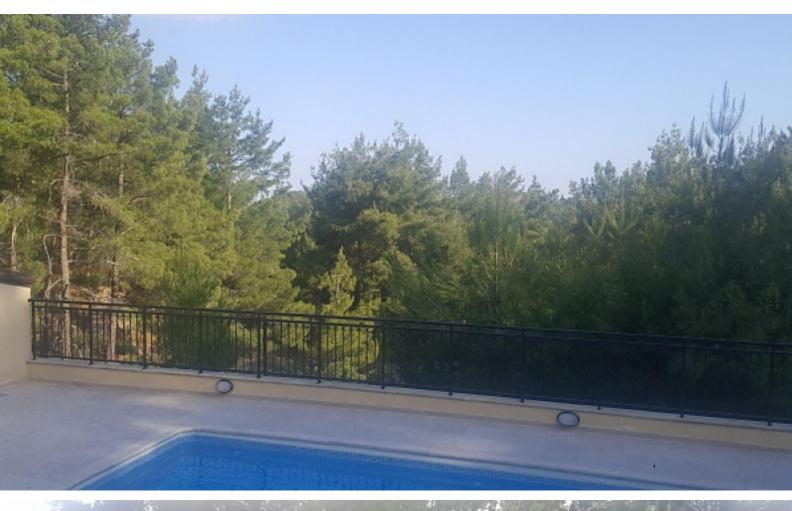

### **Outdoor Features**

- Barbecue area
- Landscape Garden
- Private pool
- Solar System

On the upper level there is a spacious landing/sitting area and two rooms one of which can be used as an office and the other as store room. The lounge/dining area has access to a a very large veranda overlooking at a lower level patio on which there is a 9m x 4m swimming pool.