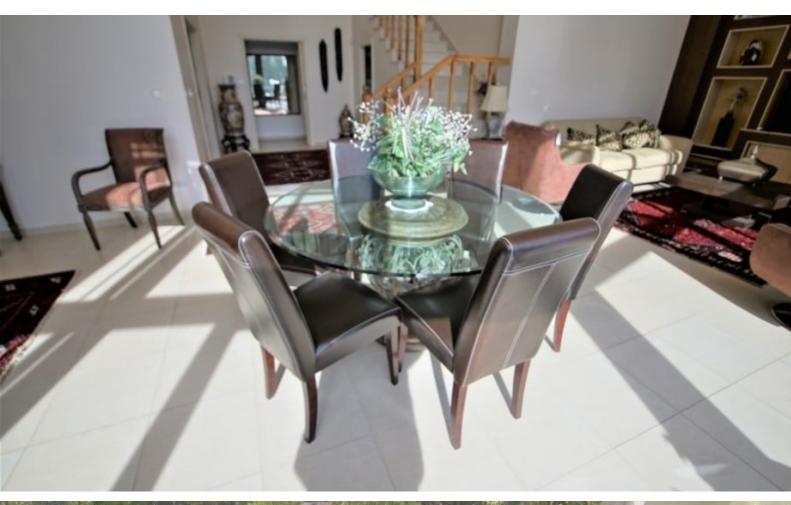

### **Description**

The house is situated in a quiet area on the outskirts of Pano Platres and is build on an elevated area offering unobstructed panoramic mountain views.

The house is build on a plot of 1624 m2. It has a gated entrance to a private road leading to the elevated part on which the house is situated. It is build on two levels, the ground floor consists of an open lounge/dining area, separate kitchen, master bedroom with en suite facilities, family bathroom, two double bedrooms and a guest toilet.

On the upper level there is a spacious landing/sitting area and two rooms one of which can be used as an office and the other as store room. The lounge/dining area has access to a a very large veranda overlooking at a lower level patio on which there is a 9m x 4m swimming pool.