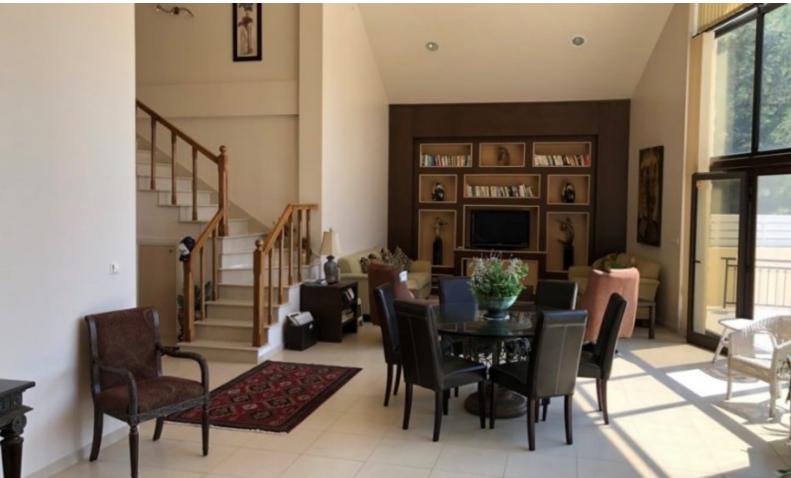

### **Description**

The house is situated in a quiet area on the outskirts of Pano Platres and is build on an elevated area offering unobstructed panoramic mountain views.

The house is build on a plot of 1624 m2. It has a gated entrance to a private road leading to the elevated part on which the house is situated. It is build on two levels, the ground floor consists of an open lounge/dining area, separate kitchen, master bedroom with en suite facilities, family bathroom, two double bedrooms and a guest toilet.

On the upper level there is a spacious landing/sitting area and two rooms one of which can be used as an office and the other as store room. The lounge/dining area has access to a a very large veranda overlooking at a lower level patio on which there is a 9m x 4m swimming pool.