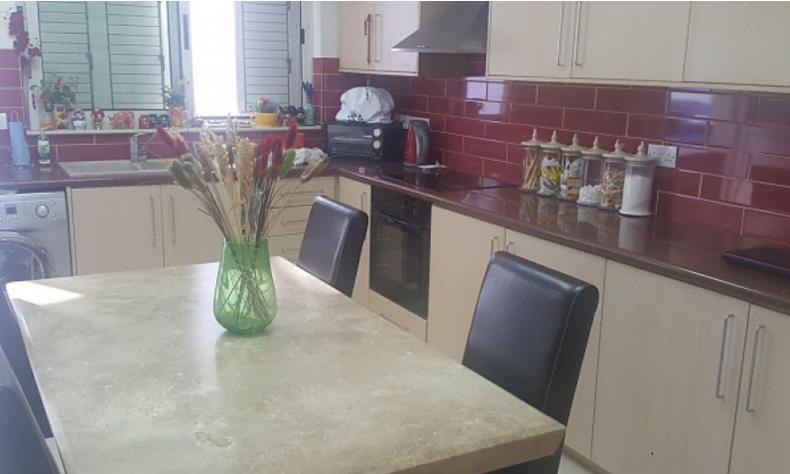

#### **Indoor Features**

- Air Conditioning
- Central Heating
- Covered Parking
- Fitted Kitchen
- Guest Toilet
- Master Bed
- Under Floor Heating
- Water Heater
- EPC Energy Class: Pending