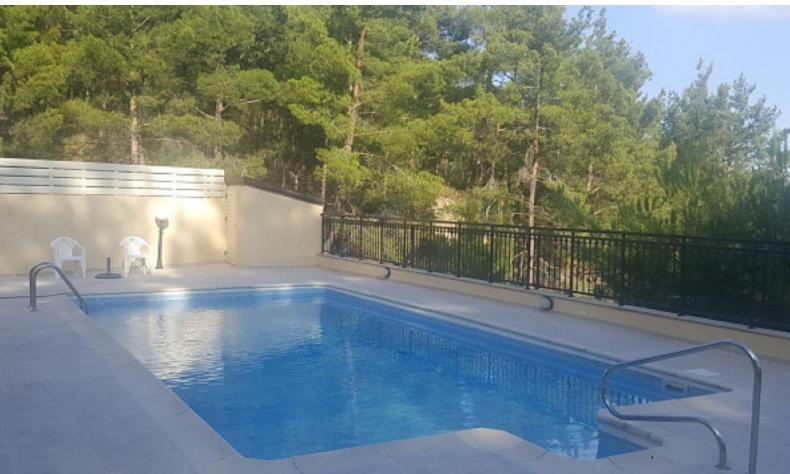

### **Outdoor Features**

- Barbecue area
- Landscape Garden
- Private pool
- Solar System

On the upper level there is a spacious landing/sitting area and two rooms one of which can be used as an office and the other as store room. The lounge/dining area has access to a a very large veranda overlooking at a lower level patio on which there is a 9m x 4m swimming pool.