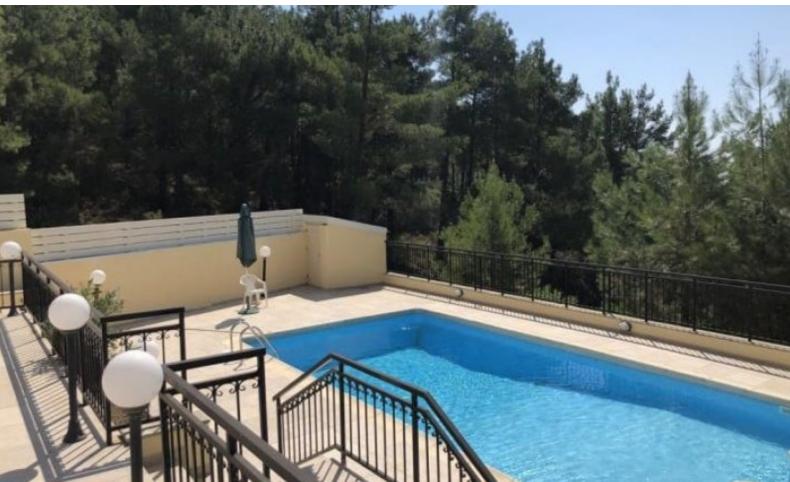

### **Outdoor Features**

- Barbecue area
- Landscape Garden
- Private pool
- Solar System

On the upper level there is a spacious landing/sitting area and two rooms one of which can be used as an office and the other as store room. The lounge/dining area has access to a a very large veranda overlooking at a lower level patio on which there is a 9m x 4m swimming pool.