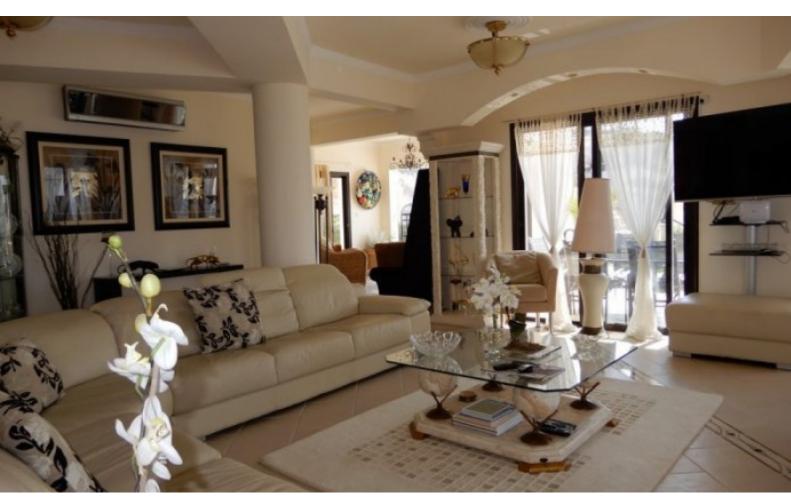

#### **Indoor Features**

- Air Conditioning
- Central Heating
- Fireplace
- Fitted Kitchen
- Fly Screens
- Guest Toilet
- Jacuzzi
- Master Bed
- Open-plan
- Pet Friendly
- Security System
- Utility Room
- Water Heater
- EPC Energy Class: Pending