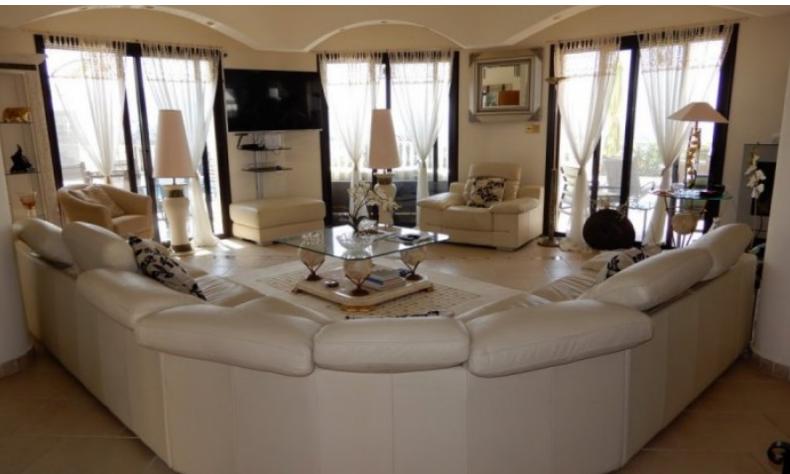

#### **Indoor Features**

- Air Conditioning
- Central Heating
- Fireplace
- Fitted Kitchen
- Fly Screens
- Guest Toilet
- Jacuzzi
- Master Bed
- Open-plan
- Pet Friendly
- Security System
- Utility Room
- Water Heater
- EPC Energy Class: Pending

**Uncovered Parking** 

A/C

**Fireplace** 

Central Heating

Fly Screens

Security System

Jacuzzi

Laundry Room