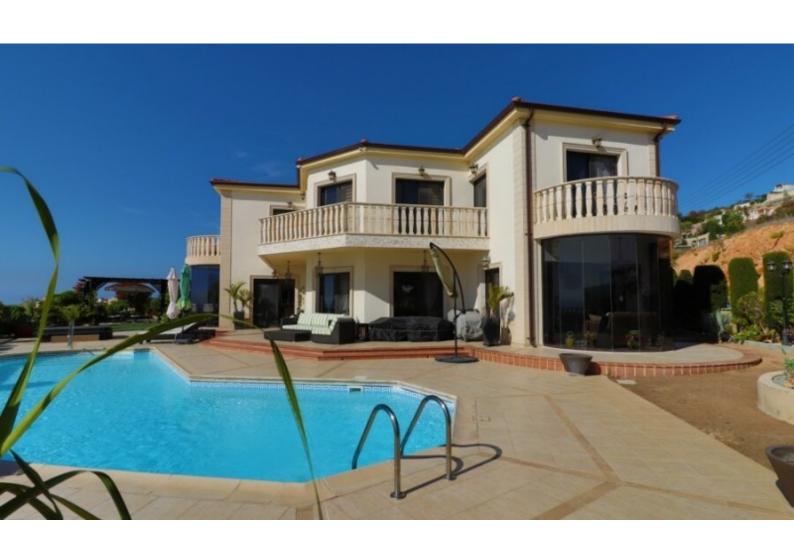

### **Description**

Spectacular 4 Bedroom Detached Villa For Sale in Peyia, Paphos with Title Deeds! Located in the hills of one of the most desirable and prestigious neighborhoods in Paphos

With stunning panoramic views of the sea and mountains!

Peyia is home to many amenities and is just a short drive away from Coral Bay! Swimming Pool with Roman Steps!

4 Bedrooms (1 Ground Floor)

4 En-suites + 1 Guest W/C

300m2 of Covered area

750m2 of Plot size

#### **Outdoor Features**

- Barbecue area
- Irrigation System
- Landscape Garden
- Private pool
- Solar System
- Uncovered Parking