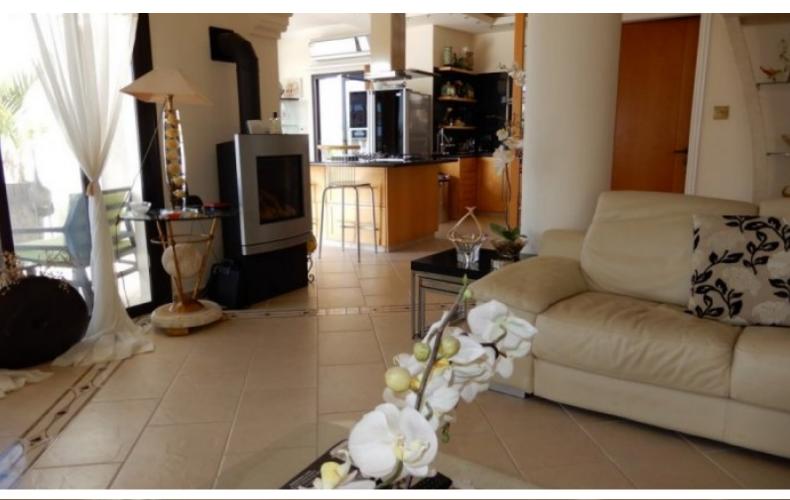

#### **Indoor Features**

- Air Conditioning
- Central Heating
- Fireplace
- Fitted Kitchen
- Fly Screens
- Guest Toilet
- Jacuzzi
- Master Bed
- Open-plan
- Pet Friendly
- Security System
- Utility Room
- Water Heater
- EPC Energy Class: Pending

**Uncovered Parking** 

A/C

**Fireplace** 

Central Heating

Fly Screens

Security System

Jacuzzi

Laundry Room