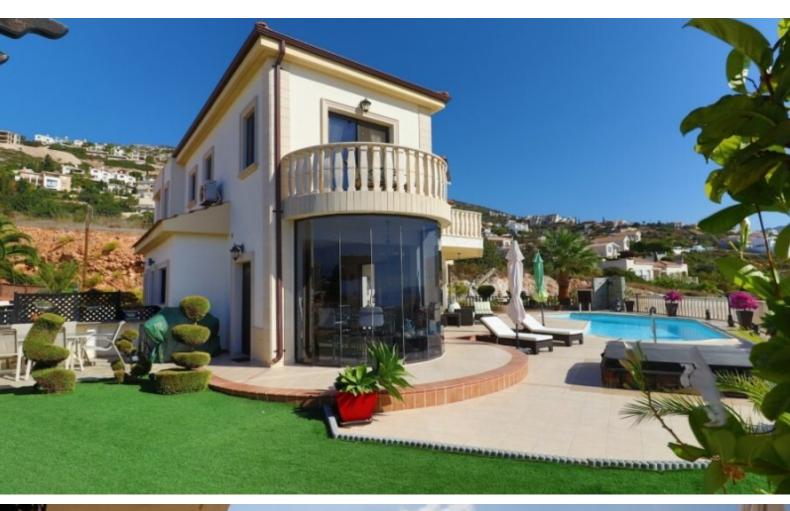

#### **Outdoor Features**

- Barbecue area
- Irrigation System
- Landscape Garden
- Private pool
- Solar System
- Uncovered Parking

Peyia is home to many amenities and is just a short drive away from Coral Bay! Swimming Pool with Roman Steps!

4 Bedrooms (1 Ground Floor)

4 En-suites + 1 Guest W/C

300m2 of Covered area

750m2 of Plot size