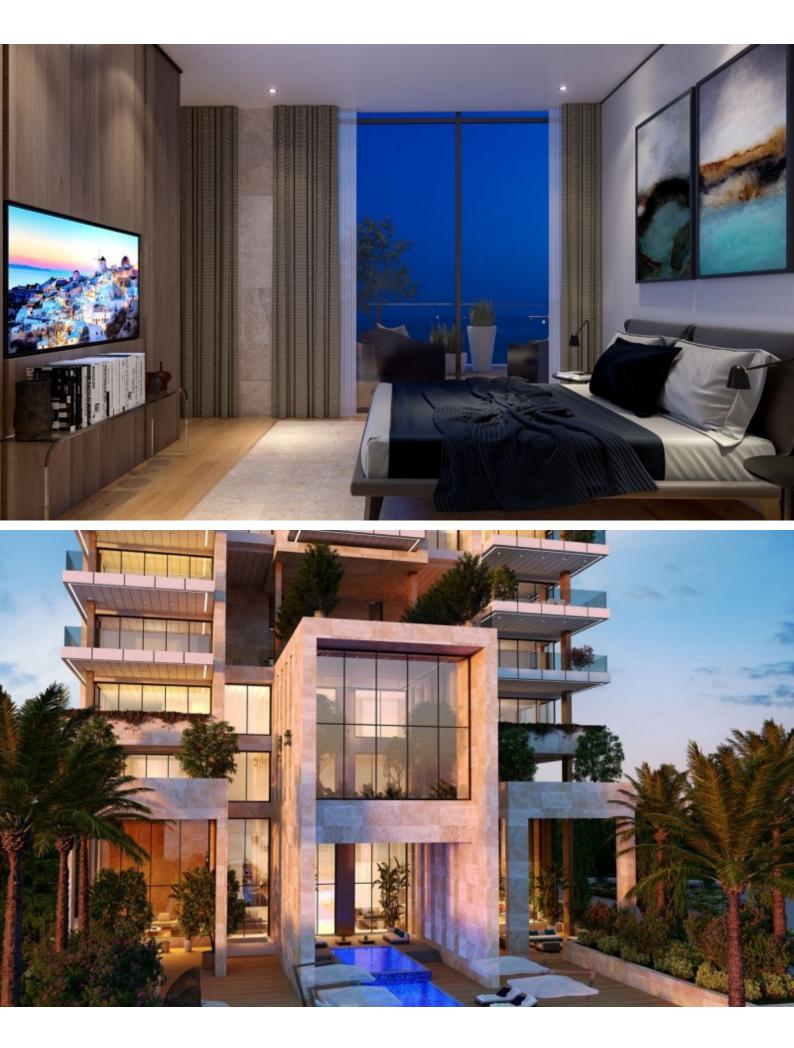

#### DESCRIPTION

Set upon a pristine and expansive shoreline, with panoramic views and sea breezes in every direction, the 25 floor Tower offers a choice of 1, 2 and 3 bedroom apartments. An elevated resort-style pool and sundeck provide the perfect settings for a refreshing dip or for basking in the warm rays of sunlight while overlooking the Mediterranean. Contemporary open layouts, sleek European fixtures, quality finishes, sweeping floor-to-ceiling windows, large outdoor terraces and state-of-the-art technology all combine to make the seafront lifestyle more enhanced than ever before. Even social occasions are made more rewarding with a chic Resident's Club that offers a bar and lounge, music and movies, a venue for private dinner parties, meetings and more – all without ever leaving home.

#### FEATURES

Offering Hotel Style Facilities, Concierge Services - Property Management Services -Catering Facilities - Room Service - Maids Service - 24 Security - Valet Parking, Gym & Spa – Indoor & Outdoor Pool - Relaxation & Entertainment areas, Tennis courts -Children's playgrounds. Plus VAT.

# **Outdoor Features**

- Barbecue area
- Communal pool
- Landscape Garden
- Private pool
- Solar System