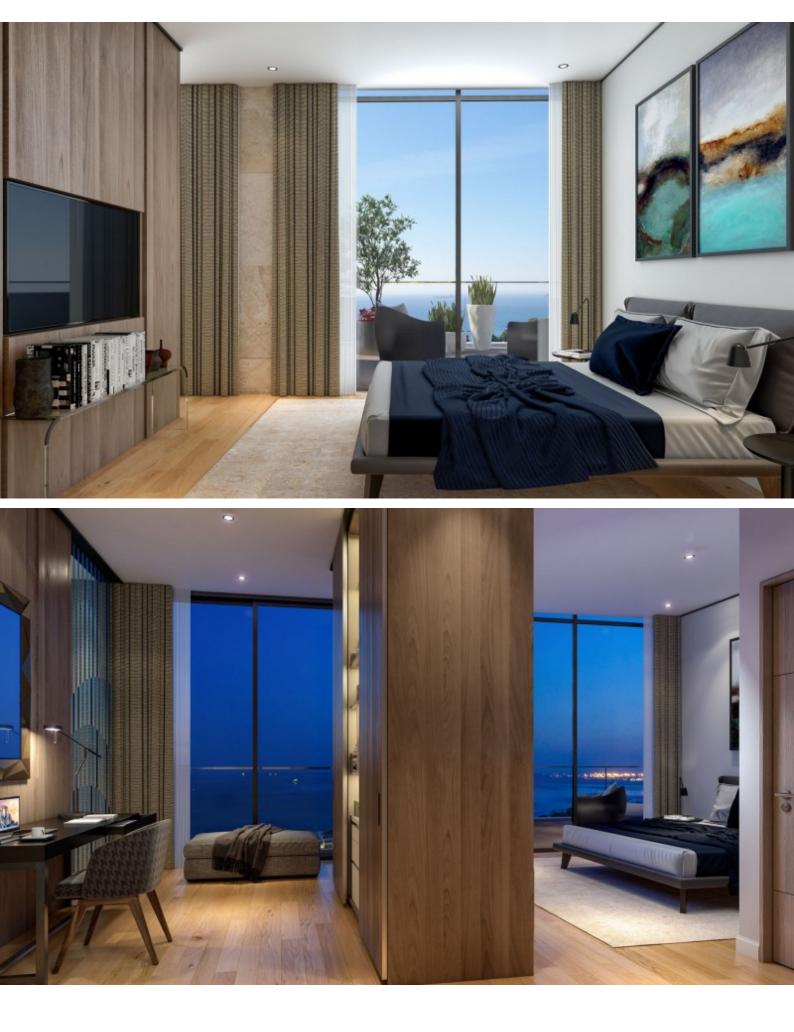

## **Indoor Features**

- Air Conditioning
- Central Heating
- Covered Parking
- Fitted Kitchen
- Guest Toilet
- Master Bed
- Utility Room
- Water Heater
- EPC Energy Class: Pending

#### DESCRIPTION

Set upon a pristine and expansive shoreline, with panoramic views and sea breezes in every direction, the 25 floor Tower offers a choice of 1, 2 and 3 bedroom apartments. An elevated resort-style pool and sundeck provide the perfect settings for a refreshing dip or for basking in the warm rays of sunlight while overlooking the Mediterranean. Contemporary open layouts, sleek European fixtures, quality finishes, sweeping floor-to-ceiling windows, large outdoor terraces and state-of-the-art technology all combine to make the seafront lifestyle more enhanced than ever before. Even social occasions are made more rewarding with a chic Resident's Club that offers a bar and lounge, music and movies, a venue for private dinner parties, meetings and more – all without ever leaving home.