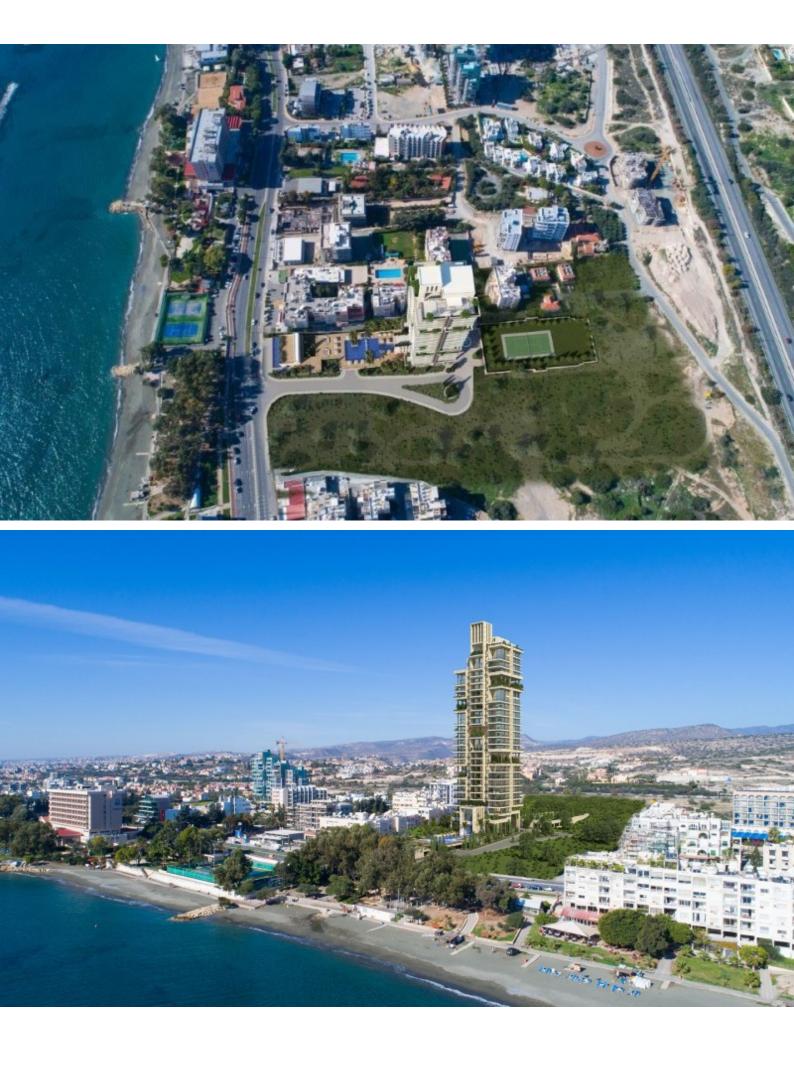

#### LOCATION

This exclusive project is located in one of the most prestigious areas along the Limassol coastal avenue, surrounded by the top hotels on the island. Less than 100meters away from the beach. Tourist area of Limassol.

#### DESCRIPTION

Set upon a pristine and expansive shoreline, with panoramic views and sea breezes in every direction, the 25 floor Tower offers a choice of 1, 2 and 3 bedroom apartments. An elevated resort-style pool and sundeck provide the perfect settings for a refreshing dip or for basking in the warm rays of sunlight while overlooking the Mediterranean. Contemporary open layouts, sleek European fixtures, quality finishes, sweeping floor-to-ceiling windows, large outdoor terraces and state-of-the-art technology all combine to make the seafront lifestyle more enhanced than ever before. Even social occasions are made more rewarding with a chic Resident's Club that offers a bar and lounge, music and movies, a venue for private dinner parties, meetings and more – all without ever leaving home.