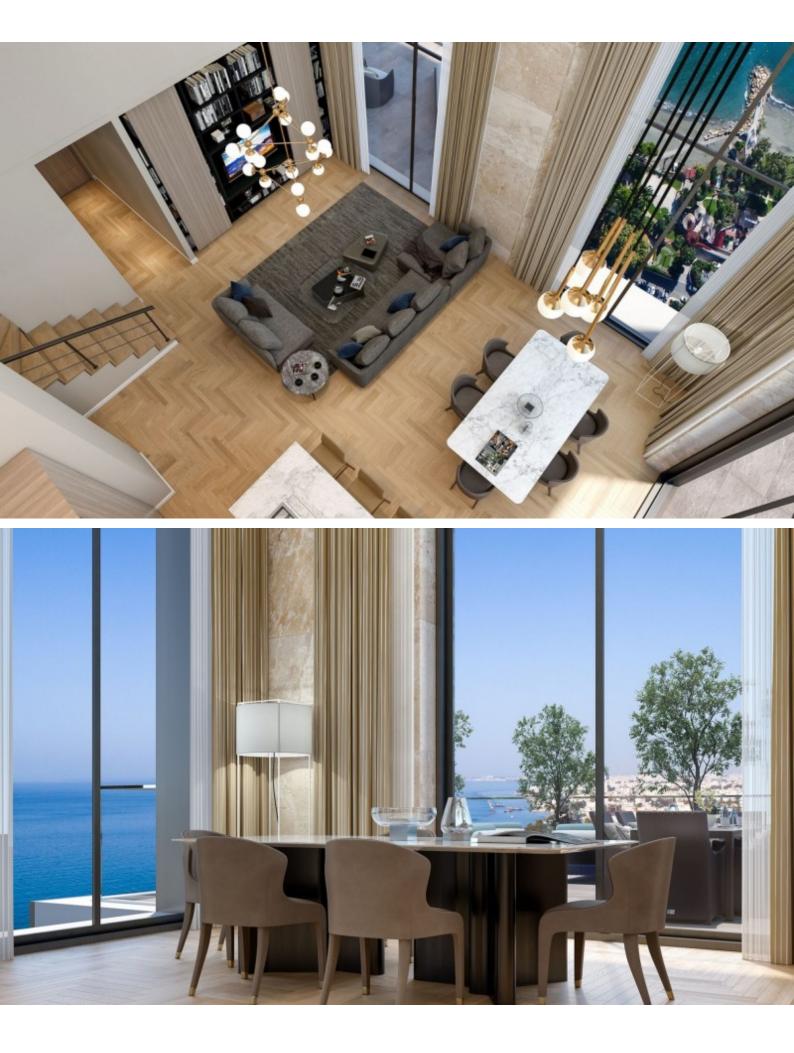

#### 118m2 Net living area!

#### DESCRIPTION

Set upon a pristine and expansive shoreline, with panoramic views and sea breezes in every direction, the 25 floor Tower offers a choice of 1, 2 and 3 bedroom apartments. An elevated resort-style pool and sundeck provide the perfect settings for a refreshing dip or for basking in the warm rays of sunlight while overlooking the Mediterranean. Contemporary open layouts, sleek European fixtures, quality finishes, sweeping floor-to-ceiling windows, large outdoor terraces and state-of-the-art technology all combine to make the seafront lifestyle more enhanced than ever before. Even social occasions are made more rewarding with a chic Resident's Club that offers a bar and lounge, music and movies, a venue for private dinner parties, meetings and more – all without ever leaving home.