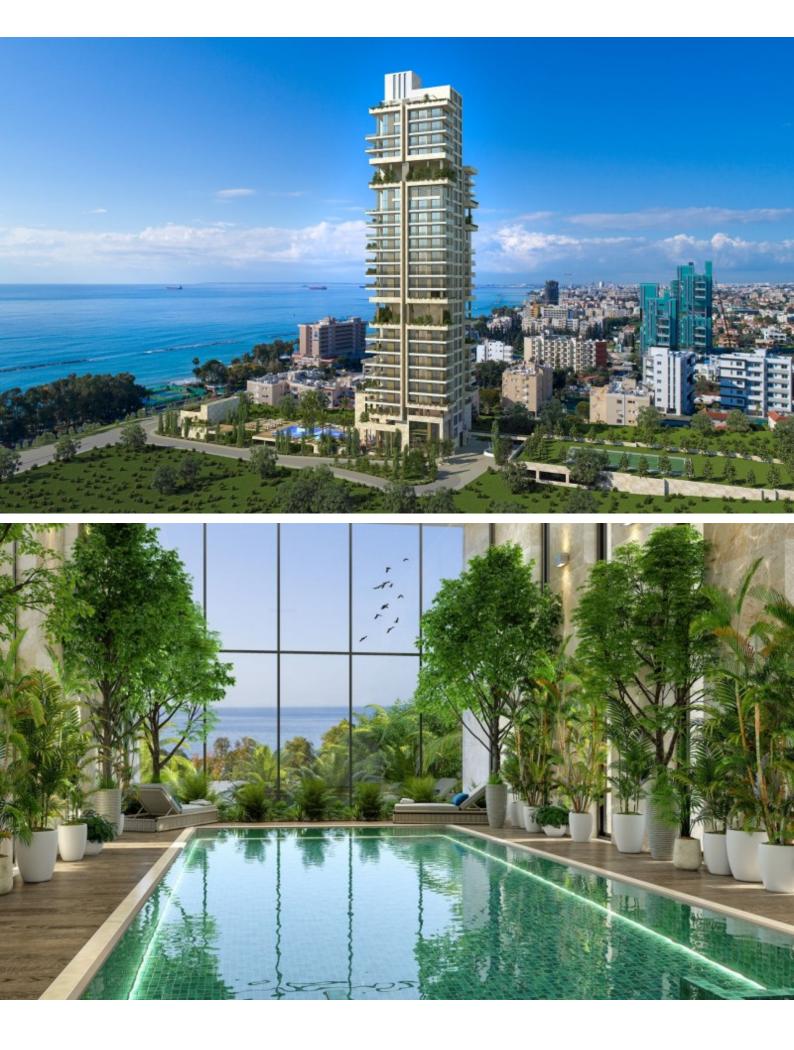

#### DESCRIPTION

Set upon a pristine and expansive shoreline, with panoramic views and sea breezes in every direction, the 25 floor Tower offers a choice of 1, 2 and 3 bedroom apartments. An elevated resort-style pool and sundeck provide the perfect settings for a refreshing dip or for basking in the warm rays of sunlight while overlooking the Mediterranean. Contemporary open layouts, sleek European fixtures, quality finishes, sweeping floor-to-ceiling windows, large outdoor terraces and state-of-the-art technology all combine to make the seafront lifestyle more enhanced than ever before. Even social occasions are made more rewarding with a chic Resident's Club that offers a bar and lounge, music and movies, a venue for private dinner parties, meetings and more – all without ever leaving home.

#### FEATURES

Offering Hotel Style Facilities, Concierge Services - Property Management Services -Catering Facilities - Room Service - Maids Service - 24 Security - Valet Parking, Gym & Spa – Indoor & Outdoor Pool - Relaxation & Entertainment areas, Tennis courts -Children's playgrounds. Plus VAT.