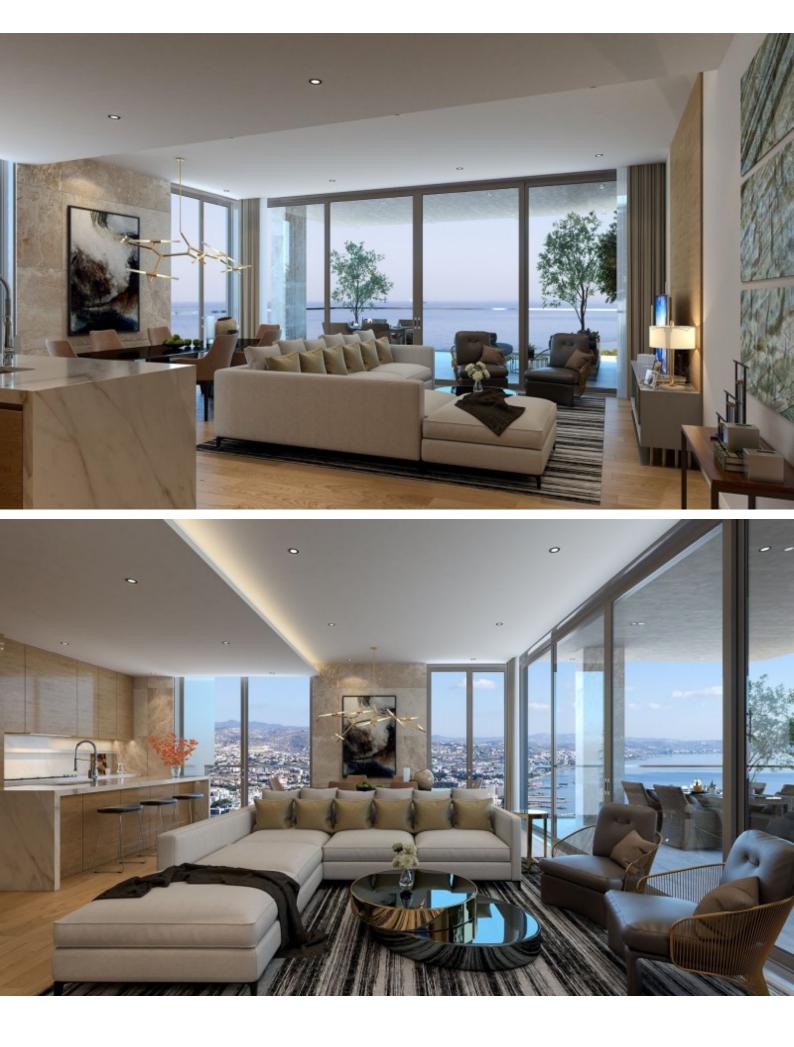

#### DESCRIPTION

Set upon a pristine and expansive shoreline, with panoramic views and sea breezes in every direction, the 25 floor Tower offers a choice of 1, 2 and 3 bedroom apartments. An elevated resort-style pool and sundeck provide the perfect settings for a refreshing dip or for basking in the warm rays of sunlight while overlooking the Mediterranean. Contemporary open layouts, sleek European fixtures, quality finishes, sweeping floor-to-ceiling windows, large outdoor terraces and state-of-the-art technology all combine to make the seafront lifestyle more enhanced than ever before. Even social occasions are made more rewarding with a chic Resident's Club that offers a bar and lounge, music and movies, a venue for private dinner parties, meetings and more – all without ever leaving home.