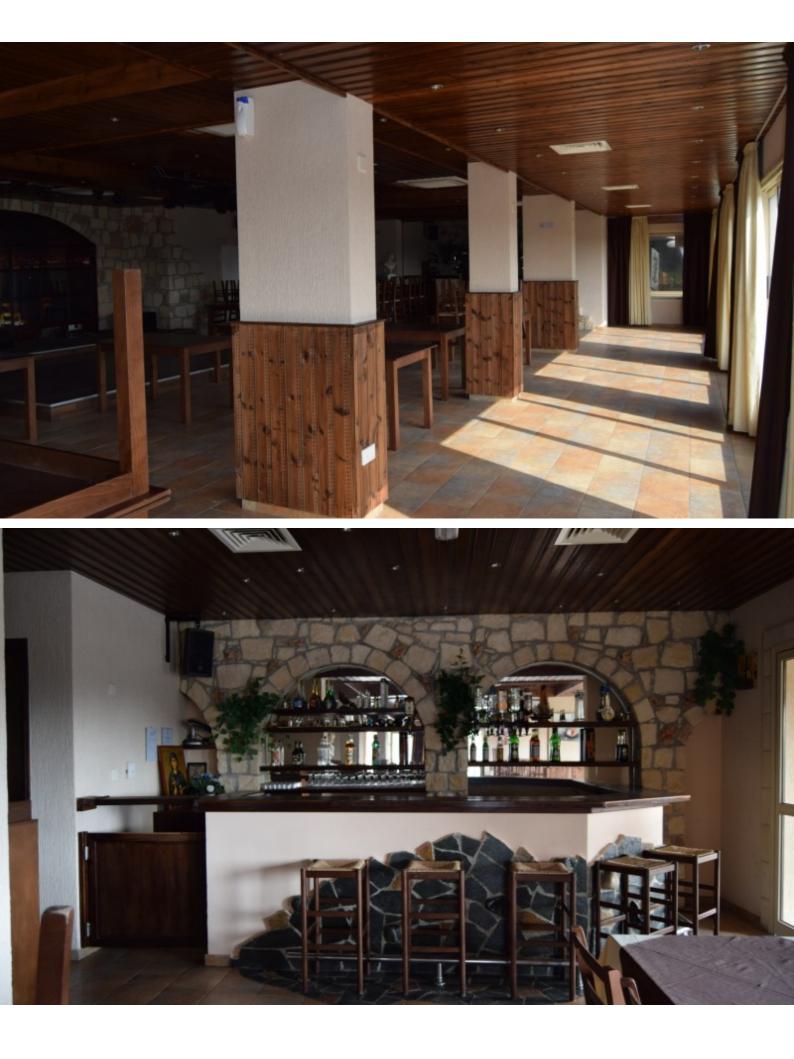

## Description

- Great Business Opportunity-

Commercial building for sale located on one of the busiest road of Paphos, Paphos International Airport Avenue in Timi village with approximately 752m2 covered areas consisting a spacious licence restaurant on the ground floor, basement and three 2bedroom apartments that are currently rented out. Also, in the price is included the adjoining plot of 1034sqm which is used as a parking place.

\*Basement area with all the provisions needed \*Professional cooking cuisine \*A/C & Ventilation System throughout the restaurant \*\*\*approx.dimens

- Barbecue area
- Landscape Garden

**Outdoor Features** 