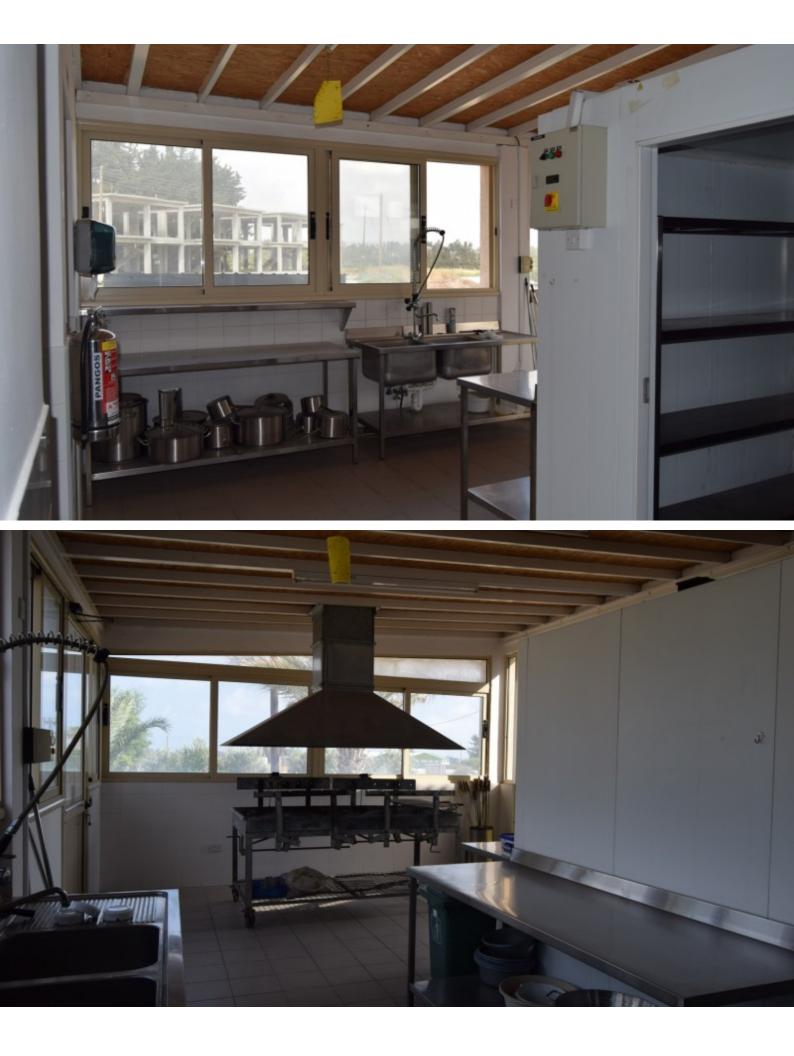

## Description

- Great Business Opportunity-

Commercial building for sale located on one of the busiest road of Paphos, Paphos International Airport Avenue in Timi village with approximately 752m2 covered areas consisting a spacious licence restaurant on the ground floor, basement and three 2bedroom apartments that are currently rented out. Also, in the price is included the adjoining plot of 1034sqm which is used as a parking place.

\*Basement area with all the provisions needed \*Professional cooking cuisine \*A/C & Ventilation System throughout the restaurant \*\*\*approx.dimens

- Barbecue area
- Landscape Garden

**Outdoor Features** 