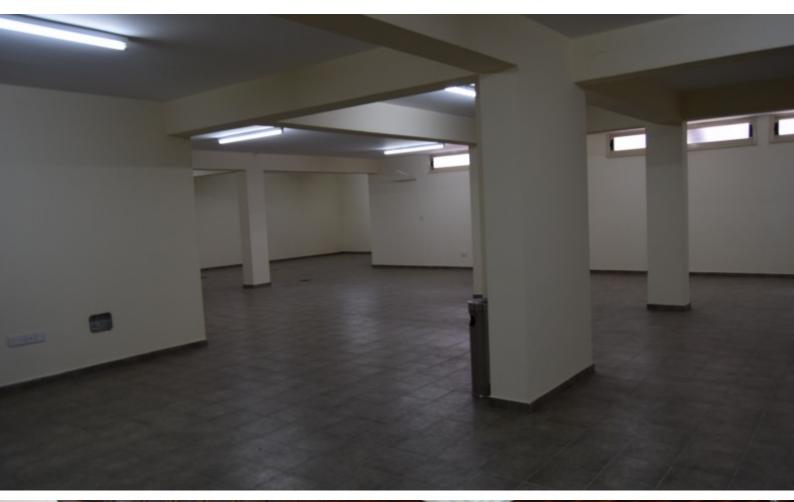

## Description

- Great Business Opportunity-

Commercial building for sale located on one of the busiest road of Paphos, Paphos International Airport Avenue in Timi village with approximately 752m2 covered areas consisting a spacious licence restaurant on the ground floor, basement and three 2bedroom apartments that are currently rented out. Also, in the price is included the adjoining plot of 1034sqm which is used as a parking place.

\*Basement area with all the provisions needed \*Professional cooking cuisine \*A/C & Ventilation System throughout the restaurant \*\*\*approx.dimens

- Barbecue area
- Landscape Garden

**Outdoor Features** 