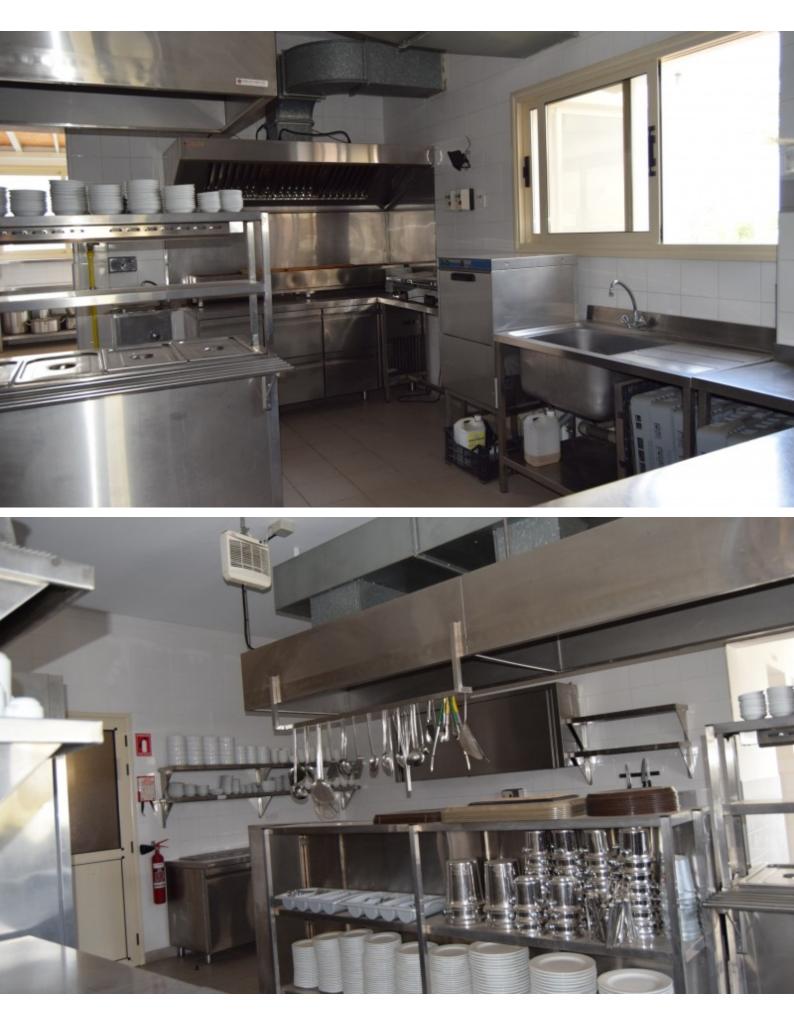

## Description

- Great Business Opportunity-

Commercial building for sale located on one of the busiest road of Paphos, Paphos International Airport Avenue in Timi village with approximately 752m2 covered areas consisting a spacious licence restaurant on the ground floor, basement and three 2bedroom apartments that are currently rented out. Also, in the price is included the adjoining plot of 1034sqm which is used as a parking place.

\*Basement area with all the provisions needed \*Professional cooking cuisine \*A/C & Ventilation System throughout the restaurant \*\*\*approx.dimens

- Barbecue area
- Landscape Garden

**Outdoor Features** 