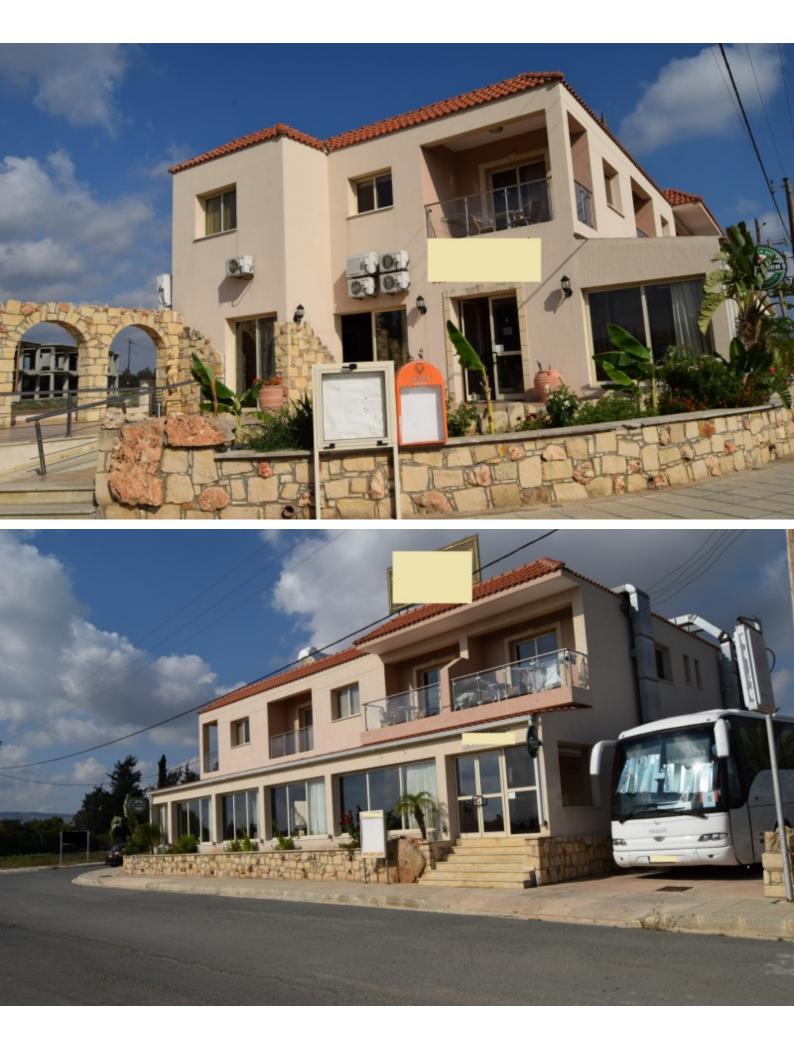

## Description

- Great Business Opportunity-

Commercial building for sale located on one of the busiest road of Paphos, Paphos International Airport Avenue in Timi village with approximately 752m2 covered areas consisting a spacious licence restaurant on the ground floor, basement and three 2bedroom apartments that are currently rented out. Also, in the price is included the adjoining plot of 1034sqm which is used as a parking place.