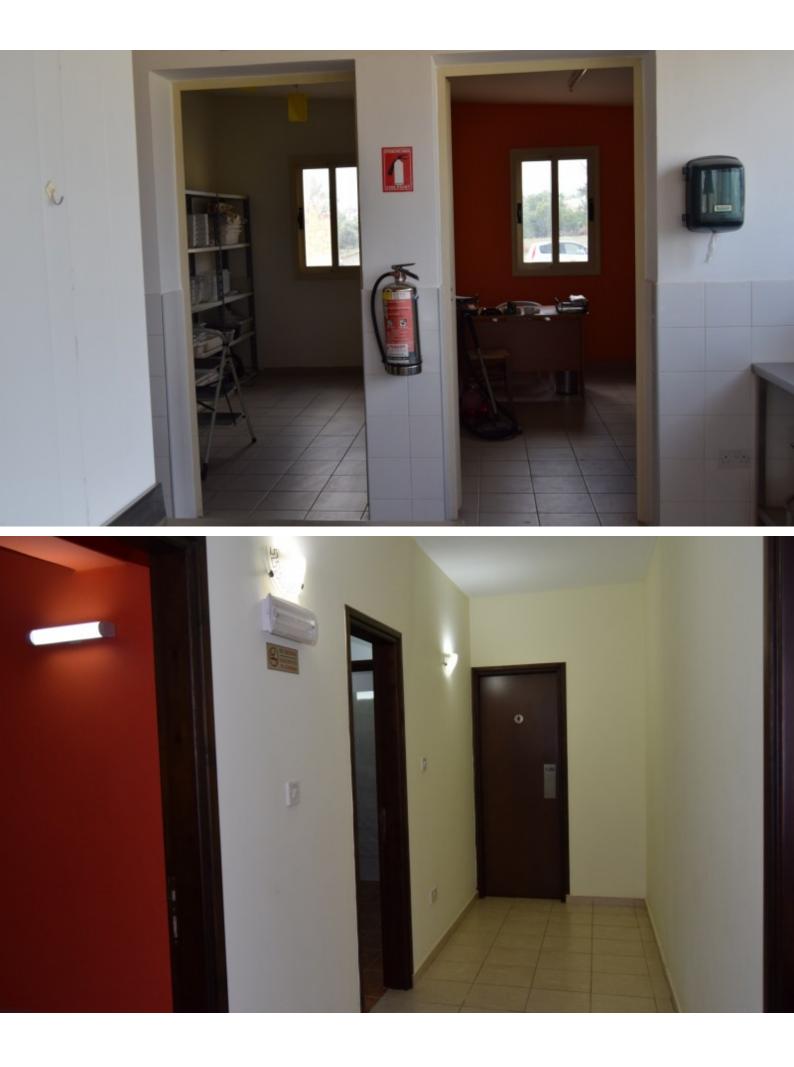

#### **Indoor Features**

- Air Conditioning
- Basement
- Covered Parking
- Electrical Appliances
- Fitted Kitchen
- Fly Screens
- Furnished
- Guest Toilet
- Male and Female W/C
- Master Bed
- Open-plan
- Pet Friendly
- Provision for Air Conditioning
- Reception
- Underground Parking
- Utility Room
- Ventilation System
- Water Heater
- EPC Energy Class: Pending

## Description

- Great Business Opportunity-

Commercial building for sale located on one of the busiest road of Paphos, Paphos International Airport Avenue in Timi village with approximately 752m2 covered areas consisting a spacious licence restaurant on the ground floor, basement and three 2bedroom apartments that are currently rented out. Also, in the price is included the adjoining plot of 1034sqm which is used as a parking place.