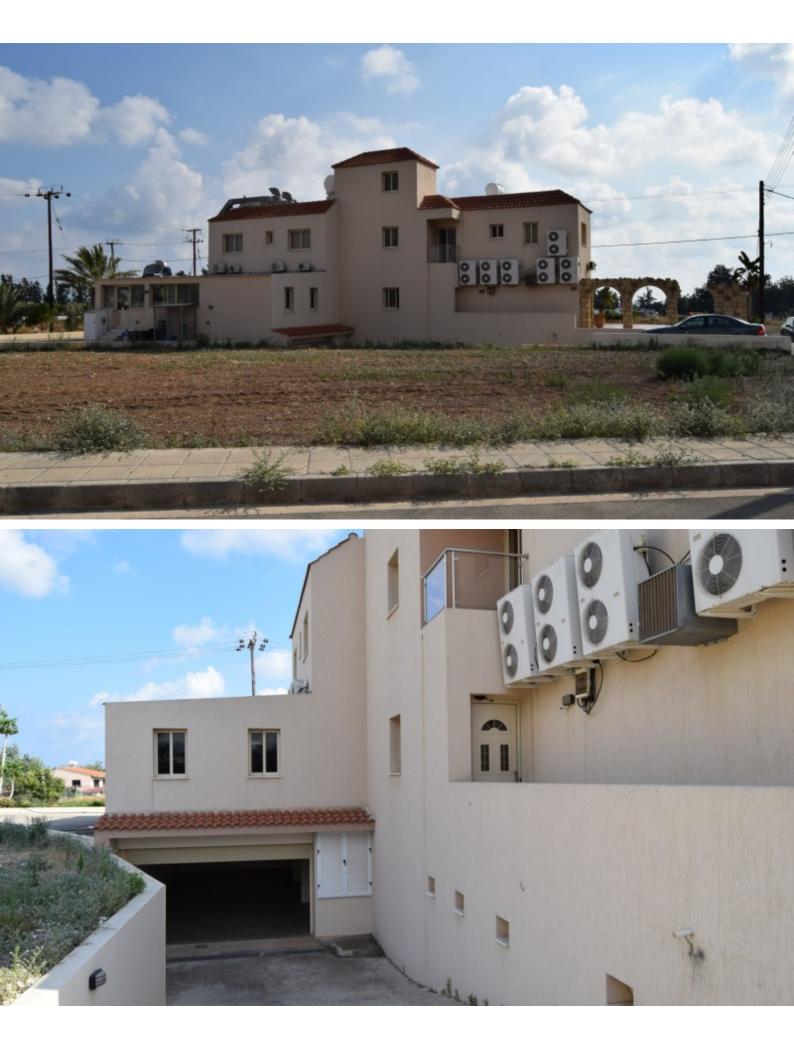

## Description

- Great Business Opportunity-

Commercial building for sale located on one of the busiest road of Paphos, Paphos International Airport Avenue in Timi village with approximately 752m2 covered areas consisting a spacious licence restaurant on the ground floor, basement and three 2bedroom apartments that are currently rented out. Also, in the price is included the adjoining plot of 1034sqm which is used as a parking place.