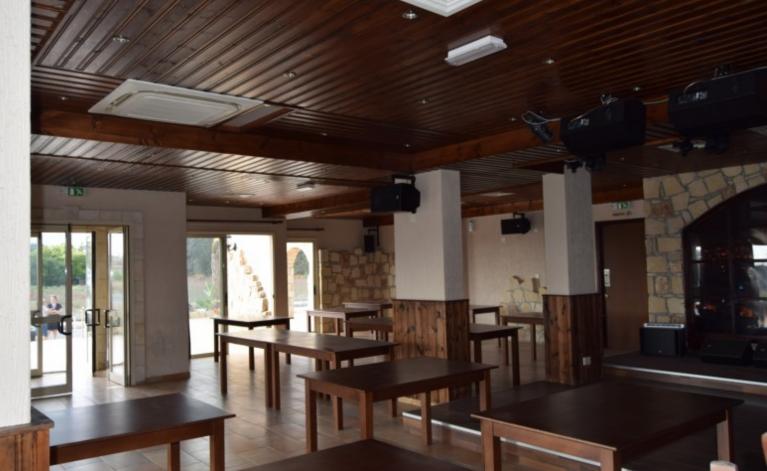

## Description

- Great Business Opportunity-

Commercial building for sale located on one of the busiest road of Paphos, Paphos International Airport Avenue in Timi village with approximately 752m2 covered areas consisting a spacious licence restaurant on the ground floor, basement and three 2bedroom apartments that are currently rented out. Also, in the price is included the adjoining plot of 1034sqm which is used as a parking place.

\*Basement area with all the provisions needed \*Professional cooking cuisine \*A/C & Ventilation System throughout the restaurant \*\*\*approx.dimens

- Barbecue area
- Landscape Garden

**Outdoor Features** 