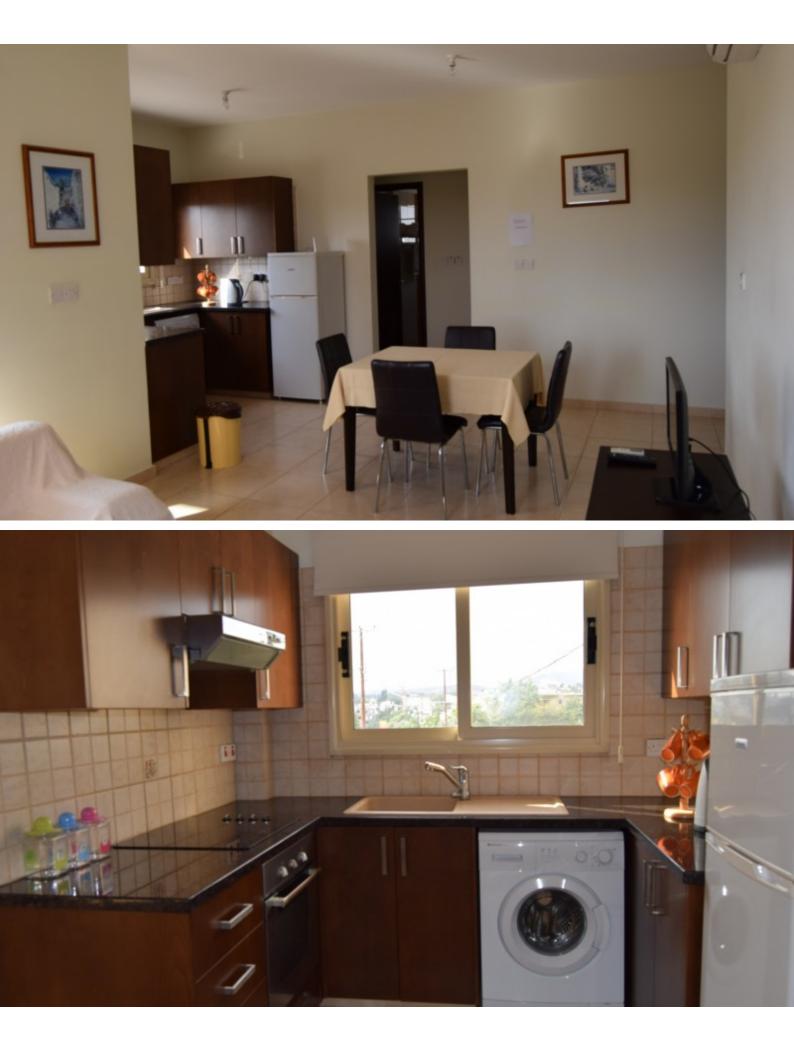

## Description

- Great Business Opportunity-

Commercial building for sale located on one of the busiest road of Paphos, Paphos International Airport Avenue in Timi village with approximately 752m2 covered areas consisting a spacious licence restaurant on the ground floor, basement and three 2bedroom apartments that are currently rented out. Also, in the price is included the adjoining plot of 1034sqm which is used as a parking place.