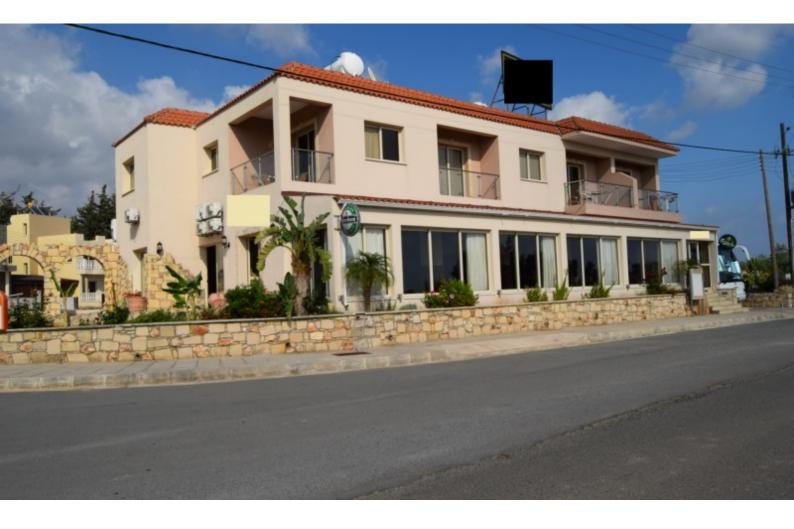

## Description

- Great Business Opportunity-

Commercial building for sale located on one of the busiest road of Paphos, Paphos International Airport Avenue in Timi village with approximately 752m2 covered areas consisting a spacious licence restaurant on the ground floor, basement and three 2bedroom apartments that are currently rented out. Also, in the price is included the adjoining plot of 1034sqm which is used as a parking place.