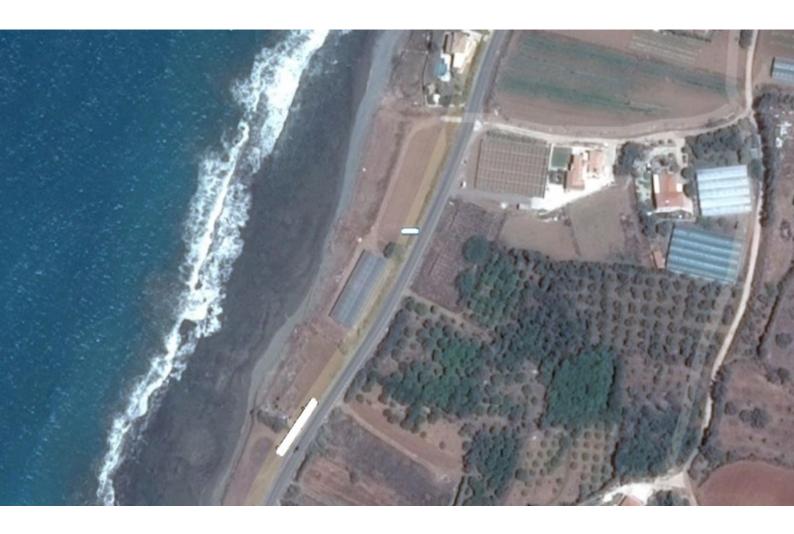

## Description

Exclusive SeaFront Plot!!

A very rare opportunity to buy beachfront land in Ayia Marina Chrysochous village, in one of the most popular areas in the Paphos region within Cyprus. This ideal plot is found literally on the sea edge.

The small village of Ayia Marina , located just a short drive from Paphos & Poli Chrysochous, near will soon be the site of a world-class golf resort. The resort will cost 1.5 billion euros to complete and will include two 18-hole signature golf courses designed by Jack Nicklaus and Gary Player, a luxury hotel and wellness centre, a heliport, cultural and sports facilities, several hundred villas and holiday apartments.