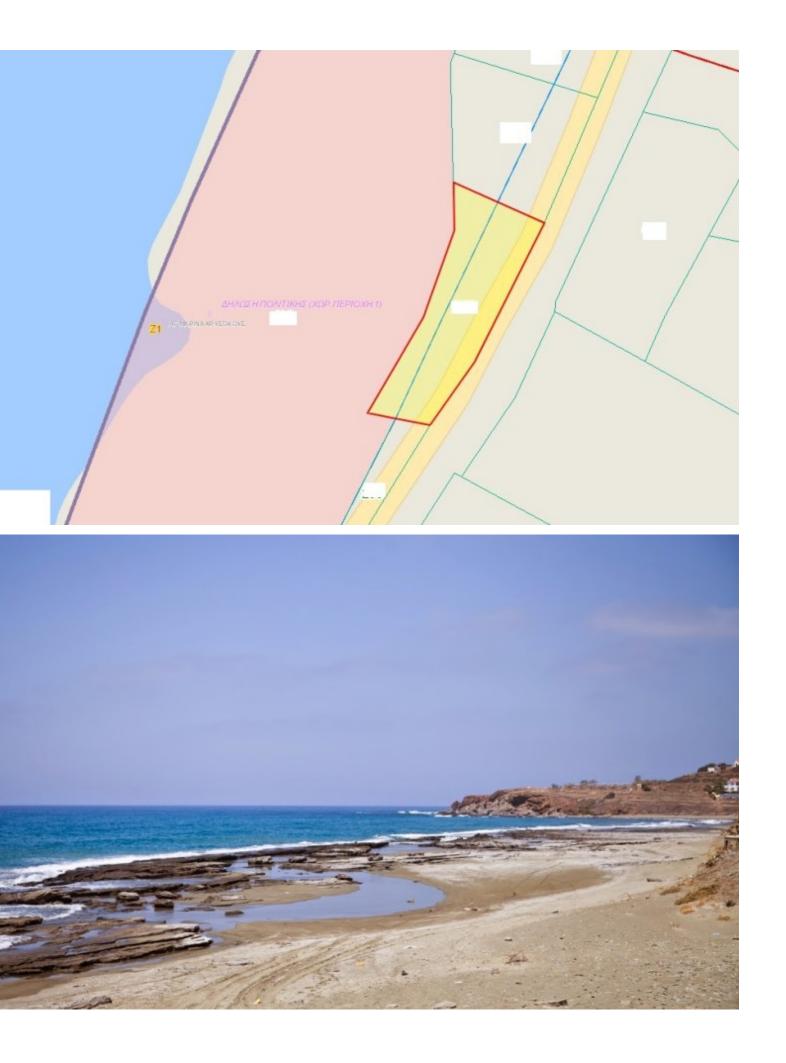

# **Key Facts**

- Agricultural Land
- 1,654 m<sup>2</sup> Land Size
- 6% Building Density
- Site Coverage: 6%
- Floors: 2
- Height: 8m
- Title Deed: Available

## Description

Exclusive SeaFront Plot!!

A very rare opportunity to buy beachfront land in Ayia Marina Chrysochous village, in one of the most popular areas in the Paphos region within Cyprus. This ideal plot is found literally on the sea edge.