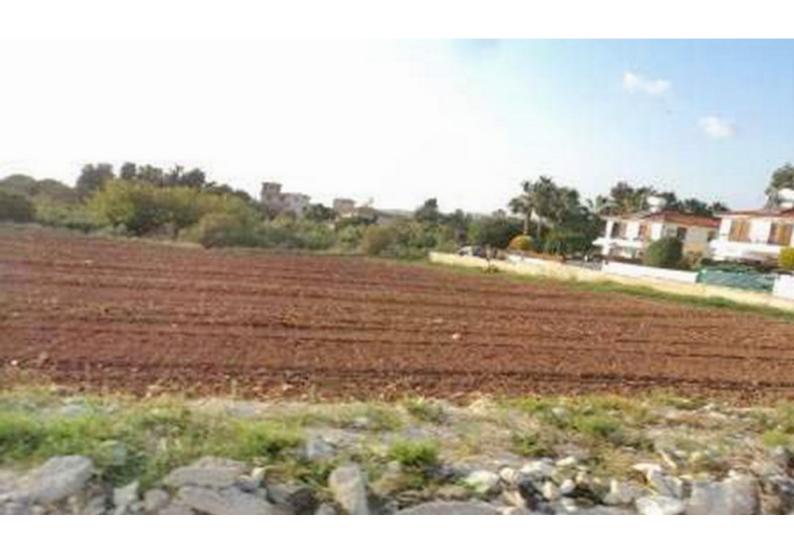

#### **Description**

The asset is an agricultural field with total area of 4.274 sqm in Anarita Village, Paphos. It is adjacent is at a distance of 350 meters south of the village and 900 meters east of the Limassol – Paphos highway.

The property has a rectangular shape with a total frontage of 42 meters. Its surface is flat and slightly slopped.

The immediate area of the asset is developed with houses of medium quality construction, as well as old traditional houses. In the wider area there are more agricultural fields (mainly south). The asset has an adequate accessibility to the surrounding areas.