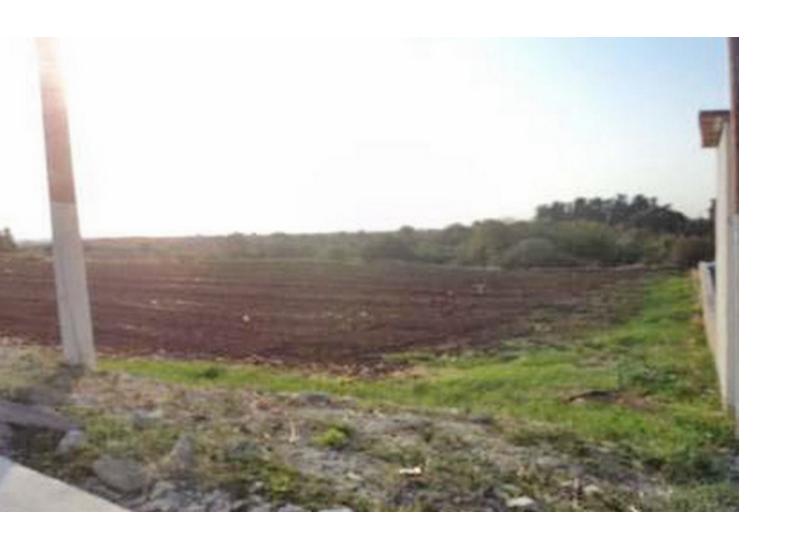

#### **Description**

The asset is an agricultural field with total area of 4.274 sqm in Anarita Village, Paphos. It is adjacent is at a distance of 350 meters south of the village and 900 meters east of the Limassol – Paphos highway.

The property has a rectangular shape with a total frontage of 42 meters. Its surface is flat and slightly slopped.

The immediate area of the asset is developed with houses of medium quality construction, as well as old traditional houses. In the wider area there are more agricultural fields (mainly south). The asset has an adequate accessibility to the surrounding areas.