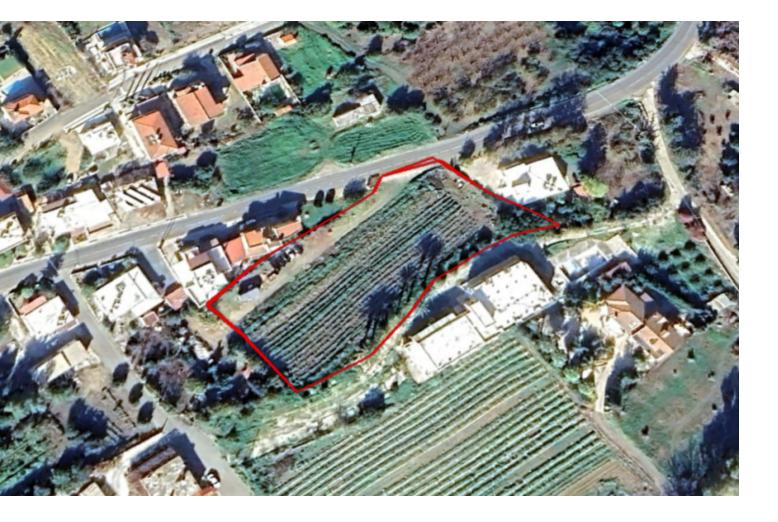

## **Key Facts**

- Residential Land
- 4,014 m<sup>2</sup> Land Size
- 90% Building Density
- Site Coverage: 50%
- Floors: 2
- Height: 8m
- Title Deed: Available

## Description

Large Residential Land Parcel For Sale in Agia Marina Chrysochous, Paphos with Sea View! Located in a peaceful and attractive environment Situated within walking distance of the sea In addition, it has easy access to amenities and the Pomos-Polis connecting road! 4,014m2 of Land area Around 20m of Road Frontage 90% of Building Density 50% of Site Coverage U to 2 floors and a height of 8.3m Access to a registered road Al development infrastructures are in place This land is excellent for any type of residential development!