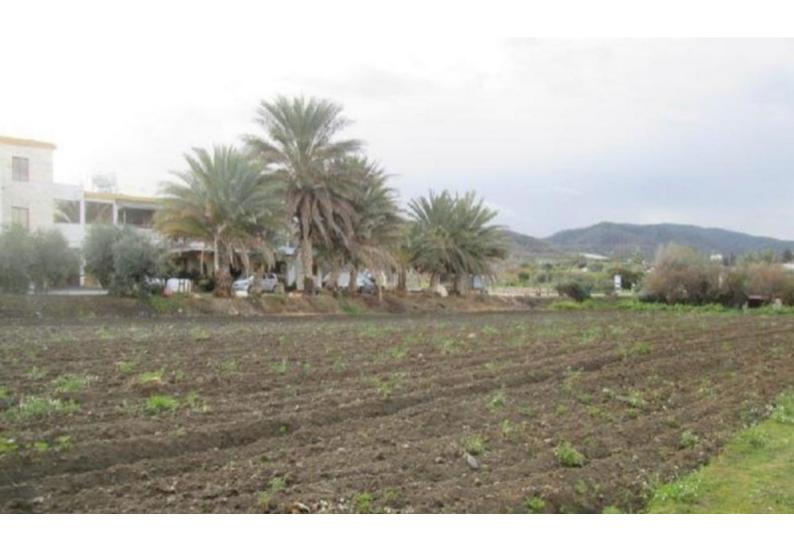

## Description

Large Residential Land Parcel For Sale in Agia Marina Chrysochous, Paphos with Sea View! Located in a peaceful and attractive environment Situated within walking distance of the sea In addition, it has easy access to amenities and the Pomos-Polis connecting road! 4,014m2 of Land area Around 20m of Road Frontage 90% of Building Density 50% of Site Coverage U to 2 floors and a height of 8.3m Access to a registered road Al development infrastructures are in place This land is excellent for any type of residential development!