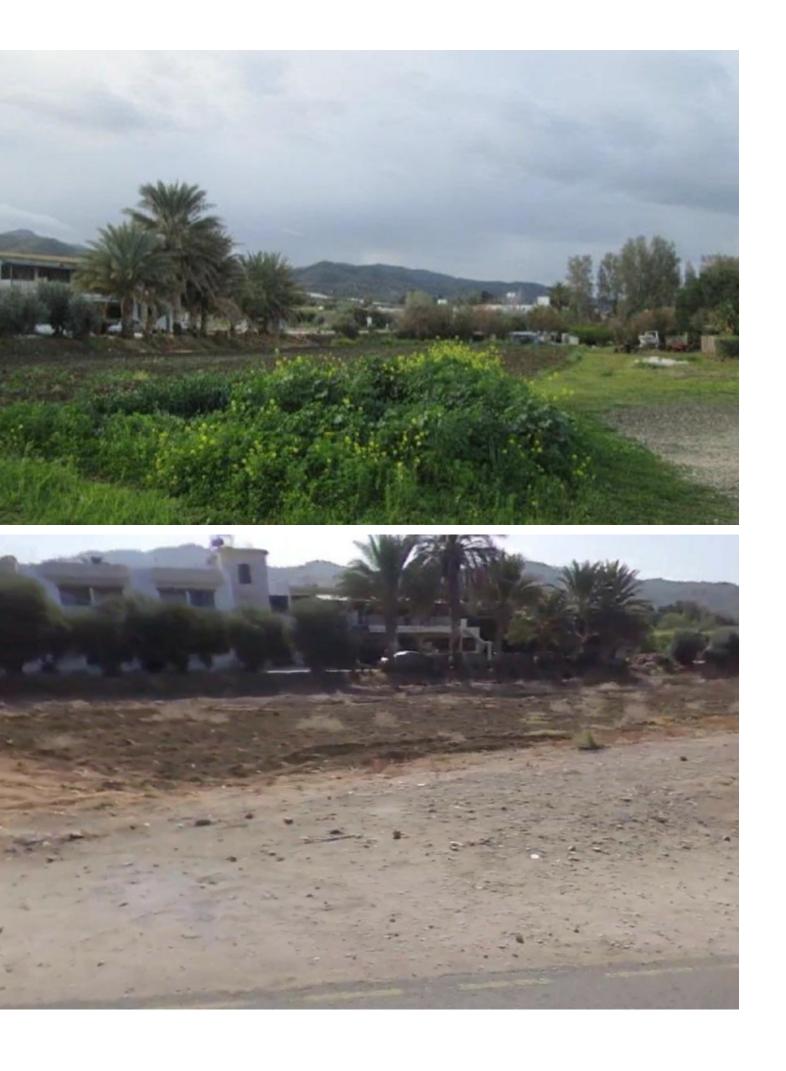

## Description

Large Residential Land Parcel For Sale in Agia Marina Chrysochous, Paphos with Sea View! Located in a peaceful and attractive environment Situated within walking distance of the sea In addition, it has easy access to amenities and the Pomos-Polis connecting road! 4,014m2 of Land area Around 20m of Road Frontage 90% of Building Density 50% of Site Coverage U to 2 floors and a height of 8.3m Access to a registered road Al development infrastructures are in place This land is excellent for any type of residential development!