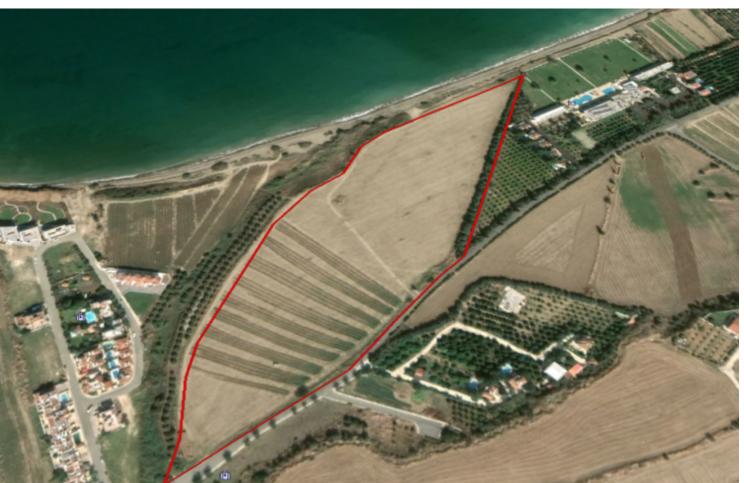

### **Key Facts**

• Residential Land

• 64,000 m<sup>2</sup> Land Size

• 35% Building Density

• Site Coverage: 20%

• Floors: 2

• Title Deed: Available

ID: 15249

Approximately 70% of the land is subject to the touristic zone.

Thus making it ideal for the development of Hotel or Villas!

This land field is ready for design for the submission of a project as it obtained already a valid permit for the division of the land into 3 big residential/buildable plots and 2 Green areas and Communal areas - Ready for development!