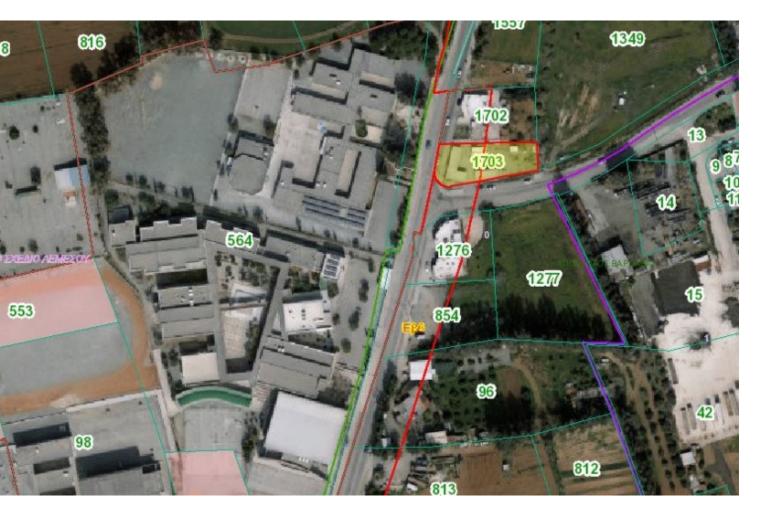

# **Key Facts**

- Commercial Land
- 988 m<sup>2</sup> Land Size
- 100% Building Density
- Site Coverage: 50%
- Floors: 3
- Height: 13m
- Title Deed: Available

# Description

Excellent location in Kato Polemidia area, North/West of Limassol town, close to all essential amenities, schools, shops, churches, the General Hospital and within easy access of the new highway.

-Plot of 998m<sup>2</sup> in total with road, water, electricity in place.

-There are 2 different zones ( Commercial (  $E\beta 6$  ) 51% & 49% (  $K\alpha 5$  ) Residential ) 100% building density.