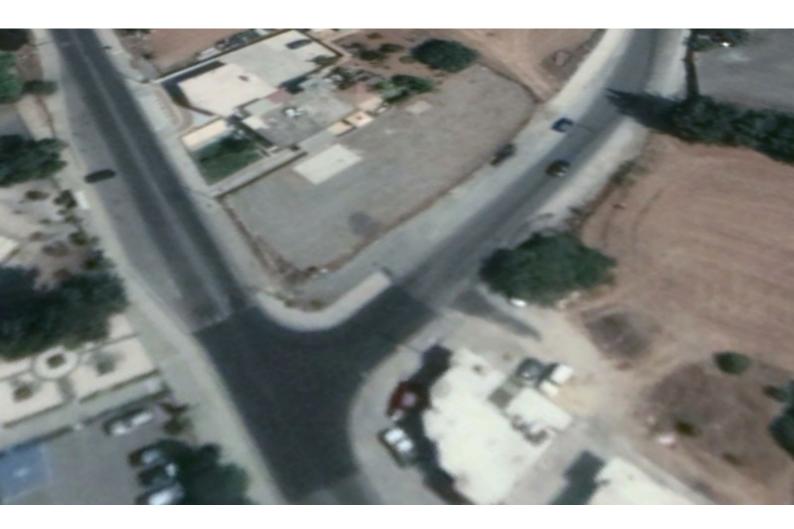

# Description

Excellent location in Kato Polemidia area, North/West of Limassol town, close to all essential amenities, schools, shops, churches, the General Hospital and within easy access of the new highway.

-Plot of 998m<sup>2</sup> in total with road, water, electricity in place.

-There are 2 different zones ( Commercial (  $E\beta 6$  ) 51% & 49% (  $K\alpha 5$  ) Residential ) 100% building density.