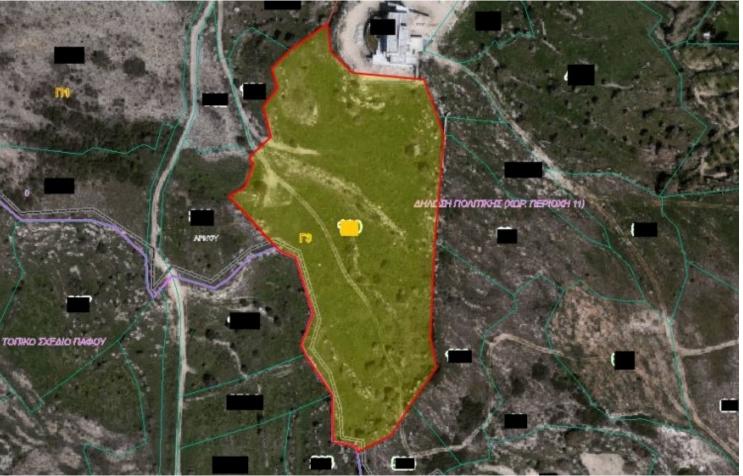

### **Key Facts**

• Agricultural Land

• 18,395 m<sup>2</sup> Land Size

• Title Deed: Available

ID: 15399

#### **Description**

-RARE OPPORTUNITY-

This is a spacious size plot of land for sale in the area of Konia. The spot offers panoramic, unobstructed view of Paphos coastline and it is situated in a quiet area just a few minutes drive to the Paphos city center as well as the Elea golf course & Minthis Hill golf course. It has easy, short access from the main road and offers not more than privacy, magnificent views and all year round cool climate of the elevated area. Has a great development potential.