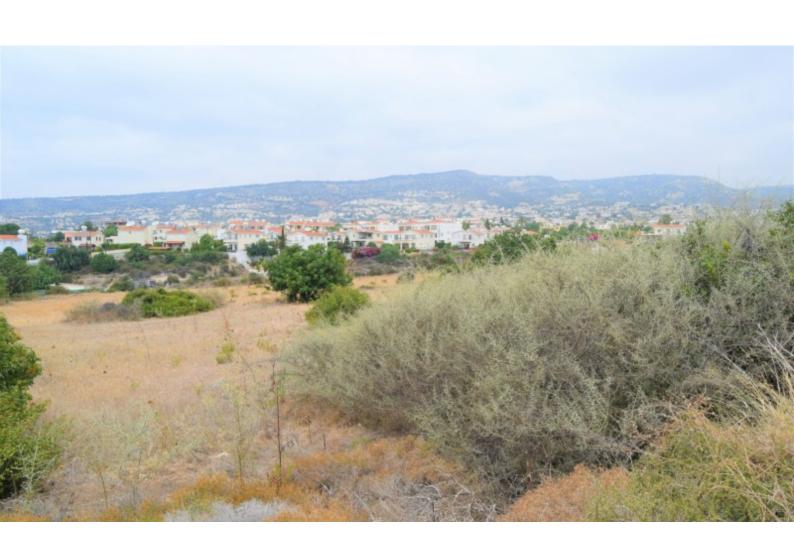

## **Description**

This residential plot of 3011sqm is located in Peyeia Municipality, Paphos District. The property is located north/east of the residential heart of Peyeia Municipality, which is considered to be a popular tourist destination in Paphos.

The immediate area consists of semi-detached and detached tourist houses and large extents of undeveloped land are also observed.

The property is in close proximity to the sea and has good accessibility to surrounding areas.

The plot is zoned as H5 (residential) with 30% building density, 20% coverage, 2 floors and a maximum height of 8,3m.

\*\*The area attracts a large number of foreign buyers\*\*

\*V.A.T may be added