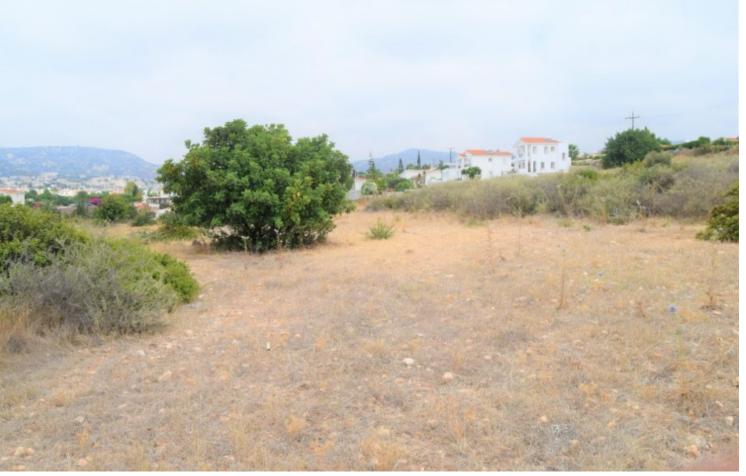

## **Description**

This residential plot of 3011sqm is located in Peyeia Municipality, Paphos District. The property is located north/east of the residential heart of Peyeia Municipality, which is considered to be a popular tourist destination in Paphos.

The immediate area consists of semi-detached and detached tourist houses and large extents of undeveloped land are also observed.

The property is in close proximity to the sea and has good accessibility to surrounding areas.

The plot is zoned as H5 (residential) with 30% building density, 20% coverage, 2 floors and a maximum height of 8,3m.

\*\*The area attracts a large number of foreign buyers\*\*

\*V.A.T may be added