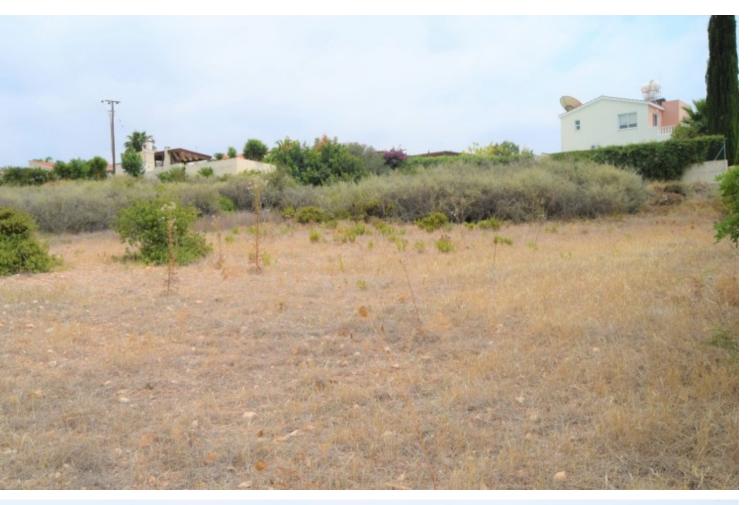

## **Description**

This residential plot of 3011sqm is located in Peyeia Municipality, Paphos District. The property is located north/east of the residential heart of Peyeia Municipality, which is considered to be a popular tourist destination in Paphos.

The immediate area consists of semi-detached and detached tourist houses and large extents of undeveloped land are also observed.

The property is in close proximity to the sea and has good accessibility to surrounding areas.

The plot is zoned as H5 (residential) with 30% building density, 20% coverage, 2 floors and a maximum height of 8,3m.

\*\*The area attracts a large number of foreign buyers\*\*

\*V.A.T may be added