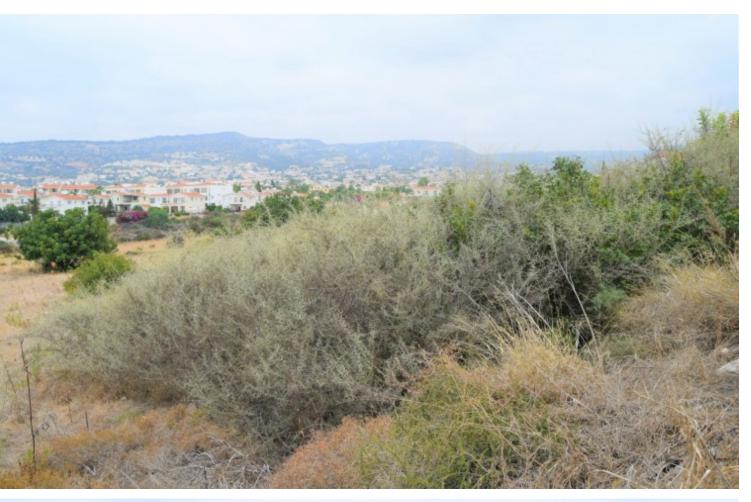

## **Description**

This residential plot of 3011sqm is located in Peyeia Municipality, Paphos District. The property is located north/east of the residential heart of Peyeia Municipality, which is considered to be a popular tourist destination in Paphos.

The immediate area consists of semi-detached and detached tourist houses and large extents of undeveloped land are also observed.

The property is in close proximity to the sea and has good accessibility to surrounding areas.

The plot is zoned as H5 (residential) with 30% building density, 20% coverage, 2 floors and a maximum height of 8,3m.

\*\*The area attracts a large number of foreign buyers\*\*

\*V.A.T may be added