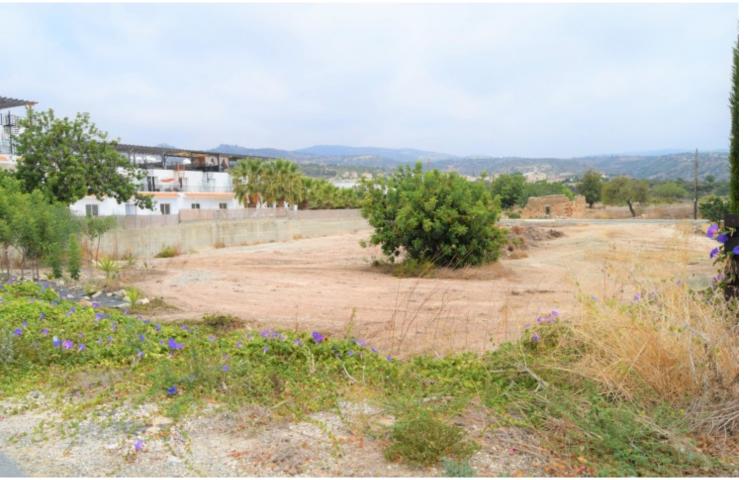

### **Description**

This residential plot of 3011sqm is located in Peyeia Municipality, Paphos District. The property is located near the stadium of Peyeia Municipality, which is considered to be a popular tourist destination in Paphos.

The immediate area consists of semi-detached and detached tourist houses and large extents of undeveloped land are also observed.

The property is in close proximity to the sea and has good accessibility to surrounding areas.

The plot is zoned as H5 (residential) with 30% building density, 20% coverage, 2 floors and a maximum height of 8,3m.

\*\*The area attracts a large number of foreign buyers\*\*