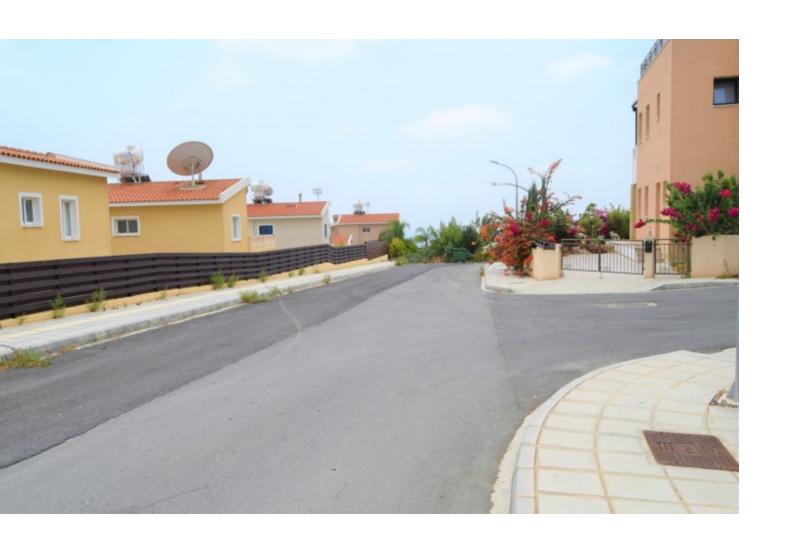

The immediate area consists of semi-detached and detached tourist houses and large extents of undeveloped land are also observed.

The property is in close proximity to the sea and has good accessibility to surrounding areas.

The plot is zoned as H5 (residential) with 30% building density, 20% coverage, 2 floors and a maximum height of 8,3m.

\*\*The area attracts a large number of foreign buyers\*\*