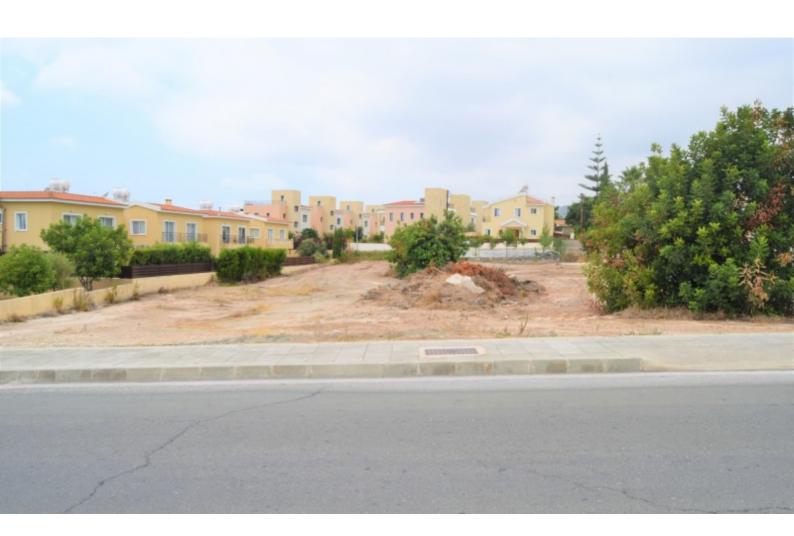

### **Description**

This residential plot of 3011sqm is located in Peyeia Municipality, Paphos District. The property is located near the stadium of Peyeia Municipality, which is considered to be a popular tourist destination in Paphos.

The immediate area consists of semi-detached and detached tourist houses and large extents of undeveloped land are also observed.

The property is in close proximity to the sea and has good accessibility to surrounding areas.

The plot is zoned as H5 (residential) with 30% building density, 20% coverage, 2 floors and a maximum height of 8,3m.

\*\*The area attracts a large number of foreign buyers\*\*