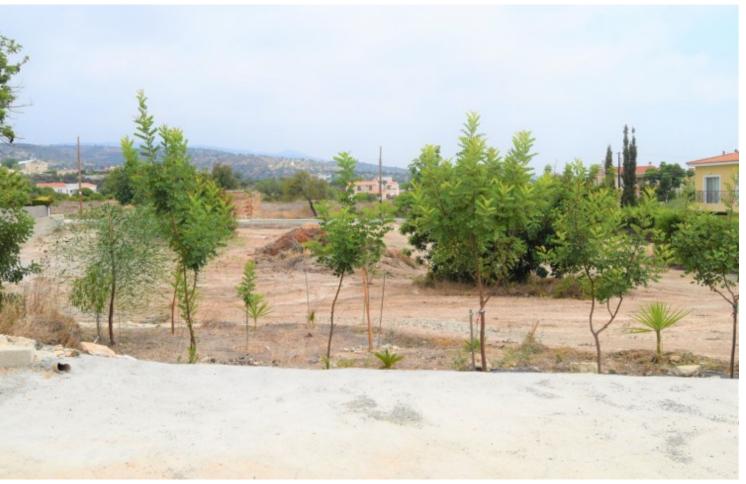

### **Description**

This residential plot of 3011sqm is located in Peyeia Municipality, Paphos District. The property is located near the stadium of Peyeia Municipality, which is considered to be a popular tourist destination in Paphos.

The immediate area consists of semi-detached and detached tourist houses and large extents of undeveloped land are also observed.

The property is in close proximity to the sea and has good accessibility to surrounding areas.

The plot is zoned as H5 (residential) with 30% building density, 20% coverage, 2 floors and a maximum height of 8,3m.

\*\*The area attracts a large number of foreign buyers\*\*