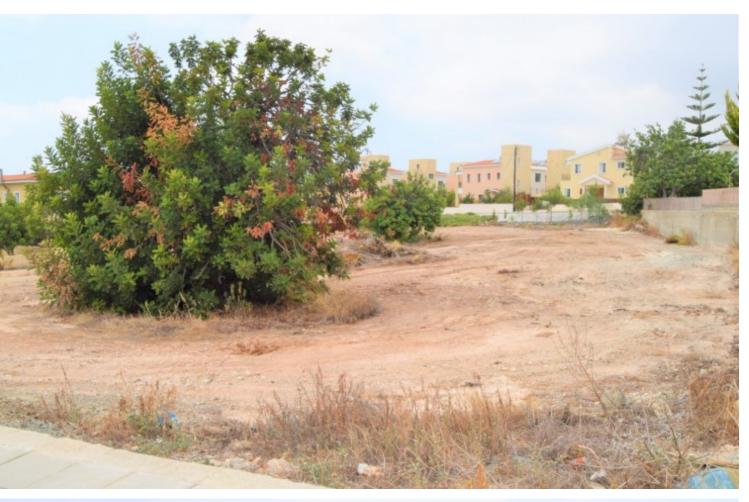

### **Description**

This residential plot of 3011sqm is located in Peyeia Municipality, Paphos District. The property is located near the stadium of Peyeia Municipality, which is considered to be a popular tourist destination in Paphos.

The immediate area consists of semi-detached and detached tourist houses and large extents of undeveloped land are also observed.

The property is in close proximity to the sea and has good accessibility to surrounding areas.

The plot is zoned as H5 (residential) with 30% building density, 20% coverage, 2 floors and a maximum height of 8,3m.

\*\*The area attracts a large number of foreign buyers\*\*