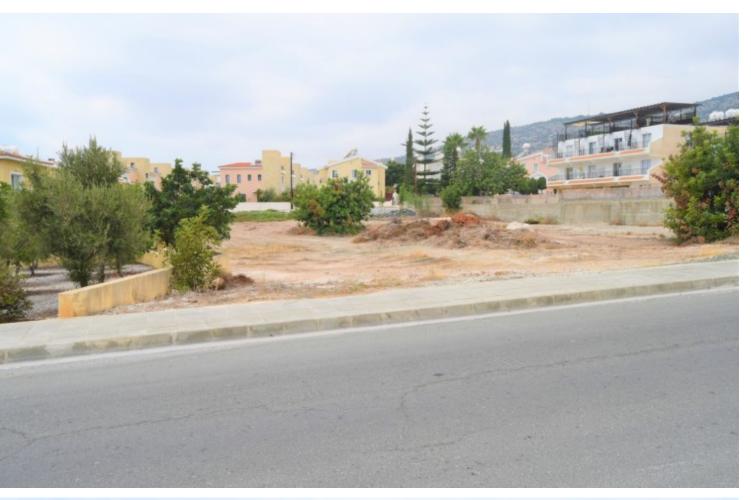

### **Description**

This residential plot of 3011sqm is located in Peyeia Municipality, Paphos District. The property is located near the stadium of Peyeia Municipality, which is considered to be a popular tourist destination in Paphos.

The immediate area consists of semi-detached and detached tourist houses and large extents of undeveloped land are also observed.

The property is in close proximity to the sea and has good accessibility to surrounding areas.

The plot is zoned as H5 (residential) with 30% building density, 20% coverage, 2 floors and a maximum height of 8,3m.

\*\*The area attracts a large number of foreign buyers\*\*