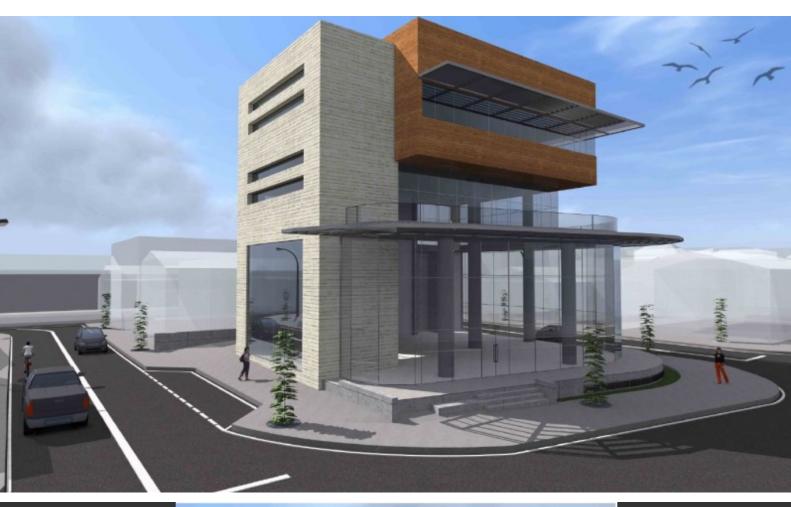

## **Description**

A modern commercial and residential tower with the highest specification standards. Amazing location, is one of the most commercialise streets in Paphos as it connects the city center to the 'main strip' of Kato Paphos tourist area. Close to all amenities, public buildings, banks and businesses of Paphos. The best choice for reside or invest!

#### Tower consists of:

• Land Area - 592m2

#### **Building Level Areas**

- Basement Level -Parking Total Covered Area of 334m2 with a total of 7 covered parking spaces
- Ground Level Show Room Area 292m2 Total Covered area with a total of 3 open parking spaces
- Mezzanine Level Show Room Area 169m2 Total Covered area
- 1st Level Open-plan office space / 2 Bed Apartment: 209m2