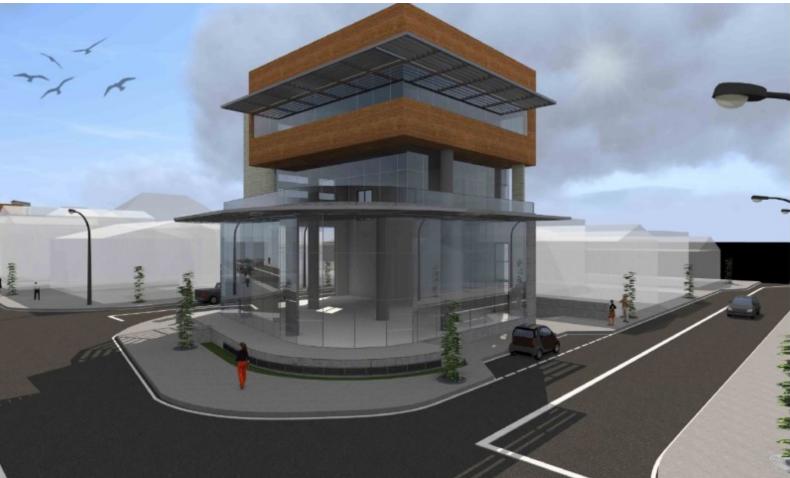

## **Description**

A modern commercial and residential tower with the highest specification standards. Amazing location, is one of the most commercialise streets in Paphos as it connects the city center to the 'main strip' of Kato Paphos tourist area. Close to all amenities, public buildings, banks and businesses of Paphos. The best choice for reside or invest!

#### Tower consists of:

• Land Area - 592m2

#### **Building Level Areas**

- Basement Level -Parking Total Covered Area of 334m2 with a total of 7 covered parking spaces
- Ground Level Show Room Area 292m2 Total Covered area with a total of 3 open parking spaces
- Mezzanine Level Show Room Area 169m2 Total Covered area
- 1st Level Open-plan office space / 2 Bed Apartment: 209m2