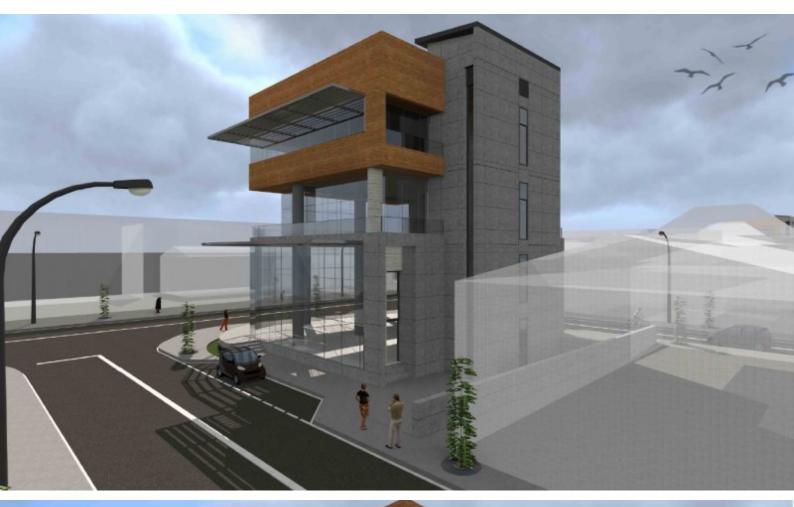

## **Description**

A modern commercial and residential tower with the highest specification standards. Amazing location, is one of the most commercialise streets in Paphos as it connects the city center to the 'main strip' of Kato Paphos tourist area. Close to all amenities, public buildings, banks and businesses of Paphos. The best choice for reside or invest!

#### **Building Level Areas**

- Basement Level -Parking Total Covered Area of 334m2 with a total of 7 covered parking spaces
- Ground Level Show Room Area 292m2 Total Covered area with a total of 3 open parking spaces
- Mezzanine Level Show Room Area 169m2 Total Covered area
- 1st Level Open-plan office space / 2 Bed Apartment: 209m2

covered internal area: 172sqm

covered verandas: 38sqm uncovered verandas: 44sqm

• 2nd Level - Open-plan office space / 2 Bed Apartment: 238m2

covered internal area: 173sqm for 2 bed apartment or 213 for open plan office