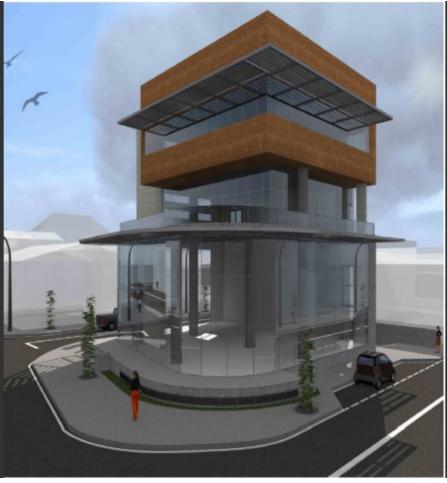

## **Description**

A modern commercial and residential tower with the highest specification standards. Amazing location, is one of the most commercialise streets in Paphos as it connects the city center to the 'main strip' of Kato Paphos tourist area. Close to all amenities, public buildings, banks and businesses of Paphos. The best choice for reside or invest!

#### **Building Level Areas**

- Basement Level -Parking Total Covered Area of 334m2 with a total of 7 covered parking spaces
- Ground Level Show Room Area 292m2 Total Covered area with a total of 3 open parking spaces
- Mezzanine Level Show Room Area 169m2 Total Covered area
- 1st Level Open-plan office space / 2 Bed Apartment: 209m2

covered verandas: 6sqm

• 3rd Level - Roof Garden: 100sqm

Total Covered building Area: 1242m2

(covered and uncovered verandas are not included)