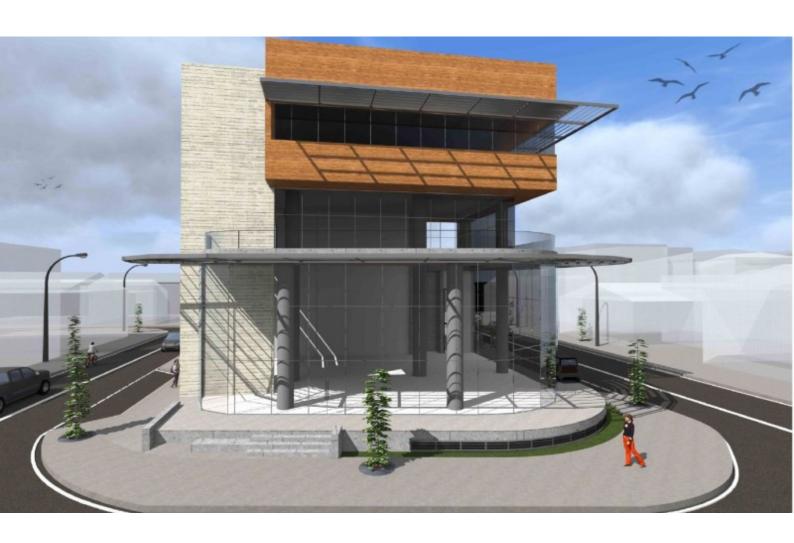

## **Description**

A modern commercial and residential tower with the highest specification standards. Amazing location, is one of the most commercialise streets in Paphos as it connects the city center to the 'main strip' of Kato Paphos tourist area. Close to all amenities, public buildings, banks and businesses of Paphos. The best choice for reside or invest!

#### Tower consists of:

• Land Area - 592m2

#### **Building Level Areas**

- Basement Level -Parking Total Covered Area of 334m2 with a total of 7 covered parking spaces
- Ground Level Show Room Area 292m2 Total Covered area with a total of 3 open parking spaces
- Mezzanine Level Show Room Area 169m2 Total Covered area
- 1st Level Open-plan office space / 2 Bed Apartment: 209m2