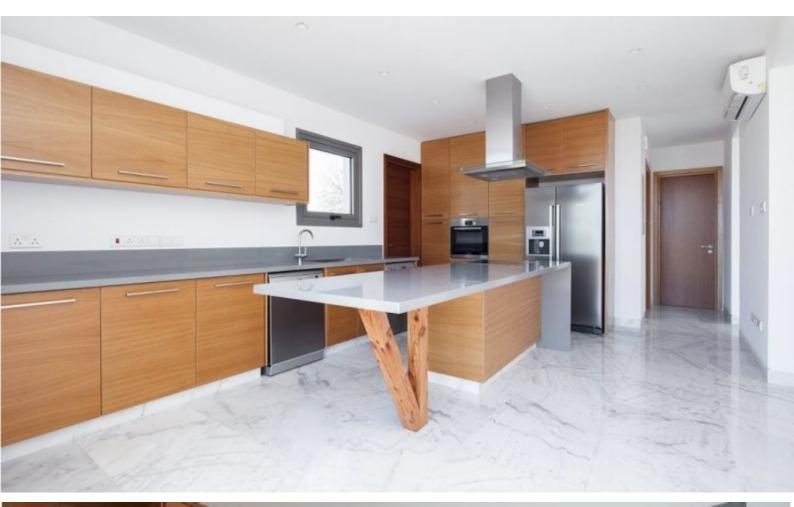

### **Indoor Features**

- Covered Parking
- Fitted Kitchen
- Master Bed
- Open-plan
- Water Heater
- EPC Energy Class: Pending