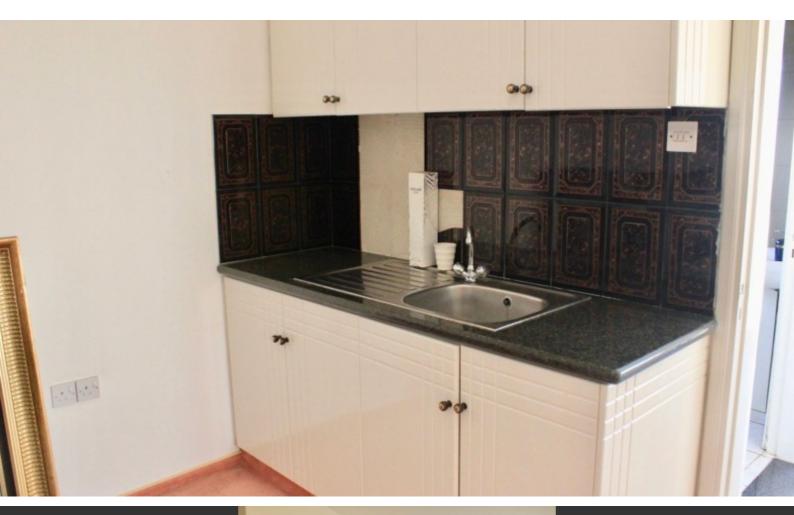

In the basement there are two bedrooms, sitting area, open plan kitchen, bathroom and kitchenette. Also leads you to the large garage and to the pool which is  $5 \times 12m$ , some landscape garden areas, spacious bbq area and the drive entrance.