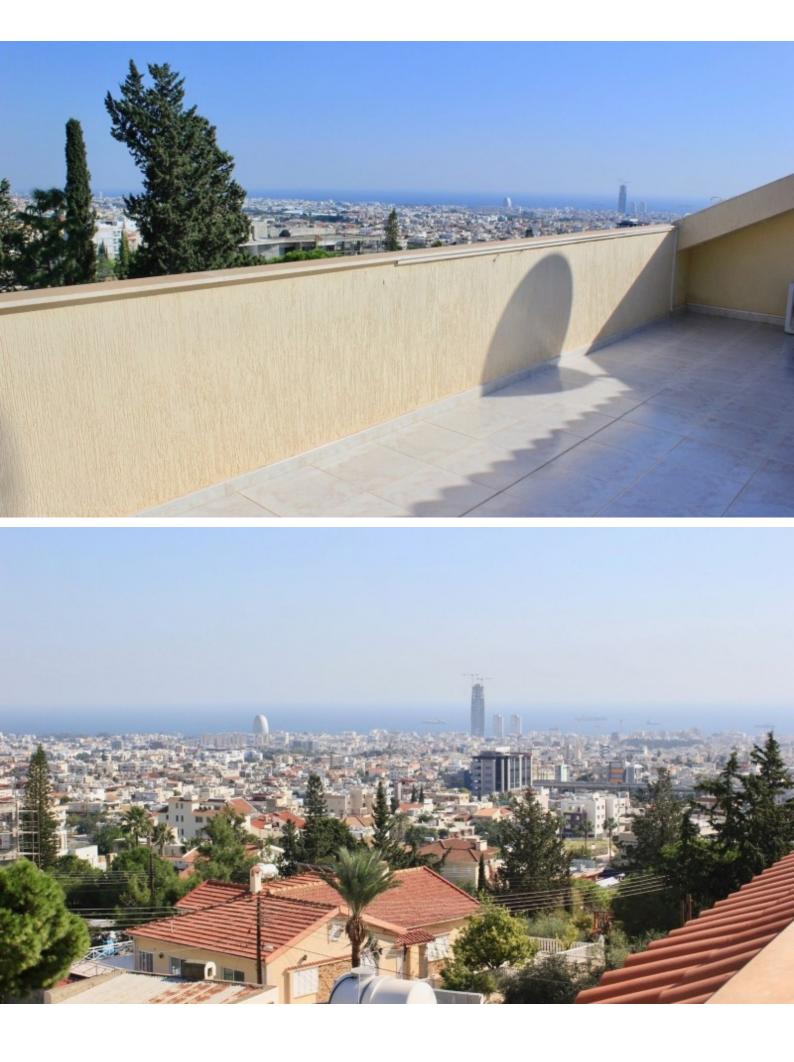

### Description

This amazing 6 bed detached villa was built in 2001 is located in one of the best locations in Limassol. On a rare cul de sac on two plots 1052m2 and with a green area to the back for extra tranquility, with amazing views of the city and the sea. A lovely long drive onto the property straight into a covered garage.