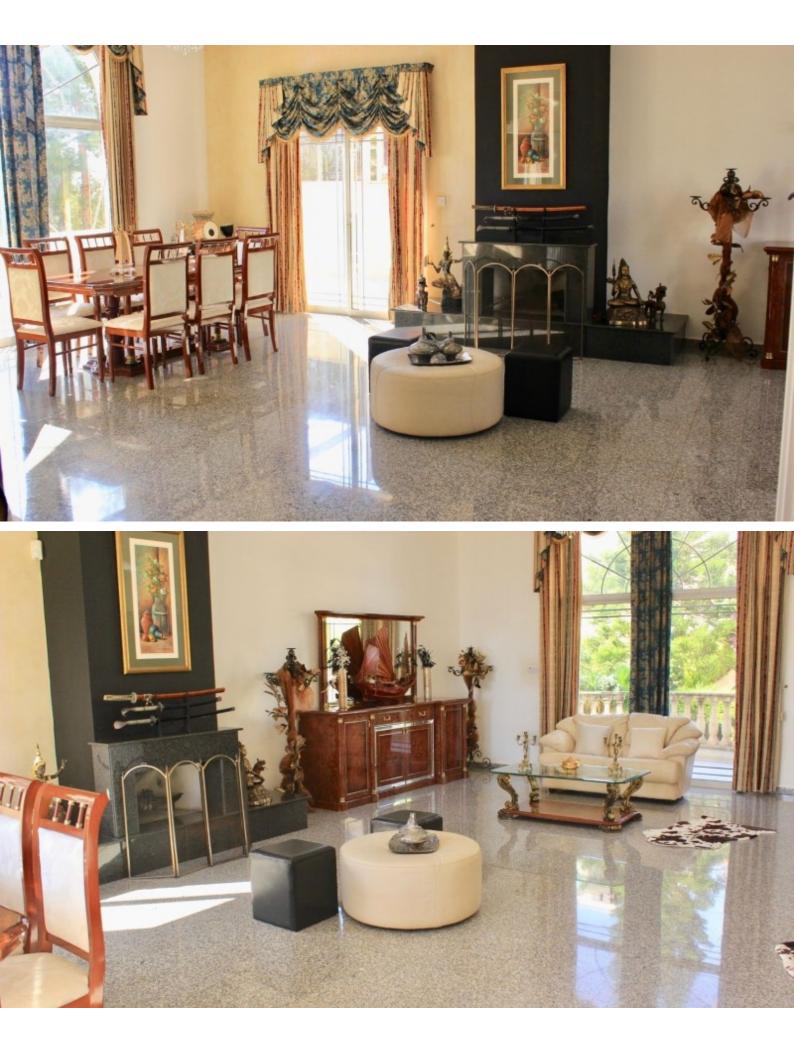

The villa also has a front entrance. On the ground level its open planned L shape. There is a bar area, dinning area, 2 sitting areas with a fireplace, a u shape kitchen with another dinning area with amazing sea views. To the left of the entrance is the guest toilet and an office or maids room.