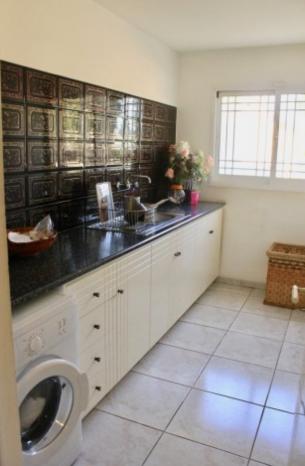

In the basement there are two bedrooms, sitting area, open plan kitchen, bathroom and kitchenette. Also leads you to the large garage and to the pool which is  $5 \times 12m$ , some landscape garden areas, spacious bbq area and the drive entrance.