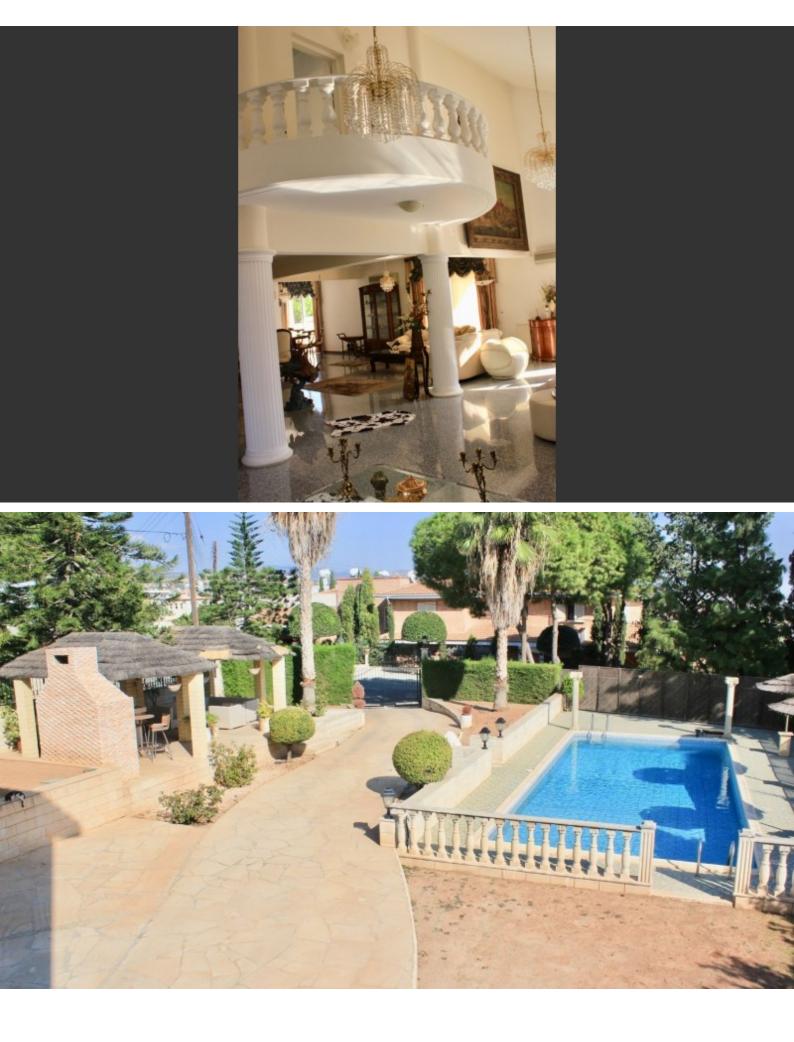

### Description

This amazing 6 bed detached villa was built in 2001 is located in one of the best locations in Limassol. On a rare cul de sac on two plots 1052m2 and with a green area to the back for extra tranquility, with amazing views of the city and the sea. A lovely long drive onto the property straight into a covered garage.

The villa also has a front entrance. On the ground level its open planned L shape. There is a bar area, dinning area, 2 sitting areas with a fireplace, a u shape kitchen with another dinning area with amazing sea views. To the left of the entrance is the guest toilet and an office or maids room.