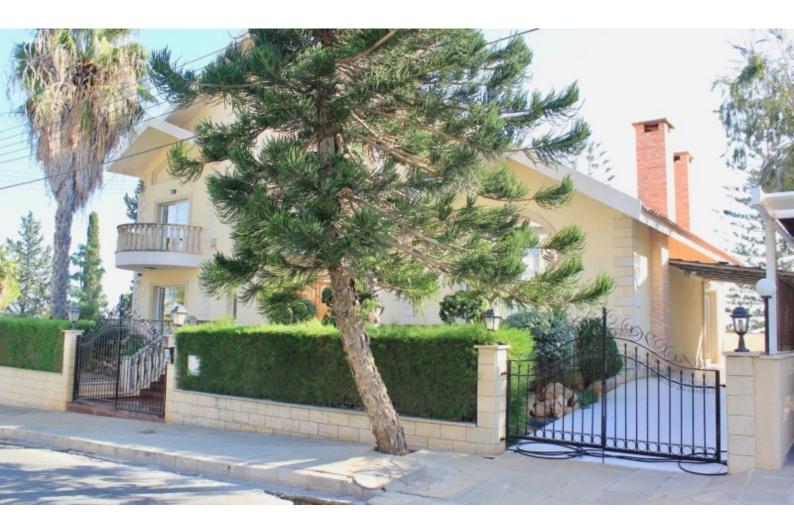

### Description

This amazing 6 bed detached villa was built in 2001 is located in one of the best locations in Limassol. On a rare cul de sac on two plots 1052m2 and with a green area to the back for extra tranquility, with amazing views of the city and the sea. A lovely long drive onto the property straight into a covered garage.

The villa also has a front entrance. On the ground level its open planned L shape. There is a bar area, dinning area, 2 sitting areas with a fireplace, a u shape kitchen with another dinning area with amazing sea views. To the left of the entrance is the guest toilet and an office or maids room.