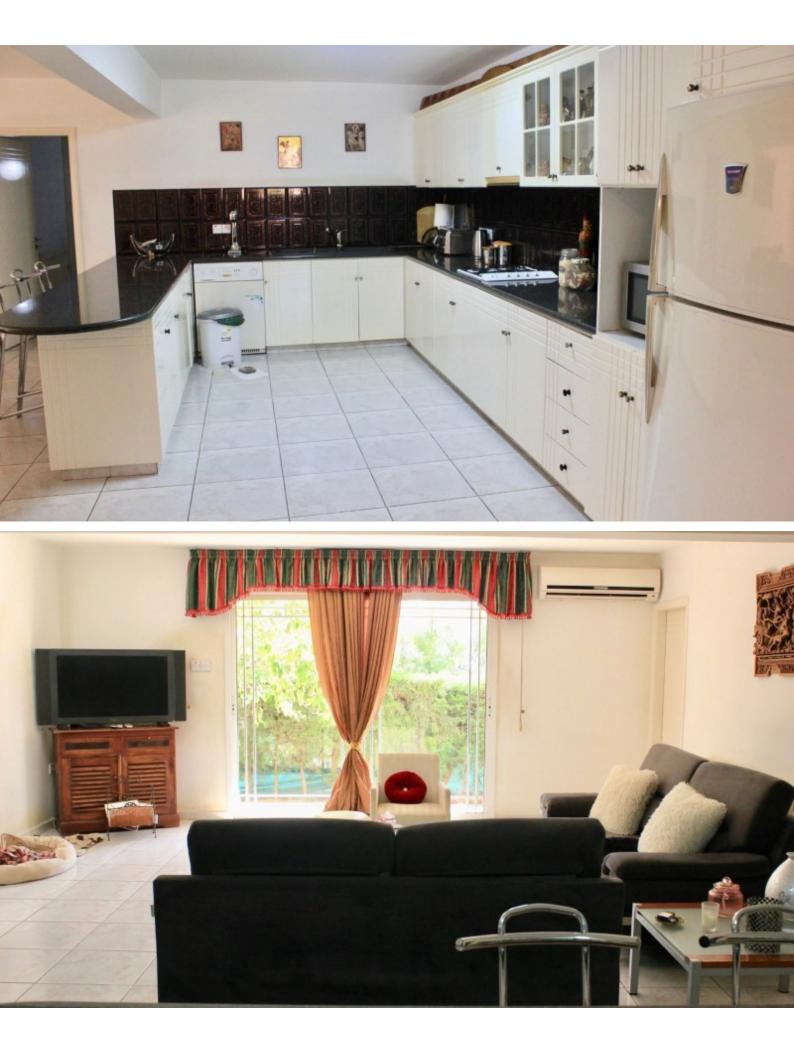

The villa also has a front entrance. On the ground level its open planned L shape. There is a bar area, dinning area, 2 sitting areas with a fireplace, a u shape kitchen with another dinning area with amazing sea views. To the left of the entrance is the guest toilet and an office or maids room.