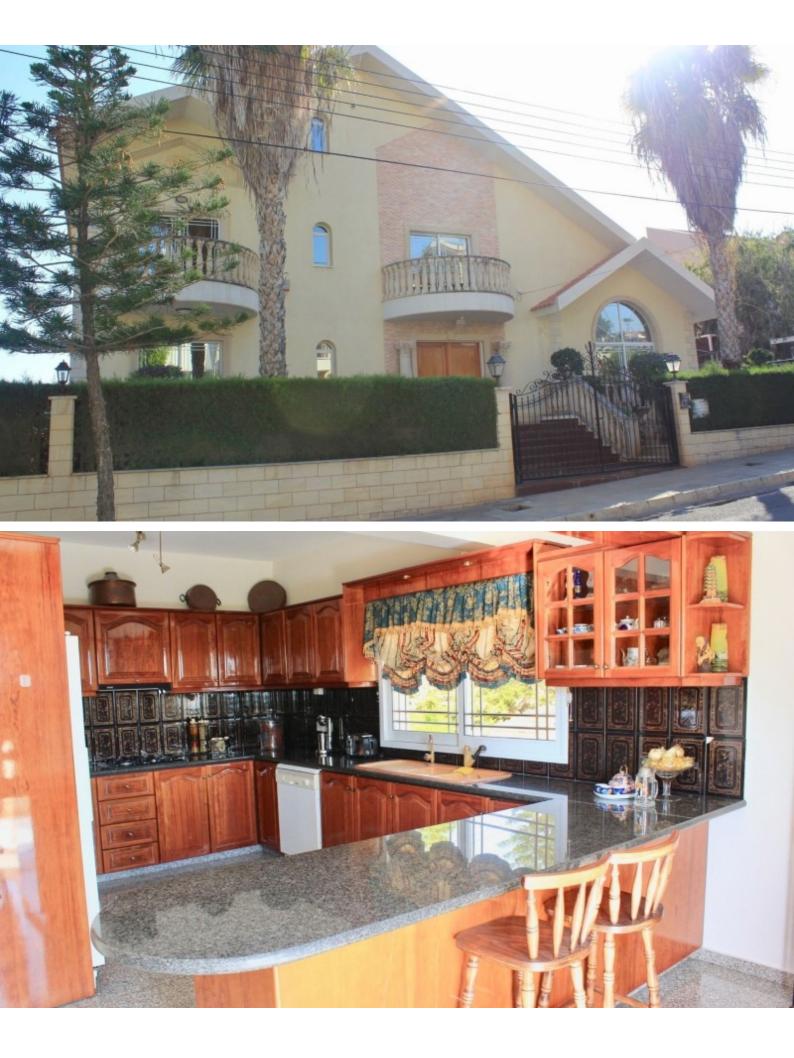

The villa also has a front entrance. On the ground level its open planned L shape. There is a bar area, dinning area, 2 sitting areas with a fireplace, a u shape kitchen with another dinning area with amazing sea views. To the left of the entrance is the guest toilet and an office or maids room.