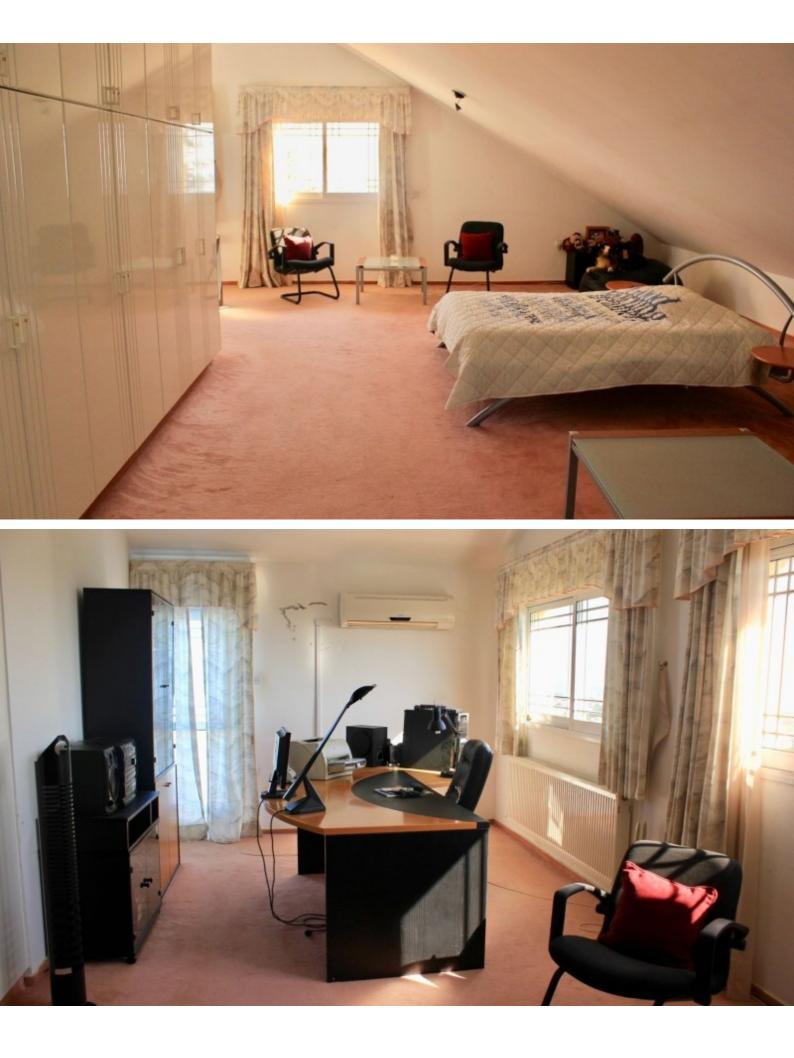

The villa also has a front entrance. On the ground level its open planned L shape. There is a bar area, dinning area, 2 sitting areas with a fireplace, a u shape kitchen with another dinning area with amazing sea views. To the left of the entrance is the guest toilet and an office or maids room.

On the first floor there are 3 very spacious bedrooms with built in wardrobes, 1 is a master room with en-suite bathroom. Main bathroom.

On the second floor there is a large attic room converted into a bedroom.