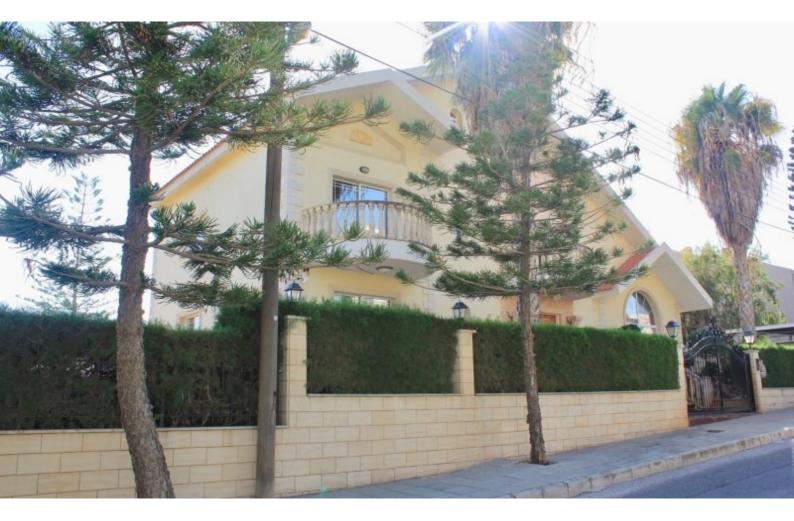

### Description

This amazing 6 bed detached villa was built in 2001 is located in one of the best locations in Limassol. On a rare cul de sac on two plots 1052m2 and with a green area to the back for extra tranquility, with amazing views of the city and the sea. A lovely long drive onto the property straight into a covered garage.