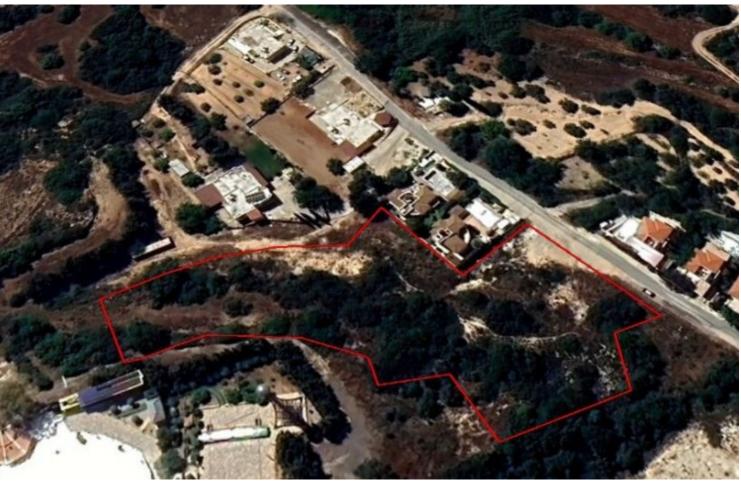

### **Key Facts**

• Residential Land

• 6,247 m<sup>2</sup> Land Size

• 30% Building Density

• Site Coverage: 25%

• Floors: 2

• Height: 10m

• Title Deed: Available

6,247m2 of Land area

Around 50m of Road Frontage

30% of Building Density

25% of Site Coverage

Up to 2 floors and a height of 10m

Access to a registered road

All development infrastructures are in place

This land is excellent for residential development