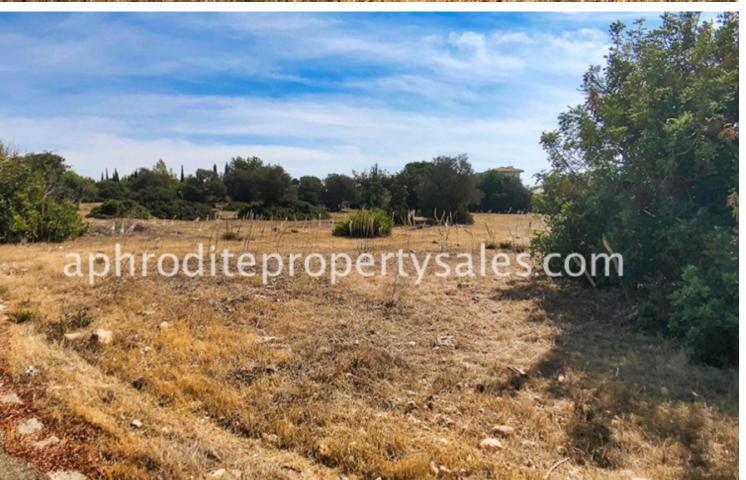

## **Description**

The largest remaining building area on the Eastern Plateau of Aphrodite Hills, these 5 stunning adjacent building plots represent a unique opportunity for either a private individual or developer.

Totalling 6,759m2 of flat land with both sea and sunset views, they are located towards the forward end of the East Plateau of this superb Golf and Leisure Resort. These plots are ideal for a substantial residence affording the purchaser the opportunity of a property with both space and privacy.

Alternatively, for a developer these plots may be purchased to build a number of detached properties. Plot Size 6759 m<sup>2</sup>

Sea Views
Stunning Sunset Views
Title Deeds