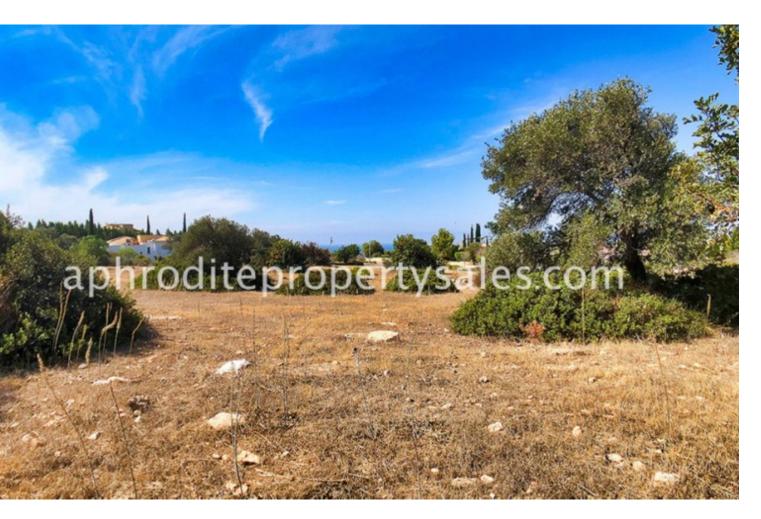

## **Description**

The largest remaining building area on the Eastern Plateau of Aphrodite Hills, these 5 stunning adjacent building plots represent a unique opportunity for either a private individual or developer.

Totalling 6,759m2 of flat land with both sea and sunset views, they are located towards the forward end of the East Plateau of this superb Golf and Leisure Resort. These plots are ideal for a substantial residence affording the purchaser the opportunity of a property with both space and privacy.

Alternatively, for a developer these plots may be purchased to build a number of detached properties. Plot Size 6759 m<sup>2</sup>

Sea Views
Stunning Sunset Views
Title Deeds