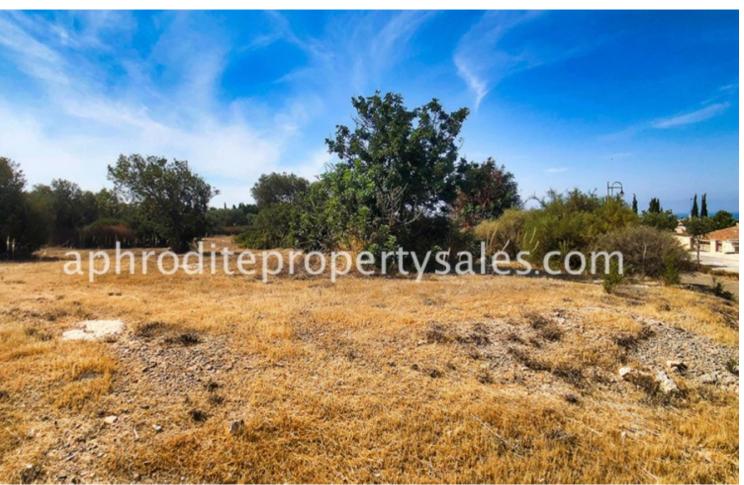

## **Description**

The largest remaining building area on the Eastern Plateau of Aphrodite Hills, these 5 stunning adjacent building plots represent a unique opportunity for either a private individual or developer.

Totalling 6,759m2 of flat land with both sea and sunset views, they are located towards the forward end of the East Plateau of this superb Golf and Leisure Resort. These plots are ideal for a substantial residence affording the purchaser the opportunity of a property with both space and privacy.

Alternatively, for a developer these plots may be purchased to build a number of detached properties. Plot Size 6759 m<sup>2</sup>

Sea Views
Stunning Sunset Views
Title Deeds