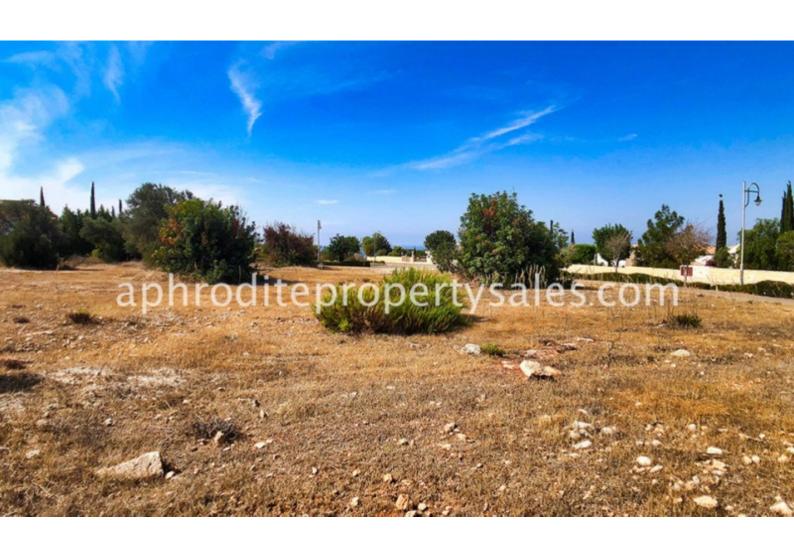

## **Description**

The largest remaining building area on the Eastern Plateau of Aphrodite Hills, these 5 stunning adjacent building plots represent a unique opportunity for either a private individual or developer.

Totalling 6,759m2 of flat land with both sea and sunset views, they are located towards the forward end of the East Plateau of this superb Golf and Leisure Resort. These plots are ideal for a substantial residence affording the purchaser the opportunity of a property with both space and privacy.

Alternatively, for a developer these plots may be purchased to build a number of detached properties. Plot Size 6759 m<sup>2</sup>

Sea Views
Stunning Sunset Views
Title Deeds