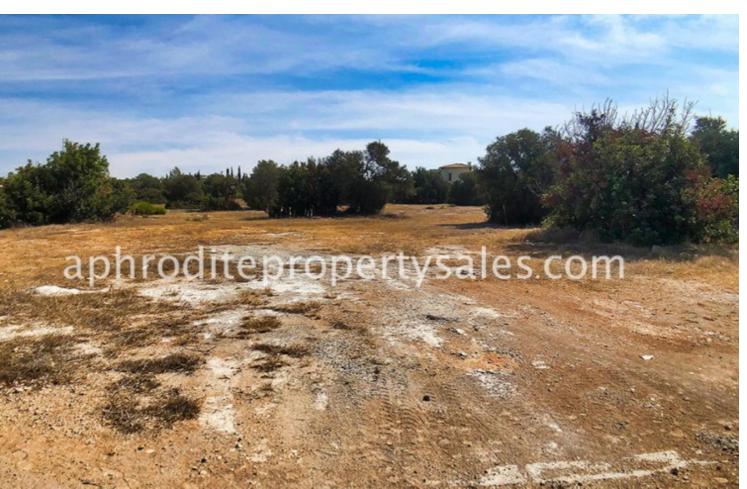

## **Description**

The largest remaining building area on the Eastern Plateau of Aphrodite Hills, these 5 stunning adjacent building plots represent a unique opportunity for either a private individual or developer.

Totalling 6,759m2 of flat land with both sea and sunset views, they are located towards the forward end of the East Plateau of this superb Golf and Leisure Resort. These plots are ideal for a substantial residence affording the purchaser the opportunity of a property with both space and privacy.

Alternatively, for a developer these plots may be purchased to build a number of detached properties. Plot Size 6759 m<sup>2</sup>

Sea Views
Stunning Sunset Views
Title Deeds