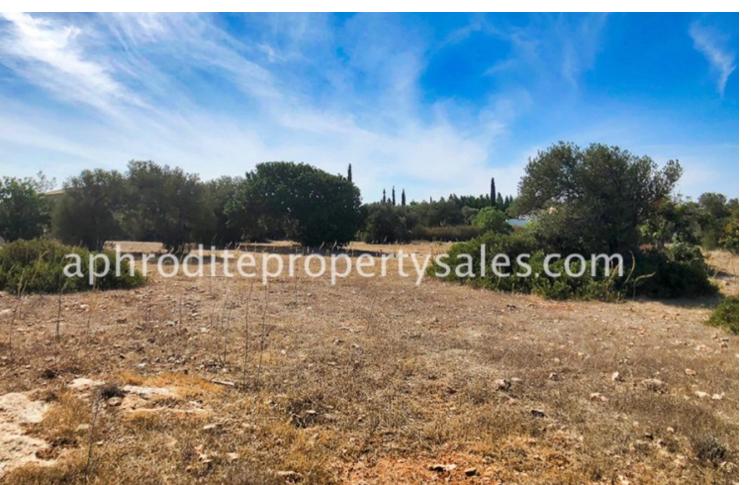

## **Description**

The largest remaining building area on the Eastern Plateau of Aphrodite Hills, these 5 stunning adjacent building plots represent a unique opportunity for either a private individual or developer.

Totalling 6,759m2 of flat land with both sea and sunset views, they are located towards the forward end of the East Plateau of this superb Golf and Leisure Resort. These plots are ideal for a substantial residence affording the purchaser the opportunity of a property with both space and privacy.

Alternatively, for a developer these plots may be purchased to build a number of detached properties. Plot Size 6759 m<sup>2</sup>

Sea Views
Stunning Sunset Views
Title Deeds