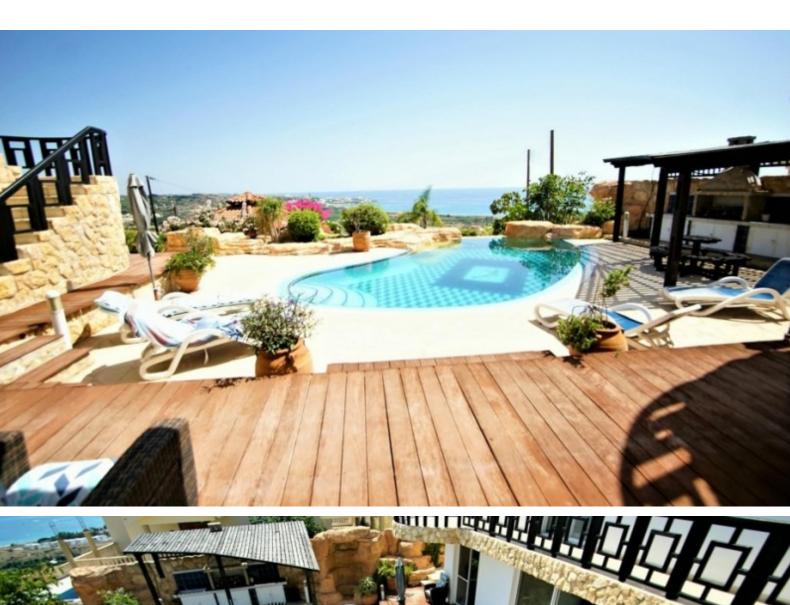

## **Description**

Outstanding 5 Bedroom Detached Villa For Sale in Peyia, Paphos with Title Deeds!

Situated in one of the most desirable areas of Paphos

With breathtaking views of the sea

With excellent access to the Paphos-Coral Bay main coastal road

Private infinity pool!

5 Bedrooms

5 Bathrooms

400m2 of Covered area

2,000m2 of Plot size

A/C

Central Heating

**Fireplace** 

Quality design and finishes

Alarm system

Large built-in BBQ area

Outdoor seating area with pergola

Infinity pool with waterfall

Water features

Entertainment room

Sauna with Jacuzzi 2nd Kitchen with a bar Landscaped garden Uncovered parking