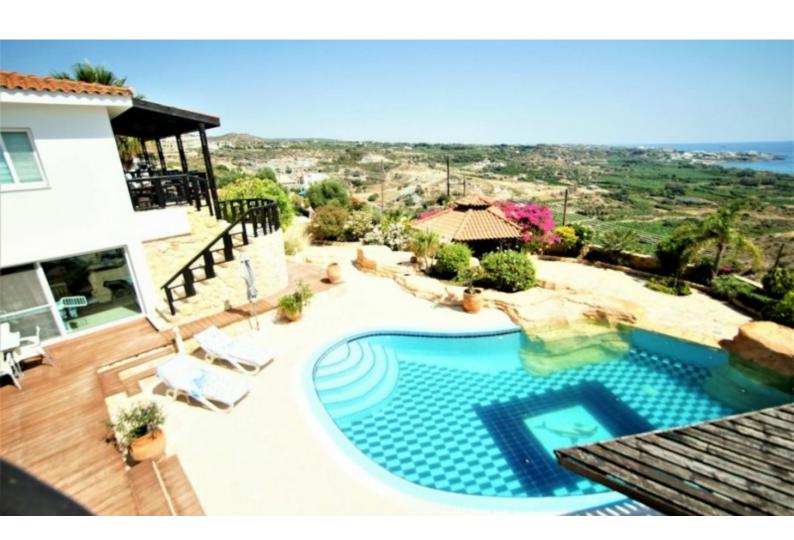

## **Description**

Outstanding 5 Bedroom Detached Villa For Sale in Peyia, Paphos with Title Deeds!

Situated in one of the most desirable areas of Paphos

With breathtaking views of the sea

With excellent access to the Paphos-Coral Bay main coastal road

Private infinity pool!

5 Bedrooms

5 Bathrooms

400m2 of Covered area

2,000m2 of Plot size

A/C

Central Heating

**Fireplace** 

Quality design and finishes

Alarm system

Large built-in BBQ area

Outdoor seating area with pergola

Infinity pool with waterfall

Water features

Entertainment room

Sauna with Jacuzzi 2nd Kitchen with a bar Landscaped garden Uncovered parking