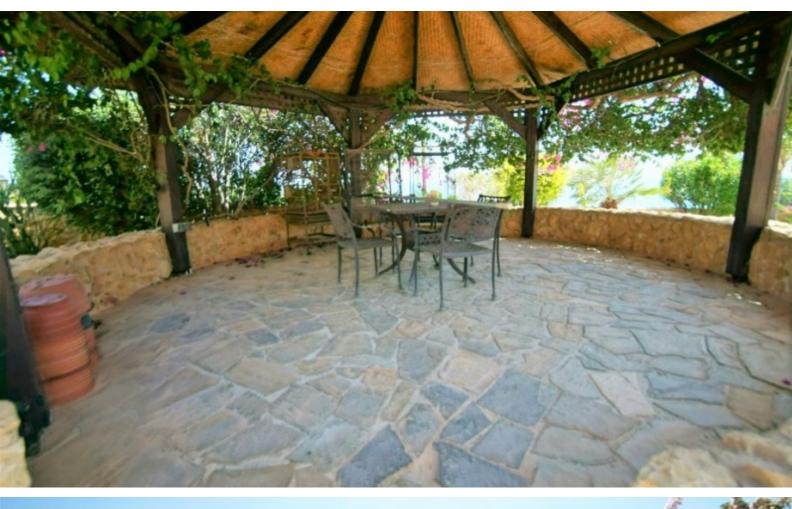

Quality design and finishes

Alarm system

Large built-in BBQ area

Outdoor seating area with pergola

Infinity pool with waterfall

Water features

Entertainment room

Sauna with Jacuzzi 2nd Kitchen with a bar Landscaped garden Uncovered parking