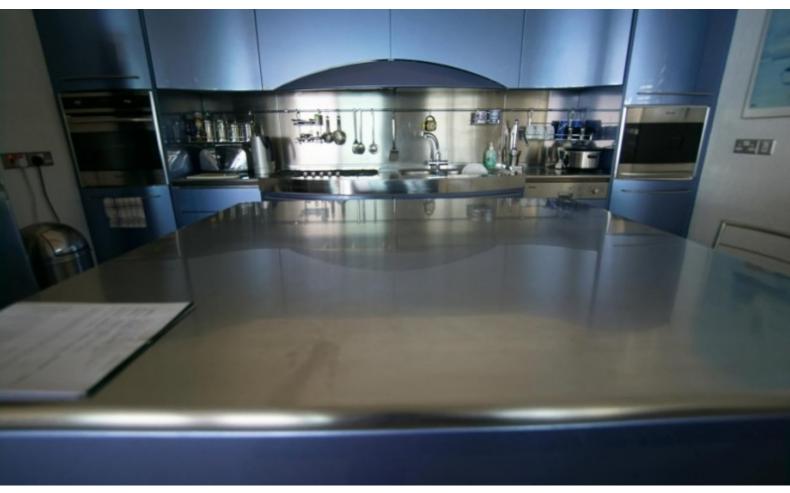

### **Indoor Features**

- Air Conditioning
- Central Heating
- Covered Parking
- Electrical Appliances
- Fireplace
- Fitted Kitchen
- Guest Toilet
- Jacuzzi
- Master Bed
- Open-plan
- Playroom
- Security System
- Utility Room
- Water Heater
- EPC Energy Class: Pending

Private infinity pool!

5 Bedrooms

5 Bathrooms

400m2 of Covered area

2,000m2 of Plot size

A/C

Central Heating

**Fireplace** 

Quality design and finishes

Alarm system

Large built-in BBQ area

Outdoor seating area with pergola

Infinity pool with waterfall

Water features

Entertainment room

Sauna with Jacuzzi 2nd Kitchen with a bar Landscaped garden Uncovered parking