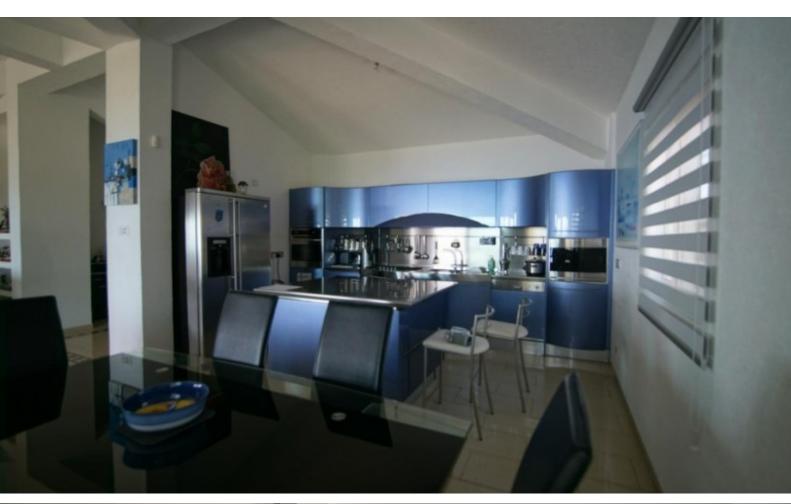

### **Indoor Features**

- Air Conditioning
- Central Heating
- Covered Parking
- Electrical Appliances
- Fireplace
- Fitted Kitchen
- Guest Toilet
- Jacuzzi
- Master Bed
- Open-plan
- Playroom
- Security System
- Utility Room
- Water Heater
- EPC Energy Class: Pending

Private infinity pool!

5 Bedrooms

5 Bathrooms

400m2 of Covered area

2,000m2 of Plot size

A/C

Central Heating

**Fireplace** 

Quality design and finishes

Alarm system

Large built-in BBQ area

Outdoor seating area with pergola

Infinity pool with waterfall

Water features

Entertainment room

Sauna with Jacuzzi 2nd Kitchen with a bar Landscaped garden Uncovered parking