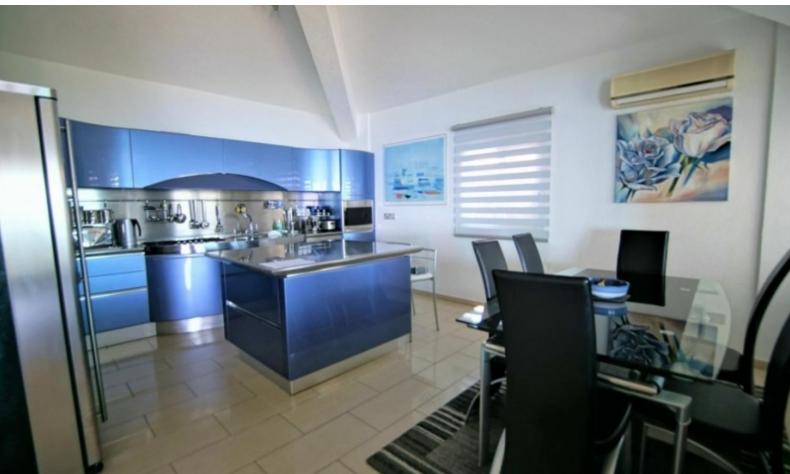

### **Indoor Features**

- Air Conditioning
- Central Heating
- Covered Parking
- Electrical Appliances
- Fireplace
- Fitted Kitchen
- Guest Toilet
- Jacuzzi
- Master Bed
- Open-plan
- Playroom
- Security System
- Utility Room
- Water Heater
- EPC Energy Class: Pending

Private infinity pool!

5 Bedrooms

5 Bathrooms

400m2 of Covered area

2,000m2 of Plot size

A/C

Central Heating

**Fireplace** 

Quality design and finishes

Alarm system

Large built-in BBQ area

Outdoor seating area with pergola

Infinity pool with waterfall

Water features

Entertainment room

Sauna with Jacuzzi 2nd Kitchen with a bar Landscaped garden Uncovered parking