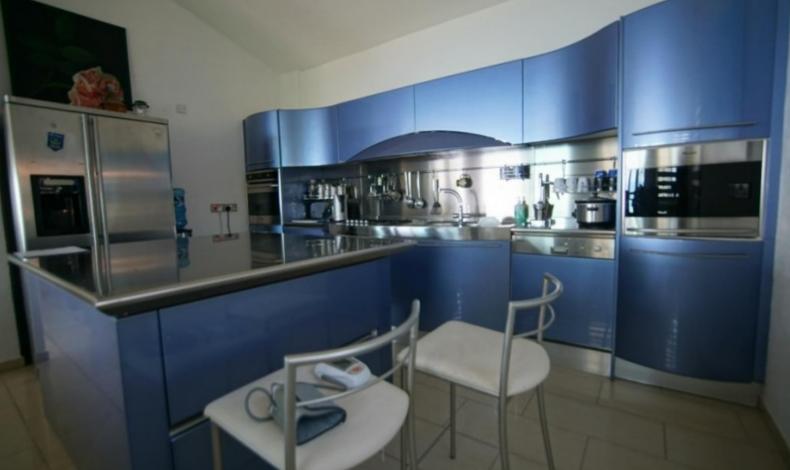

### **Indoor Features**

- Air Conditioning
- Central Heating
- Covered Parking
- Electrical Appliances
- Fireplace
- Fitted Kitchen
- Guest Toilet
- Jacuzzi
- Master Bed
- Open-plan
- Playroom
- Security System
- Utility Room
- Water Heater
- EPC Energy Class: Pending

Quality design and finishes

Alarm system

Large built-in BBQ area

Outdoor seating area with pergola

Infinity pool with waterfall

Water features

Entertainment room

Sauna with Jacuzzi 2nd Kitchen with a bar Landscaped garden Uncovered parking