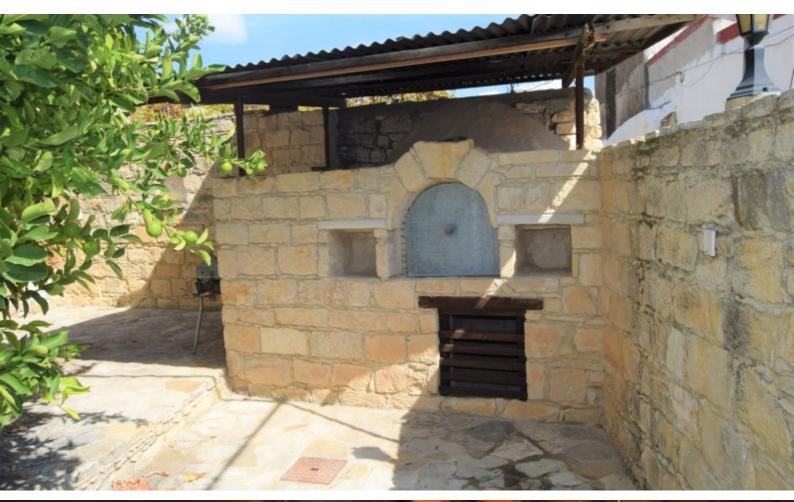

#### **Outdoor Features**

- Barbecue area
- Communal pool
- Landscape Garden
- On Street Parking
- Solar System
- Uncovered Parking

Both homes are of similar design and style with storage in the roof space and a fireplace.

Internally the properties have an open plan kitchen in a contemporary country style fitted to a high level with quality white goods and spacious preparation surfaces. Externally there is large patios surrounding the houses with fitted pergolas. The gardens have shed spaces and are finished with attractive vegetation and easy maintained gravel clippings with irrigation. The houses have a large swimming pool with corner steps and attractive garden features ( $8 \times 4 \text{ m}$ ).