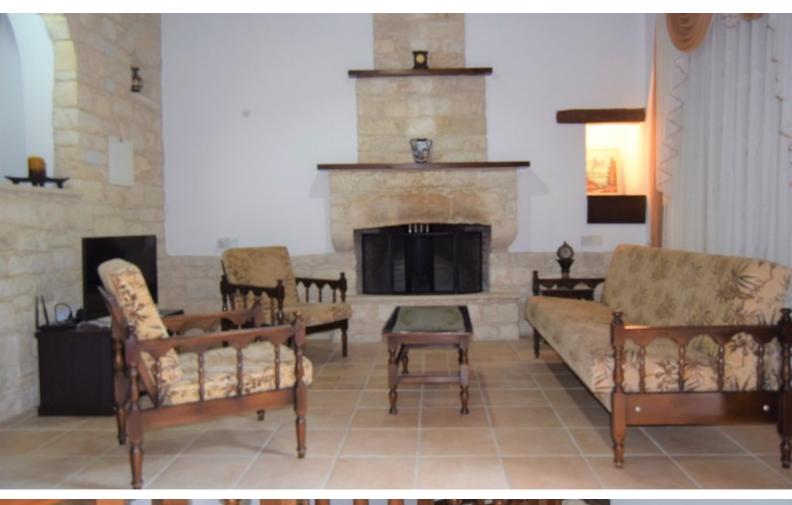

Both homes are of similar design and style with storage in the roof space and a fireplace.

Internally the properties have an open plan kitchen in a contemporary country style fitted to a high level with quality white goods and spacious preparation surfaces. Externally there is large patios surrounding the houses with fitted pergolas. The gardens have shed spaces and are finished with attractive vegetation and easy maintained gravel clippings with irrigation. The houses have a large swimming pool with corner steps and attractive garden features ( $8 \times 4 \text{ m}$ ).