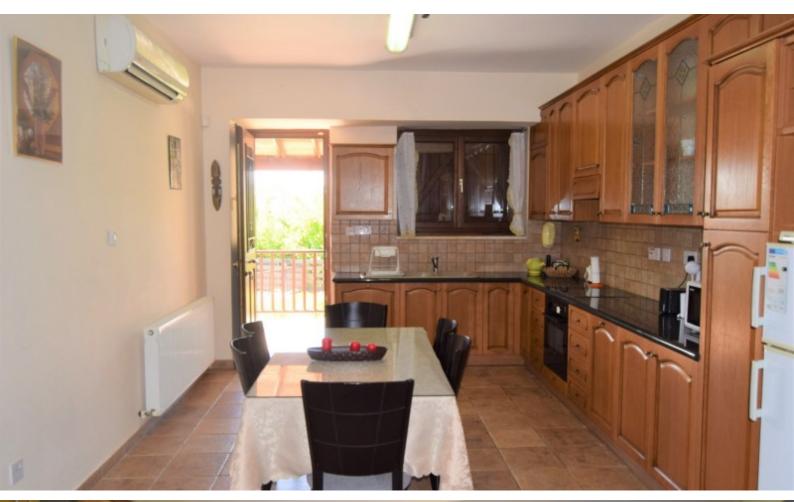

Both homes are of similar design and style with storage in the roof space and a fireplace.

Internally the properties have an open plan kitchen in a contemporary country style fitted to a high level with quality white goods and spacious preparation surfaces. Externally there is large patios surrounding the houses with fitted pergolas. The gardens have shed spaces and are finished with attractive vegetation and easy maintained gravel clippings with irrigation. The houses have a large swimming pool with corner steps and attractive garden features ( $8 \times 4 \text{ m}$ ).