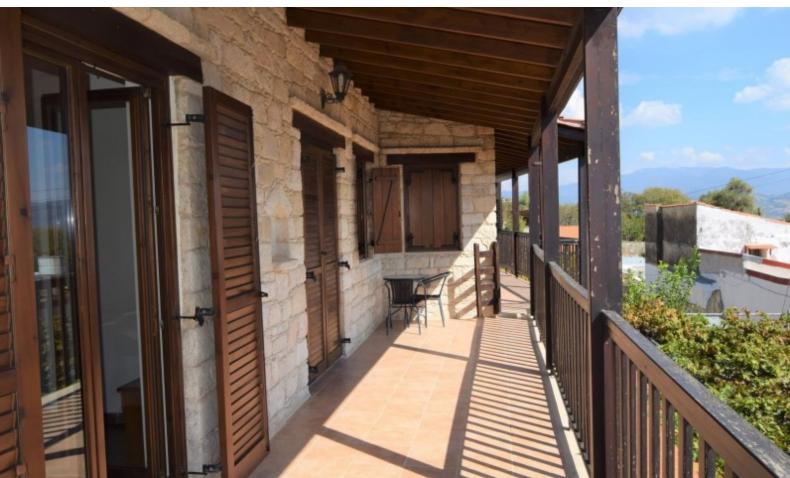

Both homes are of similar design and style with storage in the roof space and a fireplace.

Internally the properties have an open plan kitchen in a contemporary country style fitted to a high level with quality white goods and spacious preparation surfaces. Externally there is large patios surrounding the houses with fitted pergolas. The gardens have shed spaces and are finished with attractive vegetation and easy maintained gravel clippings with irrigation. The houses have a large swimming pool with corner steps and attractive garden features ( $8 \times 4 \text{ m}$ ).

These homes are ideal for buyers of all ages and particularly those with mobility issues as the plots are level.

Salamiou has many of the services for modern living including tavernas, coffee shops, a clique, police department near.