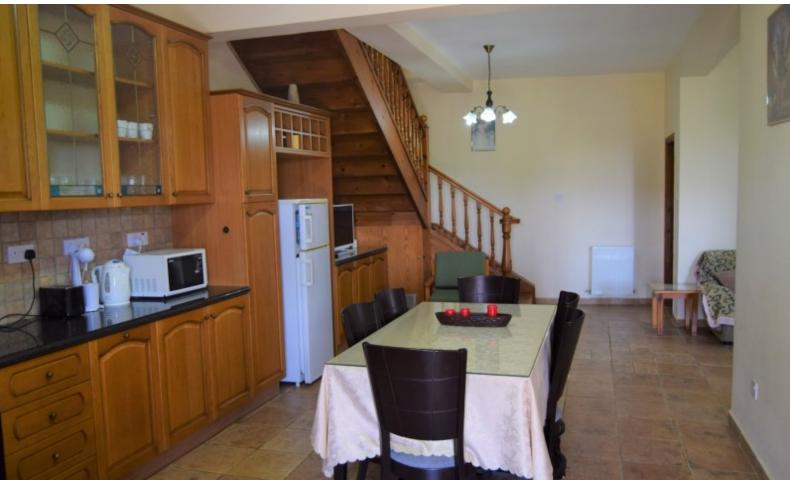

Both homes are of similar design and style with storage in the roof space and a fireplace.

Internally the properties have an open plan kitchen in a contemporary country style fitted to a high level with quality white goods and spacious preparation surfaces. Externally there is large patios surrounding the houses with fitted pergolas. The gardens have shed spaces and are finished with attractive vegetation and easy maintained gravel clippings with irrigation. The houses have a large swimming pool with corner steps and attractive garden features ( $8 \times 4 \text{ m}$ ).