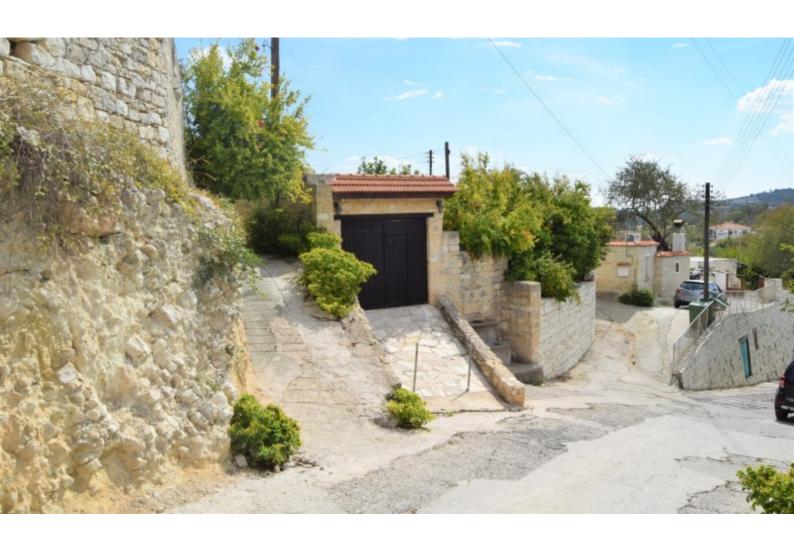

## **Description**

This is a fabulous opportunity to purchase  $2 \times 3$  bedroom traditional detached houses adjacent to each other in the sought after village of Salamiou overlooking the Troodos mountains and foothills.

These two great homes are of modern European technology build and include as standard items such as ground, wall and roof insulation, breathable membranes, German standard frames on a solid insulated concrete raft.

Both homes are of similar design and style with storage in the roof space and a fireplace.

Internally the properties have an open plan kitchen in a contemporary country style fitted to a high level with quality white goods and spacious preparation surfaces. Externally there is large patios surrounding the houses with fitted pergolas. The gardens have shed spaces and are finished with attractive vegetation and easy maintained gravel clippings with irrigation. The houses have a large swimming pool with corner steps and attractive garden features ( $8 \times 4 \text{ m}$ ).