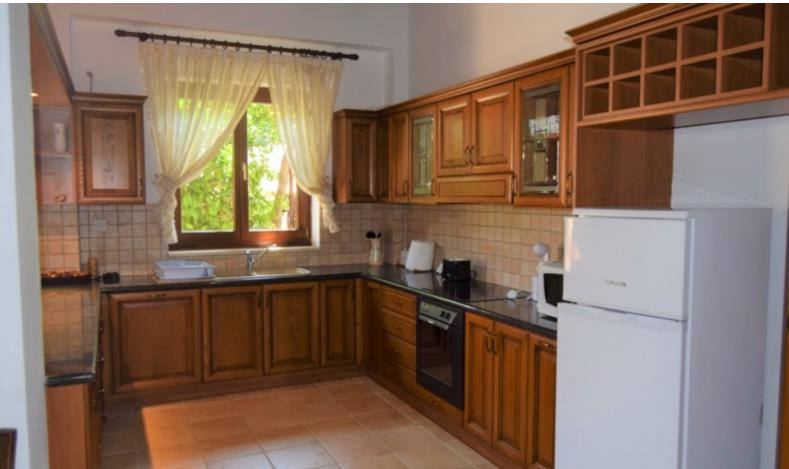

#### **Indoor Features**

- Air Conditioning
- Central Heating
- Covered Parking
- Electrical Appliances
- Fireplace
- Fitted Kitchen
- Furnished
- Guest Toilet
- Master Bed
- Open-plan
- Pet Friendly
- Provision for Air Conditioning
- Security System
- Utility Room
- Water Heater
- EPC Energy Class: Pending

Both homes are of similar design and style with storage in the roof space and a fireplace.

Internally the properties have an open plan kitchen in a contemporary country style fitted to a high level with quality white goods and spacious preparation surfaces. Externally there is large patios surrounding the houses with fitted pergolas. The gardens have shed spaces and are finished with attractive vegetation and easy maintained gravel clippings with irrigation. The houses have a large swimming pool with corner steps and attractive garden features ( $8 \times 4 \text{ m}$ ).