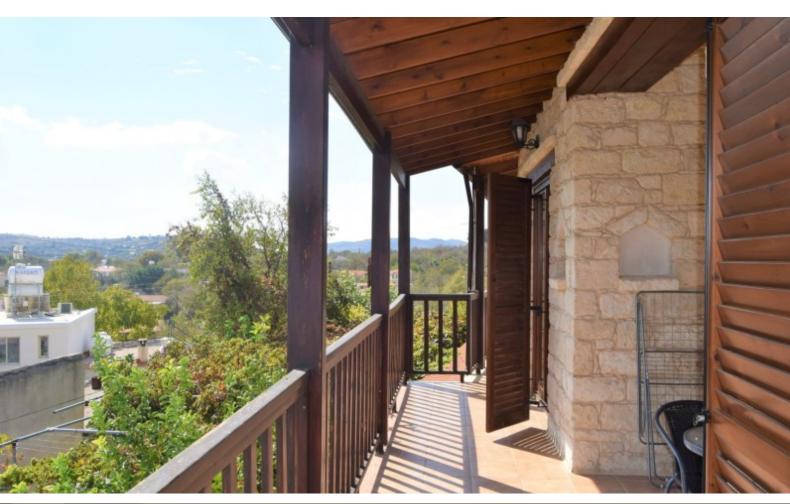

Both homes are of similar design and style with storage in the roof space and a fireplace.

Internally the properties have an open plan kitchen in a contemporary country style fitted to a high level with quality white goods and spacious preparation surfaces. Externally there is large patios surrounding the houses with fitted pergolas. The gardens have shed spaces and are finished with attractive vegetation and easy maintained gravel clippings with irrigation. The houses have a large swimming pool with corner steps and attractive garden features ( $8 \times 4 \text{ m}$ ).