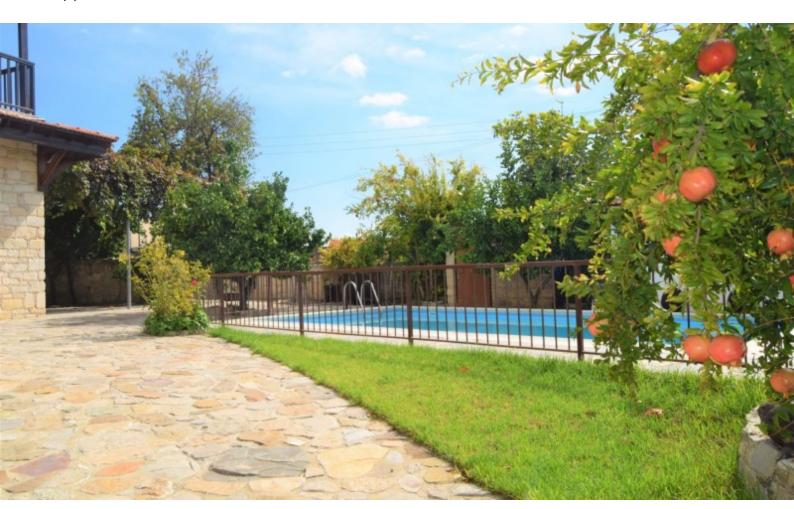

#### **Outdoor Features**

- Barbecue area
- Communal pool
- Landscape Garden
- On Street Parking
- Solar System
- Uncovered Parking

Both homes are of similar design and style with storage in the roof space and a fireplace.

Internally the properties have an open plan kitchen in a contemporary country style fitted to a high level with quality white goods and spacious preparation surfaces. Externally there is large patios surrounding the houses with fitted pergolas. The gardens have shed spaces and are finished with attractive vegetation and easy maintained gravel clippings with irrigation. The houses have a large swimming pool with corner steps and attractive garden features ( $8 \times 4 \text{ m}$ ).