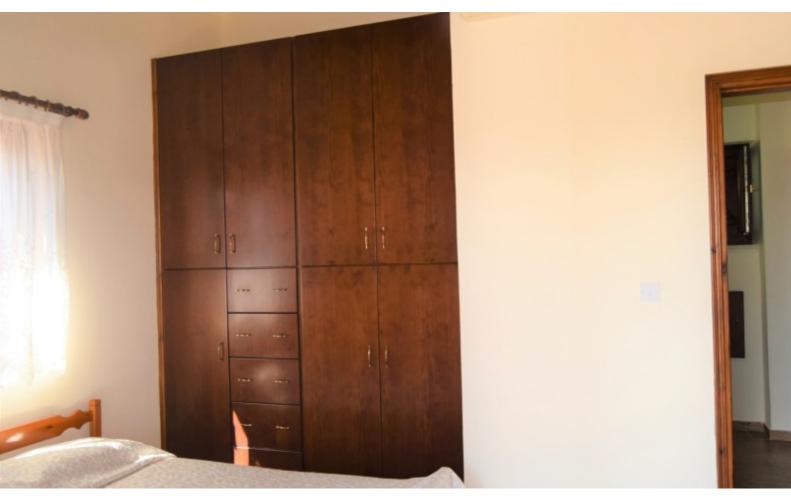

#### **Indoor Features**

- Air Conditioning
- Central Heating
- Covered Parking
- Electrical Appliances
- Fireplace
- Fitted Kitchen
- Furnished
- Guest Toilet
- Master Bed
- Open-plan
- Pet Friendly
- Provision for Air Conditioning
- Security System
- Utility Room
- Water Heater
- EPC Energy Class: Pending

Both homes are of similar design and style with storage in the roof space and a fireplace.

Internally the properties have an open plan kitchen in a contemporary country style fitted to a high level with quality white goods and spacious preparation surfaces. Externally there is large patios surrounding the houses with fitted pergolas. The gardens have shed spaces and are finished with attractive vegetation and easy maintained gravel clippings with irrigation. The houses have a large swimming pool with corner steps and attractive garden features ( $8 \times 4 \text{ m}$ ).