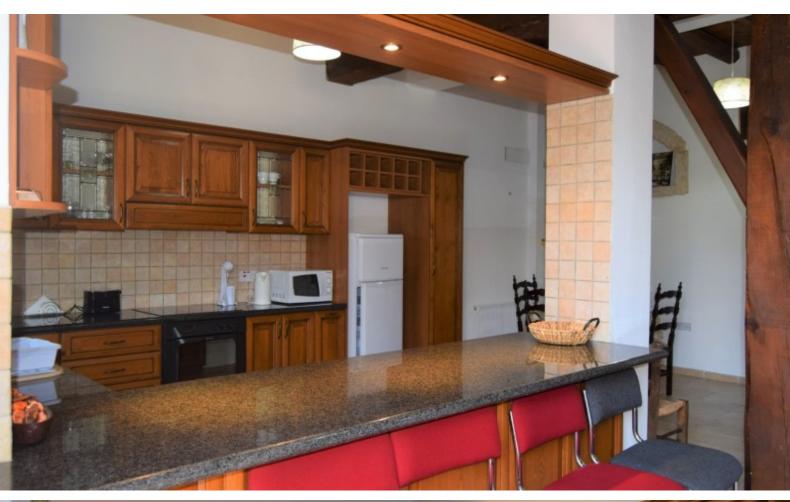

#### **Indoor Features**

- Air Conditioning
- Central Heating
- Covered Parking
- Electrical Appliances
- Fireplace
- Fitted Kitchen
- Furnished
- Guest Toilet
- Master Bed
- Open-plan
- Pet Friendly
- Provision for Air Conditioning
- Security System
- Utility Room
- Water Heater
- EPC Energy Class: Pending

Both homes are of similar design and style with storage in the roof space and a fireplace.

Internally the properties have an open plan kitchen in a contemporary country style fitted to a high level with quality white goods and spacious preparation surfaces. Externally there is large patios surrounding the houses with fitted pergolas. The gardens have shed spaces and are finished with attractive vegetation and easy maintained gravel clippings with irrigation. The houses have a large swimming pool with corner steps and attractive garden features ( $8 \times 4 \text{ m}$ ).