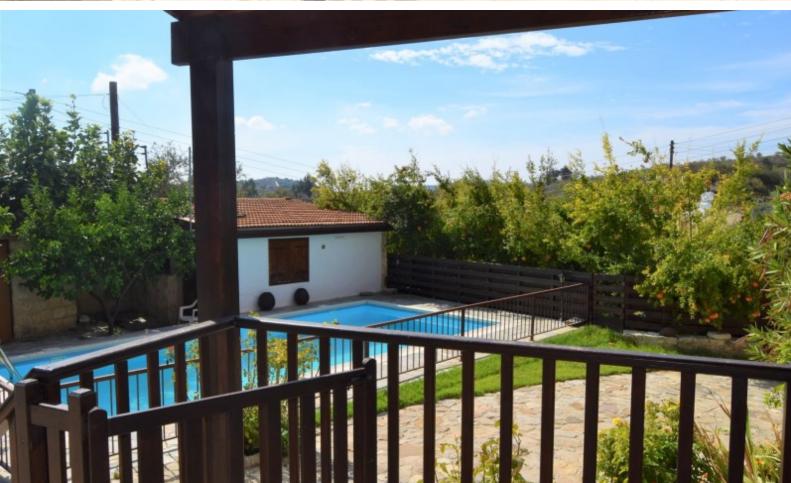

Both homes are of similar design and style with storage in the roof space and a fireplace.

Internally the properties have an open plan kitchen in a contemporary country style fitted to a high level with quality white goods and spacious preparation surfaces. Externally there is large patios surrounding the houses with fitted pergolas. The gardens have shed spaces and are finished with attractive vegetation and easy maintained gravel clippings with irrigation. The houses have a large swimming pool with corner steps and attractive garden features ( $8 \times 4 \text{ m}$ ).