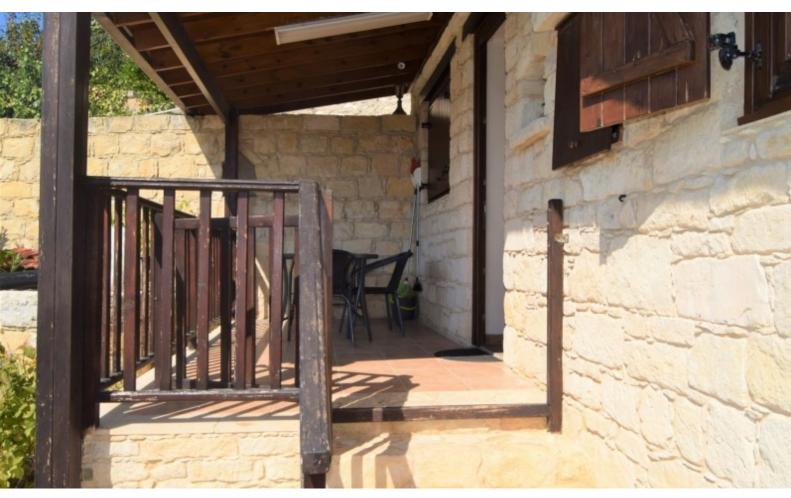

Both homes are of similar design and style with storage in the roof space and a fireplace.

Internally the properties have an open plan kitchen in a contemporary country style fitted to a high level with quality white goods and spacious preparation surfaces. Externally there is large patios surrounding the houses with fitted pergolas. The gardens have shed spaces and are finished with attractive vegetation and easy maintained gravel clippings with irrigation. The houses have a large swimming pool with corner steps and attractive garden features ( $8 \times 4 \text{ m}$ ).