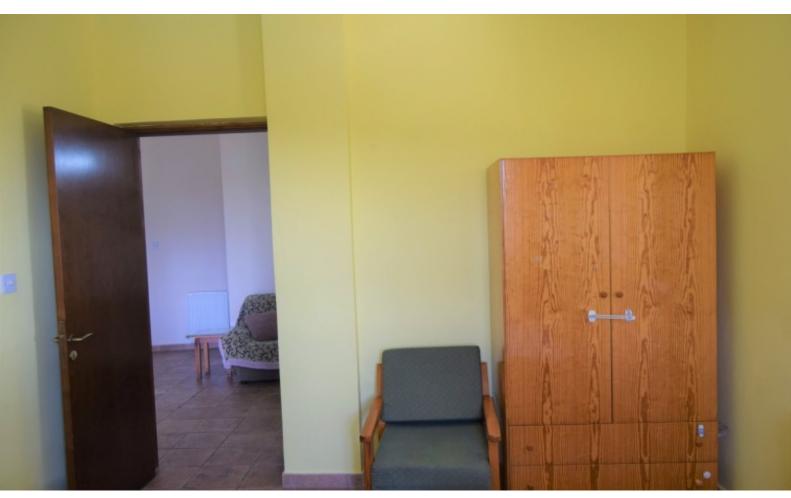

#### **Indoor Features**

- Air Conditioning
- Central Heating
- Covered Parking
- Electrical Appliances
- Fireplace
- Fitted Kitchen
- Furnished
- Guest Toilet
- Master Bed
- Open-plan
- Pet Friendly
- Provision for Air Conditioning
- Security System
- Utility Room
- Water Heater
- EPC Energy Class: Pending

Both homes are of similar design and style with storage in the roof space and a fireplace.

Internally the properties have an open plan kitchen in a contemporary country style fitted to a high level with quality white goods and spacious preparation surfaces. Externally there is large patios surrounding the houses with fitted pergolas. The gardens have shed spaces and are finished with attractive vegetation and easy maintained gravel clippings with irrigation. The houses have a large swimming pool with corner steps and attractive garden features ( $8 \times 4 \text{ m}$ ).