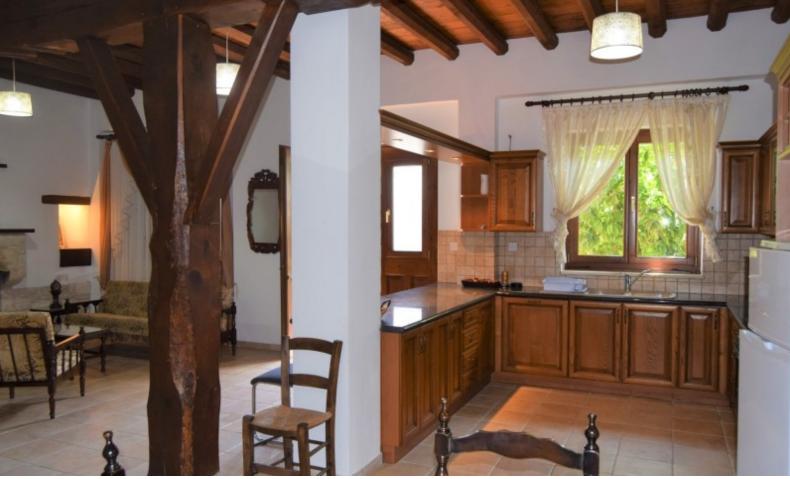

#### **Indoor Features**

- Air Conditioning
- Central Heating
- Covered Parking
- Electrical Appliances
- Fireplace
- Fitted Kitchen
- Furnished
- Guest Toilet
- Master Bed
- Open-plan
- Pet Friendly
- Provision for Air Conditioning
- Security System
- Utility Room
- Water Heater
- EPC Energy Class: Pending

Both homes are of similar design and style with storage in the roof space and a fireplace.

Internally the properties have an open plan kitchen in a contemporary country style fitted to a high level with quality white goods and spacious preparation surfaces. Externally there is large patios surrounding the houses with fitted pergolas. The gardens have shed spaces and are finished with attractive vegetation and easy maintained gravel clippings with irrigation. The houses have a large swimming pool with corner steps and attractive garden features ( $8 \times 4 \text{ m}$ ).