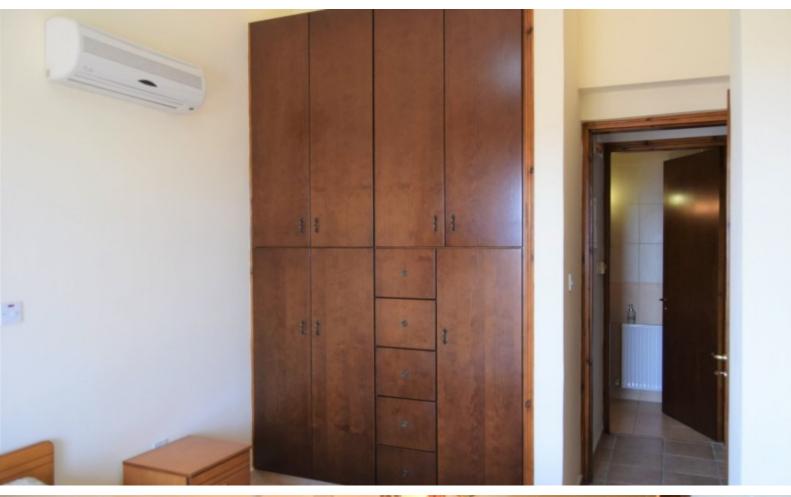

#### **Indoor Features**

- Air Conditioning
- Central Heating
- Covered Parking
- Electrical Appliances
- Fireplace
- Fitted Kitchen
- Furnished
- Guest Toilet
- Master Bed
- Open-plan
- Pet Friendly
- Provision for Air Conditioning
- Security System
- Utility Room
- Water Heater
- EPC Energy Class: Pending

Both homes are of similar design and style with storage in the roof space and a fireplace.

Internally the properties have an open plan kitchen in a contemporary country style fitted to a high level with quality white goods and spacious preparation surfaces. Externally there is large patios surrounding the houses with fitted pergolas. The gardens have shed spaces and are finished with attractive vegetation and easy maintained gravel clippings with irrigation. The houses have a large swimming pool with corner steps and attractive garden features ( $8 \times 4 \text{ m}$ ).