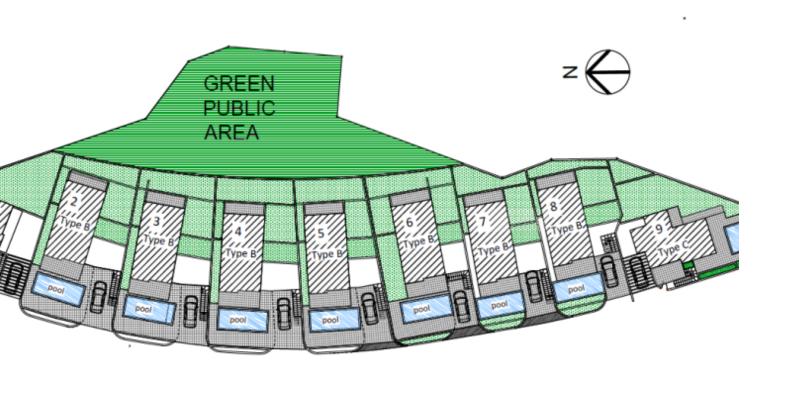

# Residential Land 4,348 SQM For Sale

## €675,000 Negotiable

Tala, Paphos

#### **Key Facts**

• Residential Land

• 4,348 m<sup>2</sup> Land Size

• 30% Building Density

Site Coverage: 20%Title Deed: Available

ID: 16588



#### **Infrastructures**

- Electricity
- Road Access
- Telecommunications
- Water

### **Description**

Premium plot of land in Tala with great panoramic sea and mountain views.

This piece of land is attached to a large green area with very easy access to the Town and the City Center.

All services are on site. It is the Ideal plot for a private estate home or for a residential project.

\* Planning Permit Obtained for 9 villas