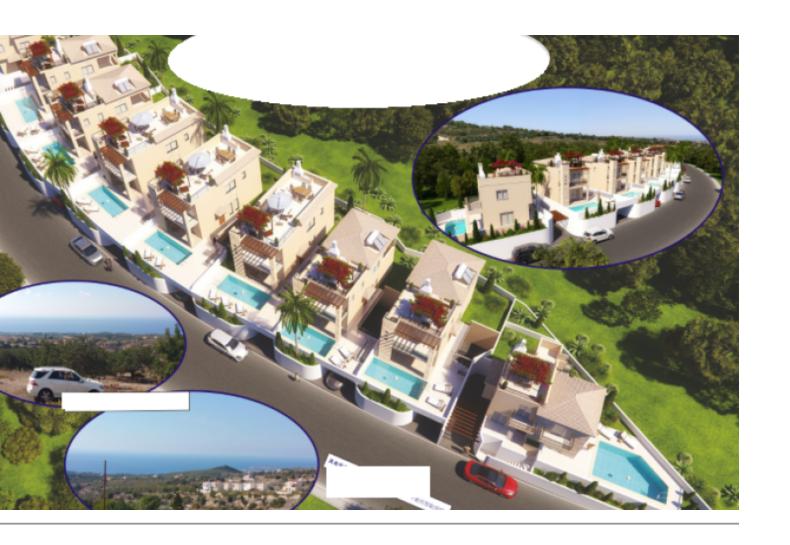

### **Description**

Premium plot of land in Tala with great panoramic sea and mountain views.

This piece of land is attached to a large green area with very easy access to the Town and the City Center.

All services are on site. It is the Ideal plot for a private estate home or for a residential project.

\* Planning Permit Obtained for 9 villas