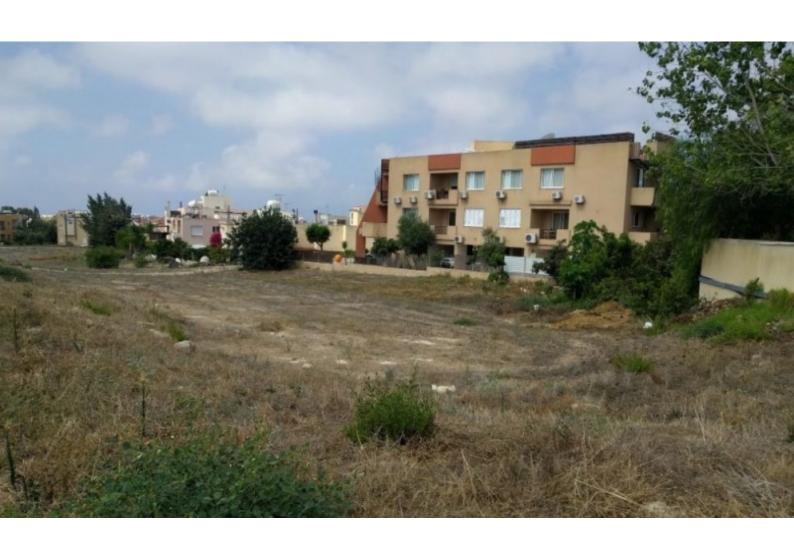

### **Description**

Residential/Commercial Land Parcel For Sale in Anavargos, Paphos Located just a short distance from the International School of Paphos and many amenities!

It boasts quick access to the city center, highway and the commercial road of Mesogi! 1,877m2 of Land area

Around 82m of Road Frontage

85% Falls within the Commercial Zone
15% Falls within the Residential Zone
100% of Building Density
50% of Site Coverage
Up to 3 floors and a height of 13.5m
Access to a registered road
All development infrastructures are in place
This land is excellent for developing a 3 story mixed-use building!