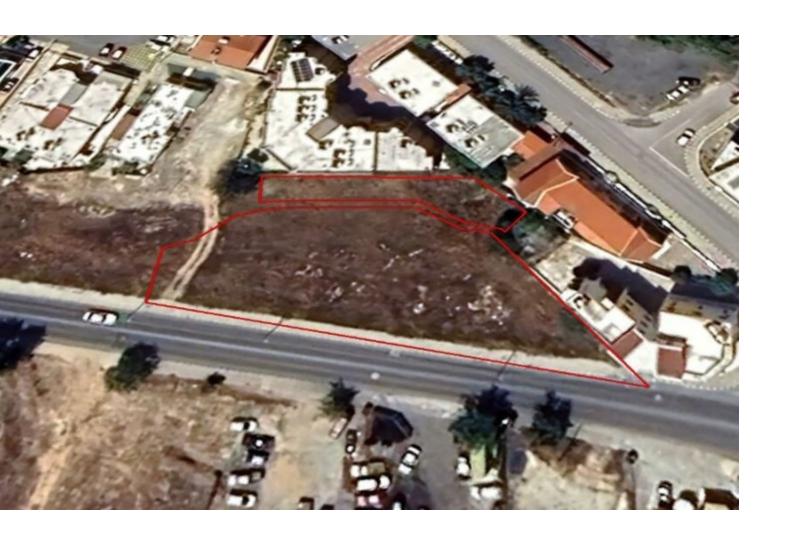

### **Description**

Residential/Commercial Land Parcel For Sale in Anavargos, Paphos Located just a short distance from the International School of Paphos and many amenities!

It boasts quick access to the city center, highway and the commercial road of Mesogi! 1,877m2 of Land area

Around 82m of Road Frontage

85% Falls within the Commercial Zone
15% Falls within the Residential Zone
100% of Building Density
50% of Site Coverage
Up to 3 floors and a height of 13.5m
Access to a registered road
All development infrastructures are in place
This land is excellent for developing a 3 story mixed-use building!