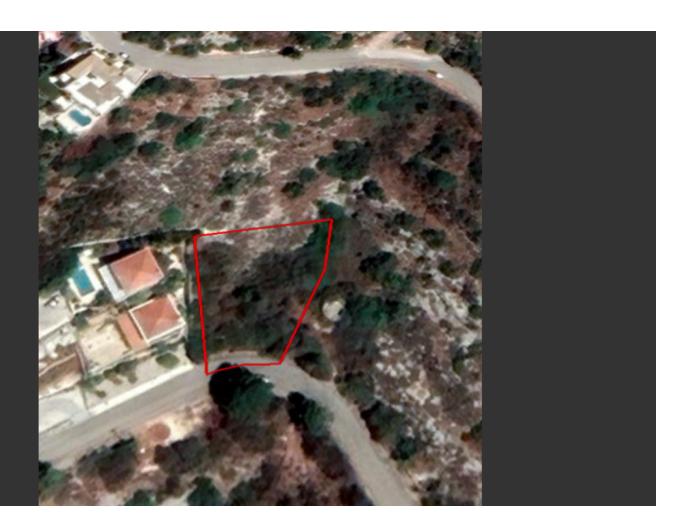

### **Key Facts**

• Residential Land

• 1,135 m<sup>2</sup> Land Size

• 30% Building Density

• Site Coverage: 25%

• Floors: 2

• Height: 10m

• Title Deed: Available

### **Description**

Residential Plot For Sale in Melissovouno, Tala, Paphos!
Located in a peaceful and highly desirable residential area
With good access to the city center
1,135m2 of Plot size
Around 20m of Road Frontage
30% of Building Density
20% of Site Coverage
Up to 2 floors and a height of 10m
Access to a registered road
All development infrastructures are in place
This plot is suitable for any type of residential development!