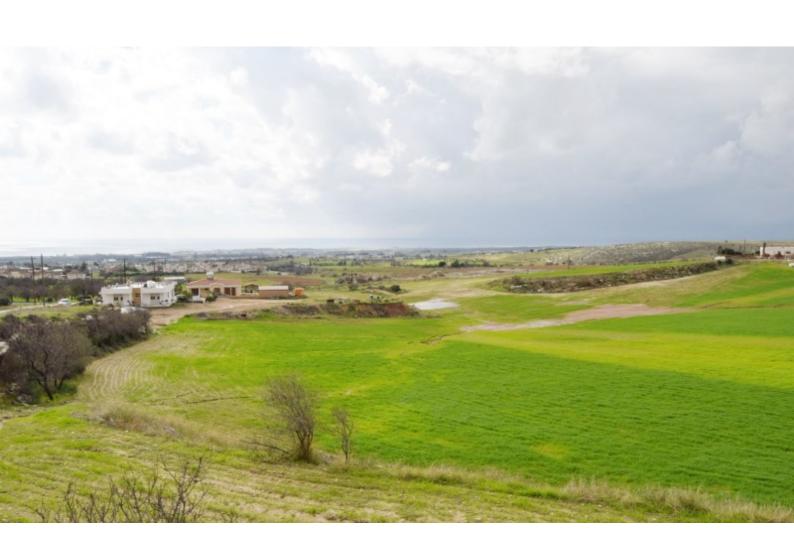

#### **Description**

Extremely oversize residential / touristic / agriculture plot for sale, totalling 76080 sqm, situated in the coastline village of Anarita, in Paphos district. There is a great potential as the land offers three different zones (please find a picture uploaded of the division of the zones) It is in walking distance from restaurants, Paphos International Airport, Paphos City Center, wonderful beaches. and other amenities.

It is located in a peaceful and quiet location while affording stunning views across to the sea, mountains and the coast of Paphos.

It is a great opportunity for a land investment.