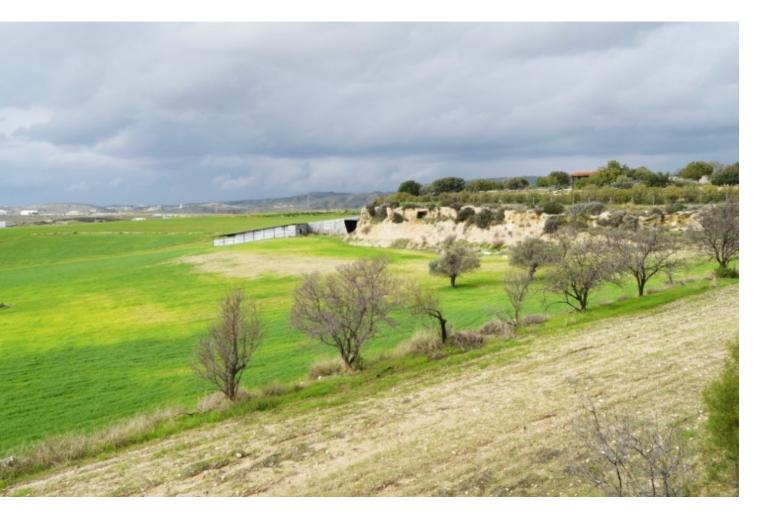

#### **Description**

Extremely oversize residential / touristic / agriculture plot for sale, totalling 76080 sqm, situated in the coastline village of Anarita, in Paphos district. There is a great potential as the land offers three different zones (please find a picture uploaded of the division of the zones) It is in walking distance from restaurants, Paphos International Airport, Paphos City Center, wonderful beaches. and other amenities.

It is located in a peaceful and quiet location while affording stunning views across to the sea, mountains and the coast of Paphos.

It is a great opportunity for a land investment.