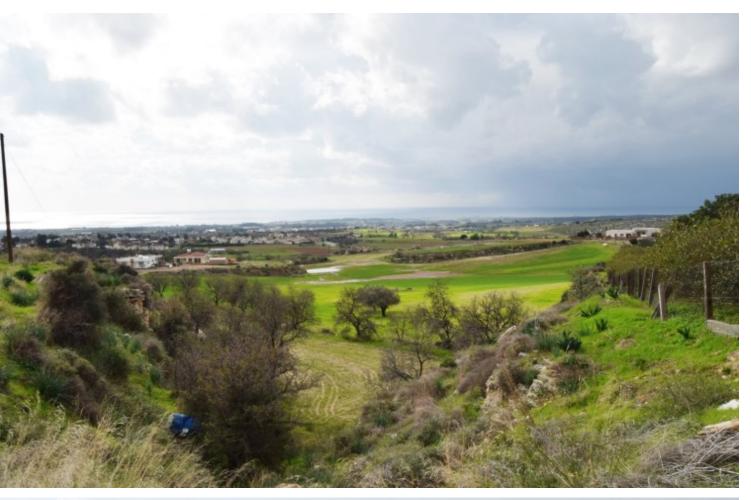

#### **Description**

Extremely oversize residential / touristic / agriculture plot for sale, totalling 76080 sqm, situated in the coastline village of Anarita, in Paphos district. There is a great potential as the land offers three different zones (please find a picture uploaded of the division of the zones) It is in walking distance from restaurants, Paphos International Airport, Paphos City Center, wonderful beaches. and other amenities.

It is located in a peaceful and quiet location while affording stunning views across to the sea, mountains and the coast of Paphos.

It is a great opportunity for a land investment.