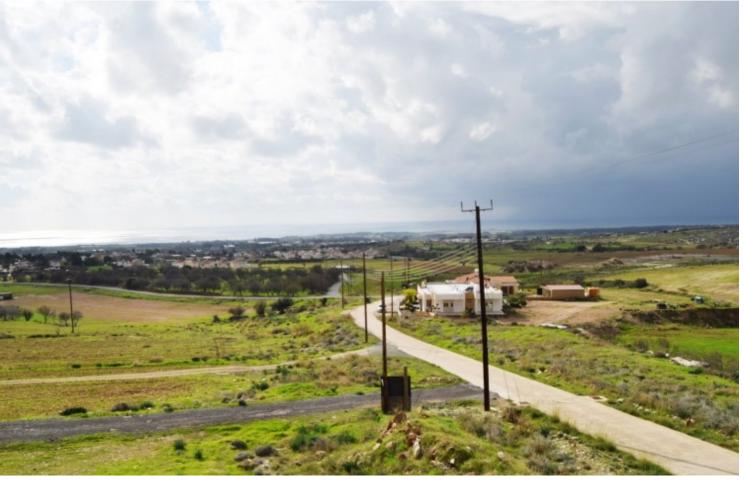

#### **Description**

Extremely oversize residential / touristic / agriculture plot for sale, totalling 76080 sqm, situated in the coastline village of Anarita, in Paphos district. There is a great potential as the land offers three different zones (please find a picture uploaded of the division of the zones) It is in walking distance from restaurants, Paphos International Airport, Paphos City Center, wonderful beaches. and other amenities.

It is located in a peaceful and quiet location while affording stunning views across to the sea, mountains and the coast of Paphos.

It is a great opportunity for a land investment.