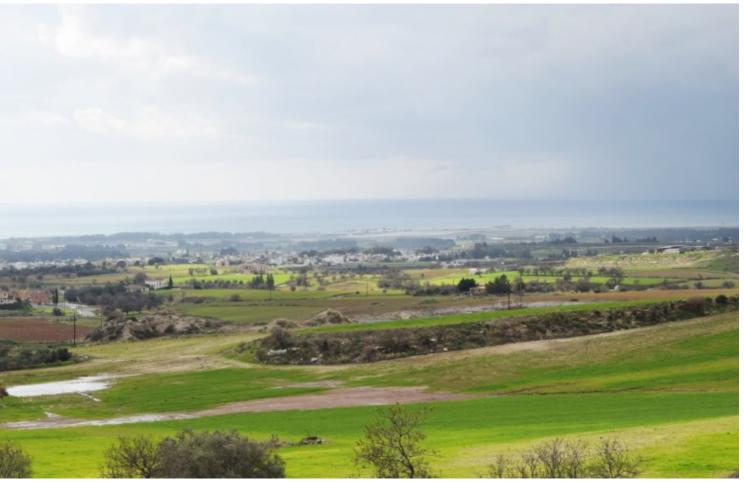

#### **Description**

Extremely oversize residential / touristic / agriculture plot for sale, totalling 76080 sqm, situated in the coastline village of Anarita, in Paphos district. There is a great potential as the land offers three different zones (please find a picture uploaded of the division of the zones) It is in walking distance from restaurants, Paphos International Airport, Paphos City Center, wonderful beaches. and other amenities.

It is located in a peaceful and quiet location while affording stunning views across to the sea, mountains and the coast of Paphos.

It is a great opportunity for a land investment.