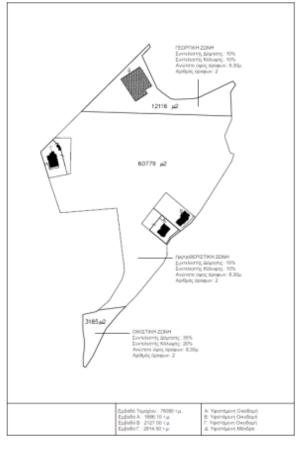

#### **Description**

Extremely oversize residential / touristic / agriculture plot for sale, totalling 76080 sqm, situated in the coastline village of Anarita, in Paphos district. There is a great potential as the land offers three different zones (please find a picture uploaded of the division of the zones) It is in walking distance from restaurants, Paphos International Airport, Paphos City Center, wonderful beaches. and other amenities.