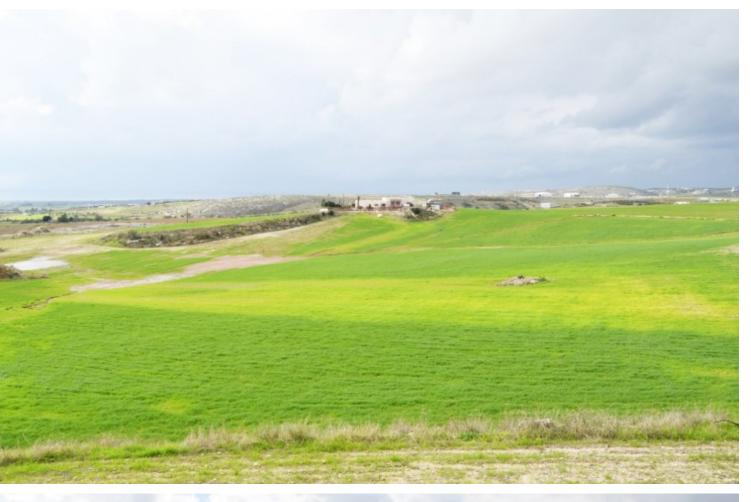

#### **Description**

Extremely oversize residential / touristic / agriculture plot for sale, totalling 76080 sqm, situated in the coastline village of Anarita, in Paphos district. There is a great potential as the land offers three different zones (please find a picture uploaded of the division of the zones) It is in walking distance from restaurants, Paphos International Airport, Paphos City Center, wonderful beaches. and other amenities.

It is located in a peaceful and quiet location while affording stunning views across to the sea, mountains and the coast of Paphos.

It is a great opportunity for a land investment.