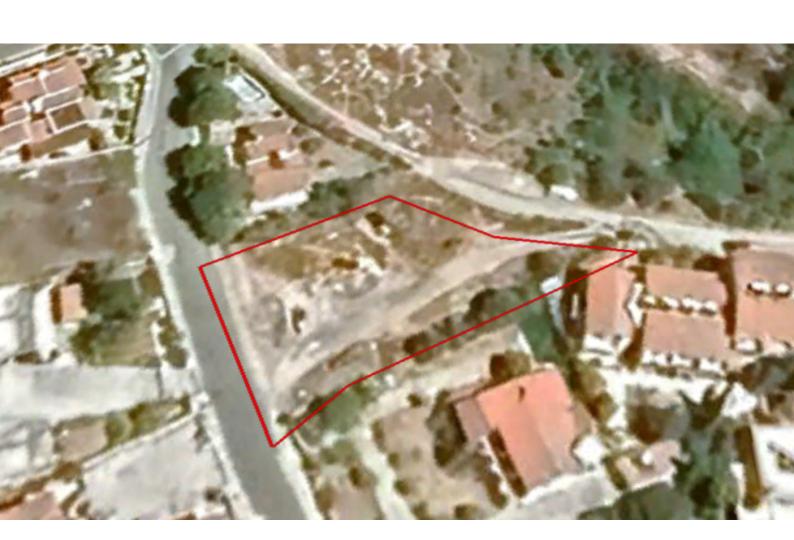

### **Key Facts**

• Residential Land

• 1,190 m<sup>2</sup> Land Size

• 90% Building Density

• Site Coverage: 50%

• Floors: 2

• Height: 10m

• Title Deed: Available

#### **Description**

Residential Plot For Sale in Tala, Paphos!
Situated in a highly desirable residential area
Located in a peaceful and attractive neighborhood
With excellent access to the city center!
1,190m2 of Plot size
Road Frontage of around 32m
90% of Building Density
50% of Site Coverage
Up to 2 floors and a height of 10m
Access to a registered road
All development infrastructures are in place
This plot is suitable for any type of residential development!