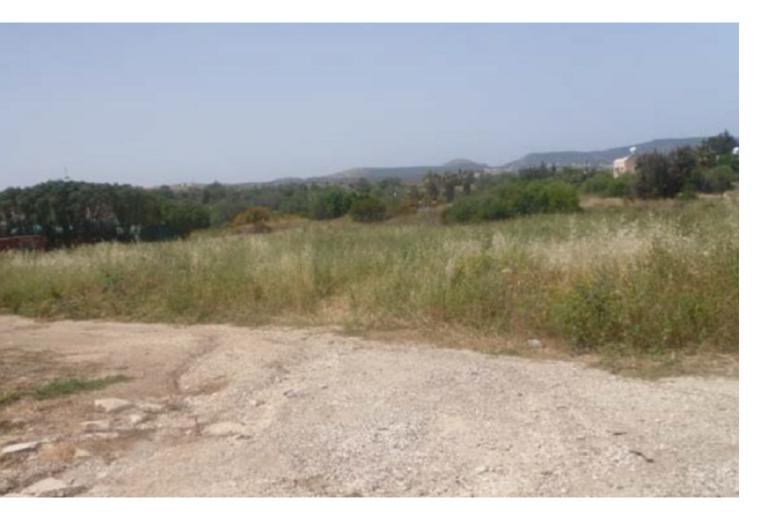

#### **Description**

This is a building plot located in a quite area of Prodromi village (Polis Chrysochou area). The plot is 2,443sqm.

- The plot has a rather rectangular shape with smooth sloping
- The immediate area comprises of residential developments and undeveloped parcels of land.
- The asset is covered by all utility services (water, electricity and telecommunication).