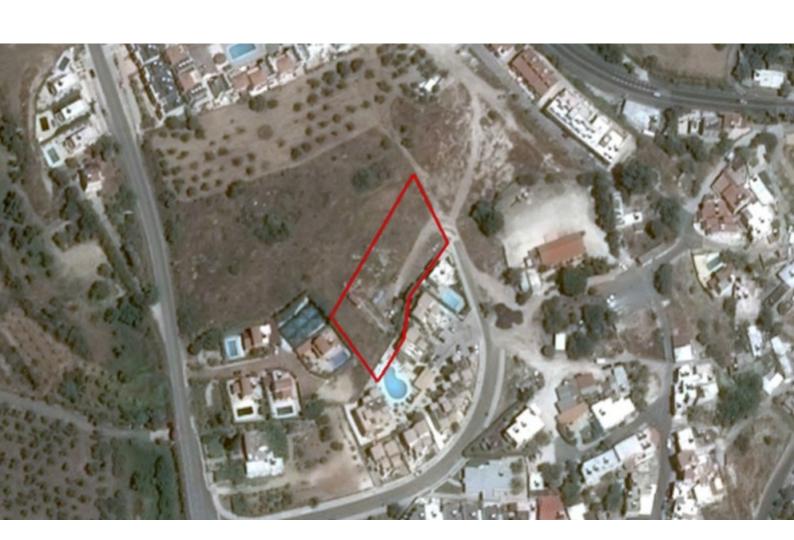

# Residential Land 2,443 SQM For Sale

### **Key Facts**

• Residential Land

• 2,443 m<sup>2</sup> Land Size

• 90% Building Density

• Site Coverage: 50%

• Floors: 2

• Height: 10m

• Title Deed: Available

#### **Description**

This is a building plot located in a quite area of Prodromi village (Polis Chrysochou area). The plot is 2,443sqm.

- The plot has a rather rectangular shape with smooth sloping
- The immediate area comprises of residential developments and undeveloped parcels of land.
- The asset is covered by all utility services (water, electricity and telecommunication).

The asset falls within residential planning zone  $K\alpha 6$  with 90% building density, 50% coverage, 2 floors and a maximum height of 10m.

\*THE PRICE IS SUBJECT TO VAT.