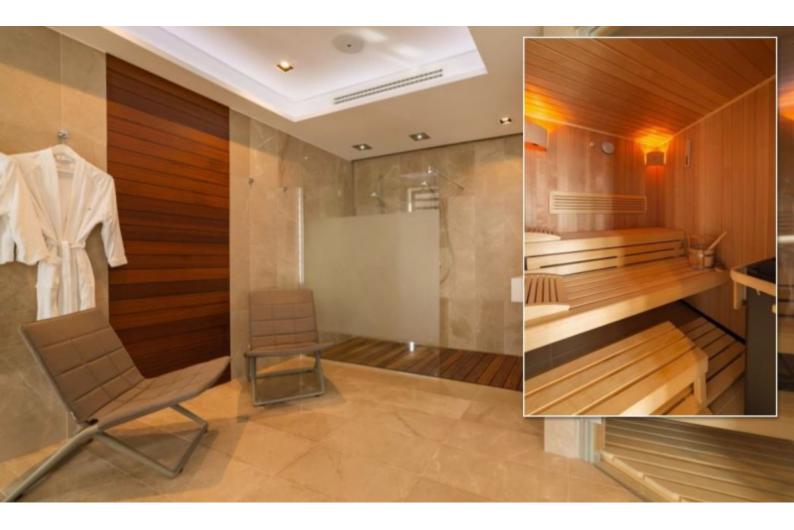

#### \* WITHOUT V.A.T

\* Extras: panoramic pool with a cover, sauna, high range appliances, smart home, unique custom made design, highest quality finishes and construction, spacious airy interiors, floor-to-ceiling windows, cosy internal courtyard, private panoramic infinity pool and outdoor dinning/BBQ area with wood oven.