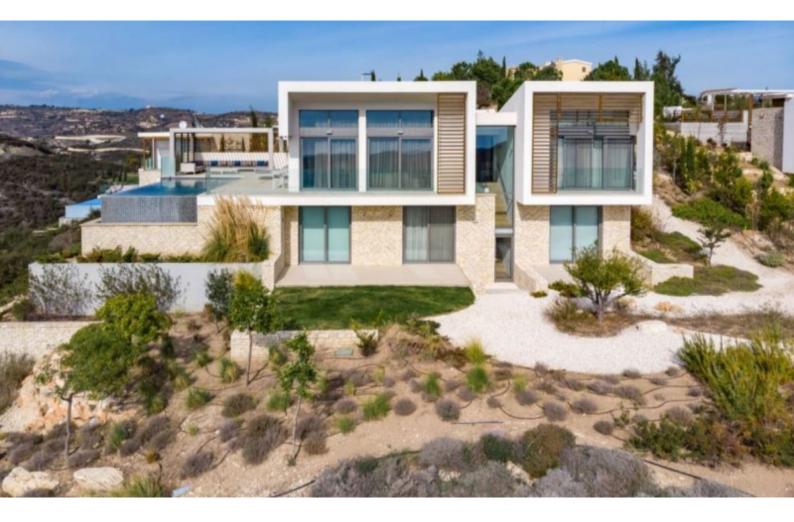

#### **Outdoor Features**

- Barbecue area
- Landscape Garden
- On Street Parking
- Private pool
- Solar System
- Uncovered Parking

A luxury 4 bedroom villa that takes full advantage of the plot's hillside location and is a stunning statement of cutting edge design. Floor to ceiling windows provide natural light and fabulous views the length of the house. A clever creative layout allows the velvet hills and stunning skyline panorama to be drawn deep inside your multi-level home.

Inspiring living areas and spacious bright bedrooms are complimented by overflowing infinity pool, shady courtyard and elegant BBQ area to provide the ultimate indooroutdoor dining and entertainment experience and inviting you to laze and relax in the idyllic surroundings.