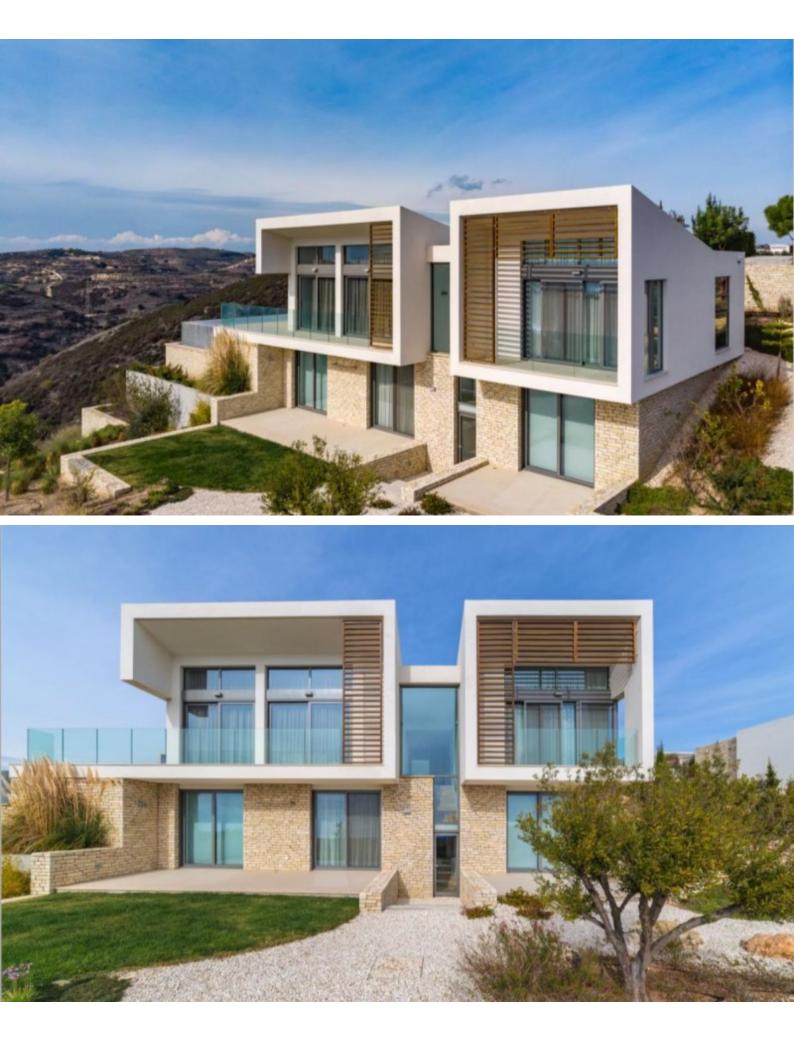

#### **Outdoor Features**

- Barbecue area
- Landscape Garden
- On Street Parking
- Private pool
- Solar System
- Uncovered Parking

A luxury 4 bedroom villa that takes full advantage of the plot's hillside location and is a stunning statement of cutting edge design. Floor to ceiling windows provide natural light and fabulous views the length of the house. A clever creative layout allows the velvet hills and stunning skyline panorama to be drawn deep inside your multi-level home.

Inspiring living areas and spacious bright bedrooms are complimented by overflowing infinity pool, shady courtyard and elegant BBQ area to provide the ultimate indooroutdoor dining and entertainment experience and inviting you to laze and relax in the idyllic surroundings.