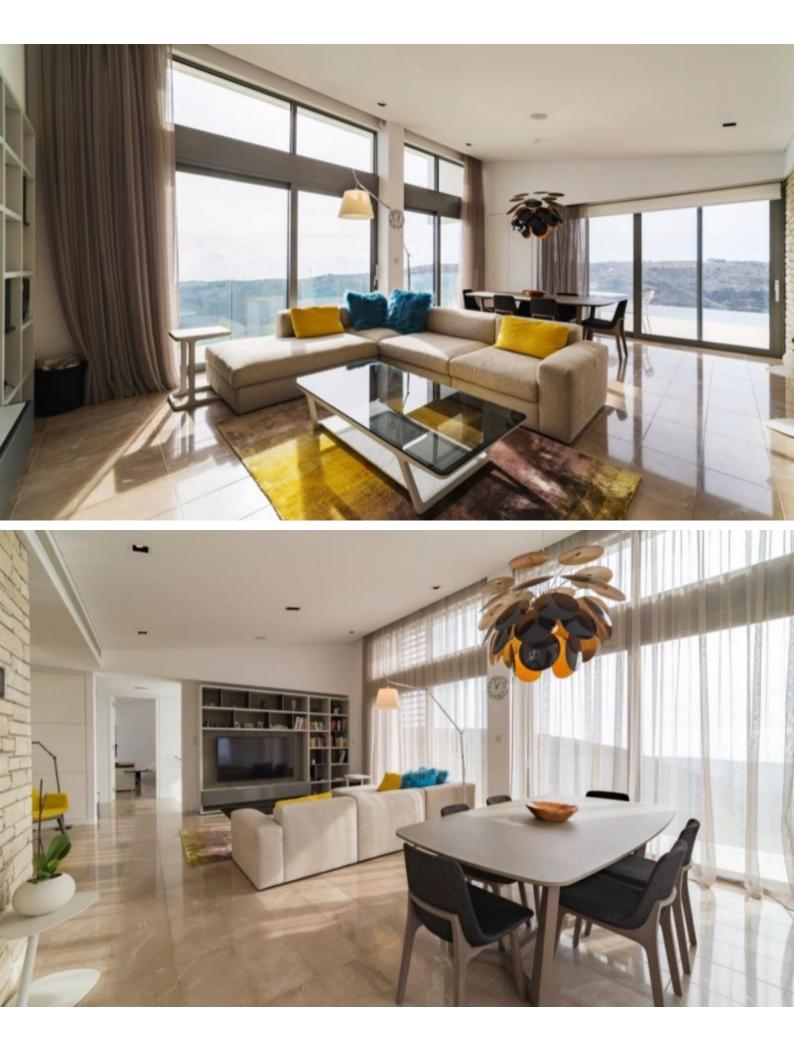

#### **Outdoor Features**

- Barbecue area
- Landscape Garden
- On Street Parking
- Private pool
- Solar System
- Uncovered Parking

A luxury 4 bedroom villa that takes full advantage of the plot's hillside location and is a stunning statement of cutting edge design. Floor to ceiling windows provide natural light and fabulous views the length of the house. A clever creative layout allows the velvet hills and stunning skyline panorama to be drawn deep inside your multi-level home.

Inspiring living areas and spacious bright bedrooms are complimented by overflowing infinity pool, shady courtyard and elegant BBQ area to provide the ultimate indooroutdoor dining and entertainment experience and inviting you to laze and relax in the idyllic surroundings.