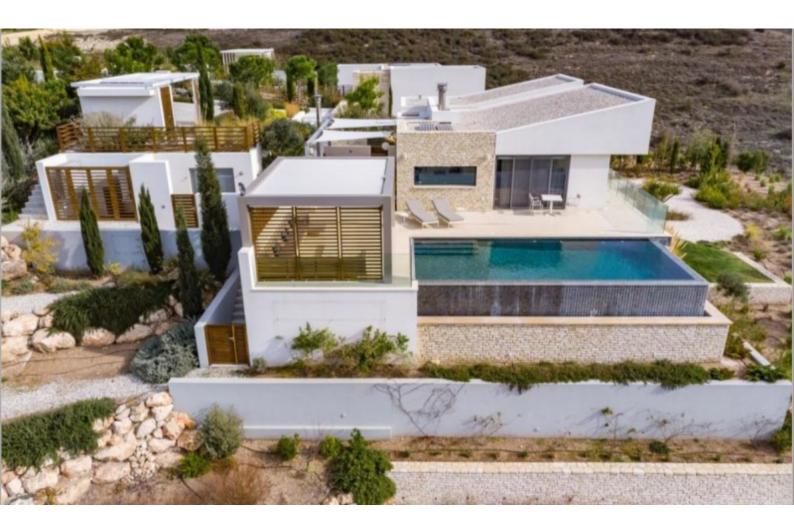

#### **Outdoor Features**

- Barbecue area
- Landscape Garden
- On Street Parking
- Private pool
- Solar System
- Uncovered Parking

A luxury 4 bedroom villa that takes full advantage of the plot's hillside location and is a stunning statement of cutting edge design. Floor to ceiling windows provide natural light and fabulous views the length of the house. A clever creative layout allows the velvet hills and stunning skyline panorama to be drawn deep inside your multi-level home.

Inspiring living areas and spacious bright bedrooms are complimented by overflowing infinity pool, shady courtyard and elegant BBQ area to provide the ultimate indooroutdoor dining and entertainment experience and inviting you to laze and relax in the idyllic surroundings.