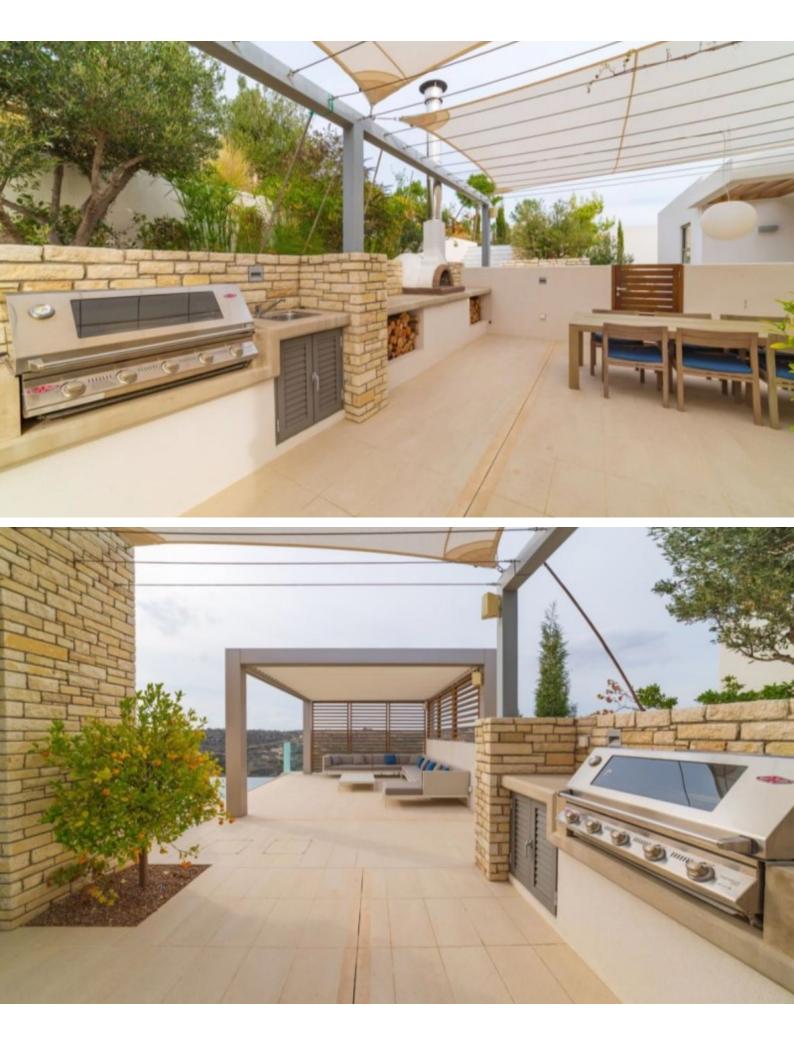

#### **Outdoor Features**

- Barbecue area
- Landscape Garden
- On Street Parking
- Private pool
- Solar System
- Uncovered Parking

A luxury 4 bedroom villa that takes full advantage of the plot's hillside location and is a stunning statement of cutting edge design. Floor to ceiling windows provide natural light and fabulous views the length of the house. A clever creative layout allows the velvet hills and stunning skyline panorama to be drawn deep inside your multi-level home.

Inspiring living areas and spacious bright bedrooms are complimented by overflowing infinity pool, shady courtyard and elegant BBQ area to provide the ultimate indooroutdoor dining and entertainment experience and inviting you to laze and relax in the idyllic surroundings.