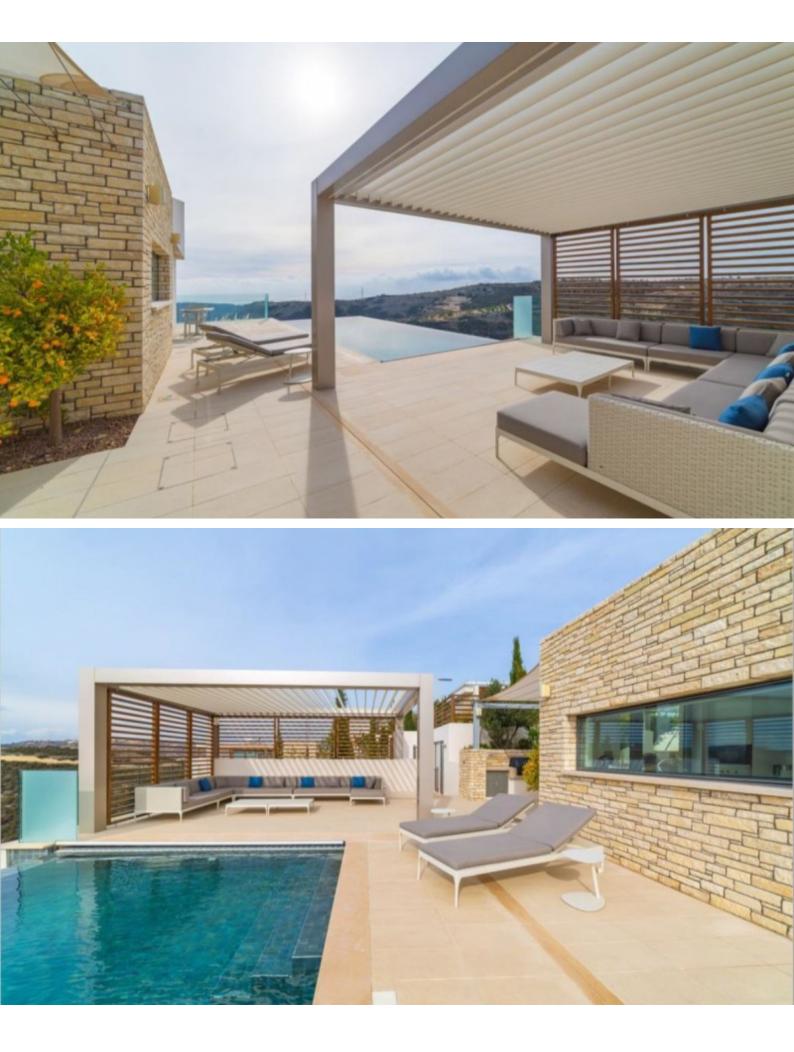

#### **Outdoor Features**

- Barbecue area
- Landscape Garden
- On Street Parking
- Private pool
- Solar System
- Uncovered Parking

A luxury 4 bedroom villa that takes full advantage of the plot's hillside location and is a stunning statement of cutting edge design. Floor to ceiling windows provide natural light and fabulous views the length of the house. A clever creative layout allows the velvet hills and stunning skyline panorama to be drawn deep inside your multi-level home.

Inspiring living areas and spacious bright bedrooms are complimented by overflowing infinity pool, shady courtyard and elegant BBQ area to provide the ultimate indooroutdoor dining and entertainment experience and inviting you to laze and relax in the idyllic surroundings.