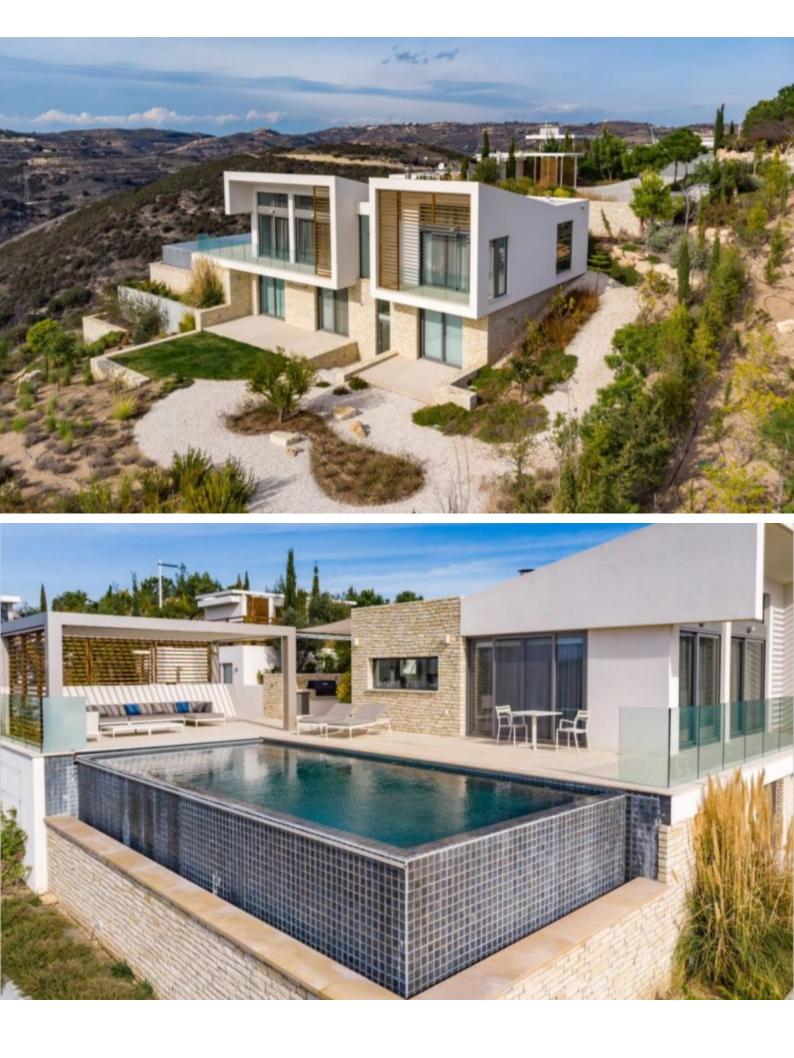

#### **Outdoor Features**

- Barbecue area
- Landscape Garden
- On Street Parking
- Private pool
- Solar System
- Uncovered Parking

A luxury 4 bedroom villa that takes full advantage of the plot's hillside location and is a stunning statement of cutting edge design. Floor to ceiling windows provide natural light and fabulous views the length of the house. A clever creative layout allows the velvet hills and stunning skyline panorama to be drawn deep inside your multi-level home.

Inspiring living areas and spacious bright bedrooms are complimented by overflowing infinity pool, shady courtyard and elegant BBQ area to provide the ultimate indooroutdoor dining and entertainment experience and inviting you to laze and relax in the idyllic surroundings.