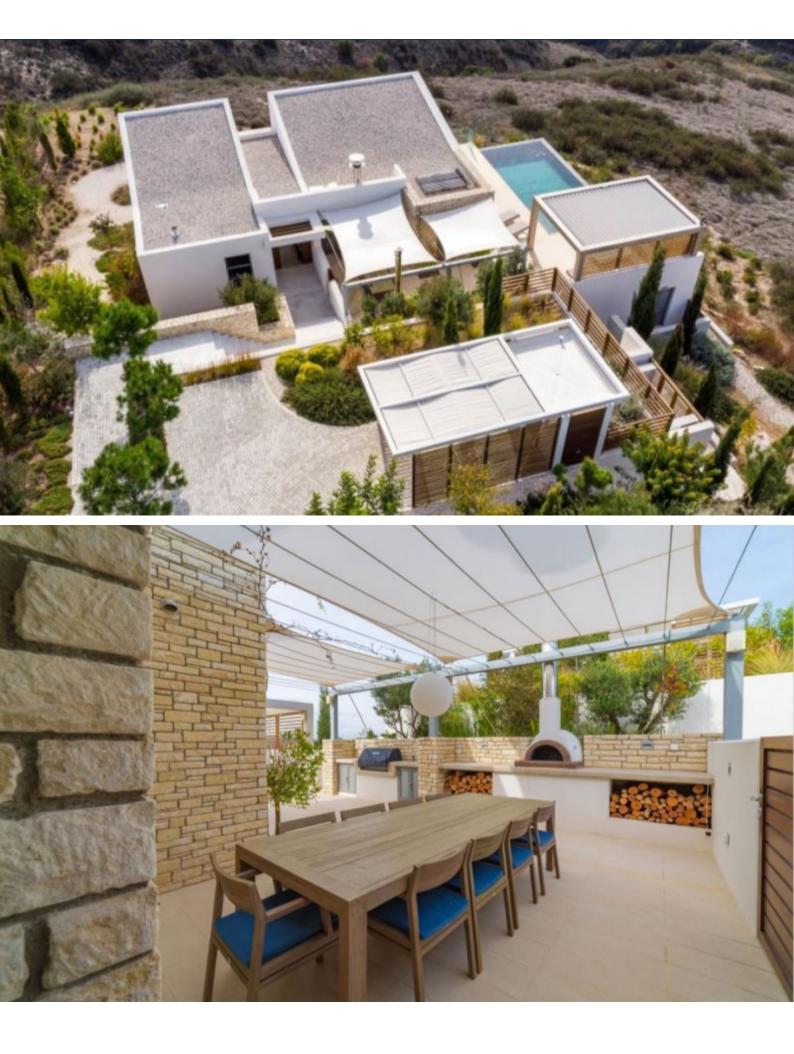

#### **Outdoor Features**

- Barbecue area
- Landscape Garden
- On Street Parking
- Private pool
- Solar System
- Uncovered Parking

A luxury 4 bedroom villa that takes full advantage of the plot's hillside location and is a stunning statement of cutting edge design. Floor to ceiling windows provide natural light and fabulous views the length of the house. A clever creative layout allows the velvet hills and stunning skyline panorama to be drawn deep inside your multi-level home.

Inspiring living areas and spacious bright bedrooms are complimented by overflowing infinity pool, shady courtyard and elegant BBQ area to provide the ultimate indooroutdoor dining and entertainment experience and inviting you to laze and relax in the idyllic surroundings.