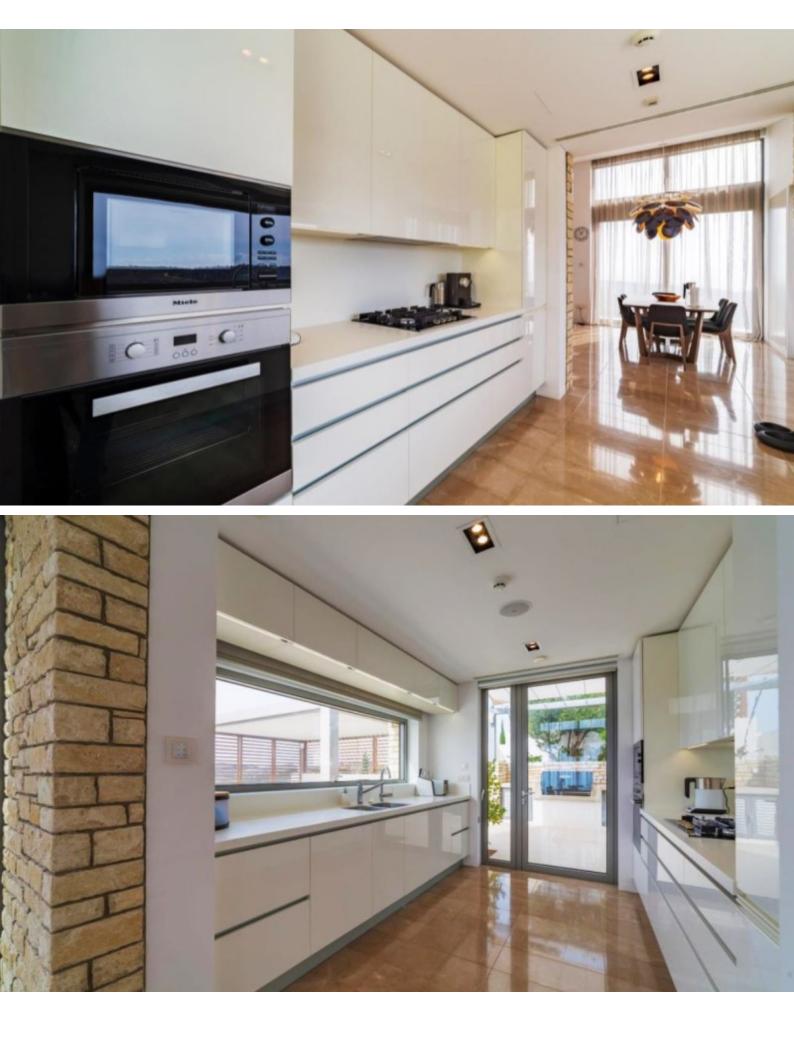

### **Indoor Features**

- Air Conditioning
- Central Heating
- Covered Parking
- Electrical Appliances
- Fitted Kitchen
- Furnished
- Guest Toilet
- Master Bed
- Open-plan
- Pet Friendly
- Utility Room
- Water Heater
- EPC Energy Class: Pending

#### **Outdoor Features**

- Barbecue area
- Landscape Garden
- On Street Parking
- Private pool
- Solar System
- Uncovered Parking

A luxury 4 bedroom villa that takes full advantage of the plot's hillside location and is a stunning statement of cutting edge design. Floor to ceiling windows provide natural light and fabulous views the length of the house. A clever creative layout allows the velvet hills and stunning skyline panorama to be drawn deep inside your multi-level home.