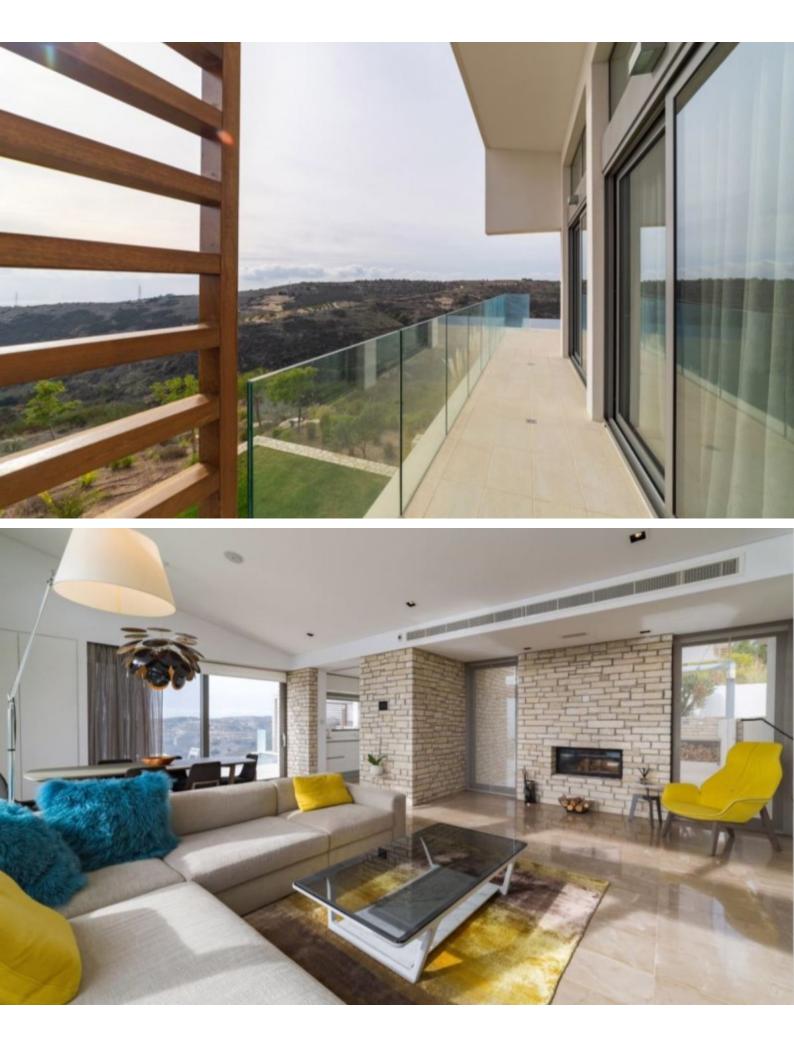

#### **Outdoor Features**

- Barbecue area
- Landscape Garden
- On Street Parking
- Private pool
- Solar System
- Uncovered Parking

A luxury 4 bedroom villa that takes full advantage of the plot's hillside location and is a stunning statement of cutting edge design. Floor to ceiling windows provide natural light and fabulous views the length of the house. A clever creative layout allows the velvet hills and stunning skyline panorama to be drawn deep inside your multi-level home.

Inspiring living areas and spacious bright bedrooms are complimented by overflowing infinity pool, shady courtyard and elegant BBQ area to provide the ultimate indooroutdoor dining and entertainment experience and inviting you to laze and relax in the idyllic surroundings.