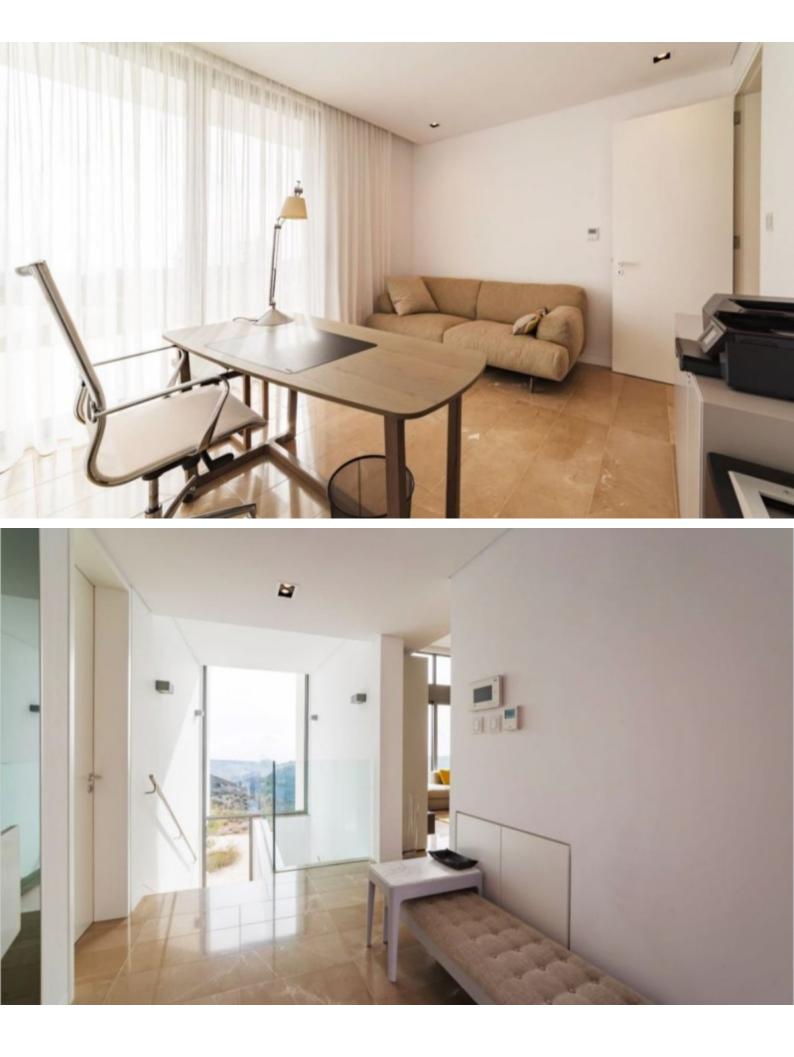

#### **Outdoor Features**

- Barbecue area
- Landscape Garden
- On Street Parking
- Private pool
- Solar System
- Uncovered Parking

A luxury 4 bedroom villa that takes full advantage of the plot's hillside location and is a stunning statement of cutting edge design. Floor to ceiling windows provide natural light and fabulous views the length of the house. A clever creative layout allows the velvet hills and stunning skyline panorama to be drawn deep inside your multi-level home.

Inspiring living areas and spacious bright bedrooms are complimented by overflowing infinity pool, shady courtyard and elegant BBQ area to provide the ultimate indooroutdoor dining and entertainment experience and inviting you to laze and relax in the idyllic surroundings.