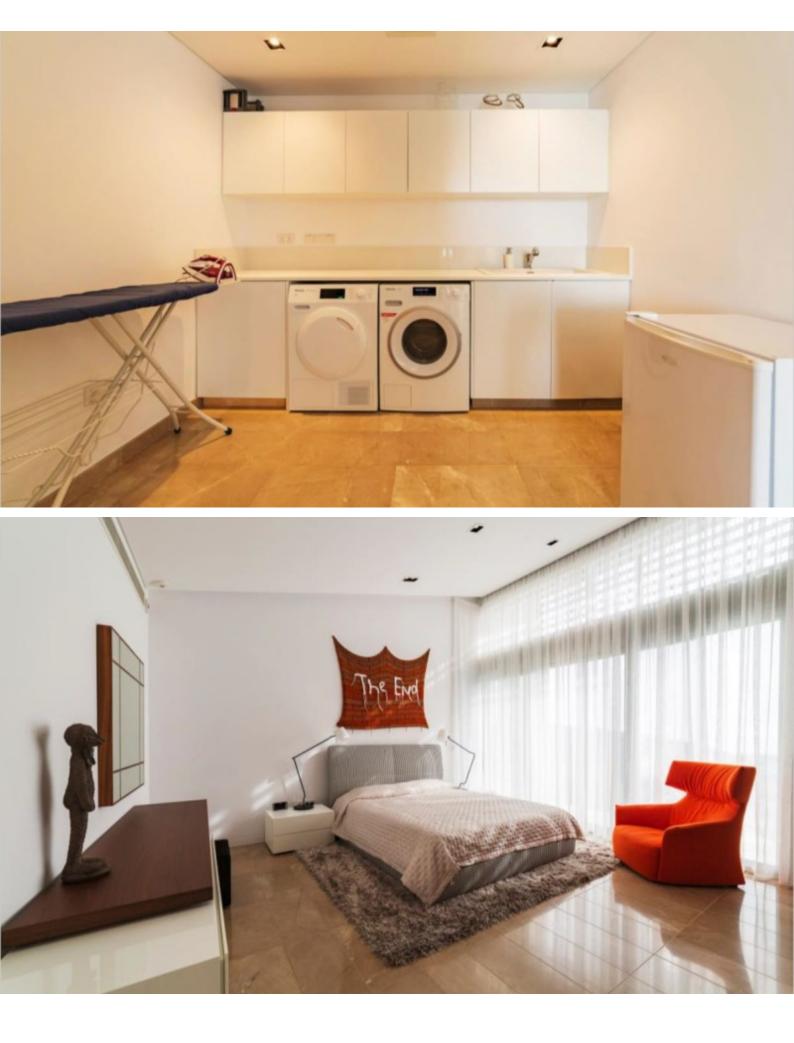

### **Indoor Features**

- Air Conditioning
- Central Heating
- Covered Parking
- Electrical Appliances
- Fitted Kitchen
- Furnished
- Guest Toilet
- Master Bed
- Open-plan
- Pet Friendly
- Utility Room
- Water Heater
- EPC Energy Class: Pending

Inspiring living areas and spacious bright bedrooms are complimented by overflowing infinity pool, shady courtyard and elegant BBQ area to provide the ultimate indooroutdoor dining and entertainment experience and inviting you to laze and relax in the idyllic surroundings.