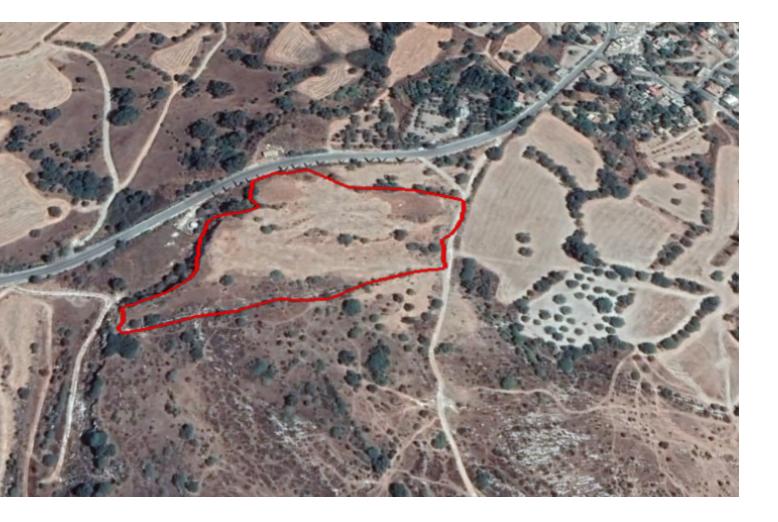

## **Key Facts**

- Residential Land
- 23,000 m<sup>2</sup> Land Size
- 60% Building Density
- Site Coverage: 35%
- Floors: 2
- Height: 8m
- Title Deed: Available

# Description

Huge Residential Land Parcel For Sale in Meladeia, Paphos! Located in a peaceful and attractive village Just a short distance away from Lysos village center! In addition, the seafront of Polis is approximately 10km away! 23,000m2 of Land size Around 80m of Road Frontage (75m Dirt Road) 60% of Building Density 35% of Site Coverage Up to 2 floors and a height of 8.3m Access to a registered road All development infrastructures are in place This land parcel is suitable for a large residential development!