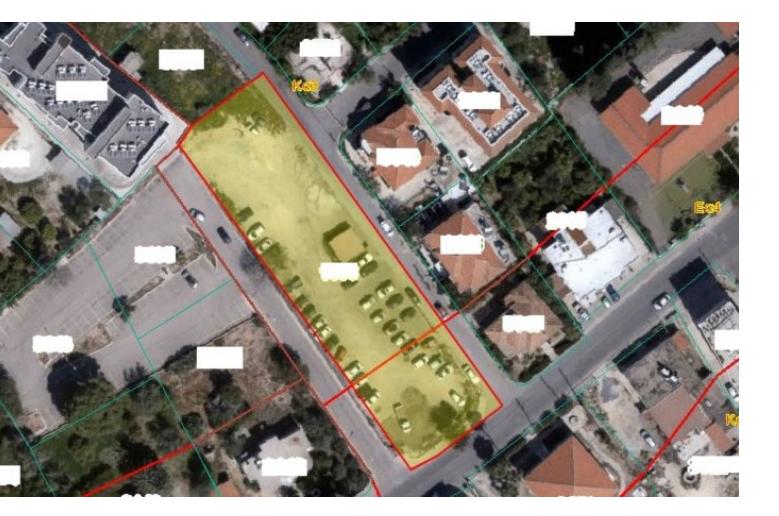

## **Key Facts**

- Residential Land
- 2,415 m<sup>2</sup> Land Size
- 140% Building Density
- Site Coverage: 50%
- Floors: 3
- Height: 13m
- Title Deed: Available

## Description

Extremely large commercial plot for sale, 2415sqm, situated in Paphos City Center. There is a great potential as the land offers two different zones. Approximately, the 1/3 in front its in commercial zone with BD:160% - BC: 50% - H:17M and allowance of 4 floors while the rest 2/3 its in residential zone with BD:140% - BC: 50% - H:13.5M and allowance of 3 floors . It is in walking distance from necessary amenities, restaurants, hotels, Mall and many others .

It is a great opportunity for a land investment.

The price may be subjected to V.A.T

| ΔΟΜΗΣΗ |
|--------|
| 1.4    |
| 1.6    |