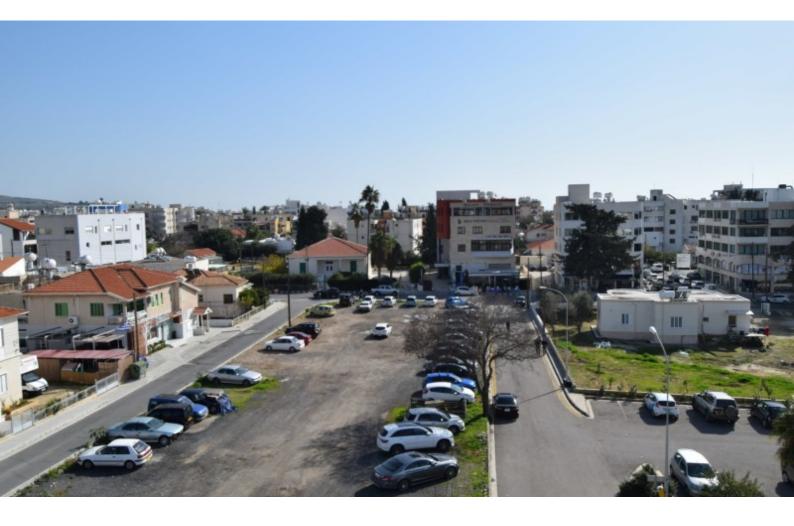

## Description

Extremely large commercial plot for sale, 2415sqm, situated in Paphos City Center. There is a great potential as the land offers two different zones. Approximately, the 1/3 in front its in commercial zone with BD:160% - BC: 50% - H:17M and allowance of 4 floors while the rest 2/3 its in residential zone with BD:140% - BC: 50% - H:13.5M and allowance of 3 floors . It is in walking distance from necessary amenities, restaurants, hotels, Mall and many others .

It is a great opportunity for a land investment.

The price may be subjected to V.A.T

| ΔΟΜΗΣΗ |
|--------|
| 1.4    |
| 1.6    |