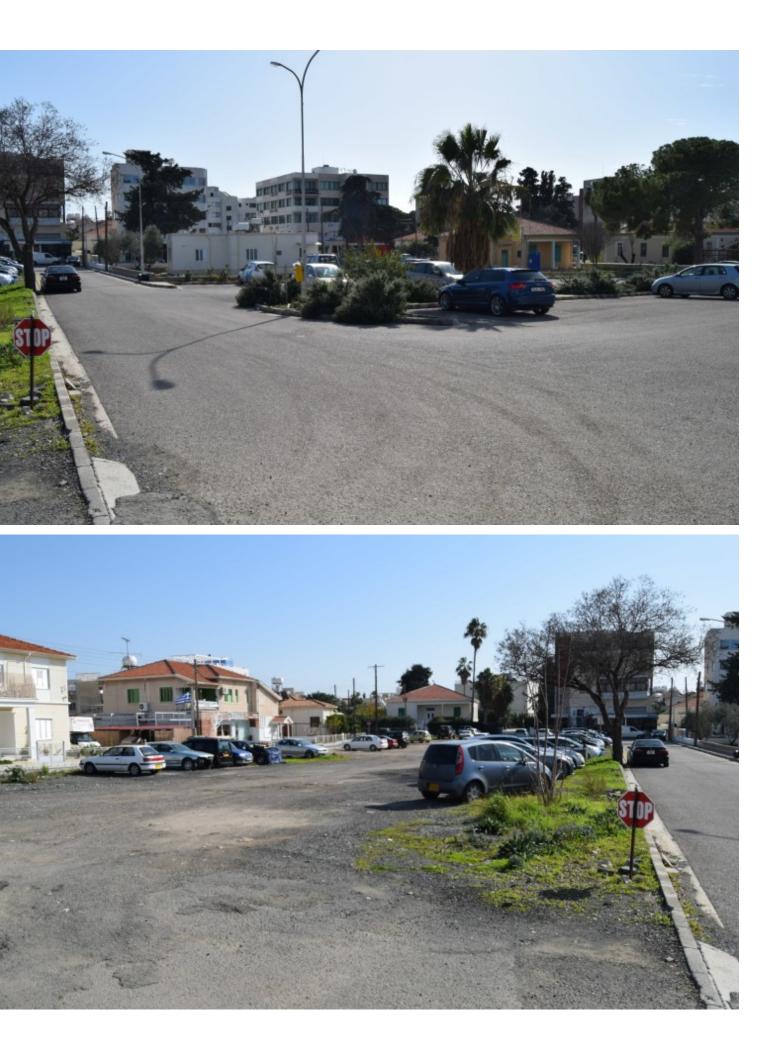

## Description

Extremely large commercial plot for sale, 2415sqm, situated in Paphos City Center. There is a great potential as the land offers two different zones. Approximately, the 1/3 in front its in commercial zone with BD:160% - BC: 50% - H:17M and allowance of 4 floors while the rest 2/3 its in residential zone with BD:140% - BC: 50% - H:13.5M and allowance of 3 floors . It is in walking distance from necessary amenities, restaurants, hotels, Mall and many others .

It is a great opportunity for a land investment.

The price may be subjected to V.A.T

| ΔΟΜΗΣΗ |
|--------|
| 1.4    |
| 1.6    |