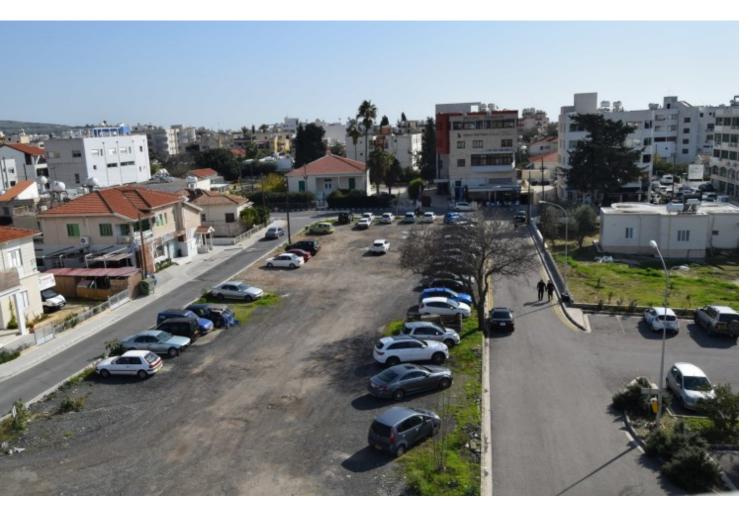

## Description

Extremely large commercial plot for sale, 2415sqm, situated in Paphos City Center. There is a great potential as the land offers two different zones. Approximately, the 1/3 in front its in commercial zone with BD:160% - BC: 50% - H:17M and allowance of 4 floors while the rest 2/3 its in residential zone with BD:140% - BC: 50% - H:13.5M and allowance of 3 floors . It is in walking distance from necessary amenities, restaurants, hotels, Mall and many others .

It is a great opportunity for a land investment.

The price may be subjected to V.A.T

| ΔΟΜΗΣΗ |
|--------|
| 1.4    |
| 1.6    |