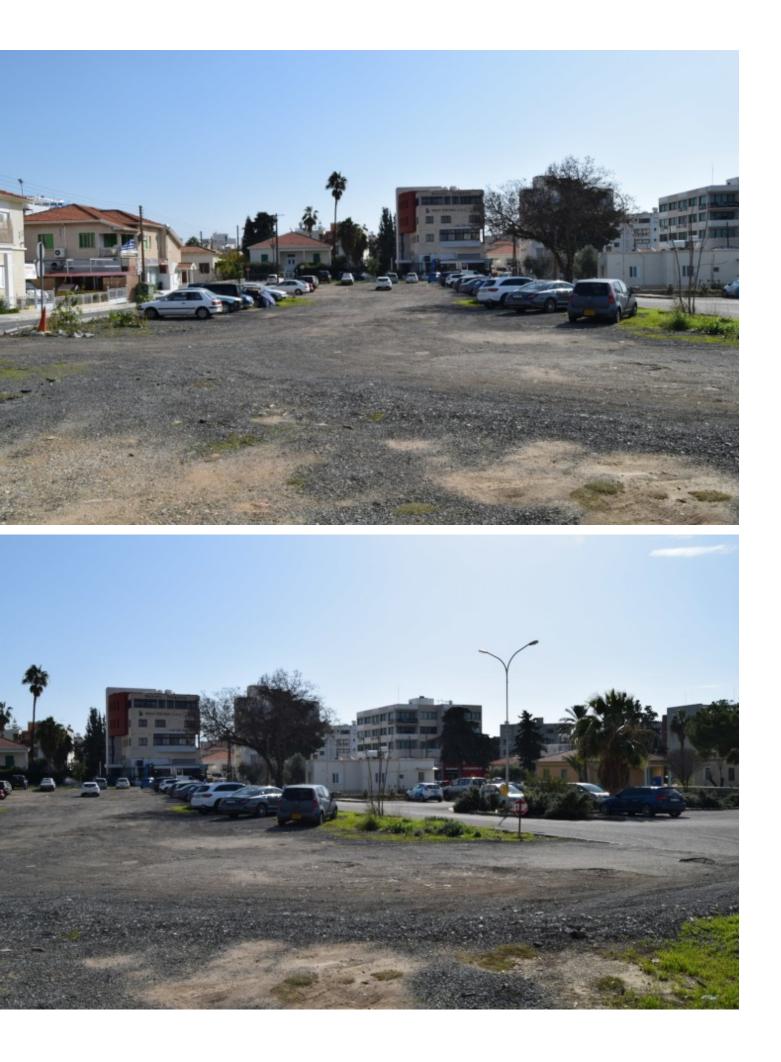

## Description

Extremely large commercial plot for sale, 2415sqm, situated in Paphos City Center. There is a great potential as the land offers two different zones. Approximately, the 1/3 in front its in commercial zone with BD:160% - BC: 50% - H:17M and allowance of 4 floors while the rest 2/3 its in residential zone with BD:140% - BC: 50% - H:13.5M and allowance of 3 floors . It is in walking distance from necessary amenities, restaurants, hotels, Mall and many others .

It is a great opportunity for a land investment.

The price may be subjected to V.A.T

| ΔΟΜΗΣΗ |
|--------|
| 1.4    |
| 1.6    |