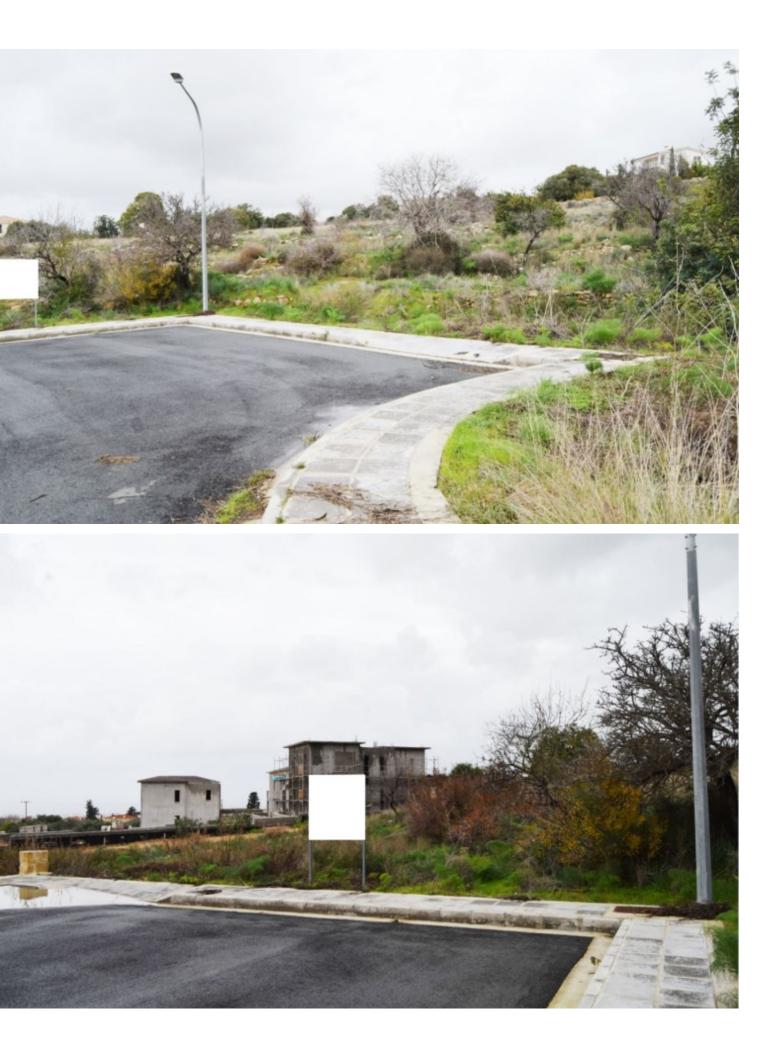

# Description

Residential Plot For Sale in Konia, Paphos! A privileged plot, located in one of the most desirable areas of Paphos Situated within a peaceful and attractive, family-friendly neighborhood With excellent access to the city center and the highway! Cul-de-sac! 978m2 of Plot size Around 18m of Road Frontage 40% of Building Density 25% of Site Coverage Up to 2 floors and a height of 10m Access to a registered road All development infrastructures are in place This plot is excellent for building your family home!