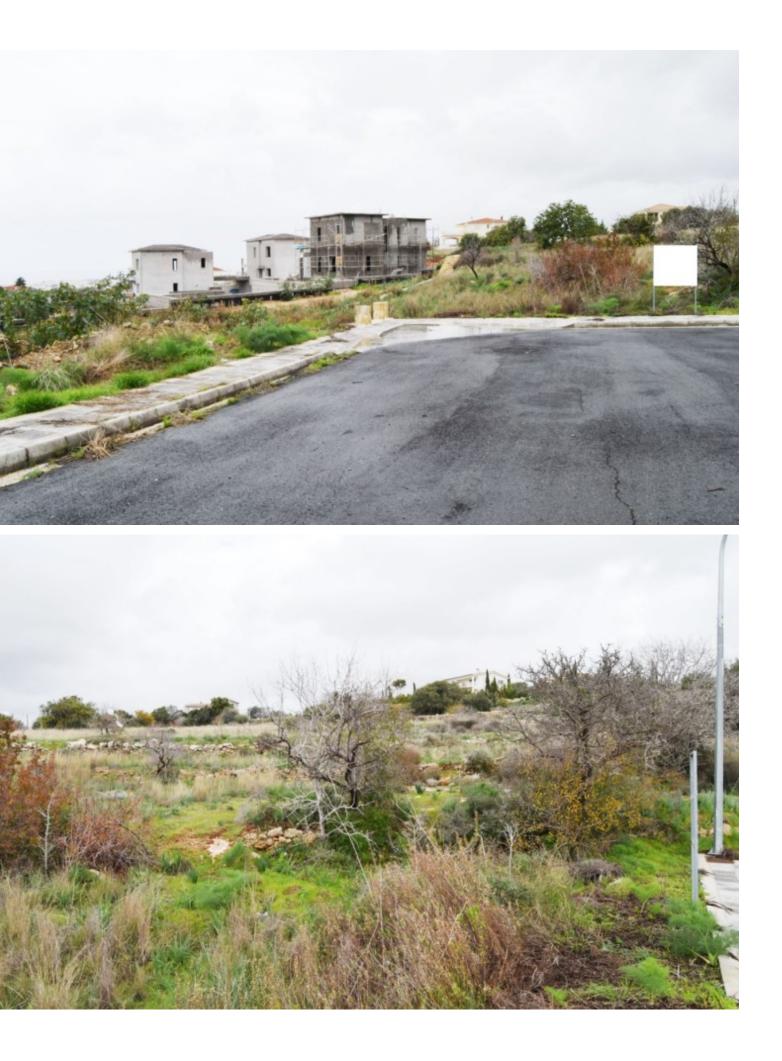

# Description

Residential Plot For Sale in Konia, Paphos! A privileged plot, located in one of the most desirable areas of Paphos Situated within a peaceful and attractive, family-friendly neighborhood With excellent access to the city center and the highway! Cul-de-sac! 978m2 of Plot size Around 18m of Road Frontage 40% of Building Density 25% of Site Coverage Up to 2 floors and a height of 10m Access to a registered road All development infrastructures are in place This plot is excellent for building your family home!