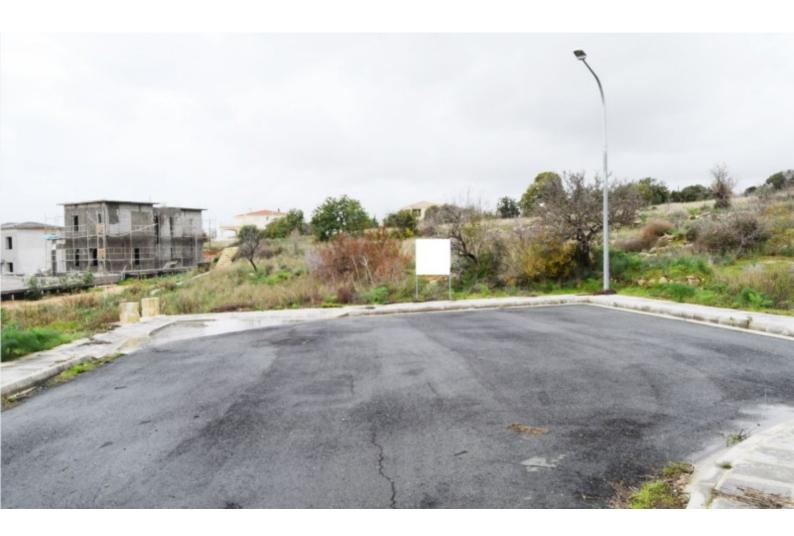

# Description

Residential Plot For Sale in Konia, Paphos! A privileged plot, located in one of the most desirable areas of Paphos Situated within a peaceful and attractive, family-friendly neighborhood With excellent access to the city center and the highway! Cul-de-sac! 978m2 of Plot size Around 18m of Road Frontage 40% of Building Density 25% of Site Coverage Up to 2 floors and a height of 10m Access to a registered road All development infrastructures are in place This plot is excellent for building your family home!