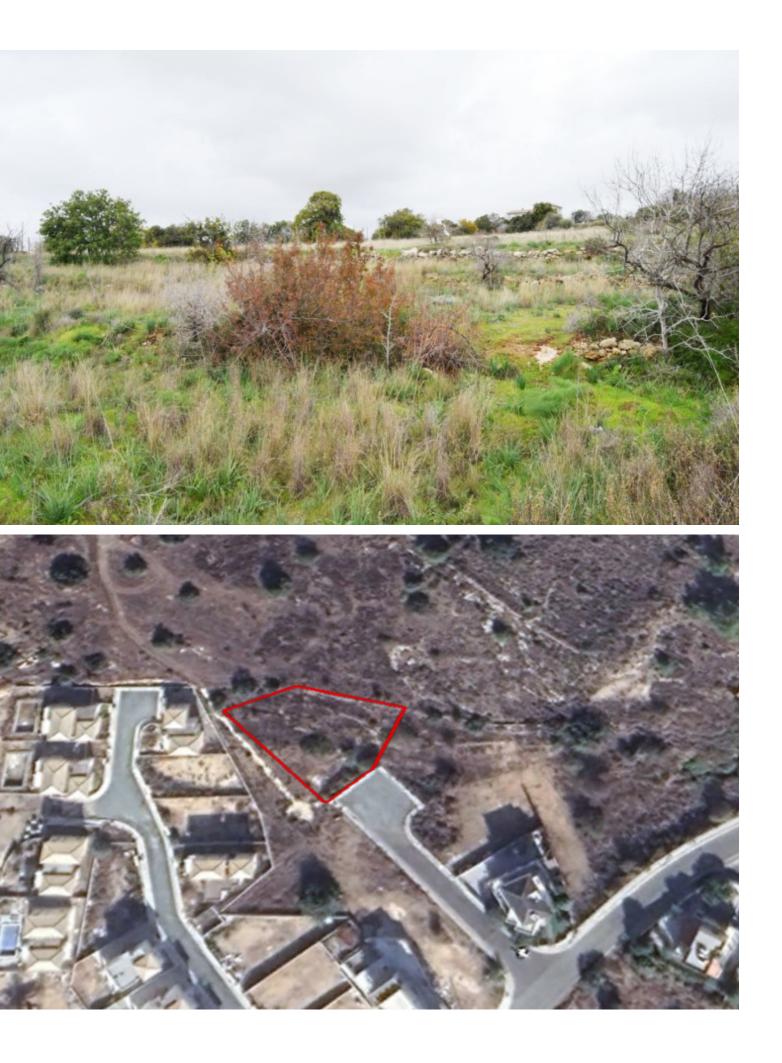

# Description

Residential Plot For Sale in Konia, Paphos! A privileged plot, located in one of the most desirable areas of Paphos Situated within a peaceful and attractive, family-friendly neighborhood With excellent access to the city center and the highway! Cul-de-sac! 978m2 of Plot size Around 18m of Road Frontage 40% of Building Density 25% of Site Coverage Up to 2 floors and a height of 10m Access to a registered road All development infrastructures are in place This plot is excellent for building your family home!