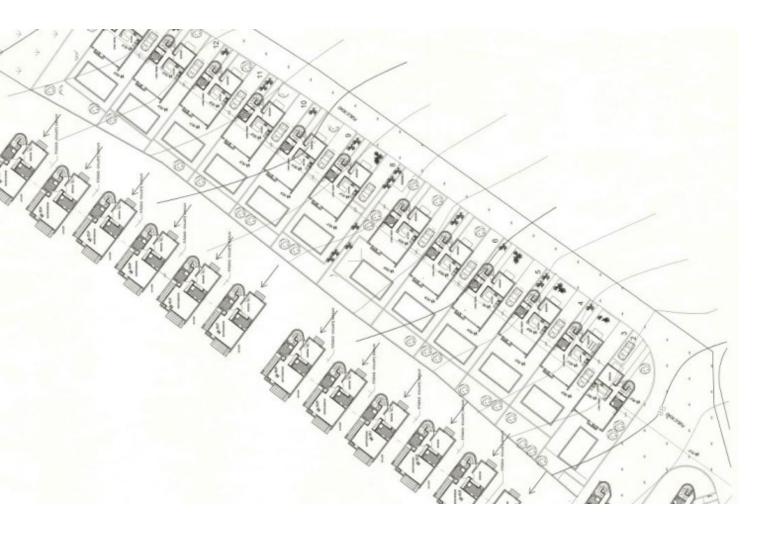

## Description

Large Corner Residential Land Parcel For Sale in Geroskipou, Paphos with Sea Views Located in a peaceful and attractive environment It boasts excellent access to the community center and a plethora of amenities! Cul-de-sac! Contains plans for a fantastic residential development! In addition, there are some incomplete villas on-site 10,166m2 of Land area Around 245m of Road Frontage 80% of Building Density 45% of Site Coverage Up to 2 floors and a height of 10m Access to a registered road via 2 sides! All development infrastructures are in place This land is excellent for developing a large residential project!