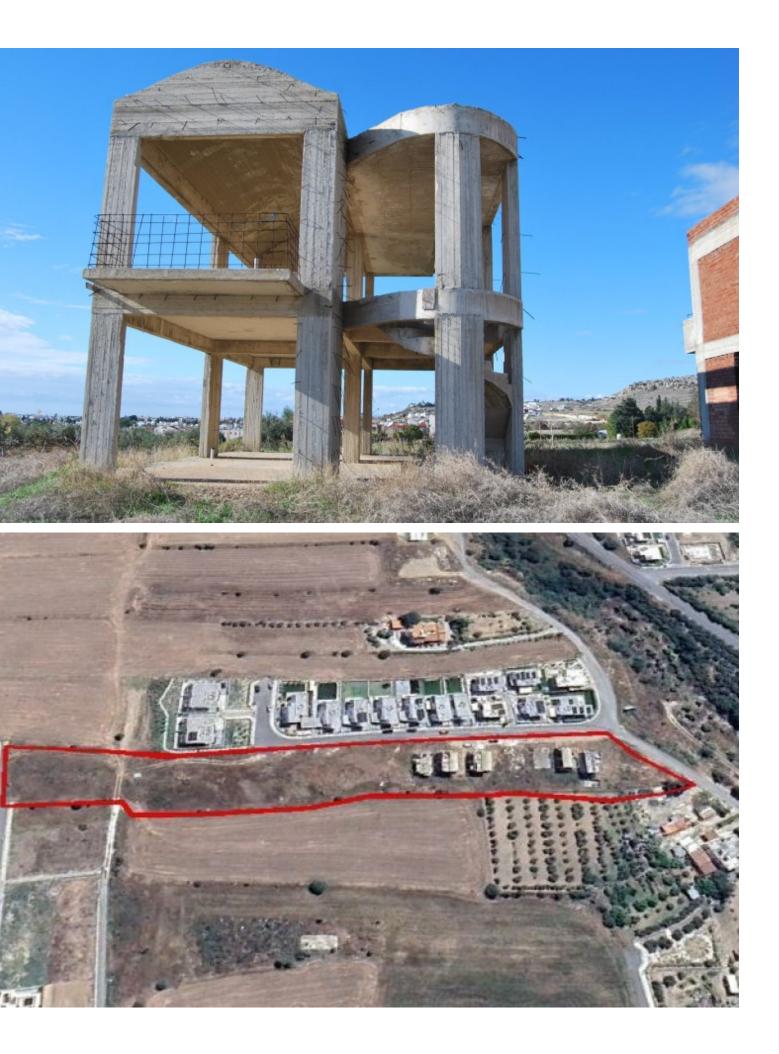

## Description

Large Corner Residential Land Parcel For Sale in Geroskipou, Paphos with Sea Views Located in a peaceful and attractive environment It boasts excellent access to the community center and a plethora of amenities! Cul-de-sac! Contains plans for a fantastic residential development! In addition, there are some incomplete villas on-site 10,166m2 of Land area Around 245m of Road Frontage 80% of Building Density 45% of Site Coverage Up to 2 floors and a height of 10m Access to a registered road via 2 sides! All development infrastructures are in place This land is excellent for developing a large residential project!