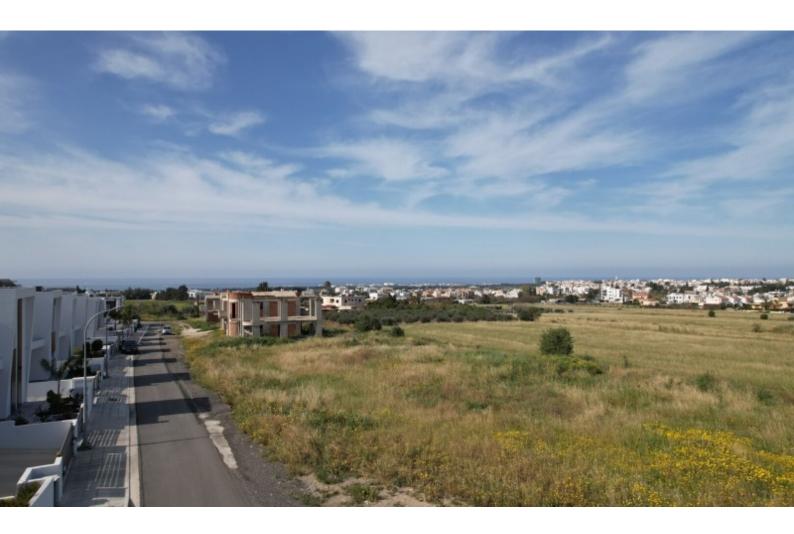

## Description

Large Corner Residential Land Parcel For Sale in Geroskipou, Paphos with Sea Views Located in a peaceful and attractive environment It boasts excellent access to the community center and a plethora of amenities! Cul-de-sac! Contains plans for a fantastic residential development! In addition, there are some incomplete villas on-site 10,166m2 of Land area Around 245m of Road Frontage 80% of Building Density 45% of Site Coverage Up to 2 floors and a height of 10m Access to a registered road via 2 sides! All development infrastructures are in place This land is excellent for developing a large residential project!