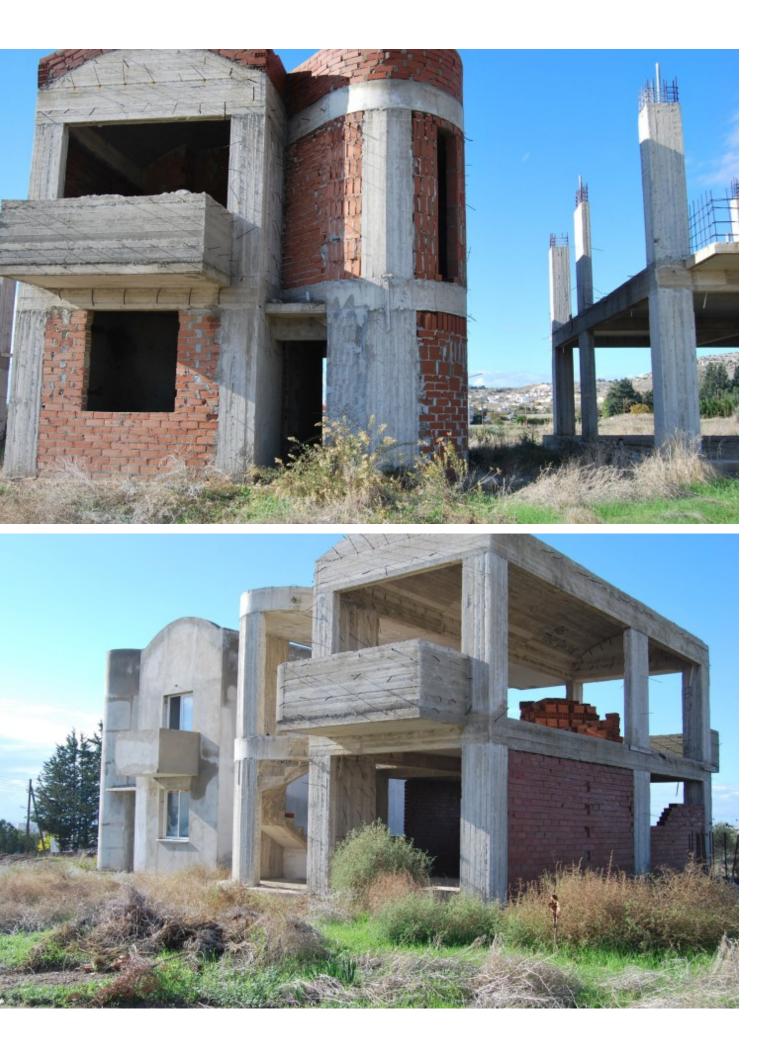

## Description

Large Corner Residential Land Parcel For Sale in Geroskipou, Paphos with Sea Views Located in a peaceful and attractive environment It boasts excellent access to the community center and a plethora of amenities! Cul-de-sac! Contains plans for a fantastic residential development! In addition, there are some incomplete villas on-site 10,166m2 of Land area Around 245m of Road Frontage 80% of Building Density 45% of Site Coverage Up to 2 floors and a height of 10m Access to a registered road via 2 sides! All development infrastructures are in place This land is excellent for developing a large residential project!