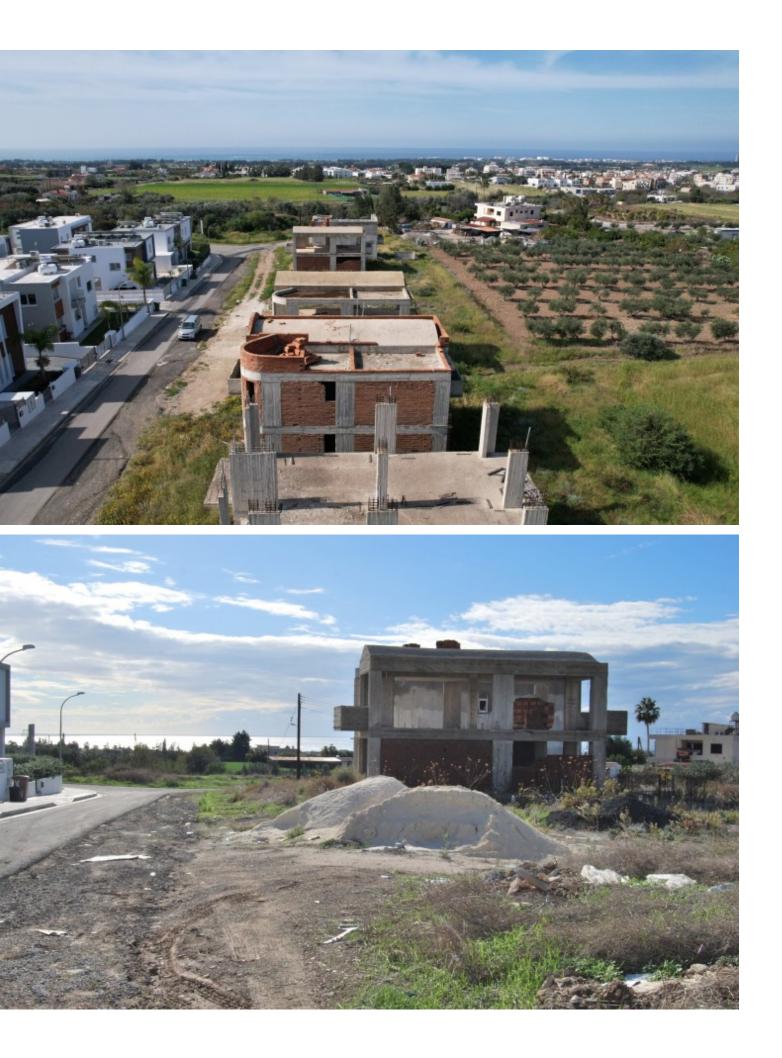

## Description

Large Corner Residential Land Parcel For Sale in Geroskipou, Paphos with Sea Views Located in a peaceful and attractive environment It boasts excellent access to the community center and a plethora of amenities! Cul-de-sac! Contains plans for a fantastic residential development! In addition, there are some incomplete villas on-site 10,166m2 of Land area Around 245m of Road Frontage 80% of Building Density 45% of Site Coverage Up to 2 floors and a height of 10m Access to a registered road via 2 sides! All development infrastructures are in place This land is excellent for developing a large residential project!