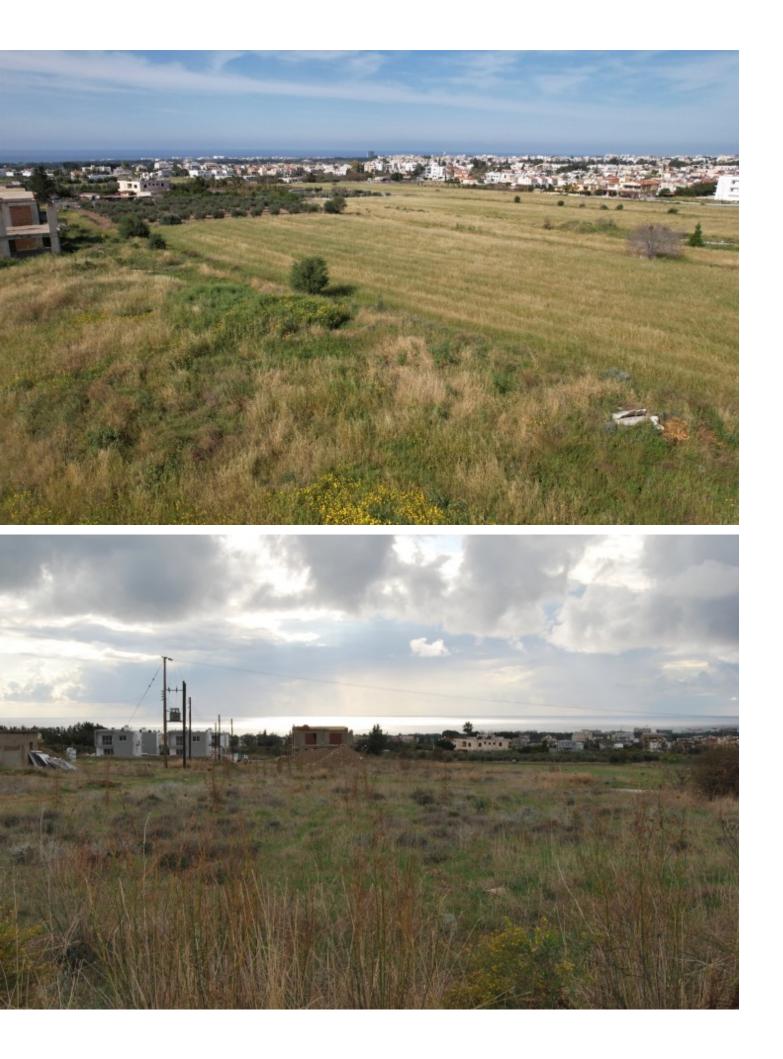

## Description

Large Corner Residential Land Parcel For Sale in Geroskipou, Paphos with Sea Views Located in a peaceful and attractive environment It boasts excellent access to the community center and a plethora of amenities! Cul-de-sac! Contains plans for a fantastic residential development! In addition, there are some incomplete villas on-site 10,166m2 of Land area Around 245m of Road Frontage 80% of Building Density 45% of Site Coverage Up to 2 floors and a height of 10m Access to a registered road via 2 sides! All development infrastructures are in place This land is excellent for developing a large residential project!