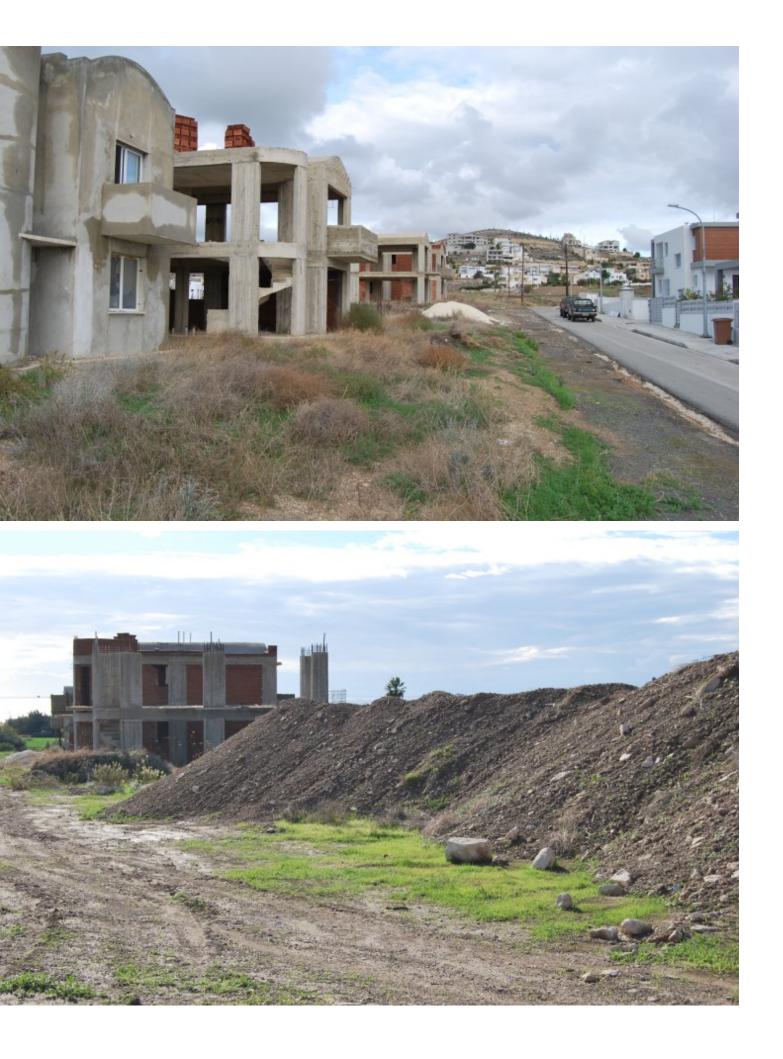

## Description

Large Corner Residential Land Parcel For Sale in Geroskipou, Paphos with Sea Views Located in a peaceful and attractive environment It boasts excellent access to the community center and a plethora of amenities! Cul-de-sac! Contains plans for a fantastic residential development! In addition, there are some incomplete villas on-site 10,166m2 of Land area Around 245m of Road Frontage 80% of Building Density 45% of Site Coverage Up to 2 floors and a height of 10m Access to a registered road via 2 sides! All development infrastructures are in place This land is excellent for developing a large residential project!