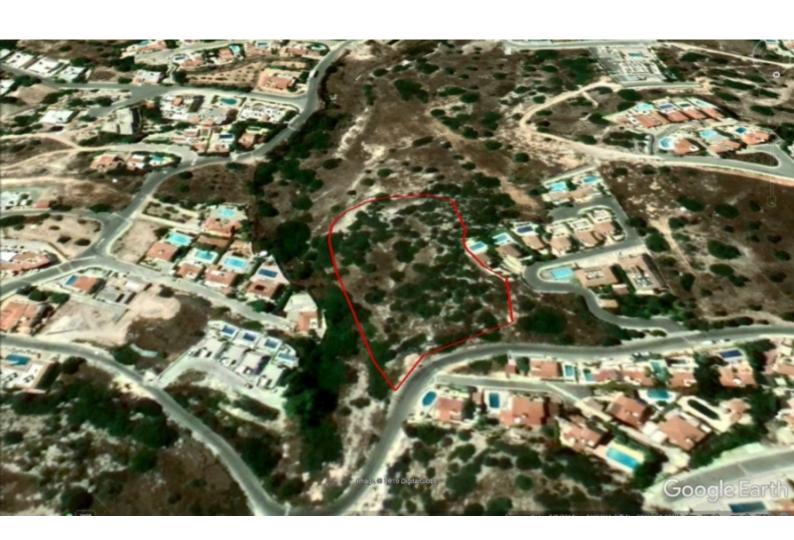

# Residential Land 8,362 SQM For Sale

### **Key Facts**

• Residential Land

• 8,362 m<sup>2</sup> Land Size

• 30% Building Density

• Site Coverage: 20%

Floors: 2Height: 8m

• Title Deed: Available

ID: 17468

## **Description**

Large residential plot for sale in a quiet residential area in Peyia village, Paphos with clean title deeds.

Panoramic views to the sea & mountain

Plot size: 8362m2 Building density: 30% Building Coverage: 20%