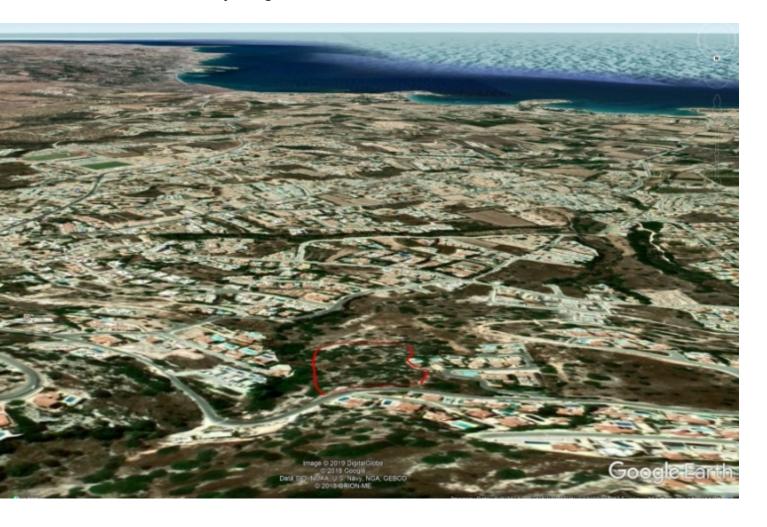

# Residential Land 8,362 SQM For Sale

## **Description**

Large residential plot for sale in a quiet residential area in Peyia village, Paphos with clean title deeds.

Panoramic views to the sea & mountain

Plot size: 8362m2 Building density: 30% Building Coverage: 20%