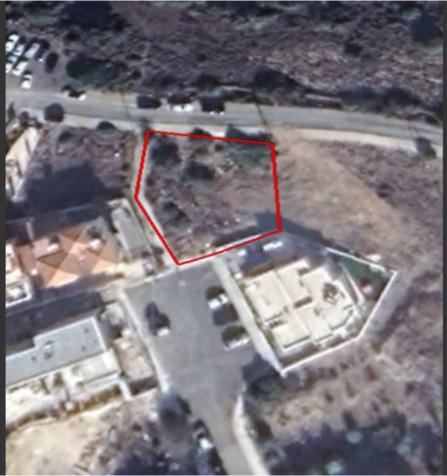

#### **Description**

Residential Plot For Sale in Konia, Paphos
Located in one of the most demanding areas in Paphos
Situated in a peaceful and attractive family-friendly neighborhood
Just a few minute's drive to the entrance of the city center and the highway!
Next to a public path!
602m2 of Plot size
Around 33m of Road Frontage from two-sides
One road is a cul-de-sac!
60% of Building Density
35% of Site Coverage
Up to 2 floors and a height of 10m
Access to a registered road
All development infrastructures are in place
This plot is excellent for developing your ideal family home!