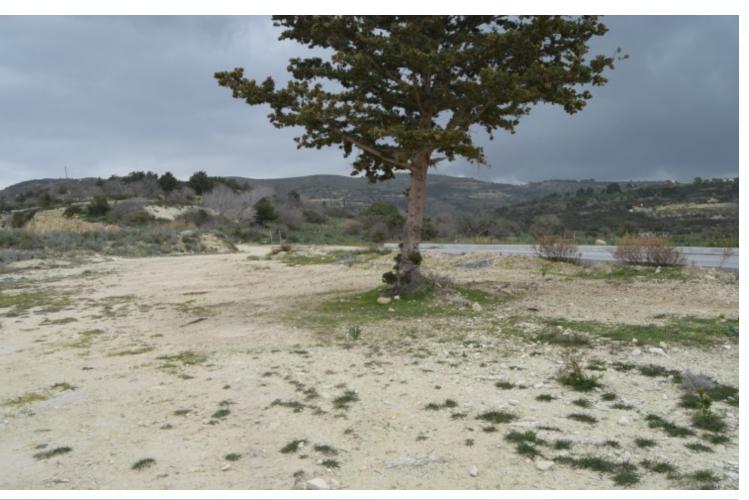

### **Description**

Five large residential plots (800 sqm) to be sold as one piece,  $4180 \text{ m}^2$  in size. They have access to all services and authorised public road. It is ideal for a someone seeking the piece and quietness for his future home.

It is situated 5 minutes from Paphos, schools, near International airport of Paphos, with easy access to the highway and all amenities.

- \*Attached to a green area
- \*Panoramic views of Paphos City and coastline
- \*Fantastic opportunity for investment purposes
- \*\*All measurements given are approximate\*\*