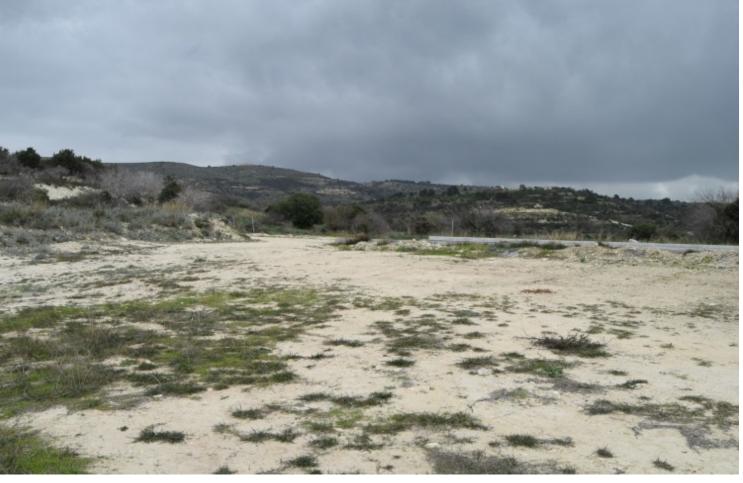

### **Description**

Five large residential plots (800 sqm) to be sold as one piece,  $4180 \text{ m}^2$  in size. They have access to all services and authorised public road. It is ideal for a someone seeking the piece and quietness for his future home.

It is situated 5 minutes from Paphos, schools, near International airport of Paphos, with easy access to the highway and all amenities.

- \*Attached to a green area
- \*Panoramic views of Paphos City and coastline
- \*Fantastic opportunity for investment purposes
- \*\*All measurements given are approximate\*\*