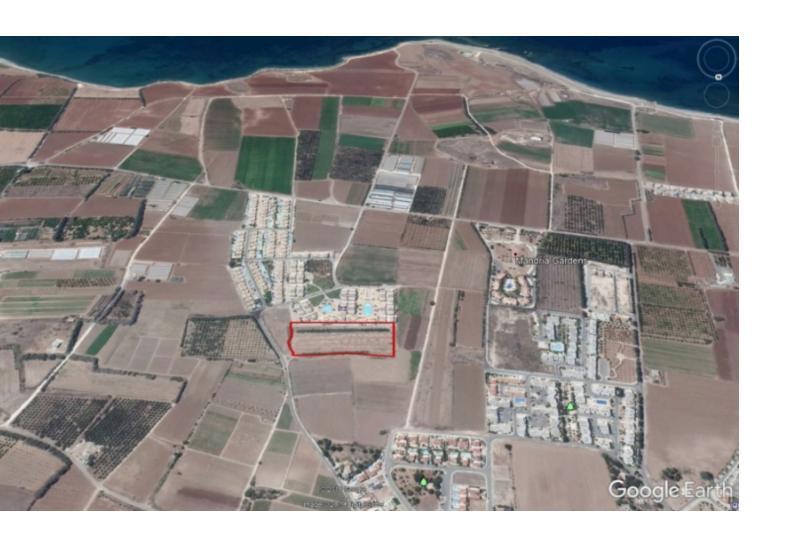

# Residential Land 14,382 SQM For Sale

## €720,000 Negotiable

Mandria, Paphos

### **Description**

A residential piece of land is for sale in Mandria Village, the land is situated in a fantastic location next to development land and just few minutes away from the center of the village, the motorway of Paphos/Limassol and within walking distance from the Mediterranean crystal clear waters.

The land is suitable for the development of residential project apartments/townhouses or villas