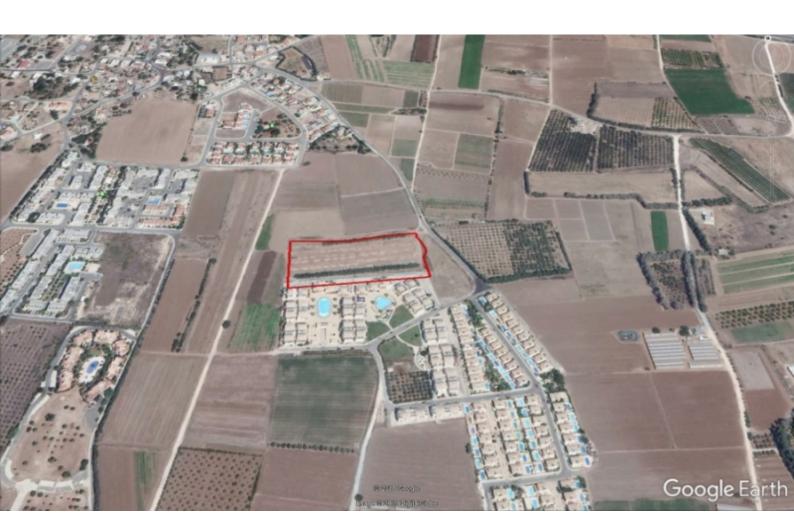

# Residential Land 14,382 SQM For Sale

## €720,000 Negotiable

Mandria, Paphos

### **Description**

A residential piece of land is for sale in Mandria Village, the land is situated in a fantastic location next to development land and just few minutes away from the center of the village, the motorway of Paphos/Limassol and within walking distance from the Mediterranean crystal clear waters.

The land is suitable for the development of residential project apartments/townhouses or villas