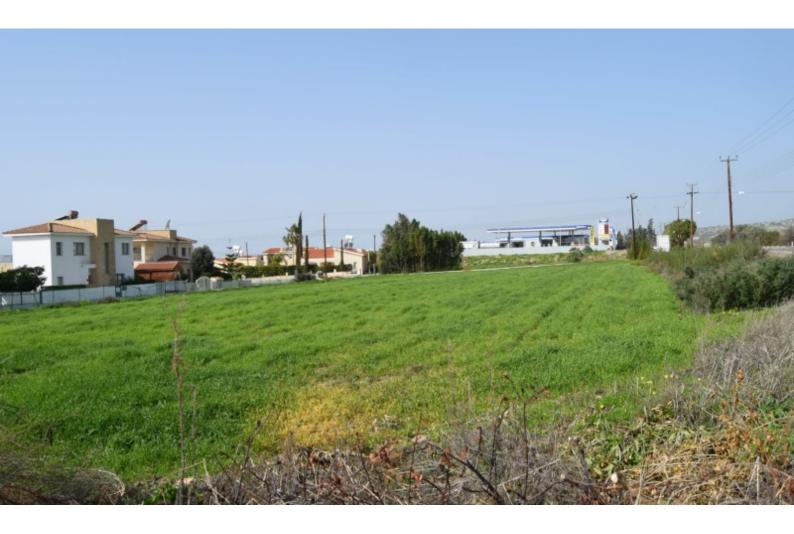

# Description

-Magnificent Opportunity-

This residential plot of 4212sqm is located in Peyeia Municipality, Paphos District. The plot is located between Pegeia & Coral Bay, which is considered to be a popular tourist destination in Paphos.

The immediate area consists of semi-detached and detached tourist houses and large extents of undeveloped land are also observed. The property is in close proximity to the sea and has good accessibility to surrounding areas.