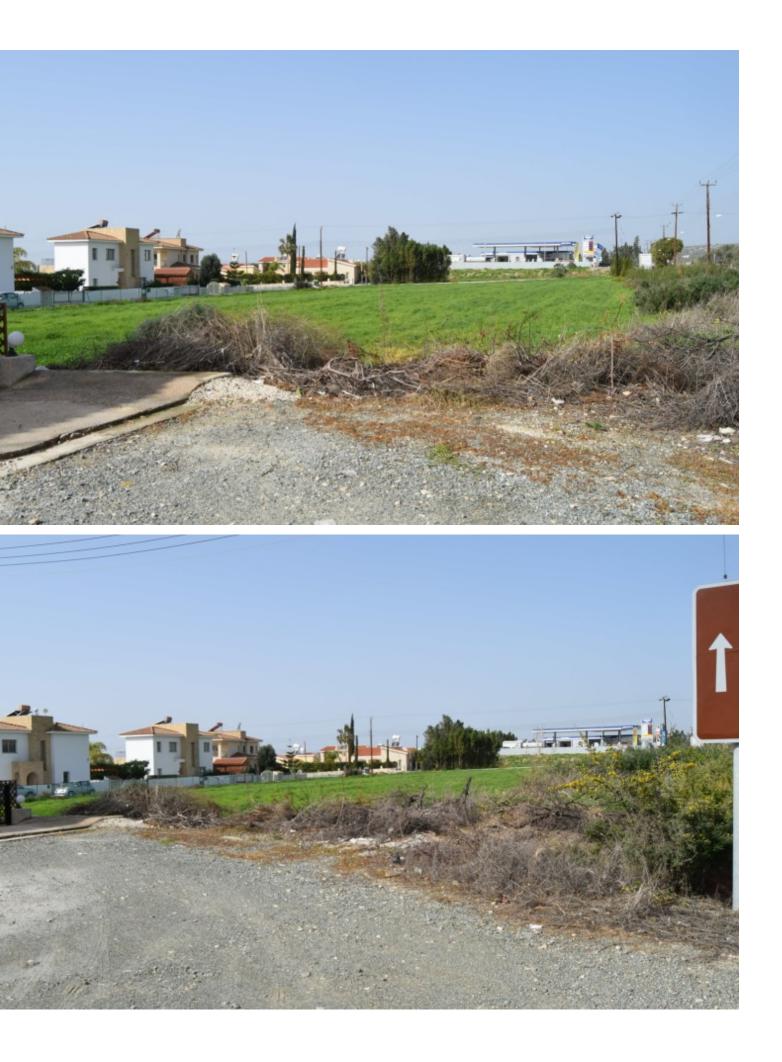

# Description

-Magnificent Opportunity-

This residential plot of 4212sqm is located in Peyeia Municipality, Paphos District. The plot is located between Pegeia & Coral Bay, which is considered to be a popular tourist destination in Paphos.

The immediate area consists of semi-detached and detached tourist houses and large extents of undeveloped land are also observed. The property is in close proximity to the sea and has good accessibility to surrounding areas.