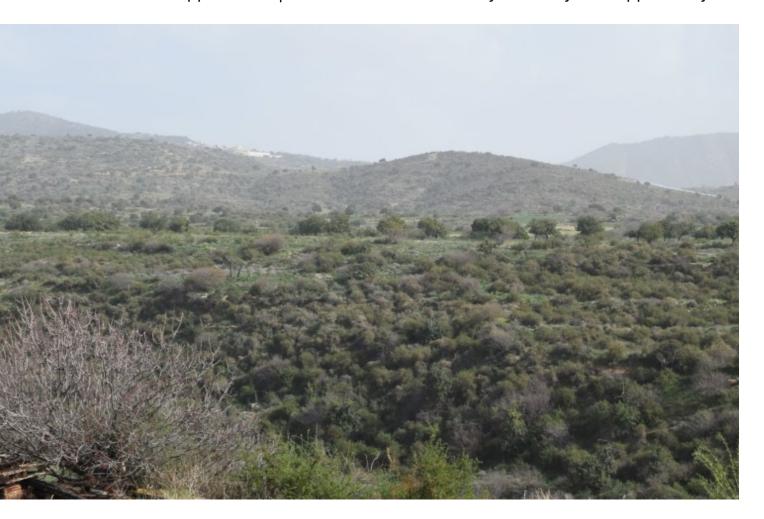

## Residential Land 12,041 SQM For Sale

## **Description**

Located on the most exclusive areas of Paphos, in Pegeia district, next to Sea caves and before the national park of Akamas, this plot of land is  $12041m^2$  in size and has a building density of 25%. This large plot of land has the potential to be a fantastic investment opportunity in one of the most sought after areas in Paphos and Cyprus, where land is very difficult to find.