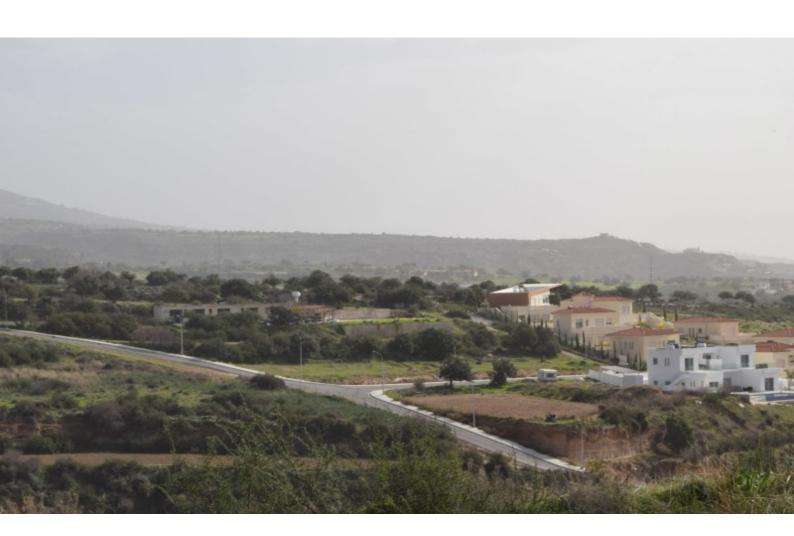

## Residential Land 12,041 SQM For Sale

## **Description**

Located on the most exclusive areas of Paphos, in Pegeia district, next to Sea caves and before the national park of Akamas, this plot of land is  $12041m^2$  in size and has a building density of 25%. This large plot of land has the potential to be a fantastic investment opportunity in one of the most sought after areas in Paphos and Cyprus, where land is very difficult to find.