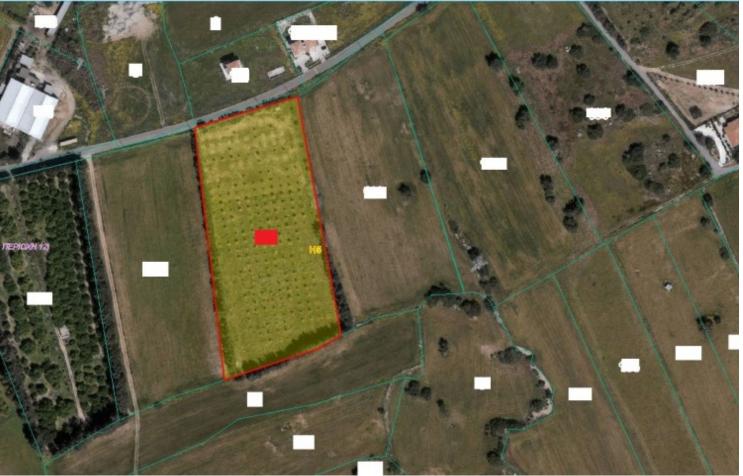

# **Key Facts**

• Residential Land

• 14,215 m<sup>2</sup> Land Size

• 30% Building Density

• Site Coverage: 20%

Floors: 2Height: 8m

• Title Deed: Available

ID: 17584

#### **DESCRIPTION**

This field is 14,215m<sup>2</sup> in size, it has direct road access and to all the services. It falls within the residential zone H2, with building density 30% and 20% coverage.