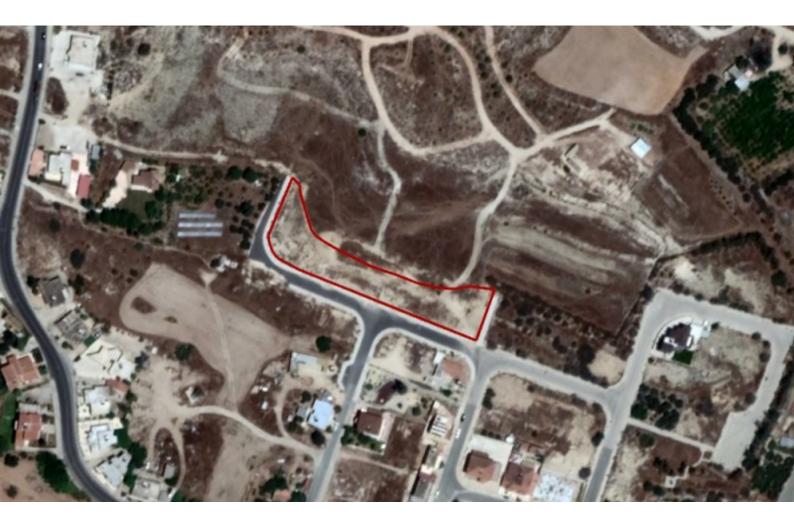

## Description

This land parcel is a plot in Ormideia, Larnaca

Located around 80m east of the Ormidia - Xylotympou road and 650m northeast of the Larnaca - Ayia Napa motorway.

The land measures 3,199sqm, has a flat even surface and benefits from a large road frontage of 120m.

The immediate area comprises of undeveloped parcels of land and some scattered residential developments.

All utility services available (water, electricity and telecommunication).

The zone of this wonderful residential planning zone H3 with 60% building density,

35% coverage, 2 floors and a maximum height of 8,3m.

THE PRICE IS SUBJECT TO VAT.