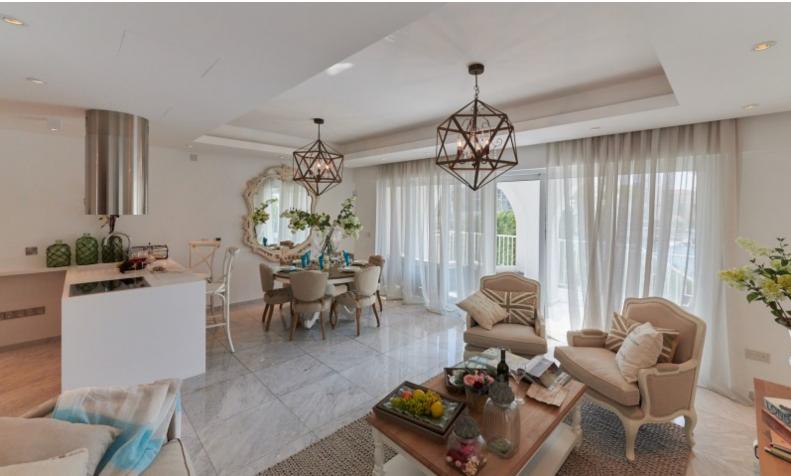

## **Description**

Key Ready! First Line Luxurious 3 Bedroom Detached Villa For Sale in Limassol Marina with Swimming Pool!

Situated on the waterfront of the most prestigious and first-class marina in Cyprus!
Within walking distance of boutique shops, restaurants, and the beach!

Unobstructed sea views forever!

Swimming pool and berth!

Roof Garden!

3 Bedrooms (1 Ground Floor)

4 Bathrooms

2 En-suites + 2 Guest W/C with Shower

138m2 of Net Indoor area

Plus 89m2 of Basement area

12m2 of Covered Verandas

30m2 of Uncovered Veranda/Roof Garden

47m2 of Sun Deck Area

229m2 of Plot size

**Covered Parking** 

VRV A/C

**Underfloor Heating** 

Kitchen Appliances

Security System

Interphone entrance system

Pressurized water system

Elevator

Fitted kitchen with breakfast bar

Laundry Room

Walk-in wardrobe for the master bedroom

Cellar

Office/Playroom

Storeroom

High-quality materials and finishes

**BBQ** Area

Landscaped Garden

\*Photos are for example only

This unique home is a compelling investment opportunity!

It is suitable for permanent living or as a holiday home for those seeking a quality lifestyle!