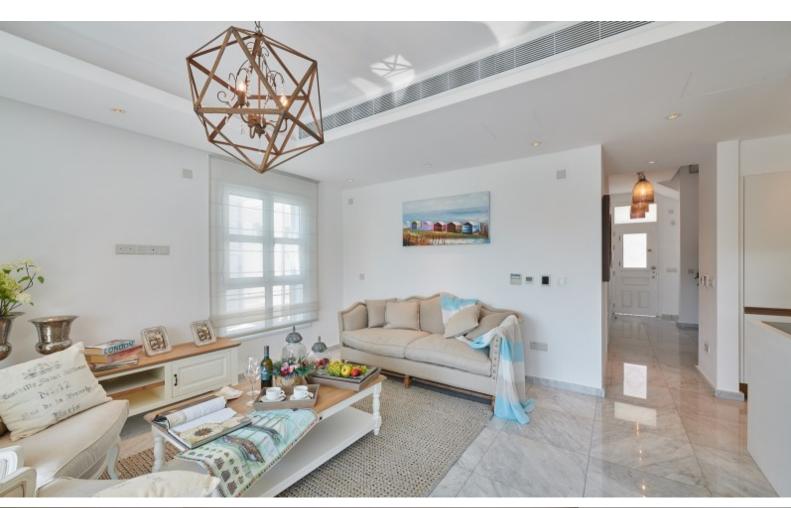

## **Description**

Key Ready! First Line Luxurious 3 Bedroom Detached Villa For Sale in Limassol Marina with Swimming Pool!

Situated on the waterfront of the most prestigious and first-class marina in Cyprus!
Within walking distance of boutique shops, restaurants, and the beach!

Unobstructed sea views forever!

Swimming pool and berth!

Roof Garden!

3 Bedrooms (1 Ground Floor)

4 Bathrooms

2 En-suites + 2 Guest W/C with Shower

138m2 of Net Indoor area

Plus 89m2 of Basement area

12m2 of Covered Verandas

30m2 of Uncovered Veranda/Roof Garden

47m2 of Sun Deck Area

229m2 of Plot size

**Covered Parking** 

VRV A/C

**Underfloor Heating** 

Kitchen Appliances

Security System

Interphone entrance system

Pressurized water system

Elevator

Fitted kitchen with breakfast bar

Laundry Room

Walk-in wardrobe for the master bedroom

Cellar

Office/Playroom

Storeroom

High-quality materials and finishes

**BBQ** Area

Landscaped Garden

\*Photos are for example only

This unique home is a compelling investment opportunity!

It is suitable for permanent living or as a holiday home for those seeking a quality lifestyle!