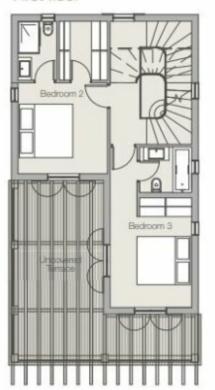

Unobstructed sea views forever!

Swimming pool and berth!

Roof Garden!

3 Bedrooms (1 Ground Floor)

4 Bathrooms

2 En-suites + 2 Guest W/C with Shower

138m2 of Net Indoor area

Plus 89m2 of Basement area

12m2 of Covered Verandas

30m2 of Uncovered Veranda/Roof Garden

47m2 of Sun Deck Area

229m2 of Plot size

**Covered Parking** 

VRV A/C

**Underfloor Heating** 

Kitchen Appliances