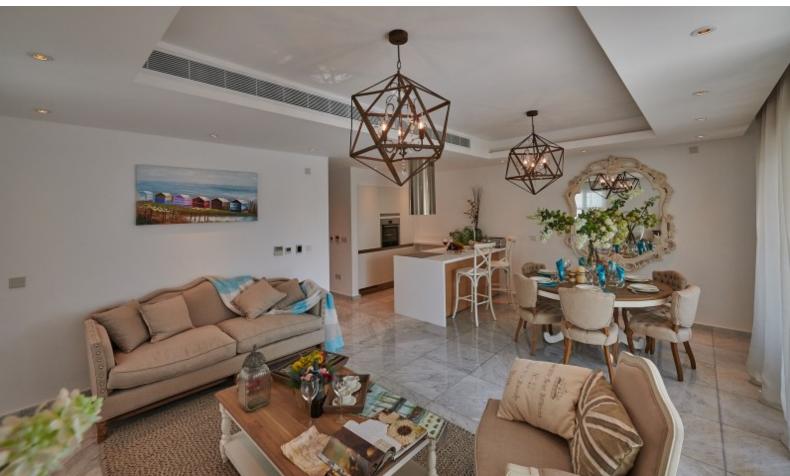

## **Description**

Key Ready! First Line Luxurious 3 Bedroom Detached Villa For Sale in Limassol Marina with Swimming Pool!

Situated on the waterfront of the most prestigious and first-class marina in Cyprus!
Within walking distance of boutique shops, restaurants, and the beach!

Unobstructed sea views forever!

Swimming pool and berth!

Roof Garden!

3 Bedrooms (1 Ground Floor)

4 Bathrooms

2 En-suites + 2 Guest W/C with Shower

138m2 of Net Indoor area

Plus 89m2 of Basement area

12m2 of Covered Verandas

30m2 of Uncovered Veranda/Roof Garden

47m2 of Sun Deck Area

229m2 of Plot size

**Covered Parking** 

VRV A/C

**Underfloor Heating** 

Kitchen Appliances

Security System

Interphone entrance system

Pressurized water system

Elevator

Fitted kitchen with breakfast bar

Laundry Room

Walk-in wardrobe for the master bedroom

Cellar

Office/Playroom

Storeroom

High-quality materials and finishes

**BBQ** Area

Landscaped Garden

\*Photos are for example only

This unique home is a compelling investment opportunity!

It is suitable for permanent living or as a holiday home for those seeking a quality lifestyle!