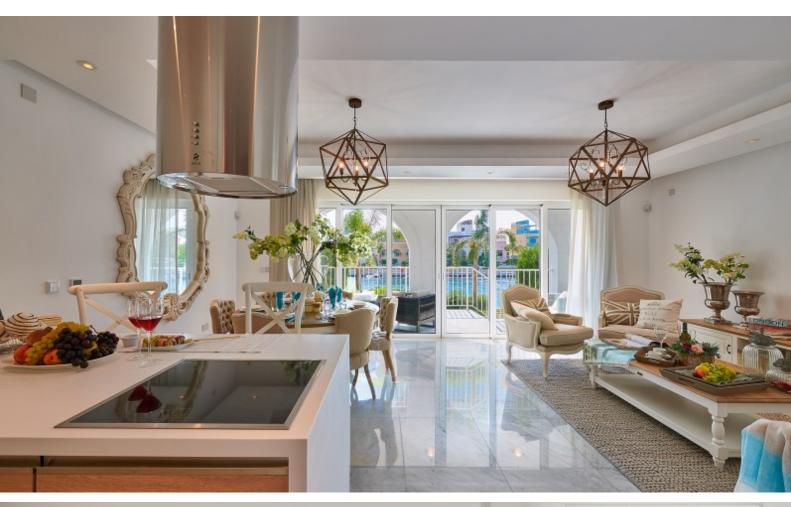

## **Description**

Key Ready! First Line Luxurious 3 Bedroom Detached Villa For Sale in Limassol Marina with Swimming Pool!

Situated on the waterfront of the most prestigious and first-class marina in Cyprus!
Within walking distance of boutique shops, restaurants, and the beach!

Unobstructed sea views forever!

Swimming pool and berth!

Roof Garden!

3 Bedrooms (1 Ground Floor)

4 Bathrooms

2 En-suites + 2 Guest W/C with Shower

138m2 of Net Indoor area

Plus 89m2 of Basement area

12m2 of Covered Verandas

30m2 of Uncovered Veranda/Roof Garden

47m2 of Sun Deck Area

229m2 of Plot size

**Covered Parking** 

VRV A/C

**Underfloor Heating** 

Kitchen Appliances

Security System

Interphone entrance system

Pressurized water system

Elevator

Fitted kitchen with breakfast bar

Laundry Room

Walk-in wardrobe for the master bedroom

Cellar

Office/Playroom

Storeroom

High-quality materials and finishes

**BBQ** Area

Landscaped Garden

\*Photos are for example only

This unique home is a compelling investment opportunity!

It is suitable for permanent living or as a holiday home for those seeking a quality lifestyle!