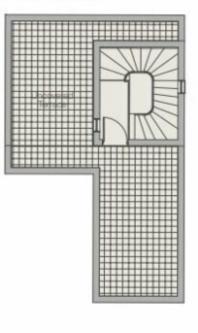

Unobstructed sea views forever!

Swimming pool and berth!

Roof Garden!

3 Bedrooms (1 Ground Floor)

4 Bathrooms

2 En-suites + 2 Guest W/C with Shower

138m2 of Net Indoor area

Plus 89m2 of Basement area

12m2 of Covered Verandas

30m2 of Uncovered Veranda/Roof Garden

47m2 of Sun Deck Area

229m2 of Plot size

**Covered Parking** 

VRV A/C

**Underfloor Heating** 

Kitchen Appliances

Contact us for full information and for a private viewing!

Lower ground floor

Roof Terrace