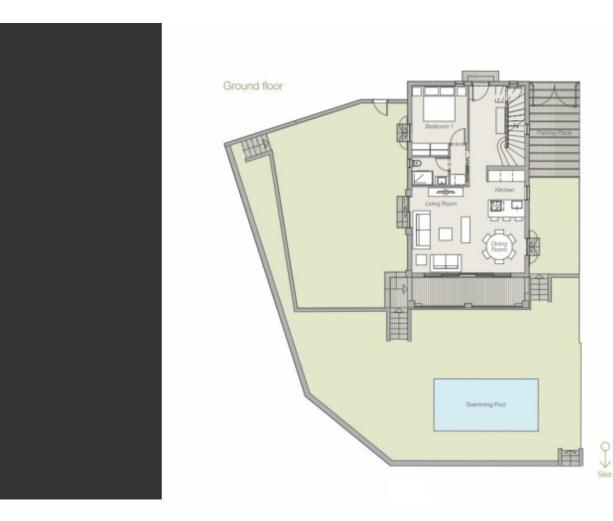

Unobstructed sea views forever!

Swimming pool and berth!

Roof Garden!

3 Bedrooms (1 Ground Floor)

4 Bathrooms

2 En-suites + 2 Guest W/C with Shower

138m2 of Net Indoor area

Plus 89m2 of Basement area

12m2 of Covered Verandas

30m2 of Uncovered Veranda/Roof Garden

47m2 of Sun Deck Area

229m2 of Plot size

**Covered Parking** 

VRV A/C

**Underfloor Heating** 

Kitchen Appliances