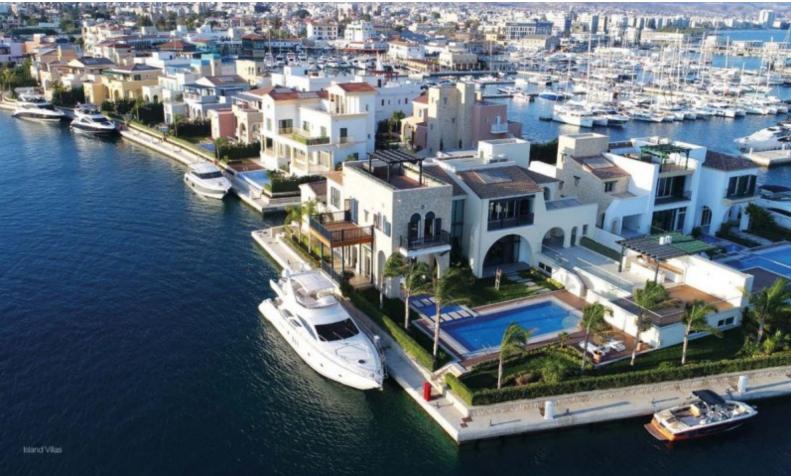

## **Description**

Key Ready! First Line Luxurious 3 Bedroom Detached Villa For Sale in Limassol Marina with Swimming Pool!

Situated on the waterfront of the most prestigious and first-class marina in Cyprus!
Within walking distance of boutique shops, restaurants, and the beach!

Unobstructed sea views forever!

Swimming pool and berth!

Roof Garden!

3 Bedrooms (1 Ground Floor)

4 Bathrooms

2 En-suites + 2 Guest W/C with Shower

138m2 of Net Indoor area

Plus 89m2 of Basement area