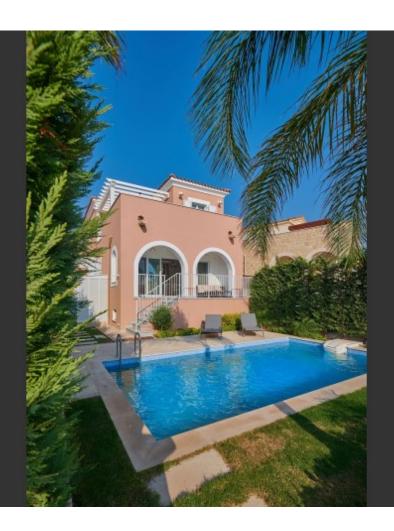

#### **Outdoor Features**

- Barbecue area
- Landscape Garden
- Private pool
- Solar System

## **Description**

Key Ready! First Line Luxurious 3 Bedroom Detached Villa For Sale in Limassol Marina with Swimming Pool!

Situated on the waterfront of the most prestigious and first-class marina in Cyprus!
Within walking distance of boutique shops, restaurants, and the beach!

Unobstructed sea views forever!

Swimming pool and berth!

Roof Garden!

3 Bedrooms (1 Ground Floor)

4 Bathrooms

2 En-suites + 2 Guest W/C with Shower

138m2 of Net Indoor area

Plus 89m2 of Basement area

Office/Playroom

Storeroom

High-quality materials and finishes

**BBQ** Area

Landscaped Garden

\*Photos are for example only

This unique home is a compelling investment opportunity!

It is suitable for permanent living or as a holiday home for those seeking a quality lifestyle!