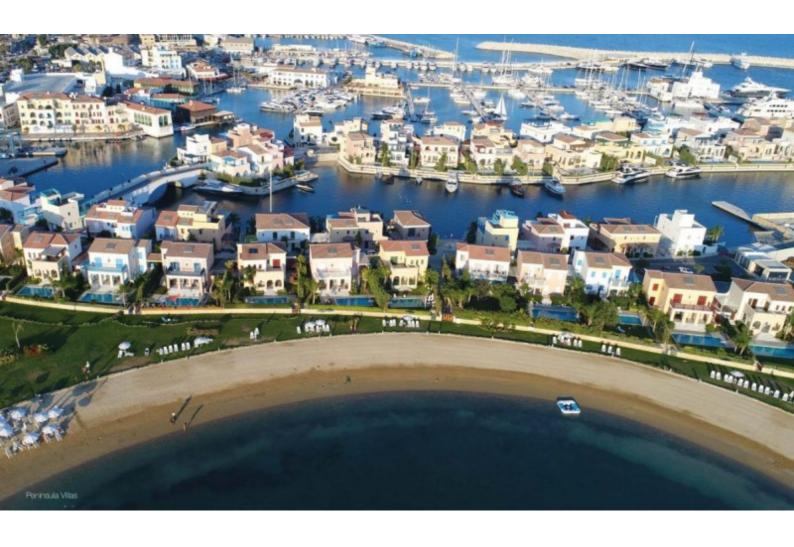

## **Description**

Key Ready! First Line Luxurious 3 Bedroom Detached Villa For Sale in Limassol Marina with Swimming Pool!

Situated on the waterfront of the most prestigious and first-class marina in Cyprus!
Within walking distance of boutique shops, restaurants, and the beach!

Unobstructed sea views forever!

Swimming pool and berth!

Roof Garden!

3 Bedrooms (1 Ground Floor)

4 Bathrooms

2 En-suites + 2 Guest W/C with Shower

138m2 of Net Indoor area

Plus 89m2 of Basement area