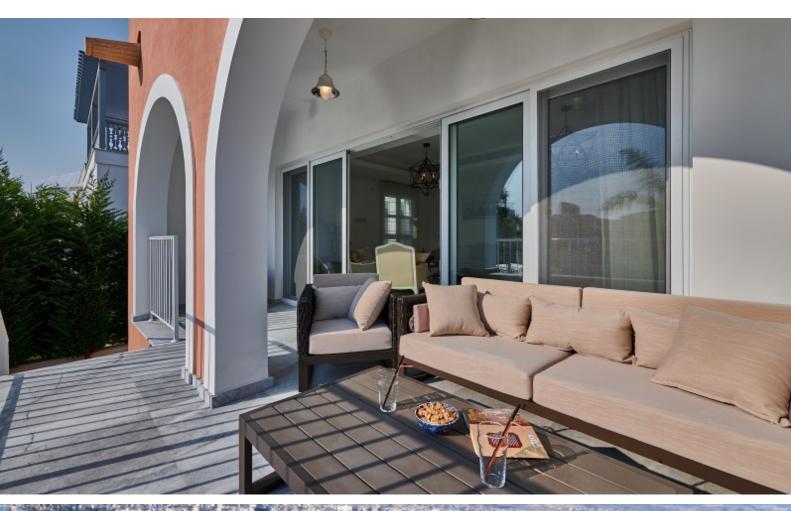

12m2 of Covered Verandas

30m2 of Uncovered Veranda/Roof Garden

47m2 of Sun Deck Area

229m2 of Plot size

**Covered Parking** 

VRV A/C

**Underfloor Heating** 

Kitchen Appliances

Security System

Interphone entrance system

Pressurized water system

Elevator

Fitted kitchen with breakfast bar

Laundry Room

Walk-in wardrobe for the master bedroom

Cellar