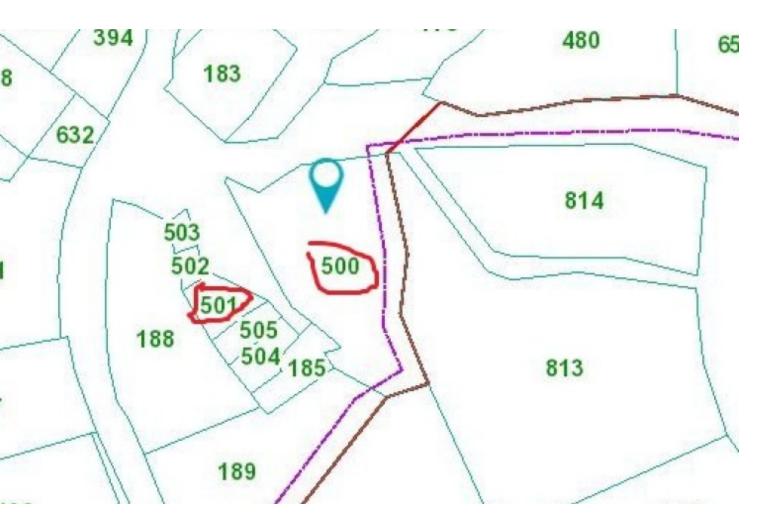

## Description

An Ideal Property for Investment - BARGAIN

This property offer constitutes by two properties that are divided by a village road.

- The one Property is a land parcel that measures 697m2 and it has small house on it (that is registered on the tittle deeds),

- While the second one measures just a 77m2.

In total the land size of the properties is 774m2! (Namely, Parcels with No. 500 and 501)

Both of the properties fall on the planning zone of H1 which is subject to 120% Building Density and 70% Site Coverage, 3 Floors and up to 11.4 height.

The propertie(s) offer excellent sea views to the sea and the village. Please note that Development is subject to construction of pavements that is about to be deducted from the original size of the Land (697m2).