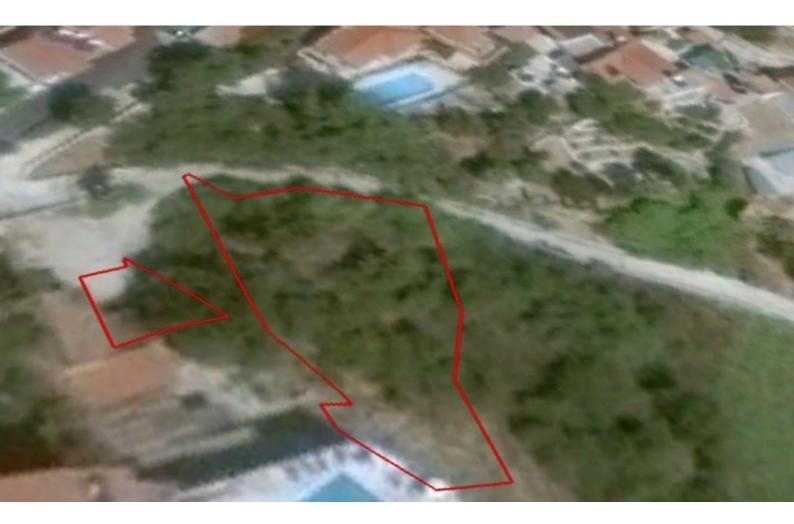

## Description

An Ideal Property for Investment - BARGAIN

This property offer constitutes by two properties that are divided by a village road.

- The one Property is a land parcel that measures 697m2 and it has small house on it (that is registered on the tittle deeds),

- While the second one measures just a 77m2.

In total the land size of the properties is 774m2! (Namely, Parcels with No. 500 and 501)

Both of the properties fall on the planning zone of H1 which is subject to 120% Building Density and 70% Site Coverage, 3 Floors and up to 11.4 height.

The propertie(s) offer excellent sea views to the sea and the village. Please note that Development is subject to construction of pavements that is about to be deducted from the original size of the Land (697m2).